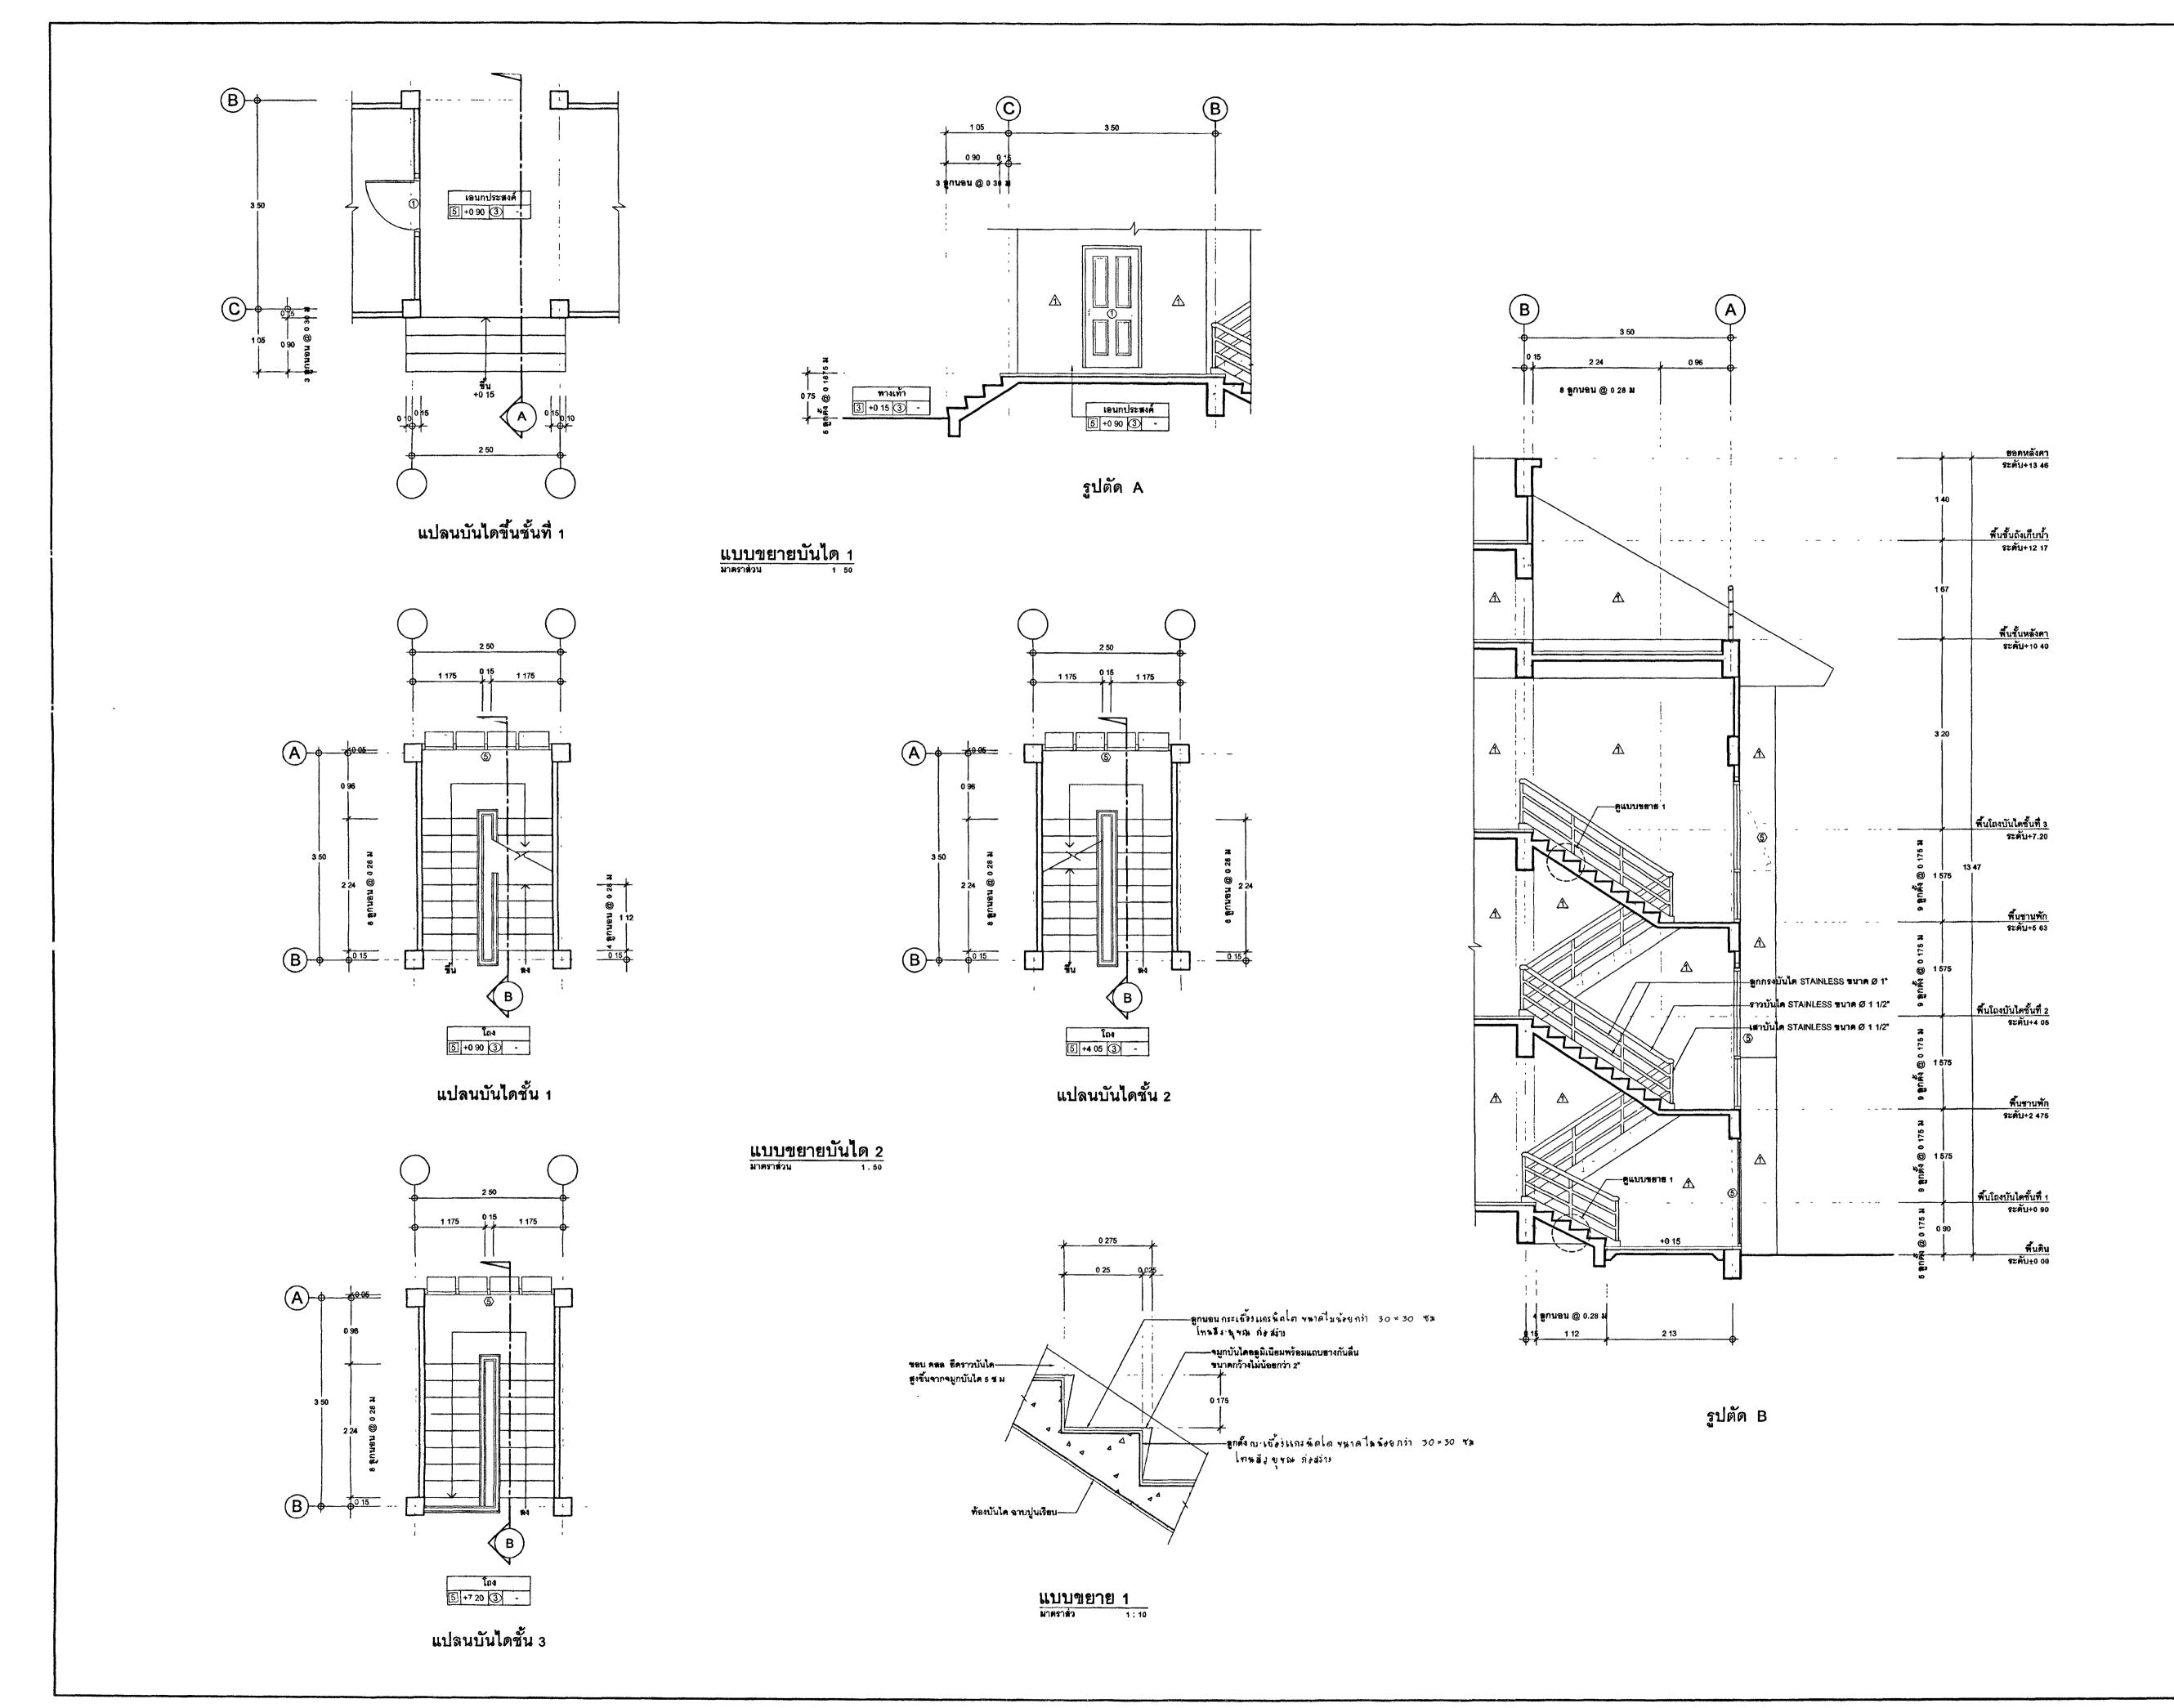

|                 |
|                             |                 |
| วิศวกรสิ่งแวดล้อม           |                 |
| นายอาร์อัชมีย์ คุลยาสัตย์   |                 |
|                             |                 |
|                             |                 |
|                             |                 |

| NO   | DI       | ESCRIPTION    |                   | BY        |
|------|----------|---------------|-------------------|-----------|
| PROJ | ct no 6  | 3-06-0        | 01                | DRAWING A |
| DRAW | N BY     | 1             | O/01/63           | TOTAL P   |
| SCAL | 1 50     | I .           |                   | 1         |
| 4าน  | อาคารชุด | พักอาศัยร     | ข้า <b>ราช</b> กา | าร 18 หน  |
| ผมบ  | uan:     | ห้องน้ำ - ตัว | าม สาราง          | เสขเก๊ณฑ์ |





# กระทรวงยุติธรรม

โครงการ : อาคารชุดพักอาศัยข้าราชการ +8 หน่วย

: (นายประสาร มหาลีต์ระกูล ) รองปลัดกระทรวงยุติธรรม ปฏิบัติราชการแทนปลัดกระทรวงยุติธรรม

กองออกแบบและก่อสร้าง สำนักงานปลัดกระทรวง กระทรวงยุติธรรม

| ผู้อำนวยการ                             |                 |
|-----------------------------------------|-----------------|
| M                                       | <b>6</b>        |
| *************************************** | วัช ตั้งบุญธินา |
| หัวหน้ากลุ่มงานสถาปัตยกรรม              | N ja            |
| นายพิสิษฐ์ โชติยศพงศ์                   | -Fire           |
| หัวหน้ากลุ่มงานวิศวกรรม                 |                 |
| นาชอาร์อัซมีย์ คุดชาสัตย์               |                 |
| สถาปนิก                                 |                 |
| นางสาวนฤมล สิทธิวนิช