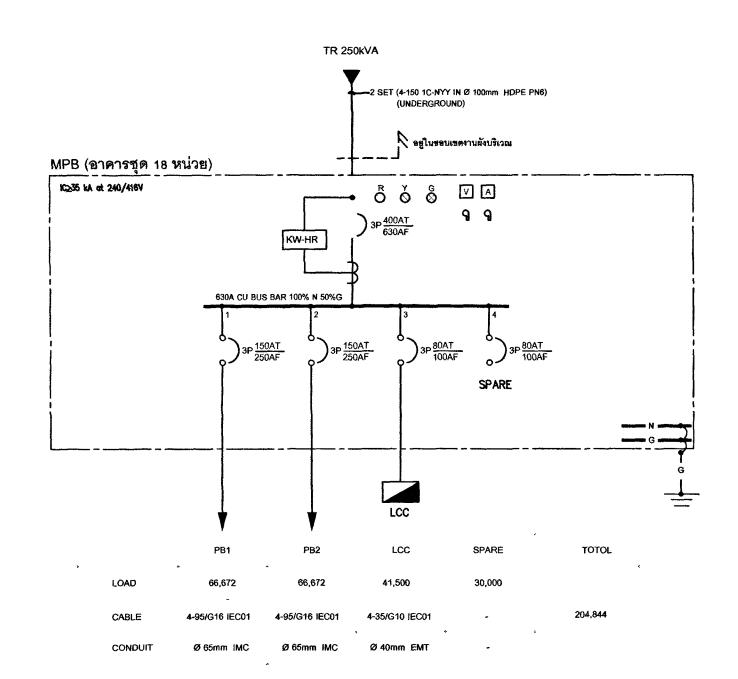

| สารบัญแบบ , สัญลักษณ์งานระบบไฟฟ้าและสื่อ                                                     |
|               |                                                                        | 1                  |                                                                                                                                                       | 1                |                                                                                                                 |                                                                                              |

\_



พามทำทารคิดออกสมโดสมสถิง หรือทั้งพมด โดยไม่เครีย อนุญาตจากการทรุดิตรามเป็นภายดีกษณ์อักษร วางได้เล่องตัว องที่สำหรุดและและทั่งใน จรักตัวตองและแ



แบบแสดงไดอะแกรม MPB (อาคารชุด 18 หน่วย)



แบบแสดงไดอะแกรม CONSUMER UNIT (CUxn)

PB1 , PB2

| Color | C

แบบแสดงไดอะแกรม PB1 , PB2

|      | ACITY 24 CIRCUIT<br>/230V 3PH 4NV SN 50Hz, IEC | STANDA     | RD         |        | LOAI     | D SCHEI | DULE "         | LCC      |        |          |        | LOCATION: 1914 1<br>Mounting: Surface |  |  |
|------|------------------------------------------------|------------|------------|--------|----------|---------|----------------|----------|--------|----------|--------|---------------------------------------|--|--|
| CKT. | DECODITION                                     | CIRCL      | JIT BREAL  | (ER    | CONDU    | CTOR    | RACE           | WAY      | CONNE  | CTED LOA | D(VA)  | DIAGRAM                               |  |  |
| NO.  | DESCRI