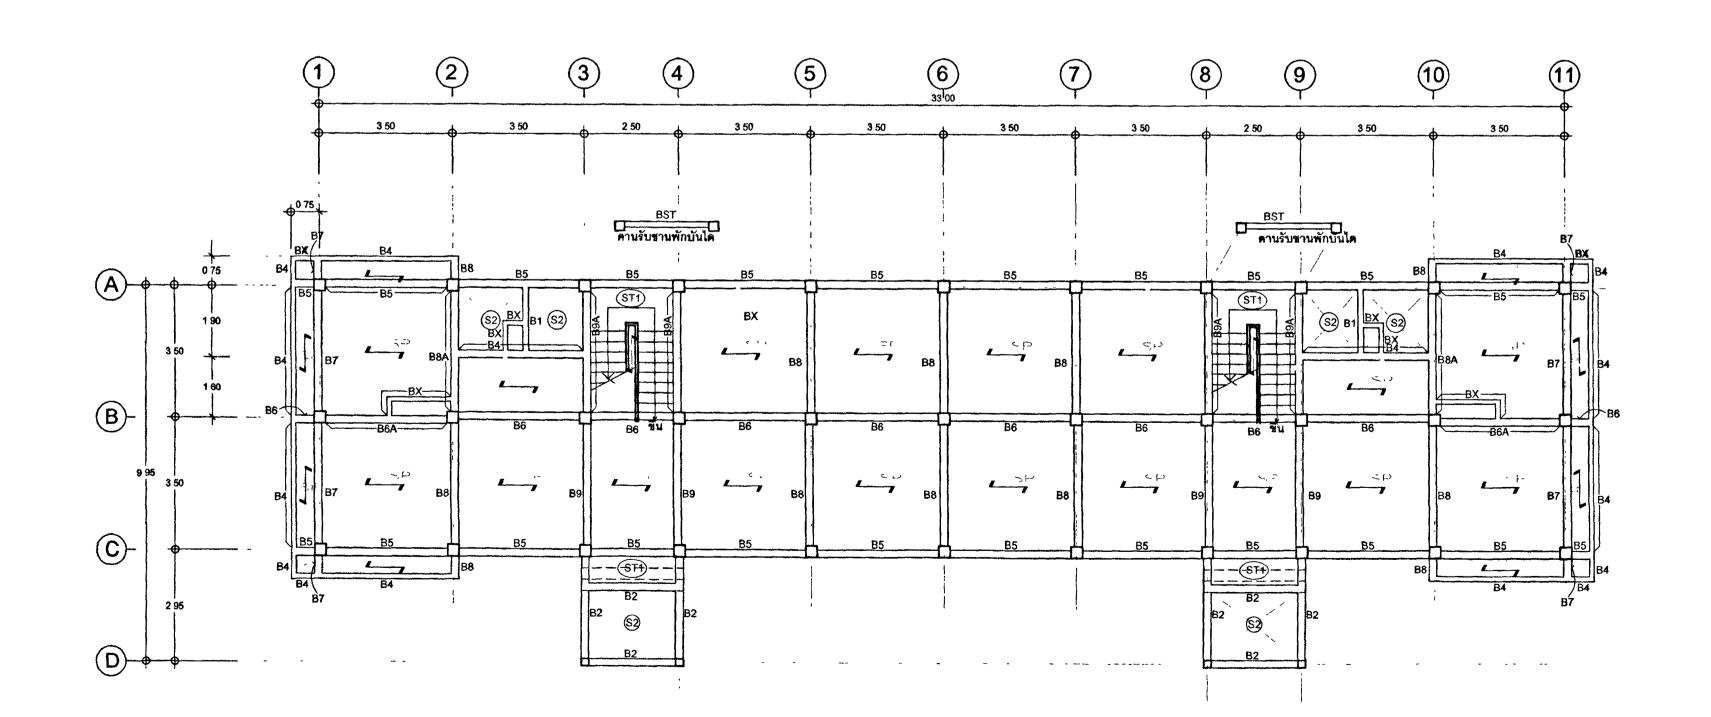

|         |       |  |
|          |                    |                    |         |       |  |
| PROJ     | 63-06              | DRAWING NO<br>S-01 |         |       |  |
| DRAWN BY |                    | PRINT DATE         | J 3-01  |       |  |
|          | •                  | 20/01/63           | TOTAL   | PAGE  |  |
| SCAL     | E 1 · 100          |                    |         | 80    |  |
| 4าน      | อาคารชดพักอา       | สัยตัวราชภาย       | P 48 48 | uines |  |
|          | A THE 19 TO MAKE 1 | Men a 19 1911 t    | # 10 M  |       |  |

ผังฐานรากแม่ , เสาดอม่อ

1 แบบรูปราชการทั้งหมดนี้ เป็นกรรมสิทธ์ของกระพรวงชุติธรรม ห้ามทำการคัดลอกส่วนใดส่วนหนึ่ง หรือทั้งหมด โดยไม่ได้รับ ขนุญาตจากกระทรวงยุติธรรมเป็นลายลักษณ์ลักษร 2 ให้ใช้คำตัวเลขที่กำหนดในแบบเท่านั้น ท้ามวัดจากแบบ









โครงการ : อาคารชุดพักอาศัยข้าราชการ 18 หน่วย สถานที่

( นายประสาร มหาลิตระกูล ) รองปลัดกระทรวงชุติธรรม ปฏิบัติราชการแทนปลัดกระทรวงชุติธรรม

# กองออกแบบและก่อสร้าง สำนักงานปลัดกระทรวง กองออกแบบและก่อสร้าง กระทรวงยุติธรรม

ผู้อำนวยกา<del>ร</del>

บายกิจอวัช ตั้งบุญธินา

หัวหน้ากลุ่มงานสถาปัตยกรรม 🖿 นายพิติษฐ์ โชติยศพงศ์ หัวหน้ากลุ่มงานวิศวกรรม นายอาร์ลัชมีธ์ คุลยาตัดธ์ สถาปนิก

นางสาวนฤมล สิทธิวนิช

วิศวกรโยธา นายอาร์อัชมีย์ คุลยาสัตย์ นายสฤษดิ์ชัย ทองสัมฤทธิ์ sulle นายพงษ์นรินทร์ จงรักษ์ถาวร

นายทรงศิลป์ เจริญวัฒนาโรจน์

วิศวกรไฟฟ้า นายภัคพสิษฐ์ โสสกุลวัฒนา นายสุทธิพงษ์ สิ้มกิตติจาภา

วิศวกรเครื่องกล นายยะโกบ พันทอง นายชวลิต มณีรัตน์

วิศวกรสิ่งแวดล้อม

นายอาร์อัชมีซ์ คุลฮาสัตฮ์

ผังคัชนี

| 1     |          |            |         |      |
|-------|----------|------------|---------|--