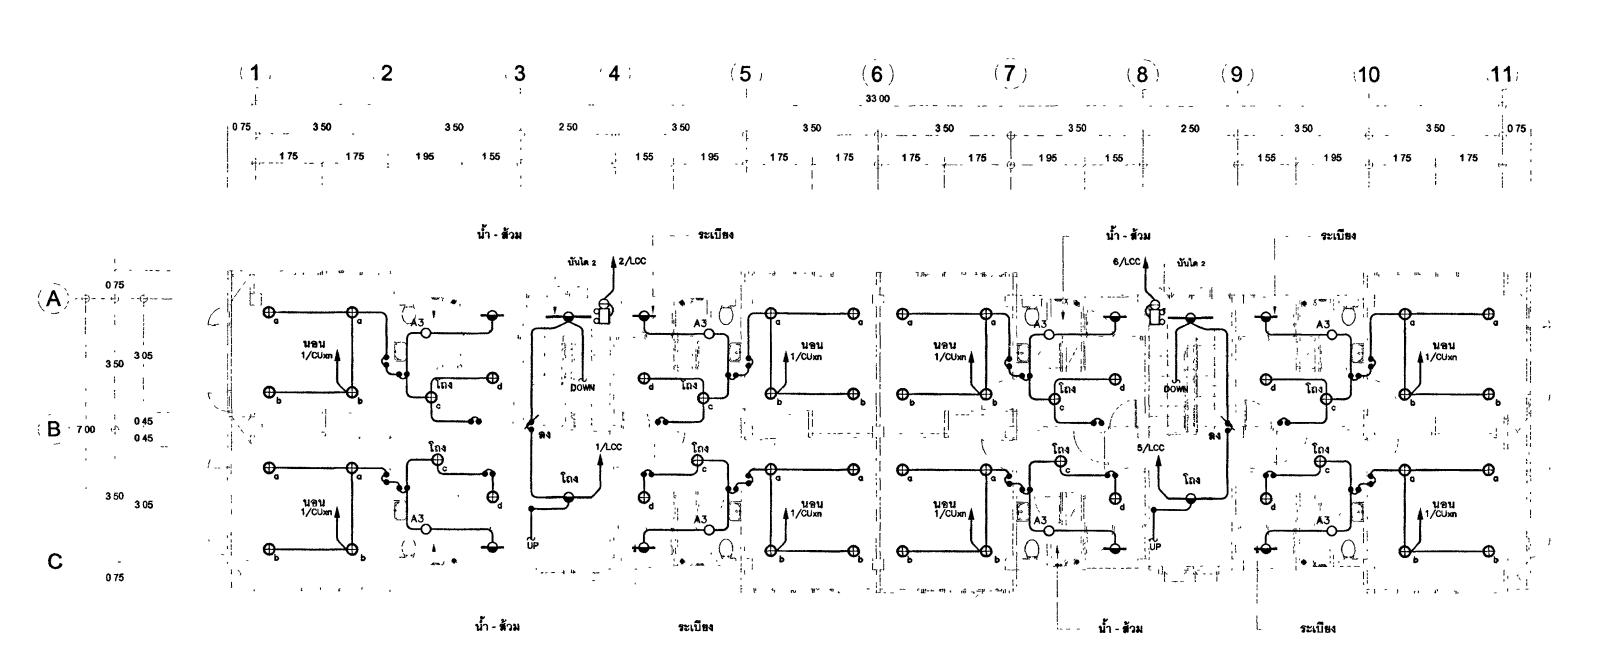

| 1          |   |
|                      |          |            | 1          |   |
|                      |          |            |            |   |
| PROJECT NO 63-06-001 |          | DRAWING N  |            |   |
| DRAWN BY             |          | PRINT DATE |            |   |
| นายสูงสิพงษ์ นั้น    | าดโยากา  | 18/03/63   | TOTAL PAGE |   |
| SCALE 1: 100         |          |            | ] 1        | 0 |

อาศาสชุดพักอาศัยชาภาชการ 18 หน่วย

แบบแล่ดง แบบแล่ดงขบบไฟฟ้าแสงสว่าง , ไฟแสงสว่างถูกเฉิน ชั้นที่ 1 , 2

า.แบบรูปราชการทั้งหมดนี้ เป็นกรรมสิทธ์ของกรพรวงยุติธรรม พ้ามทำการคัดสอกส่วนใดส่วนคนึ่ง ที่อยทั้งหมด โดยไม่ได้รับ อนุญาตจากกรพรวงยุติธรรมเป็นสายลักษณ์อักษร



แบบแสดงระบบไฟฟ้าแสงสว่าง , ไฟแสงสว่างฉุกเฉิน ชั้นที่ 2



แบบแสดงระบบไฟฟ้าแสงสว่าง , ไฟแสงสว่างฉุกเฉิน ชั้นที่ 1



แบบแสดงระบบไฟฟ้าแสงสว่าง , ไฟแสงสว่างฉุกเฉิน ชั้นที่ 3



แบบแสดงระบบไฟฟ้าแสงสว่าง ชั้นใต้หลังคา

# กระทรหญัติธรรม

โครงการ : อาคารชุดพักอาคัยชำราชการ 18 พม่อย ៩ពេស់ :

( นายประสาร มหาลิตระกูล ) รองบ่ลัดกระทรวงยุติฮรณ ปฏิบัติราชการแทนปลัดกระทรวงยุติฮรณ

| กระทรว                      | งยุติธรรม   |
|-----------------------------|-------------|
|                             | AS MUNITURE |
| หัวหน้ากลุ่มงานสถาปัตยกรรม  | 1 2         |
| นายพิสิษฐ์ โซคิยศพงศ์       |             |
| ทั่วหน้ากลุ่มงานวิศวกรรม    |             |
| นายอาร์อัซโย์ ดุลยาลัตย์    | Ja.         |
| สถาปนิก                     |             |
| นางสาวนะเมต สิทธิวใช        |             |
|                             |             |
|                             |             |
| วิศากร์โยธา                 |