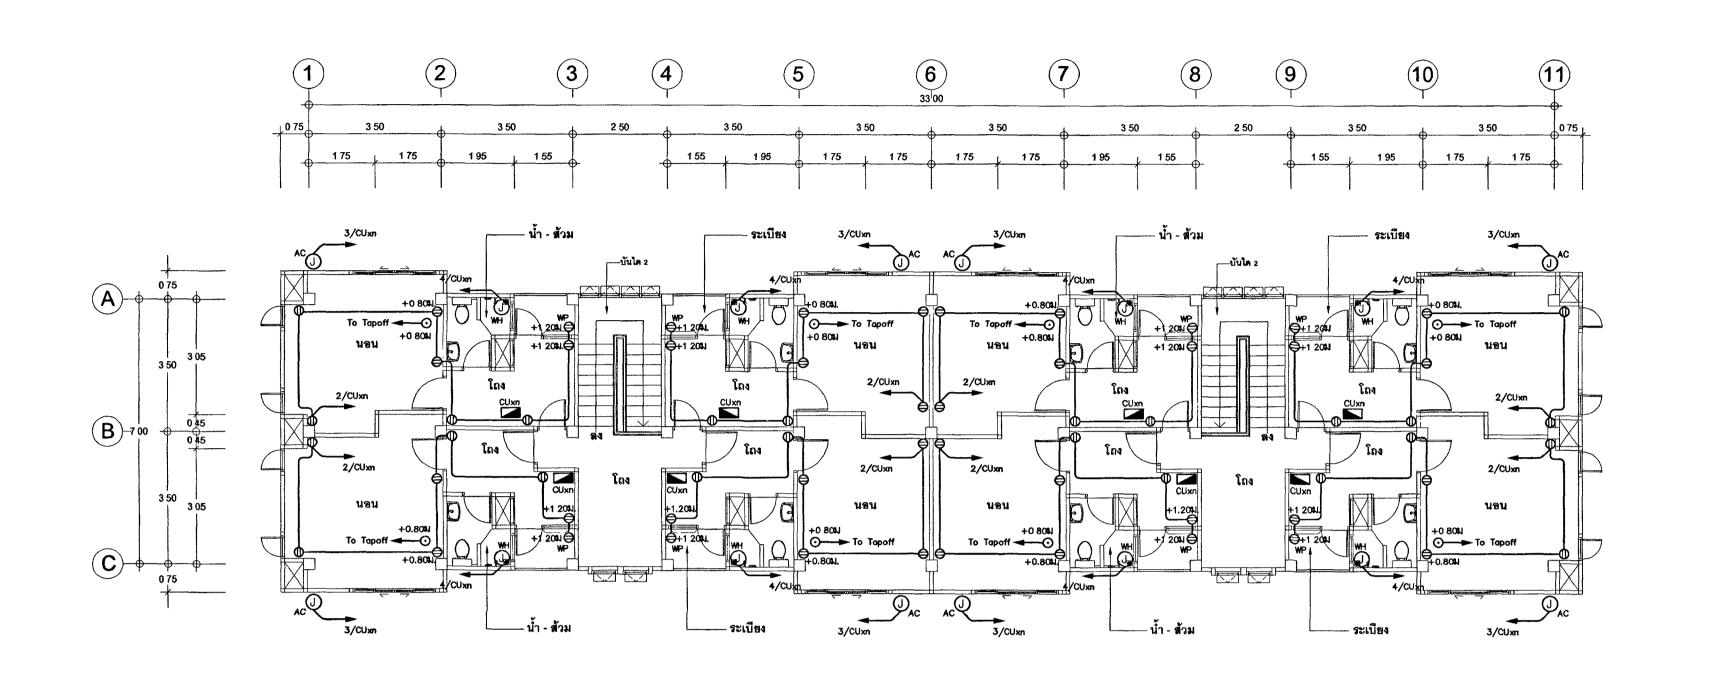

ัล พูงกับโอกา [ก] เอ-[ก] เอ-

หัวหนากสุมงานสถาปัตยกรรม 2

นายพิสิษฐ์ โชติยศพงศ์ หัวหนากลุ่มงานให้วกรรม นายอาร์อัซมีย์ ตุลยาลัตย์

สถาปนิก นางสาวนณะ สิทธิวใช

วิศวกรโยธา

นายอาร์อัซโย่ ตุลยาสัตย์ นายสฤษดีซัย ทองสัมฤทธิ์ นายพงษ์เดินทร์ จงรักษ์การร นายทรงศิลป์ เจริญวัฒนาโรจน์

วิศวกรไฟฟ้า

นายภัคพสิษฐ์ โต่ต่าุตวัฒนา นายสุขยิพงษ์ นี้เกิดพิยาภา

วิศวกรเครื่องกล นายยผิกบ พันทอง

นายชมิต มณีรัตน์

วิศวกรสิ่งแวดล้อม นายอาร์อัชมีย์ ตุลยาสัตย์

63-06-001 DRAWN BY PRINT DATE 18/03/63

อาศาสซุดพักอาคัยชาราชการ 18 หม่วย

แบบแสดง แบบแสดงระบบเต้ารับไฟฟ้า , โทรทัศน์ , อินเตอร์เน็ต ชั้นที่ 3 , ชั้นใต้หลังคา

หมายายการทั้งหมดนี้ เป็นกรรมสิทธ์ของกระทรวงเดือรมม ทั้งเท้าการคัดออกส่วนใดส่วนเนิง หรือทั้งหมด โดยไม่ได้รับ อนุญาตรากระทรวงผู้คือรมเป็นสายสำนันอักษร
 ว่านั้นจักตัวเอรดีทำแนะในแกดแท่งนั้น หามวัดจากแบบ





แบบแสดงระบบเต้ารับไฟฟ้า , โทรทัศน์ ชั้นที่ 3

# แบบแสดงระบบเต้ารับไฟฟ้า ชั้นใต้หลังคา 1:100



# แบบแสดงระบบสัญญาณแจ้งเหตุเพลิงไหม้ ชั้นที่ 2



แบบแสดงระบบสัญญาณแจ้งเหตุเพลิงไหม้ ชั้นที่ 1



# กระทรางบุติธรรม

โครงการ : อาคารชุดพักอาคัยชาราชการ 18 หน่วย สถานที่ :

> ( นายประสาร มหาลิตระกุล ) รองปลัดกรทรงยุติธรรม ปฏิบัติราชการมหมลัดกรพรงยุติธรรม

กองออกแบบและก่อสร้าง สำนักงานปลัดกระทรวง กระทรวงยุติธรรม

ผู้อำนวยการ

นายใจอัง ดังบุญอินา
หัวหนากสุมงานสถาบัตยกรรม 2

นายพิสิษฐ์ โฮติยศพงศ์
หัวหน้ากลุ่มงานโมคัวกรรม
นายอาร์อัซมีย์ ดุลยาลัตย์
สถานโนา

นางสาวนะคุมล สิทธิวใส

วิศวกริโยธา นายอาร์อัชมีย์ ดุลยาสัตย์ นายสฤษดิชัย ทองสัมทธิ์ นายพงษ์เริ่มทร์ จงรักษ์การร นายพรษ์คิสป์ เจริญรัตนน์โรคน์

วิศวกรไฟฟ้า
นายสุทธิพงษ์ สิมาตลิยาภา
วิศวกรเครื่องกล

นายชาติต มณิรัตน์ วิศาภาร์ตึงแวดฉอม นายอาร์อัซนี