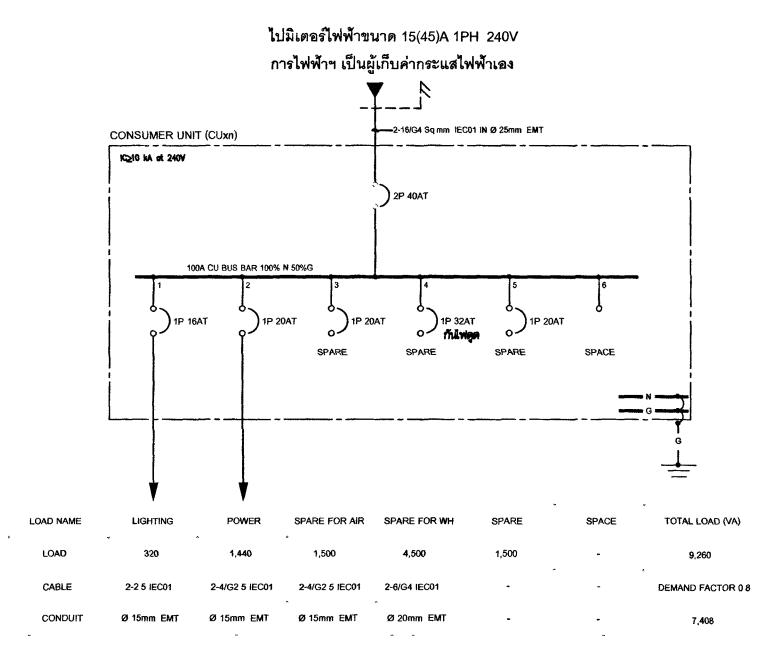

| สารบัญแบบ , สัญลักษณ์งานระบบไฟฟ้าและสื่อ                                                     |
|               |                                                                        | 1                  |                                                                                                                                                       | 1                |                                                                                                                 |                                                                                              |

\_



พามทำทารคิดออกสมโดสมสถิง หรือทั้งพมด โดยไม่เครีย อนุญาตจากการทรุดิตรามเป็นภายดีกษณ์อักษร วางได้เล่องตัว องที่สำหรุดและและทั่งใน จรักตัวตองและแ



แบบแสดงไดอะแกรม MPB (อาคารชุด 18 หน่วย)



แบบแสดงไดอะแกรม CONSUMER UNIT (CUxn)

PB1 , PB2

| Color | C

แบบแสดงไดอะแกรม PB1 , PB2

|      | ACITY 24 CIRCUIT<br>/230V 3PH 4NV SN 50Hz, IEC | STANDA     | RD         |        | LOAI     | D SCHEI | DULE "         | LCC      |        |          |        | LOCATION: 1914 1<br>Mounting: Surface |  |  |
|------|------------------------------------------------|------------|------------|--------|----------|---------|----------------|----------|--------|----------|--------|---------------------------------------|--|--|
| CKT. | DECODITION                                     | CIRCL      | JIT BREAL  | (ER    | CONDU    | CTOR    | RACE           | WAY      | CONNE  | CTED LOA | D(VA)  | DIAGRAM                               |  |  |
| NO.  | DESCRIPTION                                    |