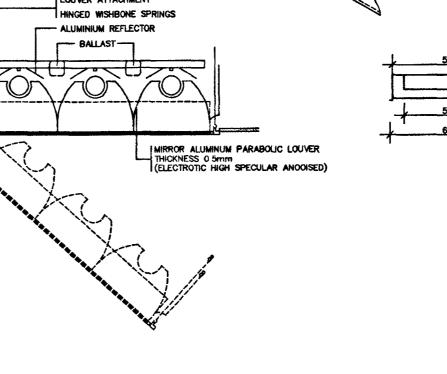

TY MINIMUM 3 HOURS

FIRE RESISTANT

FIRE BARRIER CAULK OR PUTTY

FORCED BETWEEN THE CABLES AND

AROUND ENTIRE PERIMETER OF CABLES

AND CENTERED AROUND THE CABLES

USED TO FILL ALL GAPS AND VOIDS

RECESSED LUMINAIRE WITH ALUE VIUM LOUVRE

HOUSING : ZINC COATED STEEL, THICKNEES 0.8mm., HIGH GRADE WHITE STOVED ENAMEL FINISHED DOUBLE PARABOLIC LOUVER: GLAZED ALUMINUM, THICKNESS 0.5mm., WITH 5% MEGNESIUM, PURITY 99 8% THE REFLECTING SURFACE SHALL BE ELECTROLYTIC POLISHED AND ANODIZED OF 4mm. THICKNESS IN HIGH SPECULAR, MIRROR EINISHED WITHOUT THE OCCURRENCE OF INTERFERENCE COLOURS, AND PROOF AGAIST LOUVER FRAME : EXTRUCED ALUMINUM TRIM FOR STRENGTHENING THE LOUVER TO BE A SOLID AND RIGID FORM LOUVER ATTACHMENT . STAINLESS WISHBONE SPRING CATCHES LOCATED IN LOUVER FRAME TO FORM HINGED ACTION





200x100









WIRE WAY (FIXED CONNECTION)

โครงการ : อาคารชุดพักอาคัยชาราชการ 18 หน่วย ៨ពាររាំ :

> ( นายประสาร มหาลิตระกูล ) รองปลัศกรทรงพุติธรณ ปฏิบัติราชการแหม่ลัศกรทรงพุติธรณ

กองออกแบบและกอสราง

ผู้อำนวยการ

นายใจอัช ตั้งบุญอินา

หัวหน้ากลุ่มงานสถาปัตยกรรม 2 นายพิสิษฐ์ โชติยศพงค์ หัวหน้ากลุ่มงานวิศวกรรม นายอาร์อัซมีย์ ตุลยาลัตย์

สถาปนิก นางสาวนฤนต สีทริวในช่

วิศวกรโยธา นายอาร์อัซโลย์ ตุลยาลัตย์ นายสฤษด์ชัย ทองสัมฤทธิ์ นายพงษ์เส็นหลั จุงรักษ์การ นายทางคิดป์ เจริญวัฒนาโรณ์

วิศวกรไฟฟ้า นายภัศพสิษฐ์ โสสกุลภัยนา นายสุ่งชีพงษ์ โล้เกิดติอากา

วิศวกรเครื่องกล นายย์ไกบ พันทอง นายชมิต มณีรัตน์

วิศวกรสิ่งแวดล้อม นายอาร์อัซมีย์ คุดยาลัตย์

ผังดัชนี

REVISION . 63-06-001 THE STATE OF THE PRINT DATE OF THE PRINT DATE

อาศาสชุดพักอาศัยชาสสกาส 18 พม่วย

SCALE 1:100

แบบขยายทั่มีป

 แบบรูปราย