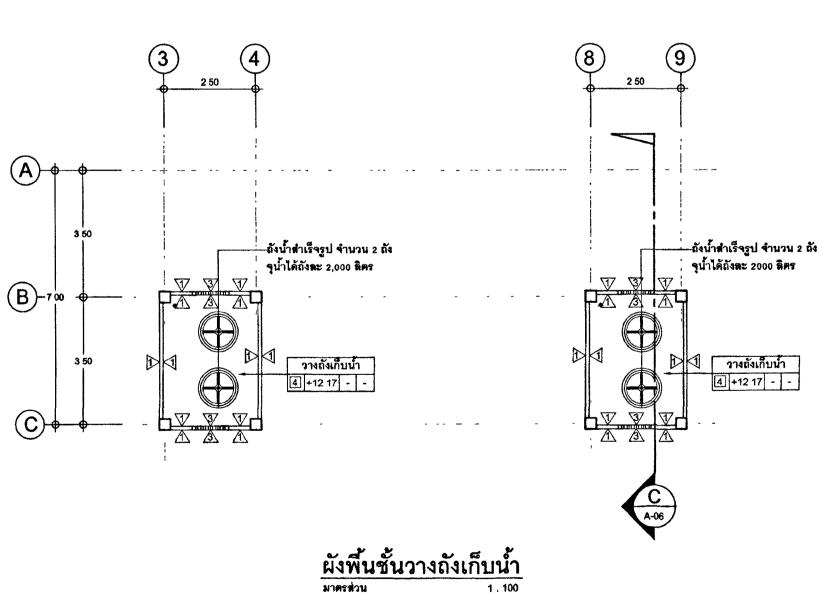

--------|
| NO              | DESCRIPTION       | BY     | DA          |
|                 |                   |        |             |
|                 |                   |        | <u></u> ,   |
| PROJECT NO      | 63-06-001         | DRAWIN | 6 NO<br>-02 |
| DRAWN BY        | PRINT DATE        |        |             |
| -               | 20/01/63          | TOTAL  | PAGE        |
| SCALE 1.100     |                   |        | 12          |
| <del>ง</del> าน | ลพักจาศัยข้าราชกา |        |             |

อาคารชุดพกอาศยขาราชการ 18 หนวย

ผังพื้นชั้นที่ 1 , ผังพื้นชั้นที่ 2

ง 1 แบบรูปรายการทั้งหมดนี้ เป็นกรรมสิทธ์ของกระทรวงยุติธรรม ห้ามทำการคัดลอกส่วนใดส่วนหนึ่ง หรือทั้งหมด โดยไม่ได้รับ อนุญาตจากกระทรวงยุติธรรมเป็นลายลักษณ์อักษร 2 ให้ใช้ค่าตัวเลขที่กำหนดในแบบเท่านั้น ห้ามวัดจากแบบ











โดรงการ : อาคารชุดพักอาศัยข้าราชการ 18 หน่วย

( นายประสาร มหาติตระกูด ) รลงปลัดกระทรวงยุติธรรม ปฏิบัติราชการแทนปลัดกระทรวงยุติธรรม

กองออกแบบและก่อสร้าง สำนักงานปลัดกระทรวง กระทรวงยุติธรรม

ผู้อำนวยการ

นายกิจอวัช ตั้งบุญธินา

หัวหน้ากลุ่มงานสถาปัตยกรรม ь

นายพิติษฐ์ โชติยศพงศ์ หัวหน้ากลุ่มงานวิศวกรรม

นายอาร์อัชมีซ์ คุลยาสัตธ์ สถาปนิก

S. Navuems นางสาวนฤมล สิทธิวนิช

วิศวกรโยธา

นายอาร์อัชมีย์ คุลยาสัตย์ นายสฤษดิ์ชัย ทองสัมฤทธิ์ นายพงษ์นรินทร์ จงรักษ์ถาวร

บายทรงศิลป์ เจริญวัฒนาโรจน์

วิศวกรไฟฟ้า

นายภัคพสิษฐ์ โสสกุลวัฒนา นายสุทธิพงษ์ ลิ้มกิตติอาภา

วิศวกรเครื่องกล

นายยะโกบ พันทอง นายชวติด มณีรัตน์

วิศวกรสิ่งแวดล้อม

นายอาร์อัชมีย์ คุลยาสัตย์

ผังดัชนี

63-06-001 A-03 PRINT DATE 20/01/63 TOTAL PAGE 12

> อาคารชุดพักอาศัยข้าราชการ 18 หน่วย ผังพื้นขึ้นที่ 3 , ผังพื้นขั้นหลังคา , ผั