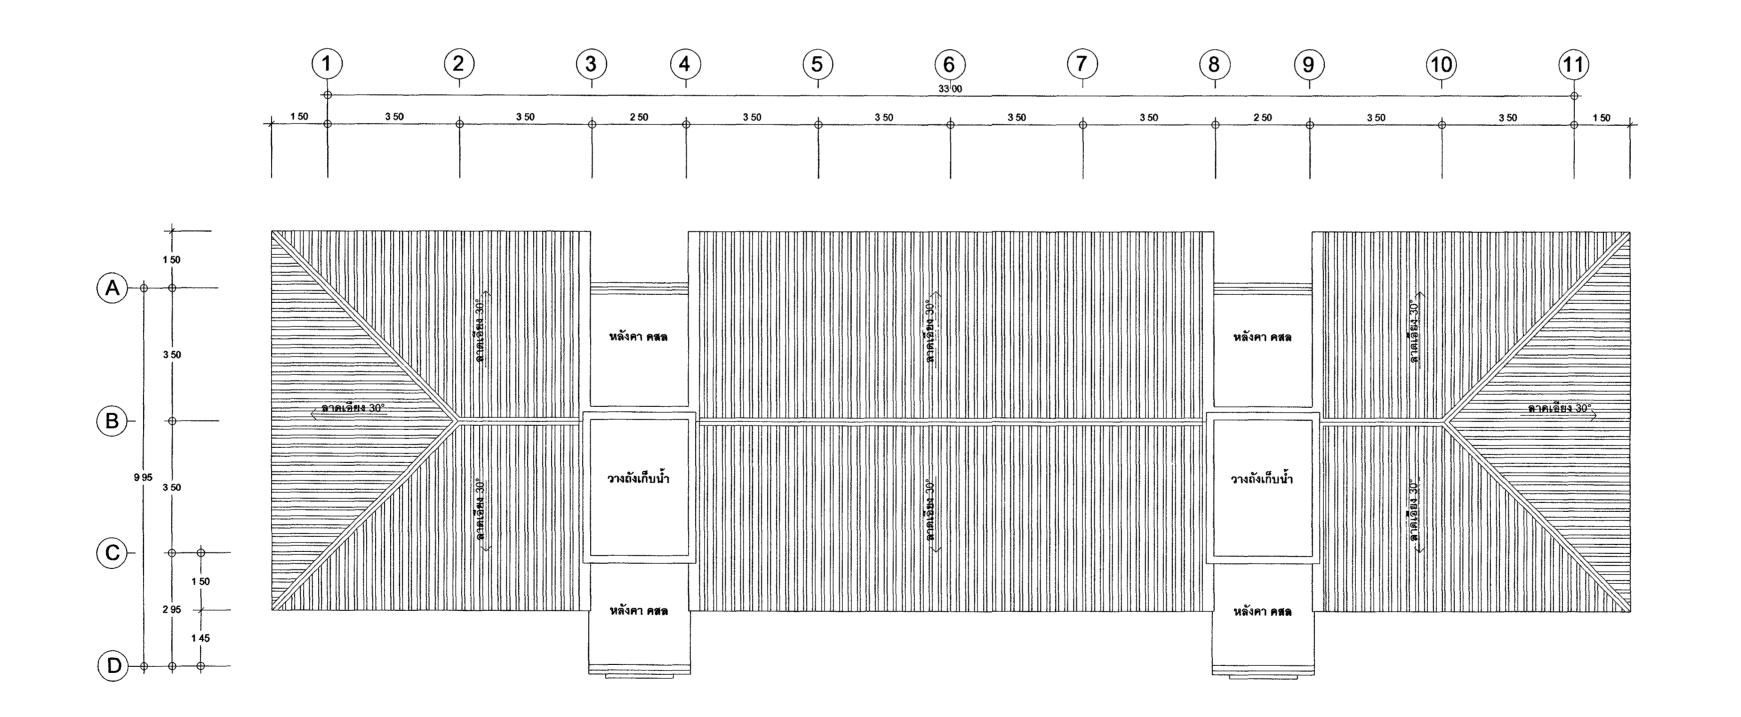

้ากลุ่มงานโมคัวกรรม
นายอาร์อัซมีย์ ดุลยาลัตย์
สถานโนา

นางสาวนะคุมล สิทธิวใส

วิศวกริโยธา นายอาร์อัชมีย์ ดุลยาสัตย์ นายสฤษดิชัย ทองสัมทธิ์ นายพงษ์เริ่มทร์ จงรักษ์การร นายพรษ์คิสป์ เจริญรัตนน์โรคน์

วิศวกรไฟฟ้า
นายสุทธิพงษ์ สิมาตลิยาภา
วิศวกรเครื่องกล

นายชาติต มณิรัตน์ วิศาภาร์ตึงแวดฉอม นายอาร์อัซนีย์ ตุลยาลัตย์

KARRETUN MINNOR

ผังตัว

PROJECT NO 63-06-001

DRAWN BY

TENTENTIAL DATE

PRINT DATE

18/03/63

TOTAL PAGE

10

อาคาสซุดพักอาคัยซ้ำราชการ 18 หม่วย

นากแสดง นากแสดงระกาสัญญาณแจ็นทดุเพลินัทม์ ชั้นที่ 1 , 2

ทมายเหตุ

1.แบบรูปราชการทั้งหมดนี้ เป็นกรมสิทธ์ของกรคารวงยุติธรม

ทามกำทารรัตสอกส่วนิตส่วนที่ม ทรอทั้งหมด โดยไม้เครับ

อนุญาตราทารทรวงยุติธรรมเป็นสายสำหรับอักษร

2.ให้เข้าตัวเสตที่กำพนติงแบบเท่านั้น ทานวัดจากแบบ



### แบบแสดงระบบสัญญาณแจ้งเหตุเพลิงไหม้ ชั้นที่ 3 มาตรส่วน 1:100





# กระทรมขุติธรรม

โครงการ : อาคารชุดพักอาคัยชาราชการ 18 หน่วย สถานที่ :

( นายประสาร มหาโดตระกุล ) รองปลัดกระทรวงยุติธรรม ปฏิบัติราชการแทนปลัดกระทรวงยุติธรรม

กา กองออกแบบและก่อสร้าง สำคัญขายได้ตอยของ

| ผู้อำนวยการ