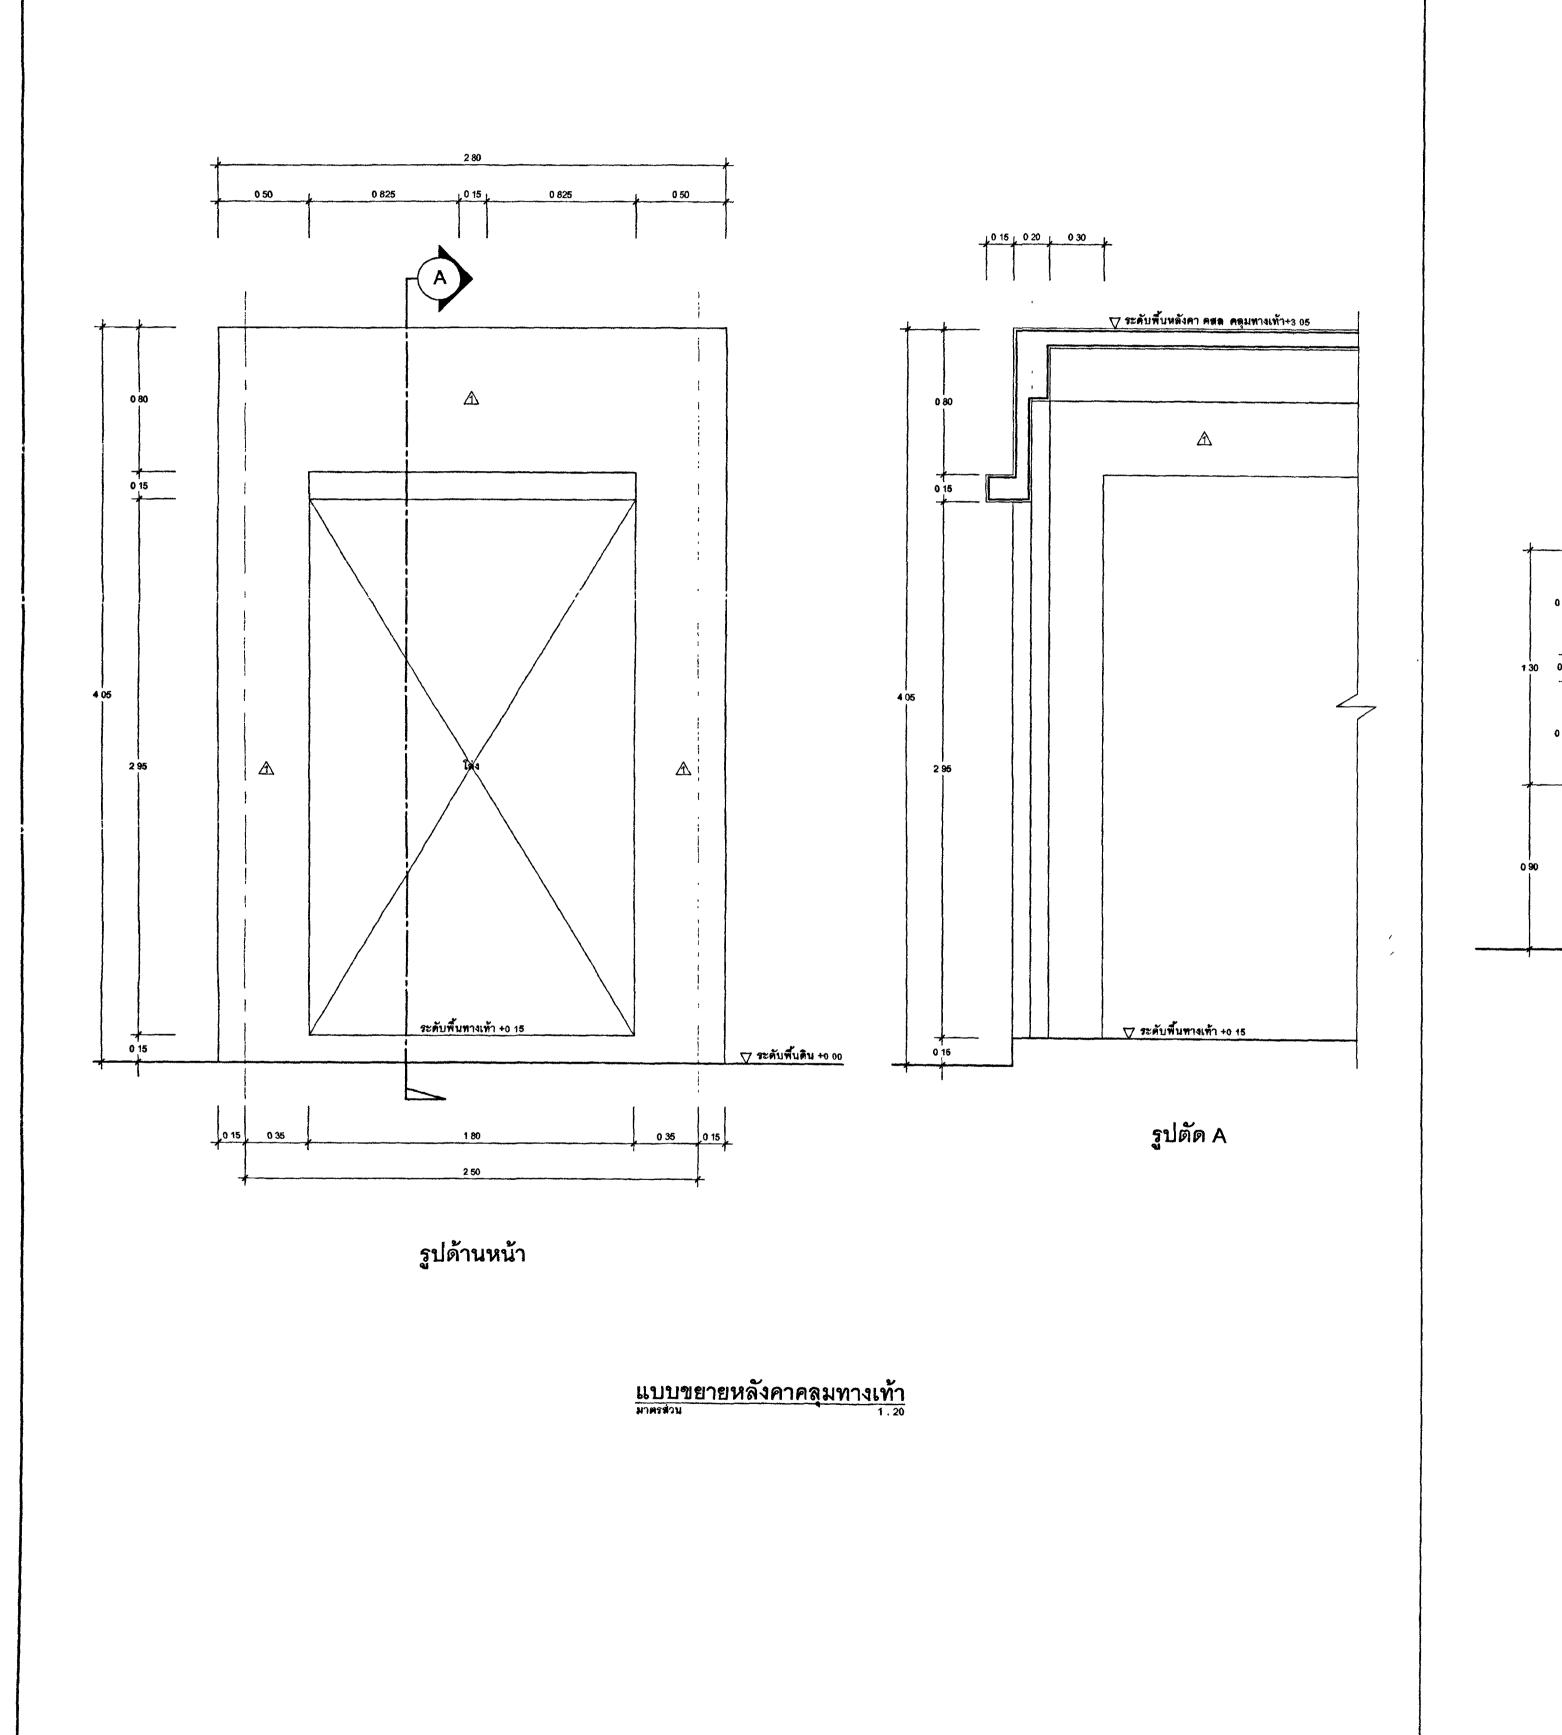

รวง กระทรวงยุติธรรม

ผู้อำนวยการ

นายกิจอวัช ตั้งบุญธินา

หัวหน้ากลุ่มงานสถาปัตยกรรม 🖢 นายพิสิษฐ์ โชติยศพงศ์ หัวหน้ากลุ่มงานวิศวกรรม นายอาร์อัชมีฮ์ คุลยาลัต**ธ์** สถาปนิก นางสาวนฤมต สิทธิวนิช 5 Varaema วิศวกรโยธา นายอาร์อัชมีย์ คุลยาสัตย์ นายสฤษดิ์ชัย ทองสัมฤทธิ์ นายพงษ์นรินทร์ จงรักษ์ถาวร นายทรงศิลป์ เจริญวัฒนาโรจน์ วิศวกรไฟฟ้า นายภัคพสิษฐ์ โสสกุลวัฒนา นาะสุทธิพงษ์ ลิ้มกิตติอาภา วิศวกรเครื่องกล นายยะโกบ พัน<del>ทอ</del>ง

นายชวติด มณีรัตน์

วิศวกรสิ่งแวดล้อม

นายอาร์อัชมีย์ คุลยาสัตย์

REVISION . 63-06-001 PRINT DATE 20/01/63 12

อาคารชุดพักอาศัยข้าราชการ 18 หน่วย

แบบขอายด้าง ๆ

ร แบบรูปรายการทั้งหมดนี้ เป็นกรรมสิทธ์ของกระทรวงยุติสรรม ห้ามทำการคัดขอกส่วนใดส่วนหนึ่ง ที่รือทั้งหมด โดยไม่ได้รับ ขบุญาตจากกระทรวงยุติธรรมเป็นลายลักษณ์อักษร 2 ให้ใช้ค่าตัวเลขที่กำหนดในแบบเท่านั้น ห้ามวัดจากแบบ





ขยายช่องหน้าต่างด้านหน้าอาคาร <u>(6)</u>

รูปตัด B

รูปตัด C

รูปด้านหน้า



โครงการ : อาดารชุดพักอาศัยข้าราชการ 18 หน่วย

( นายประสาร มหาดีตระกูล ) รองปลัดกระทรวงยุติธรรม ปฏิบัติราชการแทนปลัดกระทรวงยุติธรรม

🔲 🦳 กองออกแบบและก่อสร้าง สำนักงานปลัดกระทรวง ไม่ สานกงานปลดกระทรวง กระทรวงยุติธรรม

| ผู้อั | ำนว | 81 | าร |
|-------|-----|----|----|
|       |     |    |    |

นายกิจถวัช ตั้งบุญธินา

หัวหน้ากลุ่มงานสถาปัตยกรรม 🖢

นายพิสิษฐ์ โชติยศพงศ์ TVNV หัวหน้ากลุ่มงานวิศวกรรม

นายอาร์อัชมีย์ คุลยาศัตย์ สถาปนิก

นางสาวนฤมต สิทธิวนิช S. Warnema

วิศวกรโยธา นายอาร์อัชมีย์ คุลยาตัตย์

นายสฤษดิ์ชัย ทองสัมฤทธิ์ นายพงษ์นรินทร์ จงรักษ์ถาวร นายทรงศิลป์ เจริญวัฒนาโรจน์

วิศวกรไฟฟ้า นายภัคพสิษฐ์ โสสกุลวัฒนา นายสุทธิพงษ์ ลิ้มกิตติอาภา

วิศวกรเครื่องกล นายยะโกบ พันทอง

นายชวติด มณีรัตน์

วิศวกรสิ่งแวดล