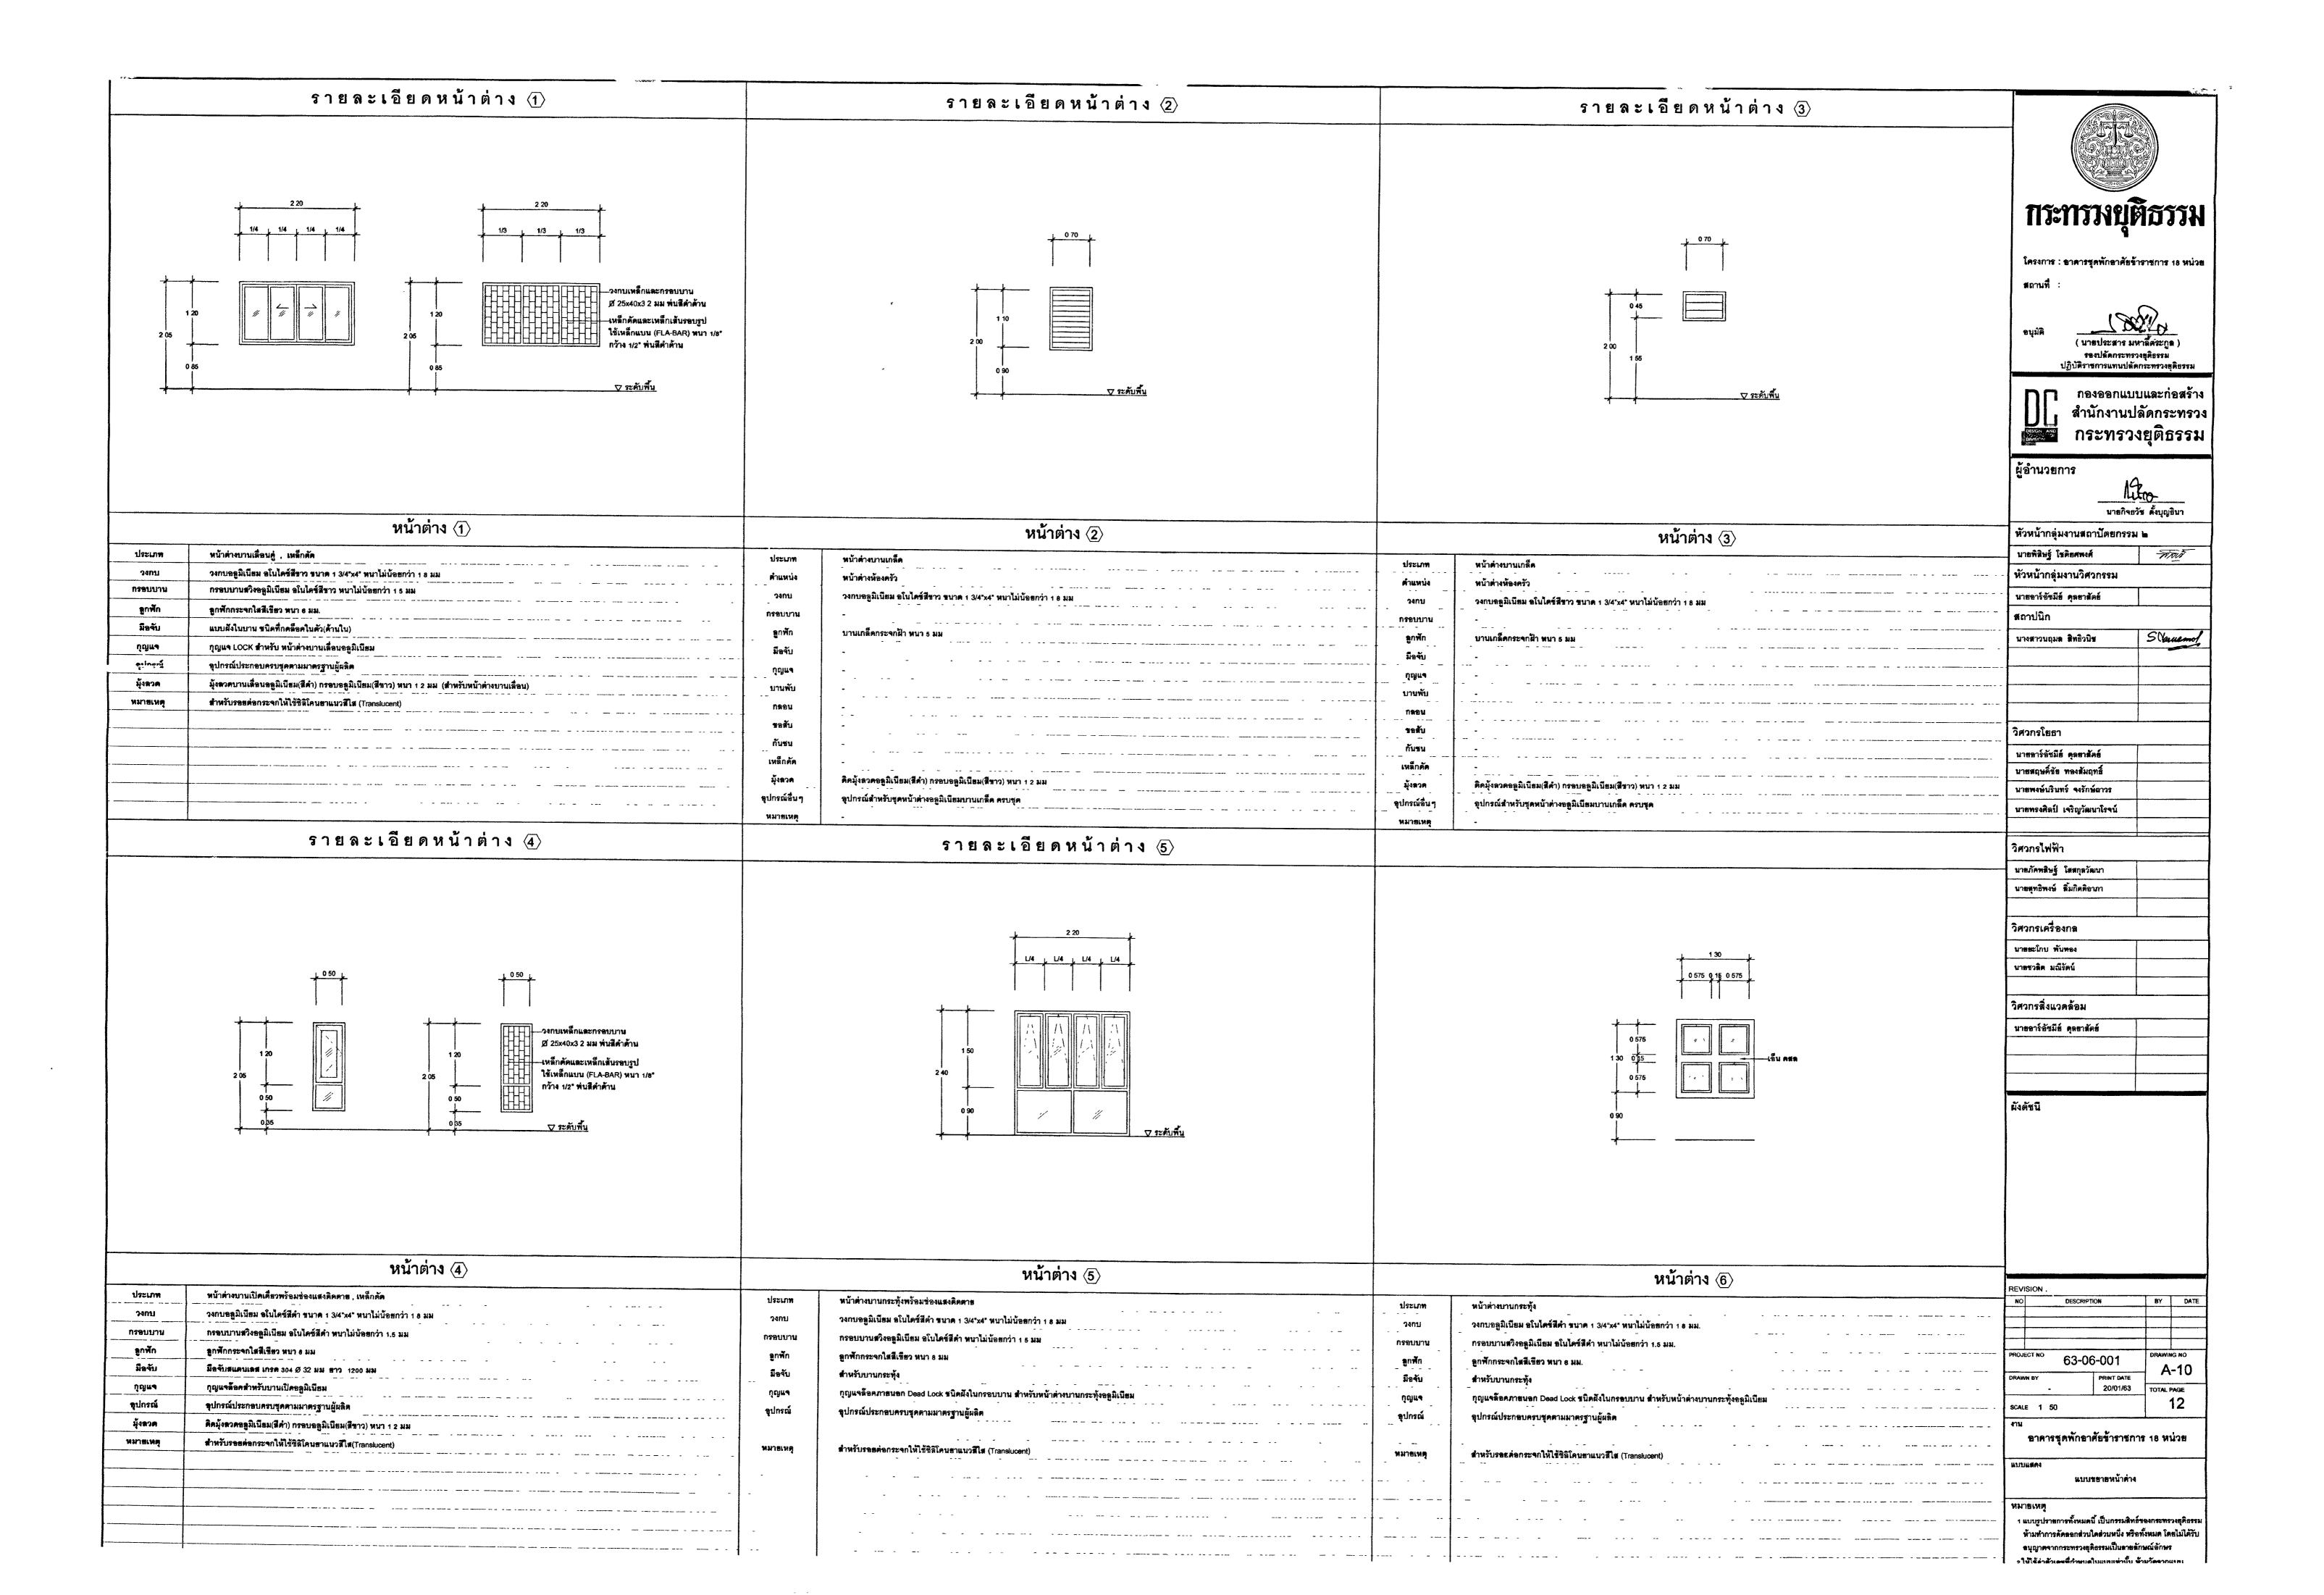

| <u> </u>        |
|                                         |                 |

| NO             | DESCRIPTION            | BY     | DATE         |
|----------------|------------------------|--------|--------------|
|                |                        |        |              |
| PROJECT NO (   | 63-06-001              | DRAWIN | 16 NO<br>-08 |
| DRAWN BY       | PRINT DATE<br>20/01/63 | TOTAL  |              |
| SCALE 1 50     |                        | ] '    | 12           |
| 41น<br>กาคารสด | พักอาศัยข้าราชกา       | S 18 W | บ่าย         |

ขอาสบันได 1 , 2

 นบบรูปรายการทั้งหมดนี้ เป็นกรรมสิทธ์ของกระทรวงฮุดิธรรม ห้ามทำการคัดธอกส่วนใดส่วนหนึ่ง หรือทั้งหมด โดยไม่ได้รับ **ธบุญาตจากกระทรวงยุติธรรมเป็นลายลักษณ์ลักษร** 2 ให้ใช้ค่าตัวเลขที่กำหนดในแบบเท่านั้น ห้ามวัดจากแบบ







แปลนแผงกันตก



รูปด้านหน้า



รูปตัด A

แบบขยายแผงกันตก ชั้นหลังคา



แปลนบันไดลิงและทางขึ้นหลังคา



รูปตัด B

แบบขยายบันไดลิง



โดรงการ : ชาดารชุดพักฉาศัยข้าราชการ 18 หน่วย สถานที่

( นายประสาร มหาฉีตระกูล ) รองปลัดกระทรวงฮุติธรรม ปฏิบัติราชการแทนปลัดกระทรวงฮุติธรรม



กองออกแบบและกอลราง สำนักงานปลัดกระทรวง กระทรวงยุติธรรม

| DIVIS CV  | 1   | 1 0 | <b>ا</b> ت | • |
|-----------|-----|-----|------------|---|
| ผู้อำนวยก | าาร |     |            |   |

นายกิจอวัช ตั้งบุญธินา

S. Varuem

### หัวหน้ากลุ่มงานสถาปัตยกรรม ь นายพิสิษฐ์ โชติสศพงศ์ निरंगी หัวหน้ากลุ่มงานวิศวกรรม นายอาร์อัชมีย์ คุดยาสัตย์

นางสาวนฤมล สิทธิวนิช

| นายสฤษดิ์ชัย ทองสัมฤทธิ์<br>นายพงษ์นรินทร์ จงรักษ์กาวร | นายอาร์อัชมีย์ คุลยาสัตย์  |
|--------------------------------------------------------|--------------------