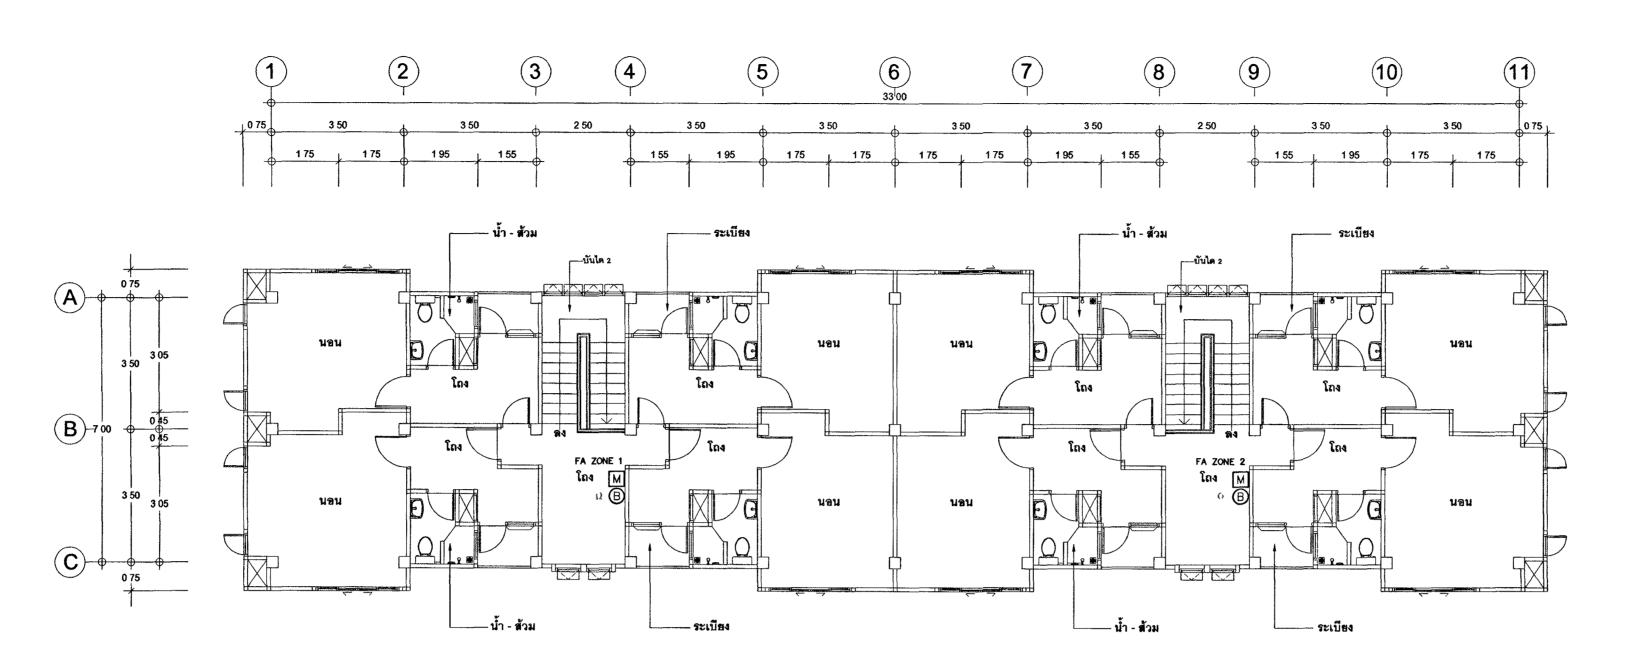

ดังบุญอินา
หัวหนากสุมงานสถาบัตยกรรม 2

นายพิสิษฐ์ โฮติยศพงศ์
หัวหน้ากลุ่มงานโมคัวกรรม
นายอาร์อัซมีย์ ดุลยาลัตย์
สถานโนา

นางสาวนะคุมล สิทธิวใส

วิศวกริโยธา นายอาร์อัชมีย์ ดุลยาสัตย์ นายสฤษดิชัย ทองสัมทธิ์ นายพงษ์เริ่มทร์ จงรักษ์การร นายพรษ์คิสป์ เจริญรัตนน์โรคน์

วิศวกรไฟฟ้า
นายสุทธิพงษ์ สิมาตลิยาภา
วิศวกรเครื่องกล

นายชาติต มณิรัตน์ วิศาภาร์ตึงแวดฉอม นายอาร์อัซนีย์ ตุลยาลัตย์

KARRETUN MINNOR

ผังตัว

PROJECT NO 63-06-001

DRAWN BY

TENTENTIAL DATE

PRINT DATE

18/03/63

TOTAL PAGE

10

อาคาสซุดพักอาคัยซ้ำราชการ 18 หม่วย

นากแสดง นากแสดงระกาสัญญาณแจ็นทดุเพลินัทม์ ชั้นที่ 1 , 2

ทมายเหตุ

1.แบบรูปราชการทั้งหมดนี้ เป็นกรมสิทธ์ของกรคารวงยุติธรม

ทามกำทารรัตสอกส่วนิตส่วนที่ม ทรอทั้งหมด โดยไม้เครับ

อนุญาตราทารทรวงยุติธรรมเป็นสายสำหรับอักษร

2.ให้เข้าตัวเสตที่กำพนติงแบบเท่านั้น ทานวัดจากแบบ



### แบบแสดงระบบสัญญาณแจ้งเหตุเพลิงไหม้ ชั้นที่ 3 มาตรส่วน 1:100





# กระทรมขุติธรรม

โครงการ : อาคารชุดพักอาคัยชาราชการ 18 หน่วย สถานที่ :

( นายประสาร มหาโดตระกุล ) รองปลัดกระทรวงยุติธรรม ปฏิบัติราชการแทนปลัดกระทรวงยุติธรรม

กา กองออกแบบและก่อสร้าง สำคัญขายได้ตอยของ

| ผู้อำนวยการ