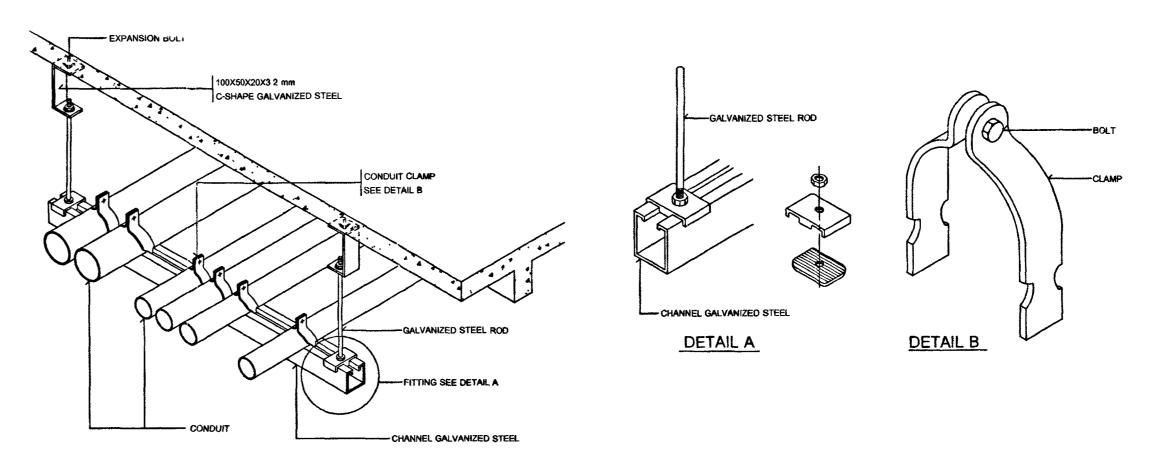

| 10   |
| นายสุทธิพงษ์ โด้เกิดติอากา | 18/03/63     | TOTAL      | PAGE |
| DRAWN BY                   | EE-09        |            |      |
| PROJECT NO 63-06-001       |              | DRAWING NO |      |
|                            |              |            |      |
|                            |              |            |      |
| NO DESCRIPTION             | ON           | BY         | DA   |
| REVISION .                 |              | 1 54       | 1 24 |
|                            |              |            |      |

แบบแสดง แบบแสดงระบบสัญญาณแจ้งเหตุเพลิงไหม้ ชั้นที่ 3 แบบแสดงระบบไองกันพ้าผ่า ชั้นหลังศา

1.แบบรูปราชการทั้งหมดนี้ เป็นกรรมฝึกฮ่ของกระทรงชุติฮรรม พ้ามทำการคัดผอกส่วนใดส่วนเพิ่ม หรือทั้งหมด โดยไม่ได้รับ อนุญาตการกระทรวงผู้คือรสมเป็นสายตักษณ์ยักษร







### MULTIPLES CONDUIT SUPPORT

## FIRE BARRIER FOR WIREWAY IN ELECTRICAL SHAFT



TYPICAL CONDUIT RUN UNDER SIDE OF BEAM



FIRE BARRIER FOR WIREWAY IN ELECTRICAL SHAFT



FIRE BARRIER WRAP/STRIP

3 HOURS FIRE RATED CONCRETE FLOOR

COMPOSITE SHEET MASONRY FASTENERS WITH Ø32mm

FIRF RRIER WRAP/STRIP PIECES

WE' ) BETWEEN THE CABLES AND THE ILE TRAY NEST TO THE CABLES

AT INSIDES OF CABLE TRAY ENDS

1 ALL CONNECTION SHALL BE FIRE RESISTANT

PENETRATION FIRESTOP FOR A CABLE TRAY THROUGH CONCRETE FLOOR

FENDER WASHER SECURE THE

(MINIMUM 3 HRS FIRE RATE)

COMPOSITE SHEET

FIRE BARRIER WRAP/STRIP PIECES



FOR THE EASER MANITENANCE AND RELAMPING

OR PUTTY MINIMUM 3 HOURS

FIRE RESISTANT

FIRE BARRIER CAULK OR PUTTY

FORCED BETWEEN THE CABLES AND

AROUND ENTIRE PERIMETER OF CABLES

AND CENTERE