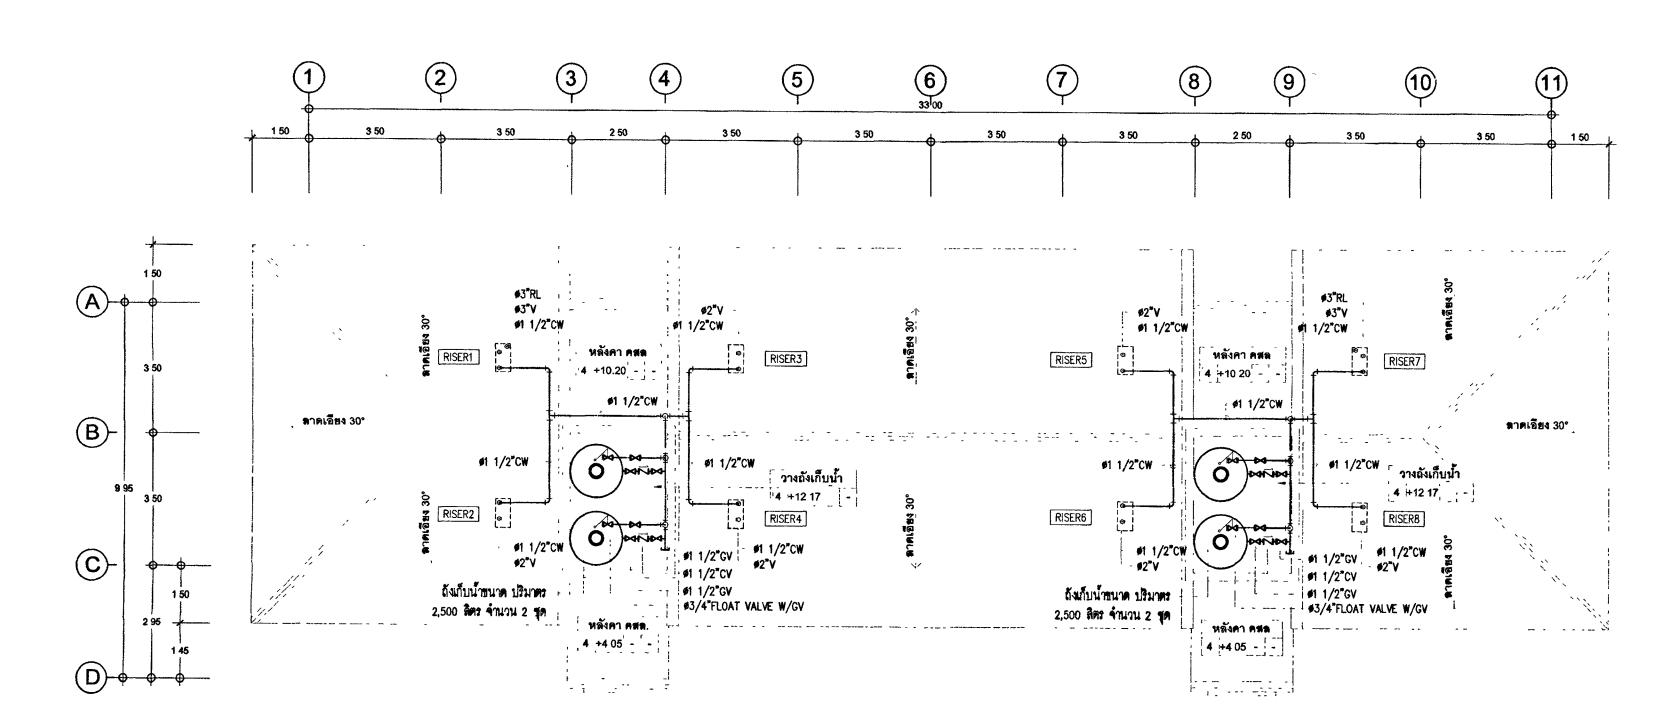

ยชวติด มณีรัตน์

วิศวกรสิ่งแวดล้อม นายอาร์อัซมีย์ คุลยาสัตย์

ผังดัชนี

| NO                   | NO DESCRIPTION |                     |                 | DATI |
|----------------------|----------------|---------------------|-----------------|------|
|                      |                |                     |                 |      |
| PROJECT NO 63-06-001 |                |                     | DRAWING NO SN-0 |      |
| DRAWN BY             |                | PRINT DATE 20/01/63 | TOTAL F         |      |
| SCALE 1 · 100        |                |                     | 7               | 11   |

แปลนระบบสุขาภิบาลชั้นที่ 2-3

 แบบรูปราชการทั้งหมดนี้ เป็นกรรมสิทธ์ของกระพรวงยุติธรร ห้ามทำการคัดลอกส่วนใดส่วนหนึ่ง หรือทั้งหมด โดยไม่ได้รับ **อ**บุญาตจากกระทรวงยุติธรรมเป็นตายตักษณ์อักษร











โครงการ : อาคารชุดพักอาศัยข้าราชการ 18 หน่วย สถานที่ :

> : (นายประสาร มหาลิตระกูล ) รถงปลัดกระทรวงยุติธรรม ปฏิบัติราชการแทนปลัดกระทรวงยุติธรรม

กองออกแบบและก่อสร้าง สำนักงานปลัดกระทรวง กระทรวงยุติธรรม

### ผู้อำนวยการ

นายกิจอรัช ดั้งบุญธินา

หัวหน้ากลุ่มงานสถาปัตยกรรม **๒** นายพิสิษฐ์ โชติยศพงศ์

หัวหน้ากลุ่มงานวิศวกรรม นายอาร์อัชมีย์ คุลยาสัตย์ สถาปนิก

นางสาวนถุมล สิทธิวนิช

วิศวกรโยธา นายอาร์อัชมีย์ คุลยาสัคย์ นายสถุษดิ์ชัย ทองสัมฤทธิ์ นายพงษ์บรินทร์ จงรักษ์กาวร

บายทรงศิลป์ เจริญวัฒนาโรจน์

วิศวกรไฟฟ้า นายภัคพสิษฐ์ โสสกุลวัฒนา นายสุทธิพงษ์ ลิ้มกิตติอาภา

วิศวกรเครื่องกล

นายชวติด มณีจัดน์

วิศวกรสิ่งแวดล้อม

นายอาร์อัชมีย์ คุลยาสัตย์

ผังคัชนี

PROJECT NO 63-06-001

DRAWN BY PRINT DATE

20/01/63

SCALE 1 100

DESCRIPTION

BY DATE

DRAWING NO SN-05

TOTAL PAGE

11

าน อาคารชุดพั