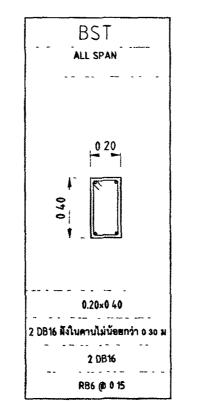

|

CONCRETE COLUMNS fc' = 280 ksc (Cylinder sample) STEEL REINFORCEMENT fy = 2400 ksc (SR 24) STEEL REINFORCEMENT fy = 4000 ksc (SD 40)







RB9 @0 20 ---DB16 @0 15 -



โครงการ : อาคารชุดพักอาศัยข้าราชการ 18 หน่วย

สถานที่ :

กองออกแบบและก่อสร้าง สำนักงานปลัดกระทรวง กระทรวงยุติธรรม

ผู้อำนวยการ

นี้ (อั นายกิจยวัช ตั้งบุญธินา

หัวหน้ากลุ่มงานสถาปัตยกรรม ь นายพิสิษฐ์ โชติยศพงศ์

หัวหน้ากลุ่มงานวิศวกรรม นายอาร์อัชมีย์ คุลยาสัตย์

สถาปนิก นางสาวนถุมล สิทธิวนิช

วิศวกรโยธา

นายอาร์อัซมีย์ คุลฮาตัดย์ นายสฤษดิ์ชัย ทองสัมฤทธิ์ นายพงษ์นรินทร์ จงรักษ์ถาวร St mil นายทรงศิลป์ เจริญวัฒนาโรจน์

วิศวกรไฟฟ้า

นายภัคพสิษฐ์ โสสกุลวัฒนา นายสุทธิพงษ์ ติ้มกิดติอาภา

วิศวกรเครื่องกล

นายฮะโกบ พันทอง นายชาติด มณีรัตน์

วิศวกรสิ่งแวดล้อม

นายอาร์อัซมีย์ *ค*ุลยาตัตย์

ผังดัชนี

REVISION . 63-06-001 S-06 PRINT DATE 20/01/63 TOTAL PAGE SCALE 1 . 25

อาคารชุดพักอาศัยข้าราชการ 18 หน่วย

**พยายโครงสร้างฐานราก , เสา , บันได** 

ห้ามทำการคัดลอกส่วนใดส่ว