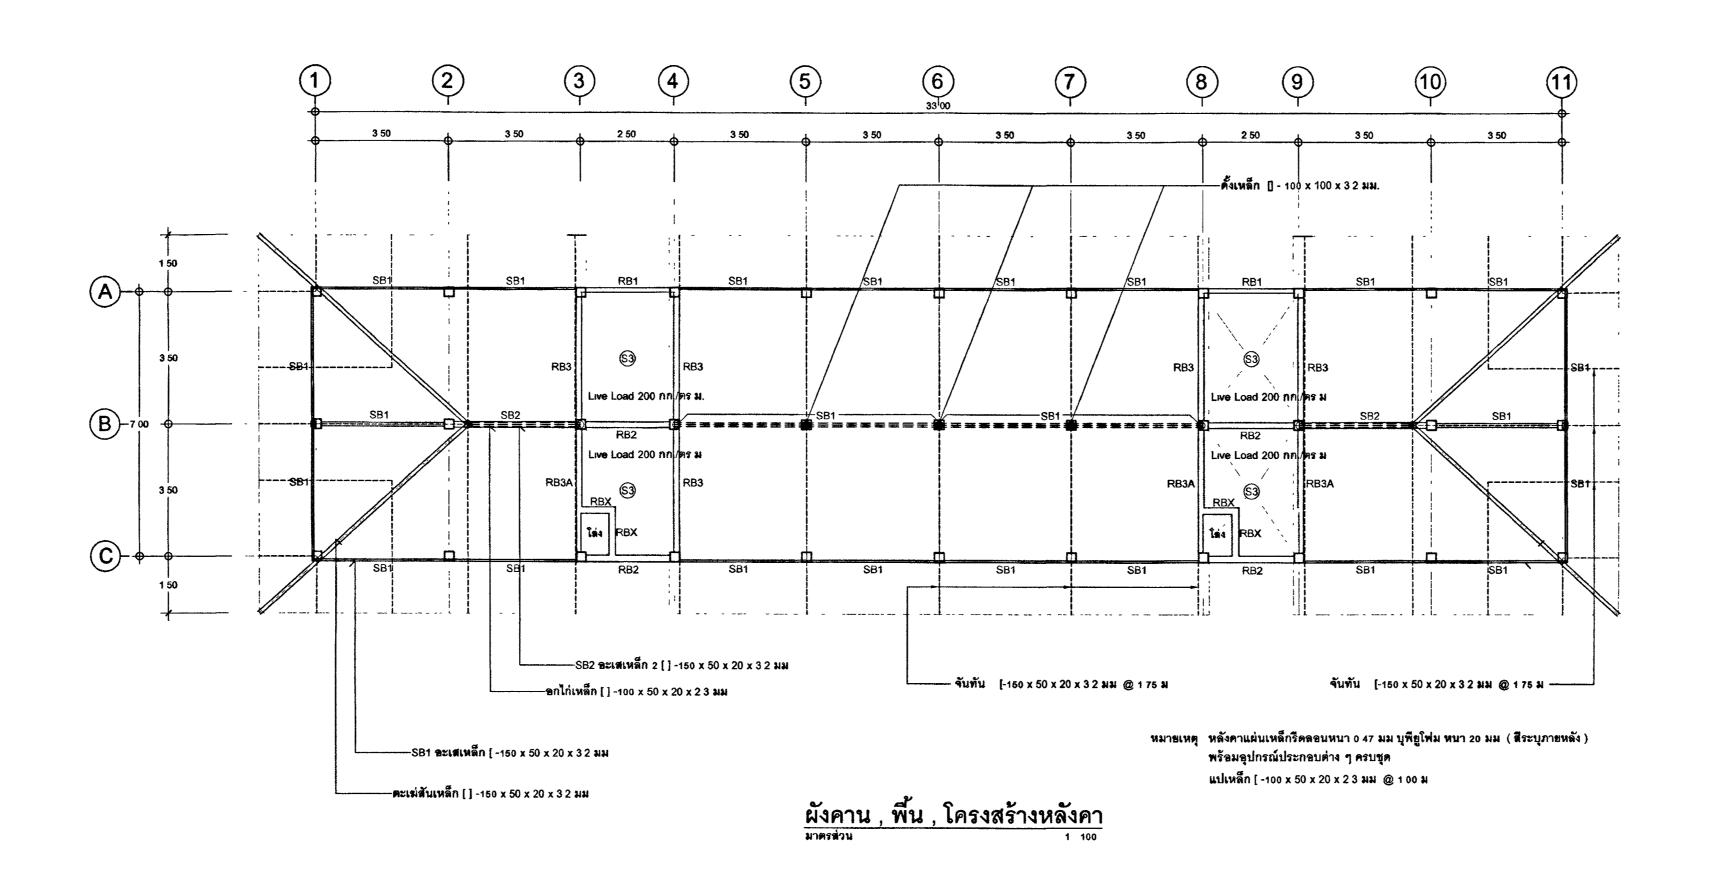

| •        | 20/01/63   | TOTAL PAGE |      |  |
|            |          |            | 7 (        | 18   |  |

SCALE 1:100 อาคารชุดพักอาศัยข้าราชการ 18 หน่วย

ผังคาน , พื้น , เสาชั้นที่ 2 - 3

แบบรูปรายการทั้งหมดนี้ เป็นกรรมสิทธ์ของกระพรวงชุติธรรม ห้ามทำการคัดลอกส่วนใดส่วนหนึ่ง หรือทั้งหมด โดยไม่ได้รับ

ข้อกำหนดพื้นสำเร็จท้องเรียบ SOLID PLAK

- พื้นสำเร็จ SOLID PLANK (SP) พนา 50 mm.

- เทคอนกรีตทับหน้า (TOPPING) หนา 5 ซม เสริมเหล็กตะแกรง RB 6 mm. @ 0.20 m# หรือ WIRE MESH RB 4 mm @ 0 20 m# - รับน้ำหนักบรรทุกจร (LL) ไม่น้อยกว่า = 200 kg./m²

- จะต้องส่งรายละเอียดพร้อมรายการคำนวนของพื้นสำเร็จ ให้กองออกแบบและก่อตร้าง

- พื้นสำเร็จ SOLID PLANK (SP) จะต้องวางอยู่บนดานไม่น้อยกว่า 5 ซม

SP ) ทิศทางการวางพื้นสำเร็จ - คอนกรีตทับหน้า (TOPPING) ให้ใช้กำลังอัดคอนกรีต ตามกำลังของโครงสร้างอาดาร





<u>ผังคาน , พื้นชั้นวางถังเก็บน้ำ</u>



โครงการ : อาคารชุดพักอาศัยข้าราชการ 18 หน่วย สถานที่ :

( นายประสาร มหาลิตระกูล ) รองปลัดกระทรวงฮุติธรรม ปฏิบัติราชการแทนปลัดกระทรวงฮุติธรรม



กา กองออกแบบและก่อสร้าง สำนักงานปลัดกระทรวง กระทรวงยุติธรรม

## ผู้อำนวยการ

| 12         | <b>5</b>            |
|------------|---------------------|
| นายกิจถวัช | <b>ต</b> ั้งบุญธินา |

หัวหน้ากลุ่มงานสถาปัตยกรรม ь นายพิสิษฐ์ โชติยศพงศ์

หัวหน้ากลุ่มงานวิศวกรรม นายชาร์อัชมีฮ์ คุลฮาลัตฮ์

สถาปนิก

นางสาวนฤมล สิทธิวนิช

วิศวกรโยธา

นายอาร์อัชมีย์ คุลยาสัตย์

นายสฤษดิ์ชัย ทองสัมฤทธิ์ นายพงษ์นรินทร์ จงรักษ์ถาวร Sulle

นายทรงศิลป์ เจริญวัฒนาโรจน์

วิศวกรไฟฟ้า

นายภัคพสิษฐ์ โสสกุลวัฒนา นายสุทธิพงษ์ ลิ้มกิตติอาภา

วิศวกรเครื่องกล นายธะโกบ พันทอง

นายชวลิต มณีรัตน์

วิศวกรสิ่งแวดล้อม

นายอาร์อัชมีย์ คุลยาตัดย