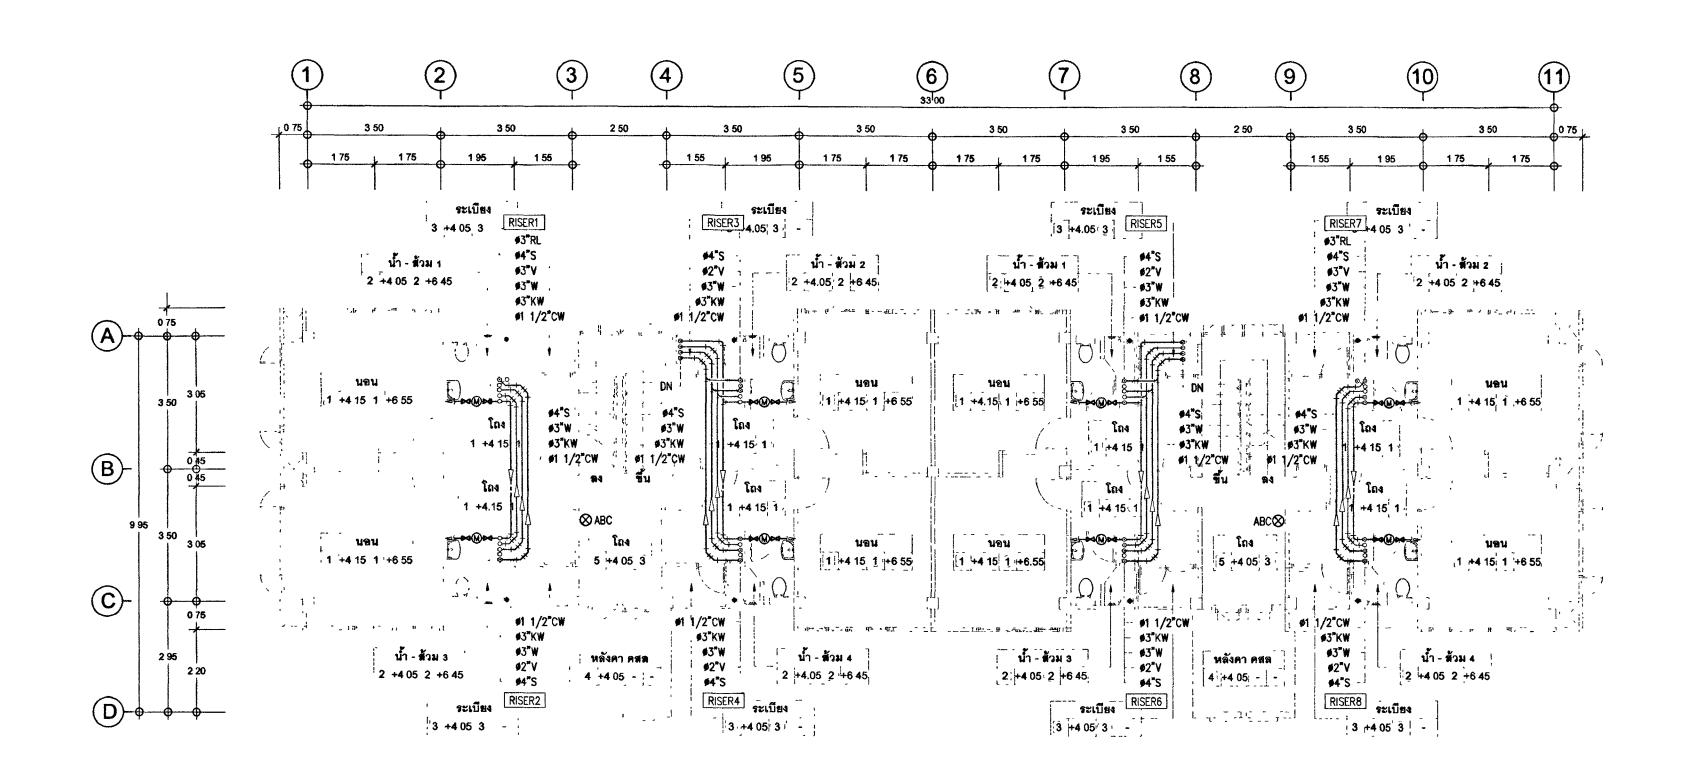

ำนวยการ

สถานที่

1000

หัวหน้ากลุ่มงานสถาปัตยกรรม ь นายพิสิษฐ์ โชติยศพงศ์ หัวหน้ากลุ่มงานวิศวกรรม

นายอาร์อัชมีย์ คุลยาตัดย์ สถาปนิก นางสาวนฤมล สิทธิวนิช

วิศวกรโยธา

นายอาร์อัชมีย์ คุลยาสัตย์ นายสฤษดิ์ชัย ทองสัมฤทธิ์ บายพงษ์นรินทร์ จงรักษ์ถาวร นายทรงศิลป์ เจริญวัฒนาโรจน์

วิศวกรไฟฟ้า

นายภัคพสิษฐ์ โสสกุลวัฒนา นายสุทธิพงษ์ ลิ้มกิตติอาภา

วิศวกรเครื่องกล นายยะโกบ พันท<del>อ</del>ง

นายชวติต มณีรัตน์

วิศวกรสิ่งแวดล้อม นายอาร์อัชมีย์ คุลยาสัตย์

ผังดัชนี

DESCRIPTION 63-06-001 SN-03 20/01/63 11 SCALE 1 100

อาคารชุดพักอาศัยข้าราชการ 18 หน่วย

แปลนระบบสุขาภิบาล , ท่อประปาชั้นที่ เ

ง แบบรูปราชการทั้งหมดนี้ เป็นกรรมสิทธ์ของกระทรวงชุติธรร ท้ามทำการคัดขอกส่วนใดส่วนหนึ่ง หรือทั้งหมด โดยไม่ได้รับ **อ**บุญาดจากกระทรวงชุดิธรรมเป็นดายลักษณ์อักษร ว ใช้ใช้อ่าตัวเลตที่ก้านผลในแผนต่านั้น ข้านวัลลากแผน



### แปลนระบบสุขาภิบาลชั้นที่ 2 มาตราส่วน 1:100 (A1)



แปลนระบบสุขาภิบาลชั้นที่ 3 มาตราส่วน

⊗ ABC ถึงดับเพลิงชนิดเคมีแห**้**ง ABC (6A-20B 15 lbs) มอก 332 © CO~s2 ถึงดับเพลิงชนิด Co~s2~S ไม่น้อยกว่า 10 BC มาตรฐาน UL (10 lbs)



โครงการ : อาคารชุดพักอาศัยข้าราชการ 18 หน่วย สถานที่

> ( นาฮประสาร มหาลีตระกูล ) รองปลัดกระทรวงยุติธรรม ปฏิบัติราชการแทนปลัดกระทรวงยุติธรรม

> > กองออกแบบและก่อสร้าง สำนักงานปลัดกระทรวง

กระทรวงผลิกรรม

| VISON | 1125112,941 | anns.                 |
|-------|-------------|-----------------------|
| ำนวยก | าร          |                       |
|       | 19          | 6                     |
|       | นายกิจธรัช  | <b>ต</b> ุ้งภ์เทียูก. |

หัวหน้ากลุ่มงานสถาปัตยกรรม ь นายพิสิษฐ์ โชติยศพงศ์ หัวหน้ากลุ่มงานวิศวกรรม นายอาร์อัชมีฮ์ คุลฮาสัตธ์

สถาปนิก นางสาวบฤมล สิทธ