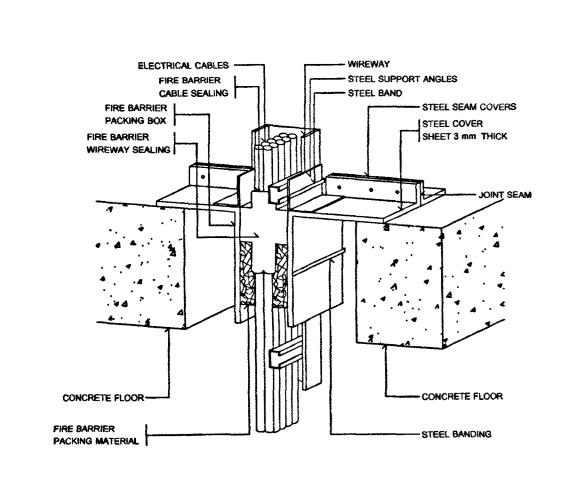

|            | 10   |
| นายสุทธิพงษ์ โด้เกิดติอากา | 18/03/63     | TOTAL      | PAGE |
| DRAWN BY                   | EE-09        |            |      |
| PROJECT NO 63-06-001       |              | DRAWING NO |      |
|                            |              |            |      |
|                            |              |            |      |
| NO DESCRIPTION             | ON           | BY         | DA   |
| REVISION .                 |              | 1 54       | 1 24 |
|                            |              |            |      |

แบบแสดง แบบแสดงระบบสัญญาณแจ้งเหตุเพลิงไหม้ ชั้นที่ 3 แบบแสดงระบบไองกันพ้าผ่า ชั้นหลังศา

1.แบบรูปราชการทั้งหมดนี้ เป็นกรรมฝึกฮ่ของกระทรงชุติฮรรม พ้ามทำการคัดผอกส่วนใดส่วนเพิ่ม หรือทั้งหมด โดยไม่ได้รับ อนุญาตการกระทรวงผู้คือรสมเป็นสายตักษณ์ยักษร







### MULTIPLES CONDUIT SUPPORT

## FIRE BARRIER FOR WIREWAY IN ELECTRICAL SHAFT



TYPICAL CONDUIT RUN UNDER SIDE OF BEAM



FIRE BARRIER FOR WIREWAY IN ELECTRICAL SHAFT



FIRE BARRIER WRAP/STRIP

3 HOURS FIRE RATED CONCRETE FLOOR

COMPOSITE SHEET MASONRY FASTENERS WITH Ø32mm

FIRF RRIER WRAP/STRIP PIECES

WE' ) BETWEEN THE CABLES AND THE ILE TRAY NEST TO THE CABLES

AT INSIDES OF CABLE TRAY ENDS

1 ALL CONNECTION SHALL BE FIRE RESISTANT

PENETRATION FIRESTOP FOR A CABLE TRAY THROUGH CONCRETE FLOOR

FENDER WASHER SECURE THE

(MINIMUM 3 HRS FIRE RATE)

COMPOSITE SHEET

FIRE BARRIER WRAP/STRIP PIECES



FOR THE EASER MANITENANCE AND RELAMPING

OR PUTTY MINIMUM 3 HOURS

FIRE RESISTANT

FIRE BARRIER CAULK OR PUTTY

FORCED BETWEEN THE CABLES AND

AROUND ENTIRE PERIMETER OF CABLES

AND CEN