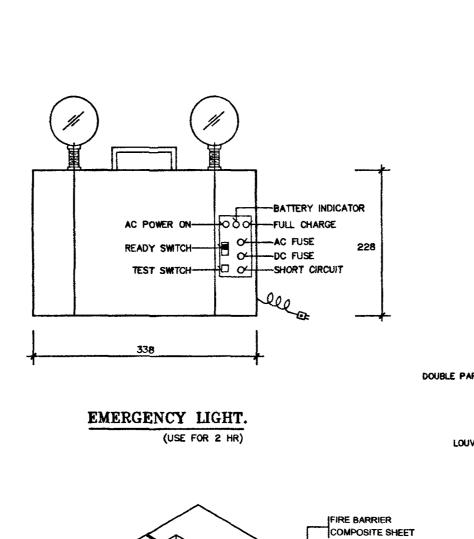

001       |              | DRAWING NO |      |
|                            |              |            |      |
|                            |              |            |      |
| NO DESCRIPTION             | ON           | BY         | DA   |
| REVISION .                 |              | 1 54       | 1 24 |
|                            |              |            |      |

แบบแสดง แบบแสดงระบบสัญญาณแจ้งเหตุเพลิงไหม้ ชั้นที่ 3 แบบแสดงระบบไองกันพ้าผ่า ชั้นหลังศา

1.แบบรูปราชการทั้งหมดนี้ เป็นกรรมฝึกฮ่ของกระทรงชุติฮรรม พ้ามทำการคัดผอกส่วนใดส่วนเพิ่ม หรือทั้งหมด โดยไม่ได้รับ อนุญาตการกระทรวงผู้คือรสมเป็นสายตักษณ์ยักษร







### MULTIPLES CONDUIT SUPPORT

## FIRE BARRIER FOR WIREWAY IN ELECTRICAL SHAFT



TYPICAL CONDUIT RUN UNDER SIDE OF BEAM



FIRE BARRIER FOR WIREWAY IN ELECTRICAL SHAFT



FIRE BARRIER WRAP/STRIP

3 HOURS FIRE RATED CONCRETE FLOOR

COMPOSITE SHEET MASONRY FASTENERS WITH Ø32mm

FIRF RRIER WRAP/STRIP PIECES

WE' ) BETWEEN THE CABLES AND THE ILE TRAY NEST TO THE CABLES

AT INSIDES OF CABLE TRAY ENDS

1 ALL CONNECTION SHALL BE FIRE RESISTANT

PENETRATION FIRESTOP FOR A CABLE TRAY THROUGH CONCRETE FLOOR

FENDER WASHER SECURE THE

(MINIMUM 3 HRS FIRE RATE)

COMPOSITE SHEET

FIRE BARRIER WRAP/STRIP PIECES



FOR THE EASER MANITENANCE AND RELAMPING

OR PUTTY MINIMUM 3 HOURS

FIRE RESISTANT

FIRE BARRIER CAULK OR PUTTY

FORCED BETWEEN THE CABLES AND

AROUND ENTIRE PERIMETER OF CABLES

AND CENTERED AROUND THE CABLES

USED TO FILL ALL GAPS AND VOIDS

RECESSED LUMINAIRE WITH ALUE VIUM LOUVRE

HOUSING : ZINC COATED STEEL, THICKNEES 0.8mm., HIGH GRADE WHITE STOVED ENAME