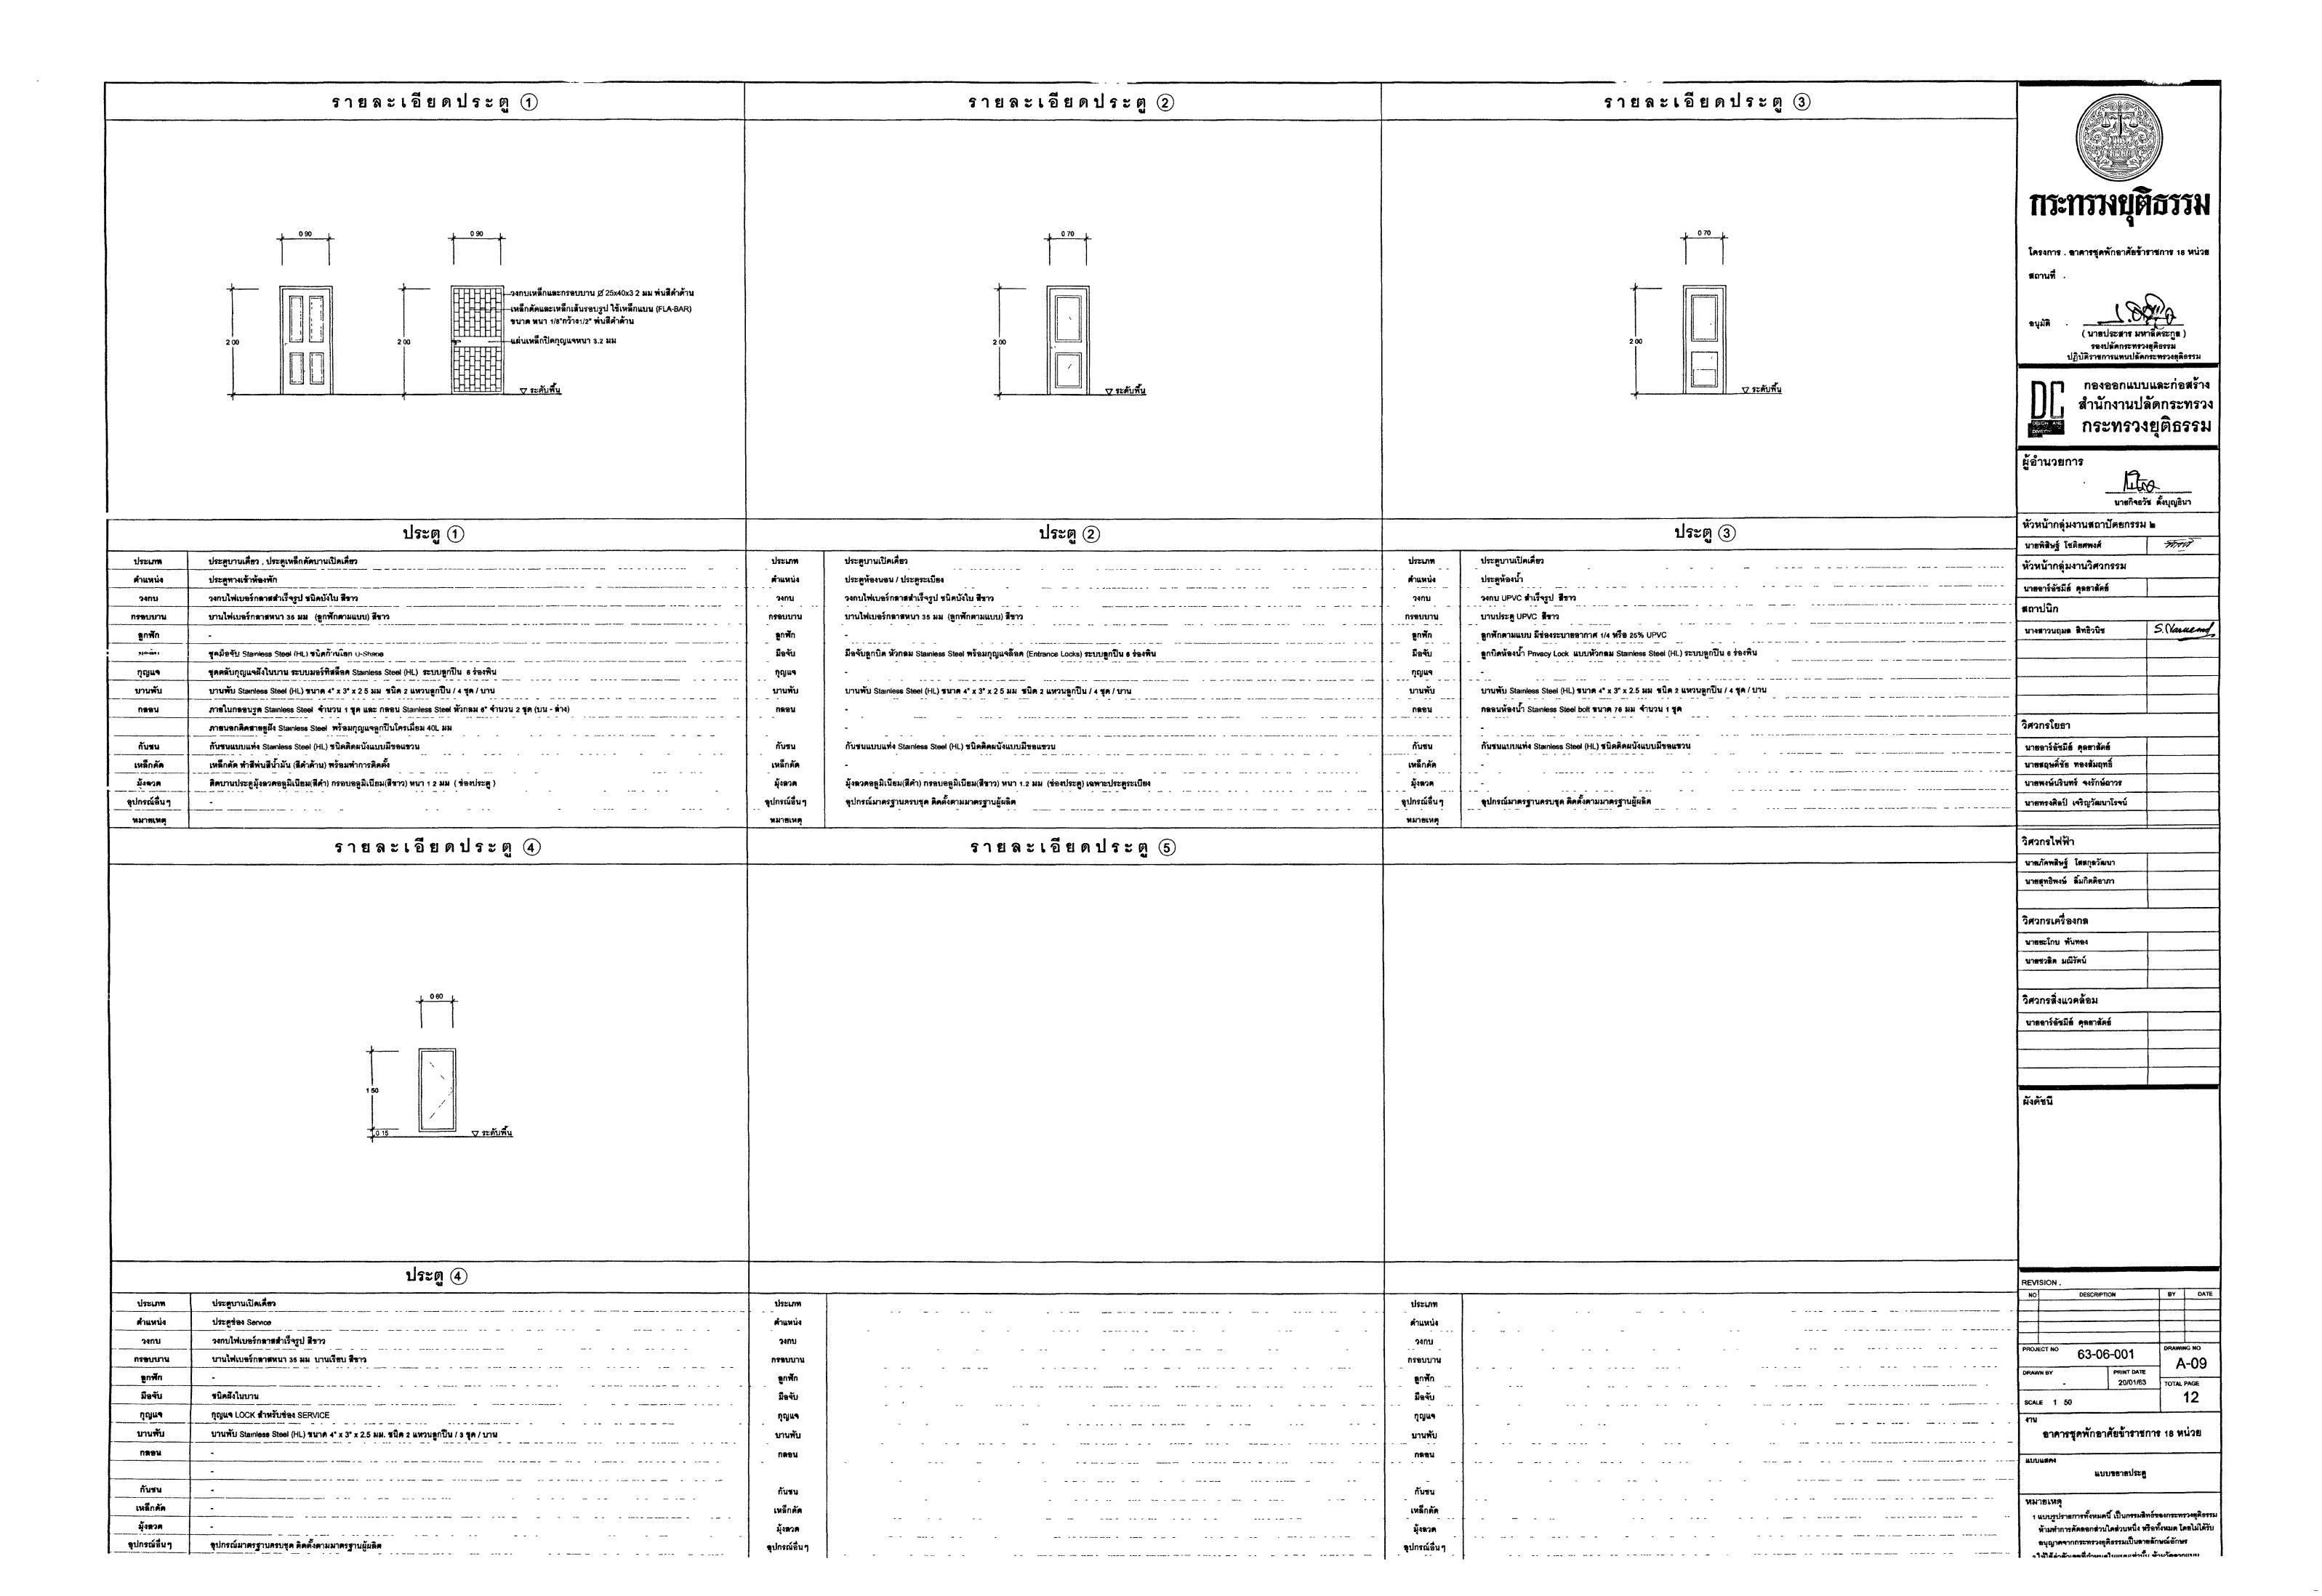

| <u> </u>        |
|                                         |                 |

| NO             | DESCRIPTION            | BY     | DATE         |
|----------------|------------------------|--------|--------------|
|                |                        |        |              |
| PROJECT NO (   | 63-06-001              | DRAWIN | 16 NO<br>-08 |
| DRAWN BY       | PRINT DATE<br>20/01/63 | TOTAL  |              |
| SCALE 1 50     |                        | ] '    | 12           |
| 41น<br>กาคารสด | พักอาศัยข้าราชกา       | S 18 W | บ่าย         |

ขอาสบันได 1 , 2

 นบบรูปรายการทั้งหมดนี้ เป็นกรรมสิทธ์ของกระทรวงฮุดิธรรม ห้ามทำการคัดธอกส่วนใดส่วนหนึ่ง หรือทั้งหมด โดยไม่ได้รับ **ธบุญาตจากกระทรวงยุติธรรมเป็นลายลักษณ์ลักษร** 2 ให้ใช้ค่าตัวเลขที่กำหนดในแบบเท่านั้น ห้ามวัดจากแบบ







แปลนแผงกันตก



รูปด้านหน้า



รูปตัด A

แบบขยายแผงกันตก ชั้นหลังคา



แปลนบันไดลิงและทางขึ้นหลังคา



รูปตัด B

แบบขยายบันไดลิง



โดรงการ : ชาดารชุดพักฉาศัยข้าราชการ 18 หน่วย สถานที่

( นายประสาร มหาฉีตระกูล ) รองปลัดกระทรวงฮุติธรรม ปฏิบัติราชการแทนปลัดกระทรวงฮุติธรรม



กองออกแบบและกอลราง สำนักงานปลัดกระทรวง กระทรวงยุติธรรม

| DIVIS CV  | 1   | 1 0 | <b>ا</b> ت | • |
|-----------|-----|-----|------------|---|
| ผู้อำนวยก | าาร |     |            |   |

นายกิจอวัช ตั้งบุญธินา

S. Varuem

### หัวหน้ากลุ่มงานสถาปัตยกรรม ь นายพิสิษฐ์ โชติสศพงศ์ निरंगी หัวหน้ากลุ่มงานวิศวกรรม นายอาร์อัชมีย์ คุดยาสัตย์

นางสาวนฤมล สิทธิวนิช

| นายสฤษดิ์ชัย ทองสัมฤทธิ์<br>นายพงษ์นรินทร์ จงรักษ์กาวร | นายอาร์อัชมีย์ คุลยาสัตย์  |
|--------------------------------------------------------|------------------