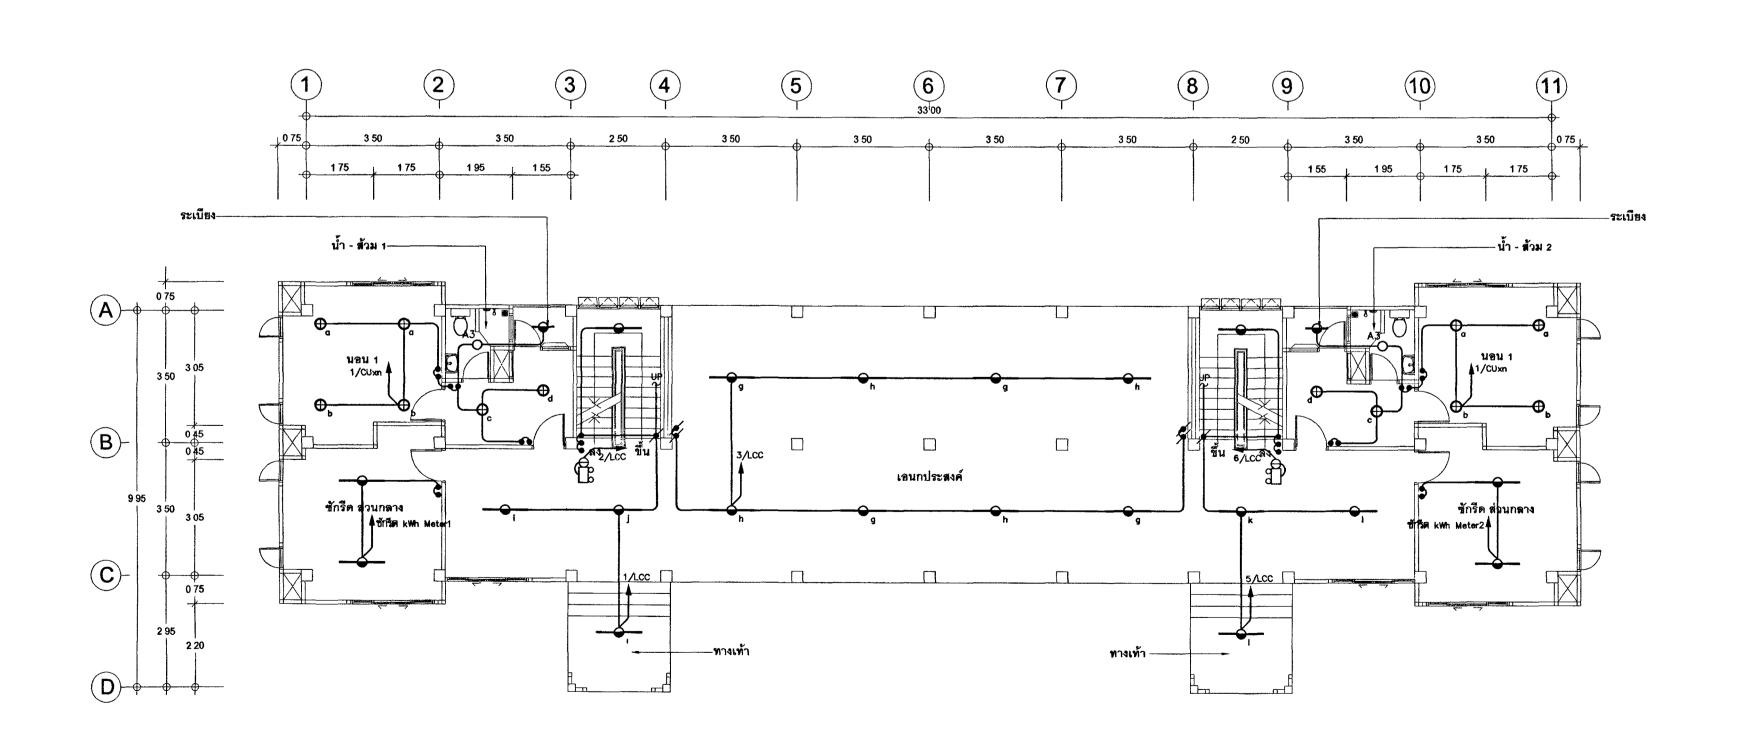

| BY         |   |
|                      |          |            | 1          |   |
|                      |          |            | 1          |   |
|                      |          |            |            |   |
| PROJECT NO 63-06-001 |          | DRAWING N  |            |   |
| DRAWN BY             |          | PRINT DATE |            |   |
| นายสูงสิพงษ์ นั้น    | าดโยากา  | 18/03/63   | TOTAL PAGE |   |
| SCALE 1: 100         |          |            | ] 1        | 0 |

อาศาสชุดพักอาศัยชาภาชการ 18 หน่วย

แบบแล่ดง แบบแล่ดงขบบไฟฟ้าแสงสว่าง , ไฟแสงสว่างถูกเฉิน ชั้นที่ 1 , 2

า.แบบรูปราชการทั้งหมดนี้ เป็นกรรมสิทธ์ของกรพรวงยุติธรรม พ้ามทำการคัดสอกส่วนใดส่วนคนึ่ง ที่อยทั้งหมด โดยไม่ได้รับ อนุญาตจากกรพรวงยุติธรรมเป็นสายลักษณ์อักษร



แบบแสดงระบบไฟฟ้าแสงสว่าง , ไฟแสงสว่างฉุกเฉิน ชั้นที่ 2



แบบแสดงระบบไฟฟ้าแสงสว่าง , ไฟแสงสว่างฉุกเฉิน ชั้นที่ 1



แบบแสดงระบบไฟฟ้าแสงสว่าง , ไฟแสงสว่างฉุกเฉิน ชั้นที่ 3



แบบแสดงระบบไฟฟ้าแสงสว่าง ชั้นใต้หลังคา

# กระทรหญัติธรรม

โครงการ : อาคารชุดพักอาคัยชำราชการ 18 พม่อย ៩ពេស់ :

( นายประสาร มหาลิตระกูล ) รองบ่ลัดกระทรวงยุติฮรณ ปฏิบัติราชการแทนปลัดกระทรวงยุติฮรณ

| กระทรว                      | งยุติธรรม   |
|-----------------------------|-------------|
|                             | AS MUNITURE |
| หัวหน้ากลุ่มงานสถาปัตยกรรม  | 1 2         |
| นายพิสิษฐ์ โซคิยศพงศ์       |             |
| ทั่วหน้ากลุ่มงานวิศวกรรม    |             |
| นายอาร์อัซโย์ ดุลยาลัตย์    | Ja.         |
| สถาปนิก                     |             |
| นางสาวนะเมต สิทธิวใช        |             |
|                             |             |
|