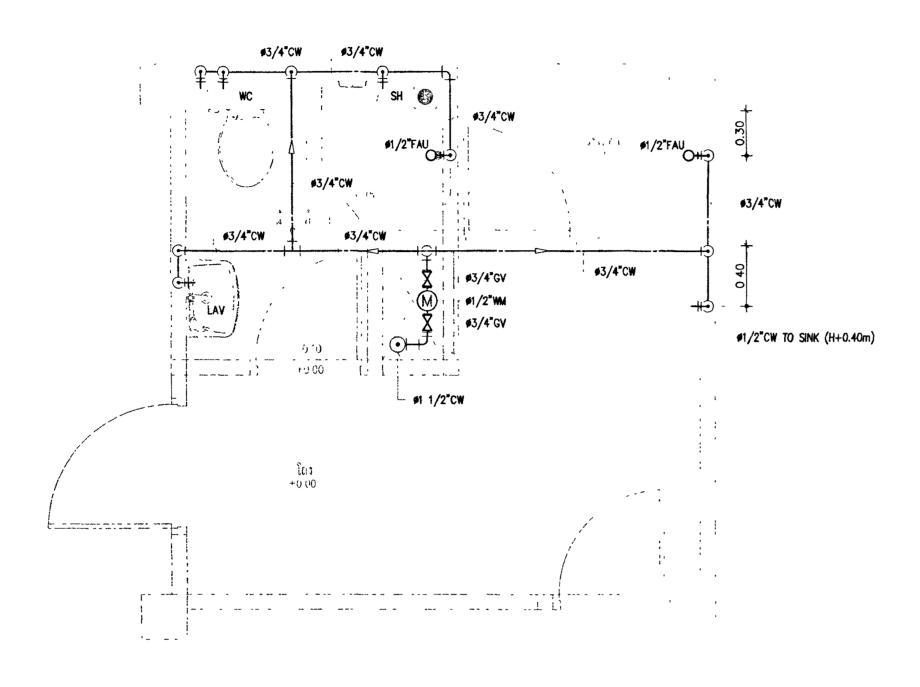

ระทรวงยุติธรรม

### ผู้อำนวยการ

นายกิจอรัช ดั้งบุญธินา

หัวหน้ากลุ่มงานสถาปัตยกรรม **๒** นายพิสิษฐ์ โชติยศพงศ์

หัวหน้ากลุ่มงานวิศวกรรม นายอาร์อัชมีย์ คุลยาสัตย์ สถาปนิก

นางสาวนถุมล สิทธิวนิช

วิศวกรโยธา นายอาร์อัชมีย์ คุลยาสัคย์ นายสถุษดิ์ชัย ทองสัมฤทธิ์ นายพงษ์บรินทร์ จงรักษ์กาวร

บายทรงศิลป์ เจริญวัฒนาโรจน์

วิศวกรไฟฟ้า นายภัคพสิษฐ์ โสสกุลวัฒนา นายสุทธิพงษ์ ลิ้มกิตติอาภา

วิศวกรเครื่องกล

นายชวติด มณีจัดน์

วิศวกรสิ่งแวดล้อม

นายอาร์อัชมีย์ คุลยาสัตย์

ผังคัชนี

PROJECT NO 63-06-001

DRAWN BY PRINT DATE

20/01/63

SCALE 1 100

DESCRIPTION

BY DATE

DRAWING NO SN-05

TOTAL PAGE

11

าน อาคารชุดพักอาศัยข้าราชการ 18 หน่วย

แปลนระบบสุขาภิบาลชั้นหลังคา-ชั้นถังเก็บน้ำ

หมายเหตุ

1 แบบรูปราชการทั้งหมดนี้ เป็นกรรมสิทธ์ของกระพรวงชุติธรร ห้ามทำการคัดลอกส่วนใดส่วนหนึ่ง หรือทั้งหมด โดยไม่ได้รับ











แบบขยายระบบท่อ S,W,V & KW ห้องน้ำ–สั่วม 1

แบบขยายระบบท่อ S,W,V & KW ห้องน้ำ - สั่วม 2 มาตราส่วน



โครงการ : อาคารชุดพักอาศัยข้าราชการ 18 หน่วย สถานีที่ :

รองปลัดกระทรวงยุติธรรม ปฏิบัติราชการแทนปลัดกระทรวงยุติธรรม

สำนักงานปลัดกระทรวง กระทรวงยู่ติธรรม

ผู้อำนวยการ

1200

| ******                      |                        |  |  |
|-----------------------------|------------------------|--|--|
|                             | นายกิจธวัช ตั้งบุญธินา |  |  |
| หัวหน้ากุลมงานสถาปัตยกรรม 🖿 |                        |  |  |
| นายพิสษฐ์ โชติยศพงศ์        |                        |  |  |
| หัวหน้ากุล่มงานิวศวกร       | .en                    |  |  |
| นายอาร์อัชมีย์ คุลยาสัตย์   | h                      |  |  |
| สถาปนิก                     |                        |  |  |
| นางสาวนฤมล