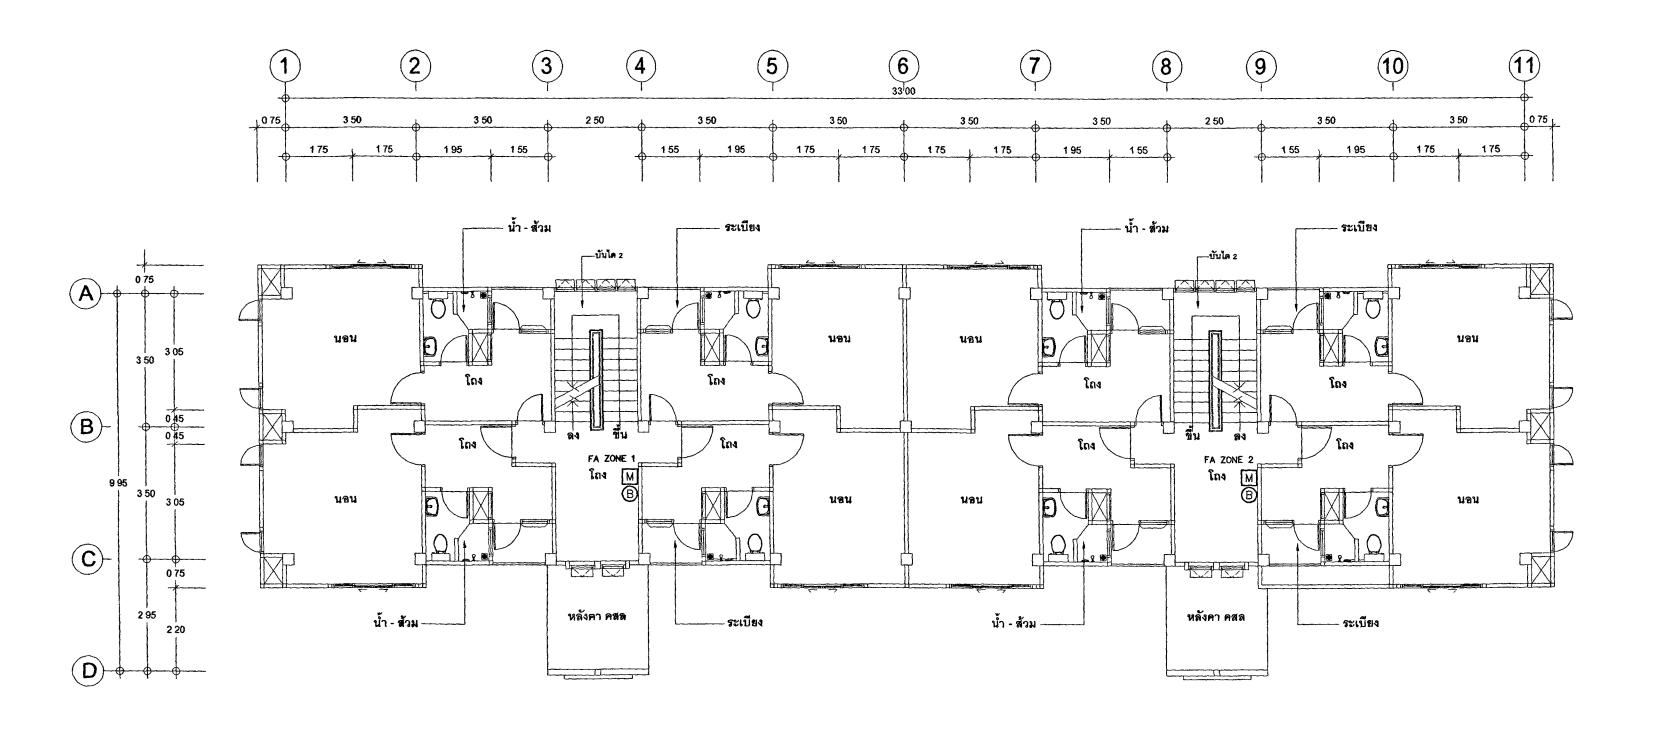

วกรรม นายอาร์อัซมีย์ ตุลยาลัตย์

สถาปนิก นางสาวนณะ สิทธิวใช

วิศวกรโยธา

นายอาร์อัซโย่ ตุลยาสัตย์ นายสฤษดีซัย ทองสัมฤทธิ์ นายพงษ์เดินทร์ จงรักษ์การร นายทรงศิลป์ เจริญวัฒนาโรจน์

วิศวกรไฟฟ้า

นายภัคพสิษฐ์ โต่ต่าุตวัฒนา นายสุขยิพงษ์ นี้เกิดพิยาภา

วิศวกรเครื่องกล นายยผิกบ พันทอง

นายชมิต มณีรัตน์

วิศวกรสิ่งแวดล้อม นายอาร์อัชมีย์ ตุลยาสัตย์

63-06-001 DRAWN BY PRINT DATE 18/03/63

อาศาสซุดพักอาคัยชาราชการ 18 หม่วย

แบบแสดง แบบแสดงระบบเต้ารับไฟฟ้า , โทรทัศน์ , อินเตอร์เน็ต ชั้นที่ 3 , ชั้นใต้หลังคา

หมายายการทั้งหมดนี้ เป็นกรรมสิทธ์ของกระทรวงเดือรมม ทั้งเท้าการคัดออกส่วนใดส่วนเนิง หรือทั้งหมด โดยไม่ได้รับ อนุญาตรากระทรวงผู้คือรมเป็นสายสำนันอักษร
 ว่านั้นจักตัวเอรดีทำแนะในแกดแท่งนั้น หามวัดจากแบบ





แบบแสดงระบบเต้ารับไฟฟ้า , โทรทัศน์ ชั้นที่ 3

# แบบแสดงระบบเต้ารับไฟฟ้า ชั้นใต้หลังคา 1:100



# แบบแสดงระบบสัญญาณแจ้งเหตุเพลิงไหม้ ชั้นที่ 2



แบบแสดงระบบสัญญาณแจ้งเหตุเพลิงไหม้ ชั้นที่ 1



# กระทรางบุติธรรม

โครงการ : อาคารชุดพักอาคัยชาราชการ 18 หน่วย สถานที่ :

> ( นายประสาร มหาลิตระกุล ) รองปลัดกรทรงยุติธรรม ปฏิบัติราชการมหมลัดกรพรงยุติธรรม

กองออกแบบและก่อสร้าง สำนักงานปลัดกระทรวง กระทรวงยุติธรรม

ผู้อำนวยการ

นายใจอัง ดังบุญอินา
หัวหนากสุมงานสถาบัตยกรรม 2

นายพิสิษฐ์ โฮติยศพงศ์
หัวหน้ากลุ่มงานโมคัวกรรม
นายอาร์อัซมีย์ ดุลยาลัตย์
สถานโนา

นางสาวนะคุมล สิทธิวใส

วิศวกริโยธา นายอาร์อัชมีย์ ดุลยาสัตย์ นายสฤษดิชัย ทองสัมทธิ์ นายพงษ์เริ่มทร์ จงรักษ์การร นายพรษ์คิสป์ เจริญรัตนน์โรคน์

วิศวกรไฟฟ้า
นายสุทธิพงษ์ สิมาตลิยาภา
วิศวกรเครื่องกล

นายชาติต มณิรัตน์ วิศาภาร์ตึงแวดฉอม นายอาร์อัซนีย์ ตุลยาลัตย์

KARRETUN MINNOR

ผังตัว

PROJECT NO 63-06-001

DRAWN BY

TENTENTIAL DATE

PRINT DA