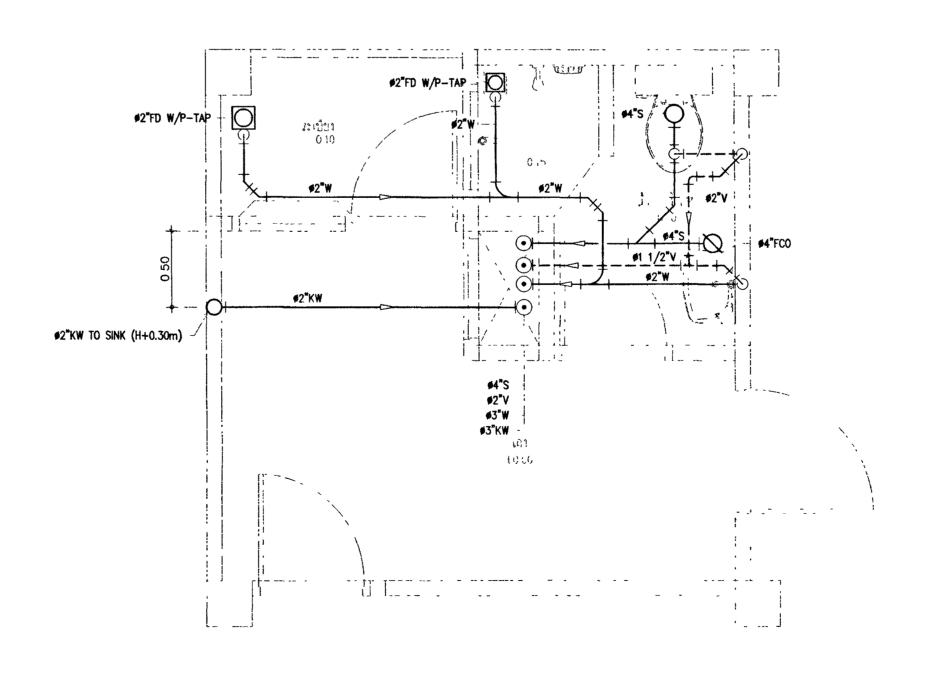

ติธรรม

### ผู้อำนวยการ

นายกิจอรัช ดั้งบุญธินา

หัวหน้ากลุ่มงานสถาปัตยกรรม **๒** นายพิสิษฐ์ โชติยศพงศ์

หัวหน้ากลุ่มงานวิศวกรรม นายอาร์อัชมีย์ คุลยาสัตย์ สถาปนิก

นางสาวนถุมล สิทธิวนิช

วิศวกรโยธา นายอาร์อัชมีย์ คุลยาสัคย์ นายสถุษดิ์ชัย ทองสัมฤทธิ์ นายพงษ์บรินทร์ จงรักษ์กาวร

บายทรงศิลป์ เจริญวัฒนาโรจน์

วิศวกรไฟฟ้า นายภัคพสิษฐ์ โสสกุลวัฒนา นายสุทธิพงษ์ ลิ้มกิตติอาภา

วิศวกรเครื่องกล

นายชวติด มณีจัดน์

วิศวกรสิ่งแวดล้อม

นายอาร์อัชมีย์ คุลยาสัตย์

ผังคัชนี

PROJECT NO 63-06-001

DRAWN BY PRINT DATE

20/01/63

SCALE 1 100

DESCRIPTION

BY DATE

DRAWING NO SN-05

TOTAL PAGE

11

าน อาคารชุดพักอาศัยข้าราชการ 18 หน่วย

แปลนระบบสุขาภิบาลชั้นหลังคา-ชั้นถังเก็บน้ำ

หมายเหตุ

1 แบบรูปราชการทั้งหมดนี้ เป็นกรรมสิทธ์ของกระพรวงชุติธรร ห้ามทำการคัดลอกส่วนใดส่วนหนึ่ง หรือทั้งหมด โดยไม่ได้รับ











แบบขยายระบบท่อ S,W,V & KW ห้องน้ำ–สั่วม 1

แบบขยายระบบท่อ S,W,V & KW ห้องน้ำ - สั่วม 2 มาตราส่วน



โครงการ : อาคารชุดพักอาศัยข้าราชการ 18 หน่วย สถานีที่ :

รองปลัดกระทรวงยุติธรรม ปฏิบัติราชการแทนปลัดกระทรวงยุติธรรม

สำนักงานปลัดกระทรวง กระทรวงยู่ติธรรม

ผู้อำนวยการ

1200

| ******                      |                        |  |  |
|-----------------------------|------------------------|--|--|
|                             | นายกิจธวัช ตั้งบุญธินา |  |  |
| หัวหน้ากุลมงานสถาปัตยกรรม 🖿 |                        |  |  |
| นายพิสษฐ์ โชติยศพงศ์        |                        |  |  |
| หัวหน้ากุล่มงานิวศวกร       | .en                    |  |  |
| นายอาร์อัชมีย์ คุลยาสัตย์   | h                      |  |  |
| สถาปนิก                     |                        |  |  |
| นางสาวนฤมล สิทธิวใ