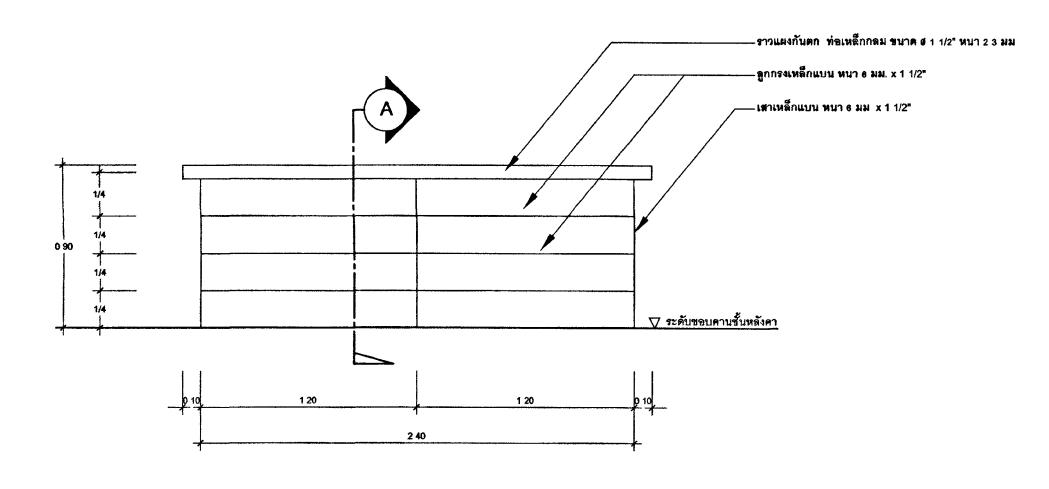

|
|                                         |                 |

| NO             | DESCRIPTION            | BY     | DATE         |
|----------------|------------------------|--------|--------------|
|                |                        |        |              |
| PROJECT NO (   | 63-06-001              | DRAWIN | 16 NO<br>-08 |
| DRAWN BY       | PRINT DATE<br>20/01/63 | TOTAL  |              |
| SCALE 1 50     |                        | ] '    | 12           |
| 41น<br>กาคารสด | พักอาศัยข้าราชกา       | S 18 W | บ่าย         |

ขอาสบันได 1 , 2

 นบบรูปรายการทั้งหมดนี้ เป็นกรรมสิทธ์ของกระทรวงฮุดิธรรม ห้ามทำการคัดธอกส่วนใดส่วนหนึ่ง หรือทั้งหมด โดยไม่ได้รับ **ธบุญาตจากกระทรวงยุติธรรมเป็นลายลักษณ์ลักษร** 2 ให้ใช้ค่าตัวเลขที่กำหนดในแบบเท่านั้น ห้ามวัดจากแบบ







แปลนแผงกันตก



รูปด้านหน้า



รูปตัด A

แบบขยายแผงกันตก ชั้นหลังคา



แปลนบันไดลิงและทางขึ้นหลังคา



รูปตัด B

แบบขยายบันไดลิง



โดรงการ : ชาดารชุดพักฉาศัยข้าราชการ 18 หน่วย สถานที่

( นายประสาร มหาฉีตระกูล ) รองปลัดกระทรวงฮุติธรรม ปฏิบัติราชการแทนปลัดกระทรวงฮุติธรรม



กองออกแบบและกอลราง สำนักงานปลัดกระทรวง กระทรวงยุติธรรม

| DIVIS CV  | 1   | 1 0 | <b>ا</b> ت | • |
|-----------|-----|-----|------------|---|
| ผู้อำนวยก | าาร |     |            |   |

นายกิจอวัช ตั้งบุญธินา

S. Varuem

### หัวหน้ากลุ่มงานสถาปัตยกรรม ь นายพิสิษฐ์ โชติสศพงศ์ निरंगी หัวหน้ากลุ่มงานวิศวกรรม นายอาร์อัชมีย์ คุดยาสัตย์

นางสาวนฤมล สิทธิวนิช

| นายสฤษดิ์ชัย ทองสัมฤทธิ์<br>นายพงษ์นรินทร์ จงรักษ์กาวร | นายอาร์อัชมีย์ คุลยาสัตย์  |
|--------------------------------------------------------|----------------------------|
| นายพงษ