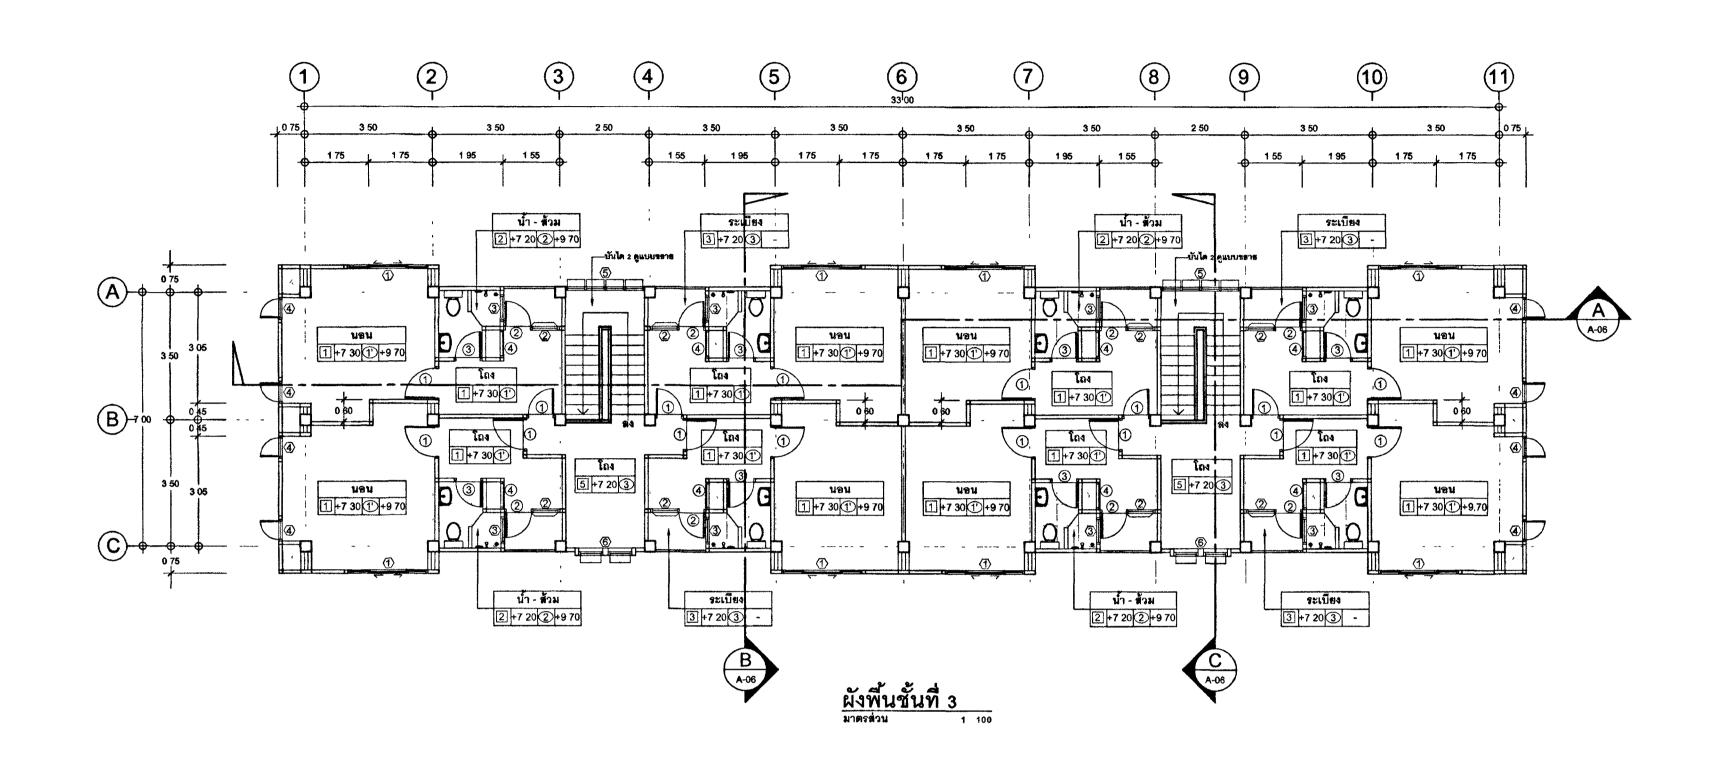

------------|
| NO              | DESCRIPTION       | BY     | DA          |
|                 |                   |        |             |
|                 |                   |        | <u></u> ,   |
| PROJECT NO      | 63-06-001         | DRAWIN | 6 NO<br>-02 |
| DRAWN BY        | PRINT DATE        |        |             |
| -               | 20/01/63          | TOTAL  | PAGE        |
| SCALE 1.100     |                   |        | 12          |
| <del>ง</del> าน | ลพักจาศัยข้าราชกา |        |             |

อาคารชุดพกอาศยขาราชการ 18 หนวย

ผังพื้นชั้นที่ 1 , ผังพื้นชั้นที่ 2

ง 1 แบบรูปรายการทั้งหมดนี้ เป็นกรรมสิทธ์ของกระทรวงยุติธรรม ห้ามทำการคัดลอกส่วนใดส่วนหนึ่ง หรือทั้งหมด โดยไม่ได้รับ อนุญาตจากกระทรวงยุติธรรมเป็นลายลักษณ์อักษร 2 ให้ใช้ค่าตัวเลขที่กำหนดในแบบเท่านั้น ห้ามวัดจากแบบ











โดรงการ : อาคารชุดพักอาศัยข้าราชการ 18 หน่วย

( นายประสาร มหาติตระกูด ) รลงปลัดกระทรวงยุติธรรม ปฏิบัติราชการแทนปลัดกระทรวงยุติธรรม

กองออกแบบและก่อสร้าง สำนักงานปลัดกระทรวง กระทรวงยุติธรรม

ผู้อำนวยการ

นายกิจอวัช ตั้งบุญธินา

หัวหน้ากลุ่มงานสถาปัตยกรรม ь

นายพิติษฐ์ โชติยศพงศ์ หัวหน้ากลุ่มงานวิศวกรรม

นายอาร์อัชมีซ์ คุลยาสัตธ์ สถาปนิก

S. Navuems นางสาวนฤมล สิทธิวนิช

วิศวกรโยธา

นายอาร์อัชมีย์ คุลยาสัตย์ นายสฤษดิ์ชัย ทองสัมฤทธิ์ นายพงษ์นรินทร์ จงรักษ์ถาวร

บายทรงศิลป์ เจริญวัฒนาโรจน์

วิศวกรไฟฟ้า

นายภัคพสิษฐ์ โสสกุลวัฒนา นายสุทธิพงษ์ ลิ้มกิตติอาภา

วิศวกรเครื่องกล

นายยะโกบ พันทอง นายชวติด มณีรัตน์

วิศวกรสิ่งแวดล้อม

นายอาร์อัชมีย์ คุลยาสัตย์

ผังดัชนี

63-06-001 A-03 PRINT DATE 20/01/63 TOTAL PAGE 12

> อาคารชุดพักอาศัยข้าราชการ 18 หน่วย ผังพื้นขึ้นที่ 3 , ผังพื้นขั้นหลังคา