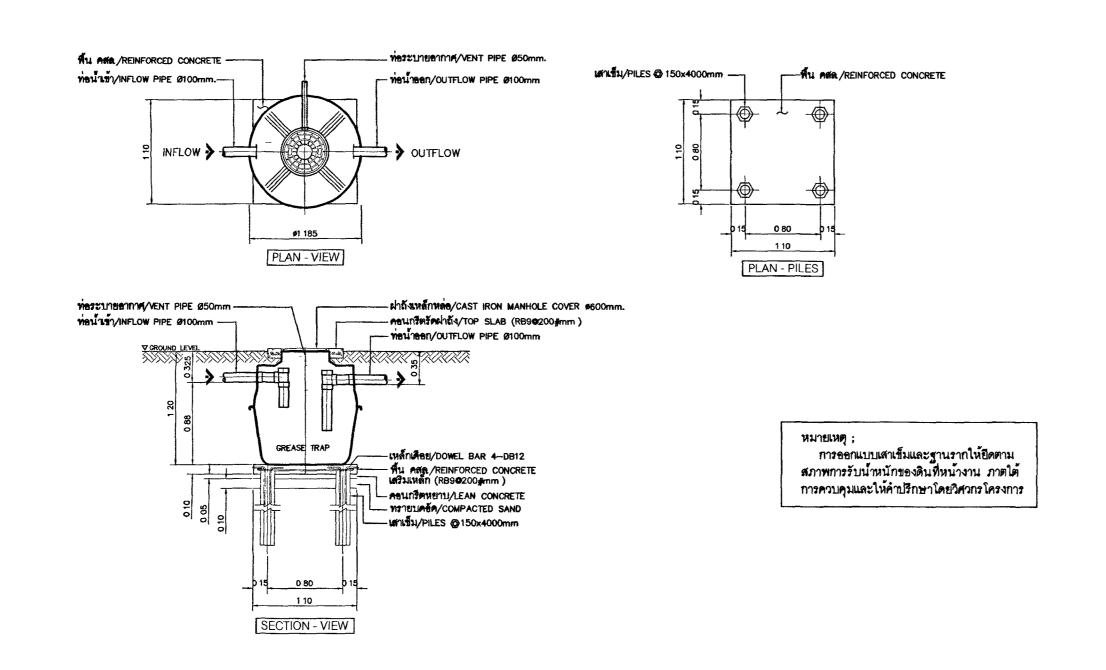

|                 |                                                  |      |
| PROJEC   | 63-06          | DRAWING NO SN-0 |                                                  |      |
|          | •              | 20/01/63        | TOTAL P                                          | AGE  |
| SCALE    | 1:25           |                 | 11                                               |      |
| 4าน<br>E | าคารุชุดพักอาโ | ศัยข้าราชกา     | ร 18 หเ                                          | រេង  |
| WILLE    |                |                 |                                                  |      |

# ถังบำบัดน้ำเสียสำเร็จรูป (FRP) อัตราการบำบัดน้ำเสียไม่น้อยกว่า 5.0 ลบม/วัน

ชนิด : บ่อเกรอะ+บ่อกรองรวม (ชนิดเติมอากาศ)



# ถังดักไขมันสำเร็จรูป (FRP) ขนาด 600 ลิตร ชนิด : ใต้ดิน



# ถังเก็บน้ำบนหลังคา ขนาด 2,500 ลิตร

ชนิด : -



แปลน



- ถังเก็บน้ำบนหลังคา ขนาด 2,500 ลิตร
- ตัวถึงทำด้วยวัสดุ POLYETHYLENE ชนิด ELIXER
- ป้องกันการเกิดตะไคร่น้ำ และ ทนแสง UV ระดับ 8
- ความหนาไม่น้อยกว่า 5 มม
- มาตรฐาน มอก 1379 2551



โครงการ : อาคารุชุดพักอาศัยช้าราชการ 18 หน่วย

สถานีที่

( นายประสาร มหาี้ลัศระกูล ) รองปลัดกระทรวงยุติธรรม ปฏิบัติราชการแทนปลัดกระทรวงยุติธรรม



D กองออกแบบและก่อสร้าง สำนักงานปลัดกระทรวง กระทรวงยู่ติธรรม

| ู้ผู้อำนวยกา <del>ร</del>    | •                        |  |  |  |  |  |
|------------------------------|--------------------------|--|--|--|--|--|
| : 1                          | to                       |  |  |  |  |  |
| นาย์กจ                       | ชวั <b>ร ด</b> ึงบุญธินา |  |  |  |  |  |
| หัวหน้ากุล่มงานสถาปัตยกรรม ь |