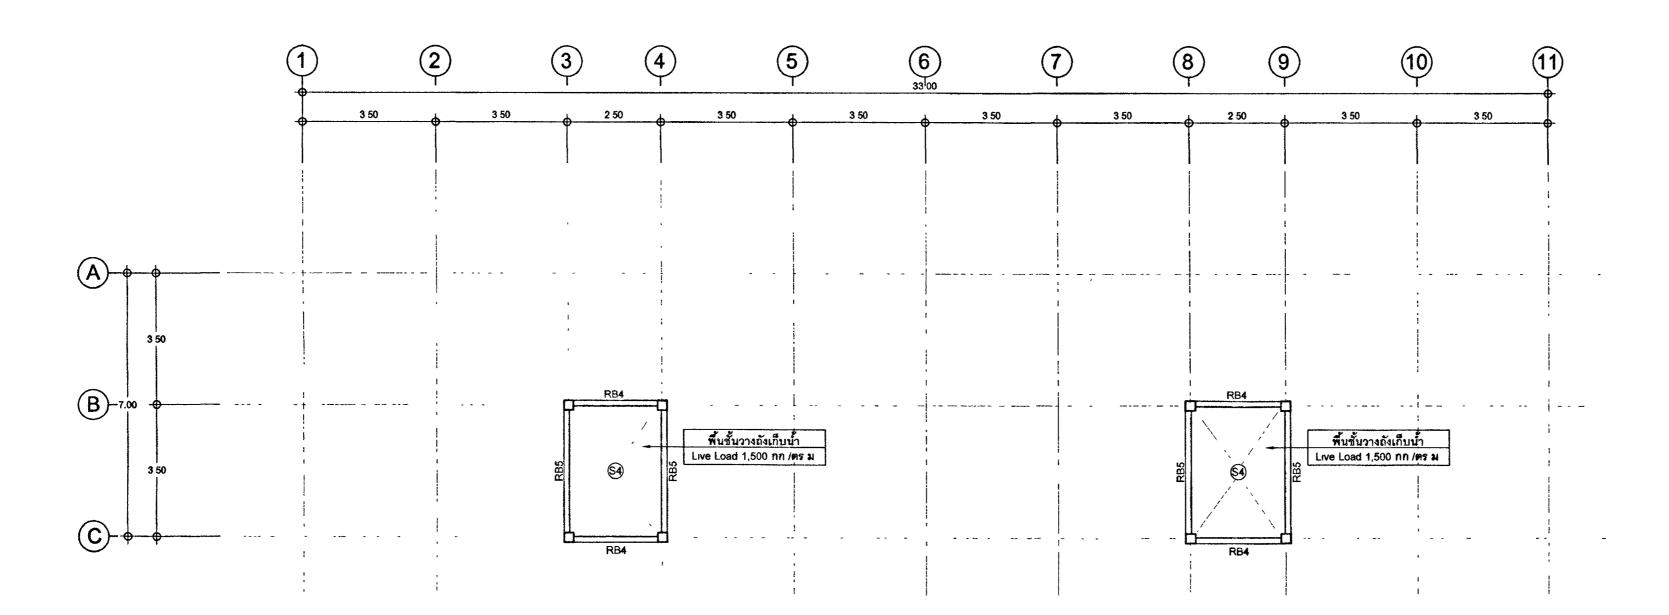

| •        | 20/01/63   | TOTAL PAGE |      |  |
|            |          |            | 7 (        | 18   |  |

SCALE 1:100 อาคารชุดพักอาศัยข้าราชการ 18 หน่วย

ผังคาน , พื้น , เสาชั้นที่ 2 - 3

แบบรูปรายการทั้งหมดนี้ เป็นกรรมสิทธ์ของกระพรวงชุติธรรม ห้ามทำการคัดลอกส่วนใดส่วนหนึ่ง หรือทั้งหมด โดยไม่ได้รับ

ข้อกำหนดพื้นสำเร็จท้องเรียบ SOLID PLAK

- พื้นสำเร็จ SOLID PLANK (SP) พนา 50 mm.

- เทคอนกรีตทับหน้า (TOPPING) หนา 5 ซม เสริมเหล็กตะแกรง RB 6 mm. @ 0.20 m# หรือ WIRE MESH RB 4 mm @ 0 20 m# - รับน้ำหนักบรรทุกจร (LL) ไม่น้อยกว่า = 200 kg./m²

- จะต้องส่งรายละเอียดพร้อมรายการคำนวนของพื้นสำเร็จ ให้กองออกแบบและก่อตร้าง

- พื้นสำเร็จ SOLID PLANK (SP) จะต้องวางอยู่บนดานไม่น้อยกว่า 5 ซม

SP ) ทิศทางการวางพื้นสำเร็จ - คอนกรีตทับหน้า (TOPPING) ให้ใช้กำลังอัดคอนกรีต ตามกำลังของโครงสร้างอาดาร





<u>ผังคาน , พื้นชั้นวางถังเก็บน้ำ</u>



โครงการ : อาคารชุดพักอาศัยข้าราชการ 18 หน่วย สถานที่ :

( นายประสาร มหาลิตระกูล ) รองปลัดกระทรวงฮุติธรรม ปฏิบัติราชการแทนปลัดกระทรวงฮุติธรรม



กา กองออกแบบและก่อสร้าง สำนักงานปลัดกระทรวง กระทรวงยุติธรรม

## ผู้อำนวยการ

| 12         | <b>5</b>            |
|------------|---------------------|
| นายกิจถวัช | <b>ต</b> ั้งบุญธินา |

หัวหน้ากลุ่มงานสถาปัตยกรรม ь นายพิสิษฐ์ โชติยศพงศ์

หัวหน้ากลุ่มงานวิศวกรรม นายชาร์อัชมีฮ์ คุลฮาลัตฮ์

สถาปนิก

นางสาวนฤมล สิทธิวนิช

วิศวกรโยธา

นายอาร์อัชมีย์ คุลยาสัตย์

นายสฤษดิ์ชัย ทองสัมฤทธิ์ นายพงษ์นรินทร์ จงรักษ์ถาวร Sulle

นายทรงศิลป์ เจริญวัฒนาโรจน์

วิศวกรไฟฟ้า

นายภัคพสิษฐ์ โสสกุลวัฒนา นายสุทธิพงษ์ ลิ้มกิตติอาภา

วิศวกรเครื่องกล นายธะโกบ พันทอง

นายชวลิต มณีรัตน์

วิศวกรสิ่งแวดล้อม

นายอาร์อัชมีย์ คุลยาตัดย์