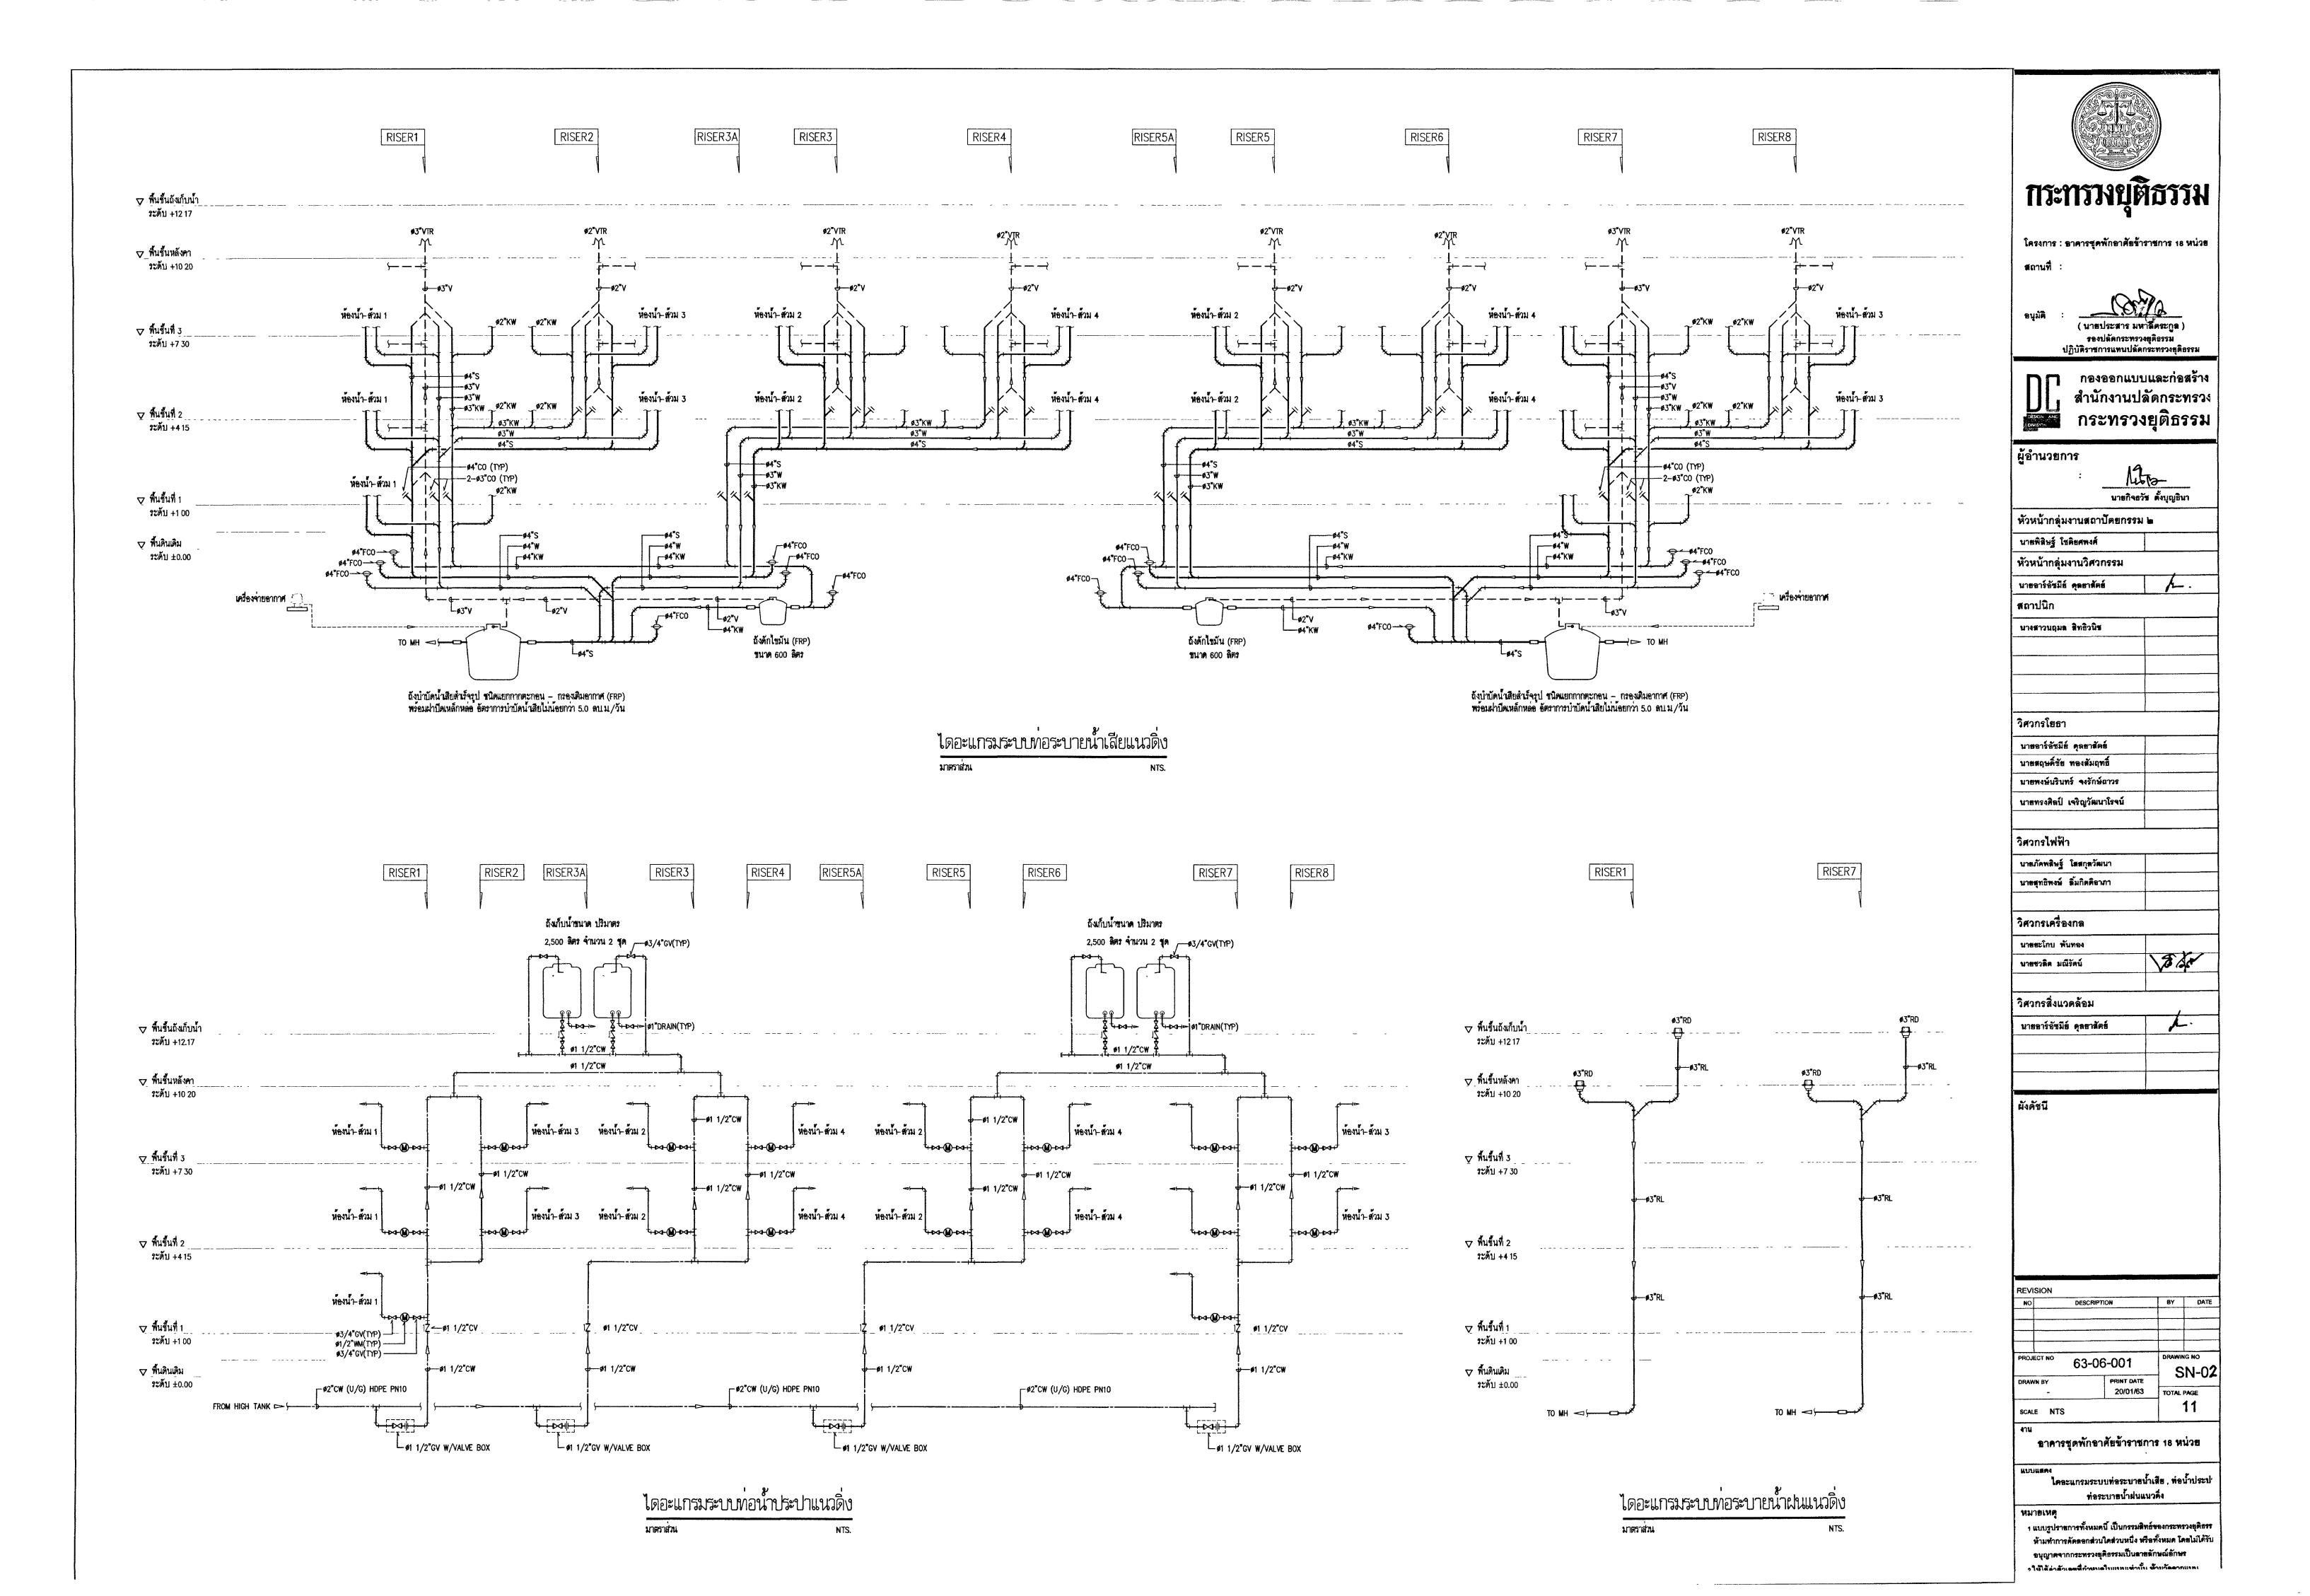

|                |
| นายอาร์อันมีย์ คุลยาลัตย์   | A.             |
|                             |                |
|                             |                |
|                             |                |

| REVISION     |                   |    |  |  |
|--------------|-------------------|----|--|--|
| NO D         | O DESCRIPTION     |    |  |  |
| PROJECT NO 6 | 63-06-001 DRAWING |    |  |  |
| DRAWN BY     | TOTAL             |    |  |  |
| SCALE NTS    |                   | 11 |  |  |
| 4041         |                   |    |  |  |

อาคารชุดพักอาศัยช้าราชการ 18 หน่วย

ผังดัชนี

สารบัญแบบ สัญลักษณ์ และรายการประกอบแน

1 แบบรูปราชการทั้งหมดนี้ เป็นกรรมสิทธ์ของกระพรวงยุติธรร ห้ามทำการคัดลอกส่วนใดส่วนหนึ่ง หรือทั้งหมด โดยไม่ได้รับ ลบุญาดจากกระทรวงยุดิธรรมเป็นลาสลักษณ์อักษร





### แปลนระบบสุขาภิบาลชั้นที่ 1 มาตราส่วน 1.100 (A1)



มาตราส่วน 1:100 (A1)

⊗ ABC ถึงดับเพลิงชนิดเคมีแห้ง ABC (6A-20B 15 lbs) มอก 332

O CO ถึงดับเพลิงชนิด CO ไม่น้อยกว่า 10 BC มาตรฐาน UL (10 lbs)



โครงการ : อาคารชุดพักอาศัยข้าราชการ 18 หน่วย

( นายประสาร มหาลีตระกูล )

รองปลัดกระทรวงยุติธรรม ปฏิบัติราชการแทนปลัดกระทรวงชุติธรรม

กองออกแบบและก่อสร้าง สำนักงานปลัดกระทรวง กระทรวงยุติธรรม

ผู้อำนวยการ

สถานที่

1000

หัวหน้ากลุ่มงานสถาปัตยกรรม ь นายพิสิษฐ์ โชติยศพงศ์ หัวหน้ากลุ่มงานวิศวกรรม

นายอาร์อัชมีย์ คุลยาตัดย์ สถาปนิก นางสาวนฤมล สิทธิวนิช

วิศวกรโยธา

นายอาร์อัชมีย์ คุลยาสัตย์ นายสฤษดิ์ชัย ทองสัมฤทธิ์ บายพงษ์นรินทร์ จงรักษ์ถาวร นายทรงศิลป์ เจริญวัฒนาโรจน์

วิศวกรไฟฟ้า

นายภัคพสิษฐ์ โสสกุลวัฒนา นายสุทธิพงษ์ ลิ้มกิตติอาภา

วิศวกรเครื่องกล นายยะโกบ พันท<del>อ</del>ง

นายชวติต มณีรัต