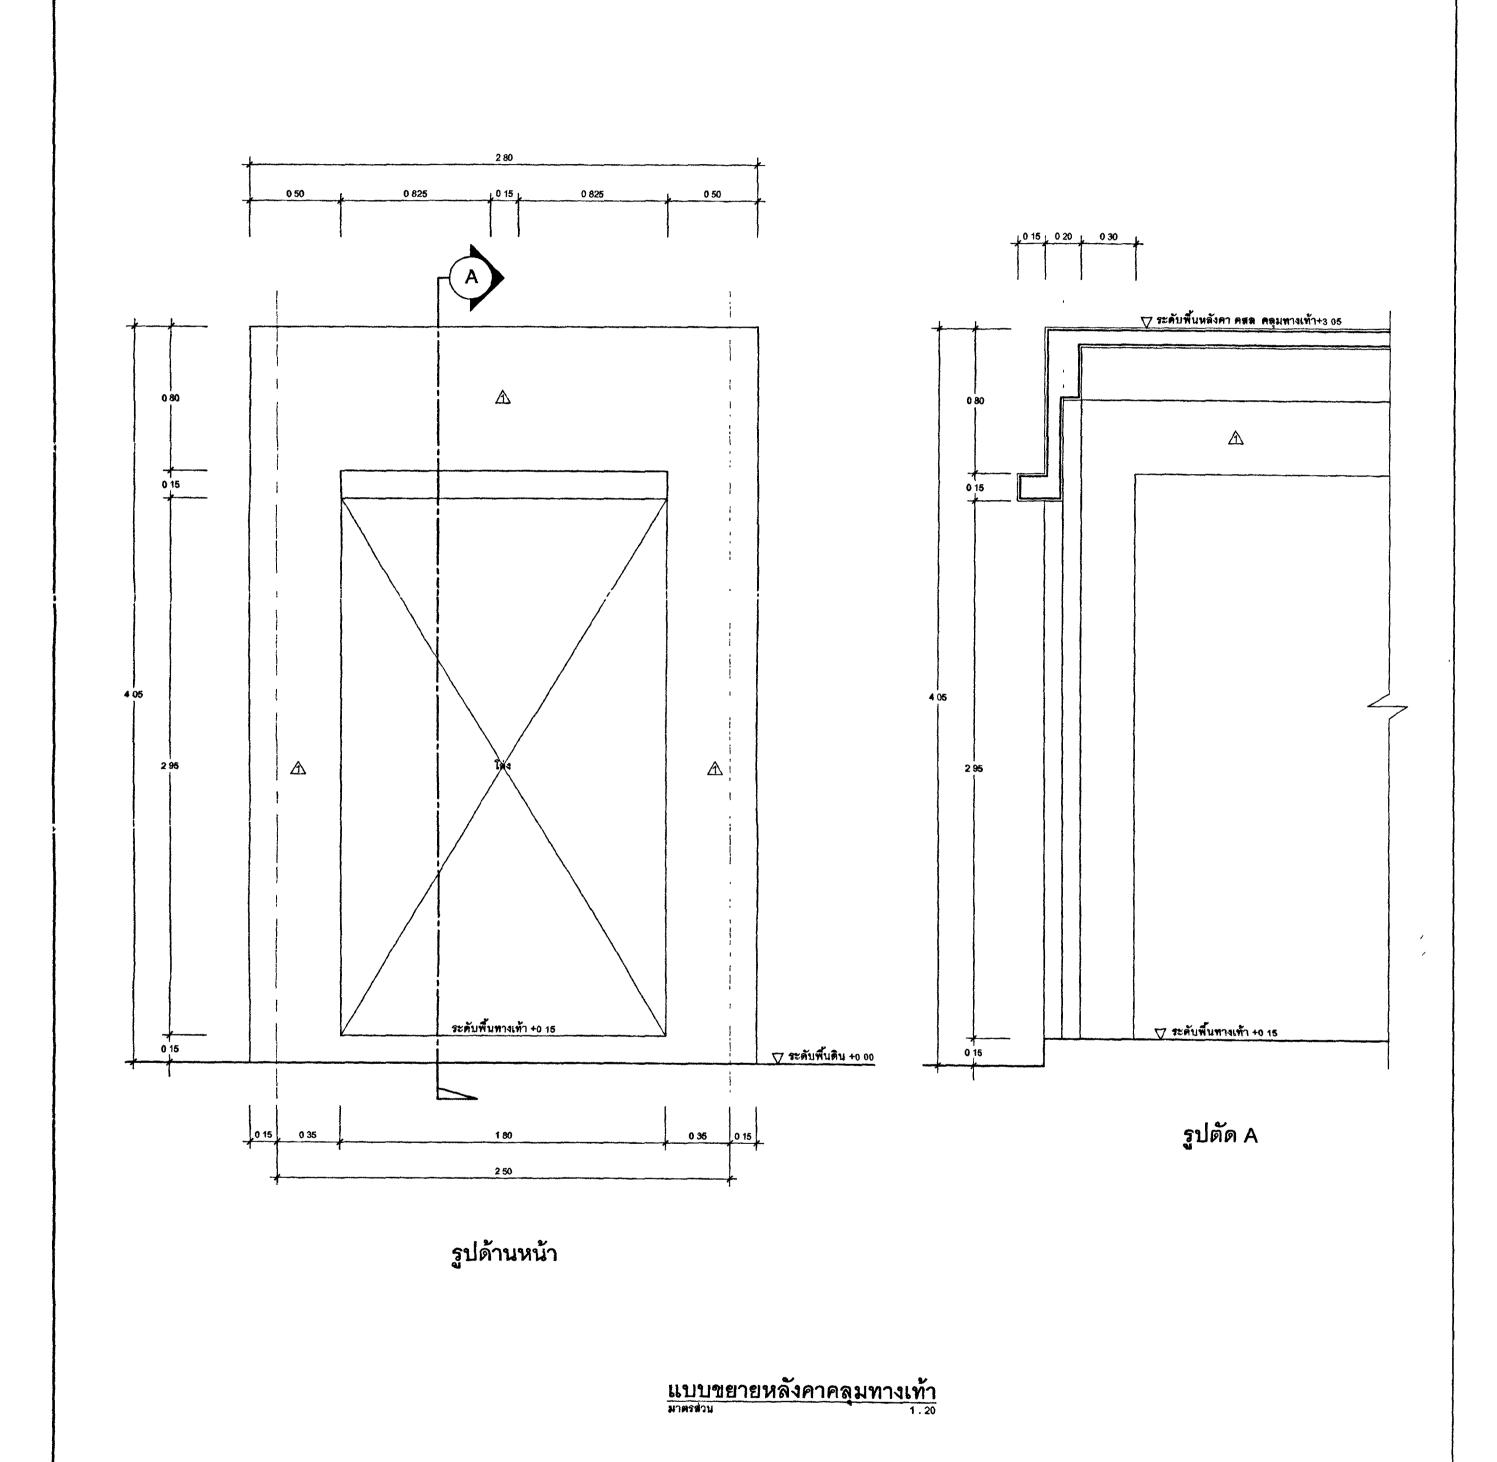

าสัตย์  |
|--------------------------------------------------------|----------------------------|
| นายพงษ์บรินทร์ จงรักษ์ถาวร                             | นายสฤษดิ์ชัย ทองสัมฤทธิ์   |
|                                                        | นายพงษ์บริบทร์ จงรักษ์ถาวร |

วิศวกรโยธา

นายทรงศิลป์ เจริญวัฒนาโรจน์ วิศวกรไฟฟ้า

นายภัคพสิษฐ์ โสสกุลวัฒนา

# นายสุทธิพงษ์ ลิ้มกิตติอาภา

วิศวกรเครื่องกล นายยะโกษ พันทอง นายชวติด มณีรัตน์

### วิศวกรสิ่งแวดล้อม นายอาร์อัชมีย์ คุลยาสัตย์

# ผังดัชนี

63-06-001 A-11 PRINT DATE 20/01/63 SCALE 1.20 อาศารชุดพักอาศัยข้าราชการ 18 หน่วย

แบบชอาธด่างๆ

 นบบรูปรายการทั้งหมดนี้ เป็นกรรมสิทธ์ของกระพรวงยุติธรรม ห้ามทำการคัดลอกส่วนใดส่วนหนึ่ง หรือทั้งหมด โดยไม่ได้รับ อบุญาตจากกระพรวงธุติธรรมเป็นลายลักษณ์อักษร
 ให้ใช้ค่าตัวเลขที่กำหนดในแบบเท่านั้น ห้ามวัดจากแบบ





ขยายช่องหน้าต่างด้านหน้าอาคาร <u>(6)</u>



โครงการ : ขาดารชุดพักษาดัยข้าราชการ 18 หน่วย

( นายประสาร มหาติตระกูล ) รองปลัดกระทรวงชุติธรรม ปฏิบัติราชการแทนปลัดกระทรวงชุติธรรม

🔲 🧻 กองออกแบบและก่อสร้าง สำนักงานปลัดกระทรวง ปุ สำนักงานปลัดกระทรวง กระทรวงยุติธรรม

ผู้อำนวยการ

นายกิจอวัช ตั้งบุญธินา

หัวหน้ากลุ่มงานสถาปัตยกรรม 🖢 นายพิสิษฐ์ โชติยศพงศ์ หัวหน้ากลุ่มงานวิศวกรรม นายอาร์อัชมีฮ์ คุลยาลัต**ธ์** สถาปนิก นางสาวนฤมต สิทธิวนิช 5 Varaema วิศวกรโยธา นายอาร์อัชมีย์ คุลยาสัตย์ นายสฤษดิ์ชัย ทองสัมฤทธิ์ นายพงษ์นรินทร์ จงรักษ์ถาวร นายทรงศิลป์ เจริญวัฒนาโรจน์ วิศวกรไฟฟ้า นายภัคพสิษฐ์ โสสกุลวัฒนา นาะสุทธิพงษ์ ลิ้มกิตติอาภา วิศวกรเครื่องกล นายยะโกบ พัน<del>ทอ</del>ง

นายชวติด มณีรัตน์

วิศวกรสิ่งแวดล้อม

นายอาร์อัชมีย์ คุลยาสัตย์

REVISION . 63-06-001 PRINT DATE 20/01/63 12

อาคารชุดพักอาศัยข้า