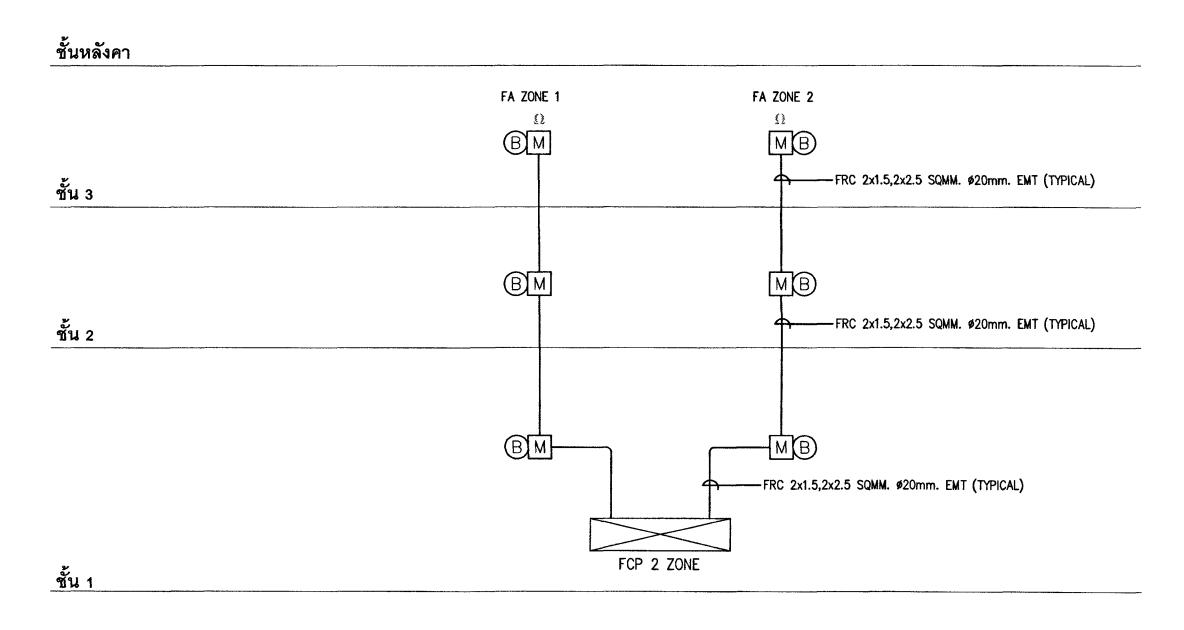

|             |            |          |      |
| PROJECTIVO                                        |             |            | DOMESTIC | 2 10 |
| 63-06-001                                         |             | EE-02      |          |      |
| DRAWN BY PRINT DATE WEIGHTHOUS TATRIBUTE 18/03/63 |             | TOTAL PAGE |          |      |
| SCALE 1:100                                       |             | 10         |          |      |
| AUT                                               |             |            |          |      |

SINGLE LINE DIAGRAM , LOAD SCHEDULE

หมายเหตุ

1.แบบบุปรายการก็หนดนี้ เป็นกรรมมีหล่อยการทรวงเดือรม

ทัมทำการคิดอกส่วนใดส่วนเน็น หรือกังหนด โดยไม่ได้รับ

อนุญาตทากรทรวงผู้คือรมเป็นสายลักษณ์อักษร

2.ให้เร็ครับสกที่กำหนดในแบบท่านั้น ทัมวัดทาแบบ





FIRE ALARM RISER DIAGRAM





โครงการ : อาคารชุดพักอาคัยชาราชการ 18 หน่วย สถานที่ :

( นายประสาร มหาลีตระกูล ) รองปลัดกระทรงชุติธรรม ปฏิบัติราชการแทนปลัดกระทรงชุติธรรม

DC กองออกแบบและก่อสร้าง สำนักงานปลัดกระทรวง กระทรวงยุติธรรม

ผู้อำนวยการ Litra

นายกิจรวัช ตั้งบุญธินา ทักนากลุ่มงานสถาปัตยกรรม 2 นายพิสิษฐ์ โชติยศพงศ์

หัวหน้ากลุ่มงานวิศวกรรม นายอาร์อัชมีย์ ดุลยาสัตย์ สถาบนิก

นางสาวนะวนต สิทธิวนิช

วิศวกรโยธา นายอาร์อัซมีย์ ตุลยาลัตย์

นายสฤษด์ชัย ทองสัมฤทธิ์ นายพงษ์เสินครั จงรักษ์การร นายทรงคิดป์ เจริญวัฒนาโรงน์

วิศวกรไฟฟ้า

นายภัศพสิษฐ์ โสสกุลวัฒนา นายสูทธิพงษ์ ซึ่งภิตติอาภา

250

วิศวกรเครื่องกล นายยศึกบ พันทอง นายชมิต มณีรัตน์

> วิศวกรสิ่งแวดล้อม นายอาร์อัซมีย์ ตุลยาลัตย์

ผังดัชนี

63-06-001 DRAWN BY
WEINT TO THE TRIPLE T

อาศาสชุดพักอาศัยชาสาชการ 18 พม่อย

RISER DIAGRAM

1.แบบร