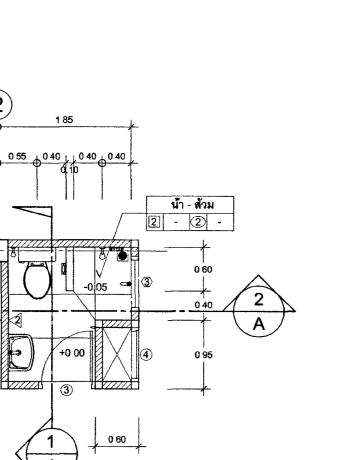

จอวัช ตั้งบุญธินา

างโบบริ

หัวหน้ากลุ่มงานสถาบัตยกรรม ь

นายพิสิษฐ์ โชติยศพงศ์

หัวหน้ากลุ่มงานวิศวกรรม นายอาร์อัซมีส์ คุลฮาสัตส์

สถาปนิก

S. Naruema นางสาวนฤม<del>ล</del> สิทธิวนิช

วิศวกรโยธา

นาธอาร์อัชมีฮ์ คุลฮาลัตธ์ นายสฤษดิ์ชัย ทองสัมฤทธิ์ นายพงษ์นรินทร์ จงรักษ์ถาวร

นายทรงศิลป์ เจริญวัฒนาโรจน์

วิศวกรไฟฟ้า นายภัคพสิษฐ์ โสสกุลวัฒนา

นายสุทธิพงษ์ สิ้มกิตติอาภา

วิศวกรเครื่องกล นายยะโกบ พันทอง

นายชวลิต มณีรัตน์ วิศวกรสิ่งแวคล้อม

นายอาร์อัชมีย์ คุณยาสัตย์

ผังดัชนี

63-06-001 A-04 PRINT DATE 20/01/63

อาคารชุดพักอาศัยข้าราชการ 18 หน่วย

ผังหลังคา , แบบขยาย A ,

หมายเหตุ

 แบบรูปราชการทั้งหมดนี้ เป็นกรรมสิทธ์ของกระทรวงยุติธรรม ห้ามทำการคัดขอกส่วนใดส่วนหนึ่ง หรือทั้งหมด โดยไม่ได้รับ อนุญาดจากกระทรวงยุติธรรมเป็นลายลักษณ์อักษร 2 ให้ใช้ค่าตัวเลขที่กำหนดในแบบเท่านั้น ห้ามวัดจากแบบ

















| ·         |                                                                        | <del></del>          |                   | ายการสุขภิณฑ                                            |                                   |                                      |                                       |                                                 |
|-----------|------------------------------------------------------------------------|----------------------|-------------------|---------------------------------------------------------|-----------------------------------|--------------------------------------|---------------------------------------|-------------------------------------------------|
| สัญลักษณ์ | รายการ