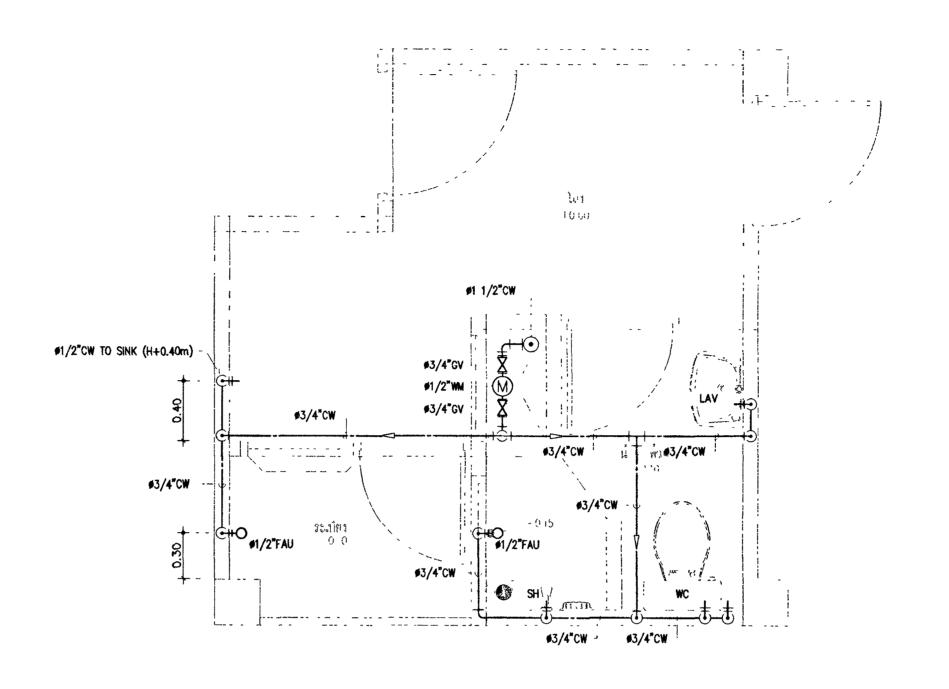

|             |
|-------|---------|----------|------------|---------|-------------|
| 04    |         | DESCRIPT | ION        | BY      | DAT         |
|       |         |          |            |         |             |
|       |         |          |            |         |             |
| PROJE | ECT NO  | 63-06    | 5-001      | DRAWIN  | g NO<br>N-0 |
| DRAW  | N BY    |          | PRINT DATE |         | -           |
|       | -       |          | 20/01/63   | TOTAL P | AGE         |
| SCAL  | E 1 · 2 | 5        |            | 1       | 1           |

อาคารชุดพักอาศัยข้าราชการ 18 หน่วย

แบบขอาธระบบท่อ CW , S,W,V & KW ห้องน้ำ-ส้วม 1-2

ห้ามทำการคิดลอกส่วนใดส่วนหนึ่ง หรือขึ้งหมด โดยไม่ได้รับ อนุญาคจากกระทรวงยู่ครรรมเป็นลาสลักษณ์อักษร

วริงใช้ลำลักเลตีย์กำพนคริบแบนตัวปั๊บ น้ำบวัลจากแบบ





# มาตราส่วน 1:25 (A1)







แบบขยายระบบท่อ S,W,V & KW ห้องน้ำ–สั่วม 3 มาตาล่าน





โครงการ : อาคารชุดพักอาศัยข้าราชการ 18 หน่วย

รองบัตตกระทรวงยุติธรรม ปฏิบัติราชการแทนปตัดกระทรวงยุติธรรม



🗖 🧻 กองออกแบบและก่อสร้าง สำนักงานปลัดกระทรวง กระทรวงยู่ติธรรม

| ผู้อำนวยการ<br>. )                                | A                       |
|---------------------------------------------------|-------------------------|
| <u></u><br>นาย์กิจ                                | ธวัช <b>ต</b> ั้งบูญิธน |
| หวหนากลุ่มงานสถาปัตยกรร                           | n P                     |
| นายพิสษฐ์ โชตยศพงศ                                |                         |
| หัวหน้ากุลุ่มงานิวศวกรรม                          |                         |
| นายอาร์อิชีมีย์ คลยาตัตย์                         | 1