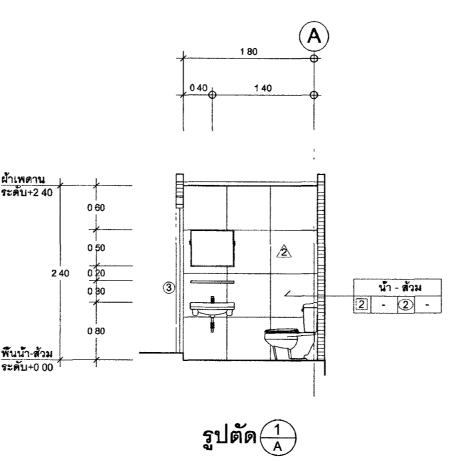

ช ตั้งบุญธินา

างโบบริ

หัวหน้ากลุ่มงานสถาบัตยกรรม ь

นายพิสิษฐ์ โชติยศพงศ์

หัวหน้ากลุ่มงานวิศวกรรม นายอาร์อัซมีส์ คุลฮาสัตส์

สถาปนิก

S. Naruema นางสาวนฤม<del>ล</del> สิทธิวนิช

วิศวกรโยธา

นาธอาร์อัชมีฮ์ คุลฮาลัตธ์ นายสฤษดิ์ชัย ทองสัมฤทธิ์ นายพงษ์นรินทร์ จงรักษ์ถาวร

นายทรงศิลป์ เจริญวัฒนาโรจน์

วิศวกรไฟฟ้า นายภัคพสิษฐ์ โสสกุลวัฒนา

นายสุทธิพงษ์ สิ้มกิตติอาภา

วิศวกรเครื่องกล นายยะโกบ พันทอง

นายชวลิต มณีรัตน์ วิศวกรสิ่งแวคล้อม

นายอาร์อัชมีย์ คุณยาสัตย์

ผังดัชนี

63-06-001 A-04 PRINT DATE 20/01/63

อาคารชุดพักอาศัยข้าราชการ 18 หน่วย

ผังหลังคา , แบบขยาย A ,

หมายเหตุ

 แบบรูปราชการทั้งหมดนี้ เป็นกรรมสิทธ์ของกระทรวงยุติธรรม ห้ามทำการคัดขอกส่วนใดส่วนหนึ่ง หรือทั้งหมด โดยไม่ได้รับ อนุญาดจากกระทรวงยุติธรรมเป็นลายลักษณ์อักษร 2 ให้ใช้ค่าตัวเลขที่กำหนดในแบบเท่านั้น ห้ามวัดจากแบบ

















| ·         |                                                                        | <del></del>          |                   | ายการสุขภิณฑ                                            |                                   |                                      |                                       |                                                 |
|-----------|------------------------------------------------------------------------|----------------------|-------------------|---------------------------------------------------------|-----------------------------------|--------------------------------------|---------------------------------------|-------------------------------------------------|
| สัญลักษณ์ | รายการ                                                                 | ត