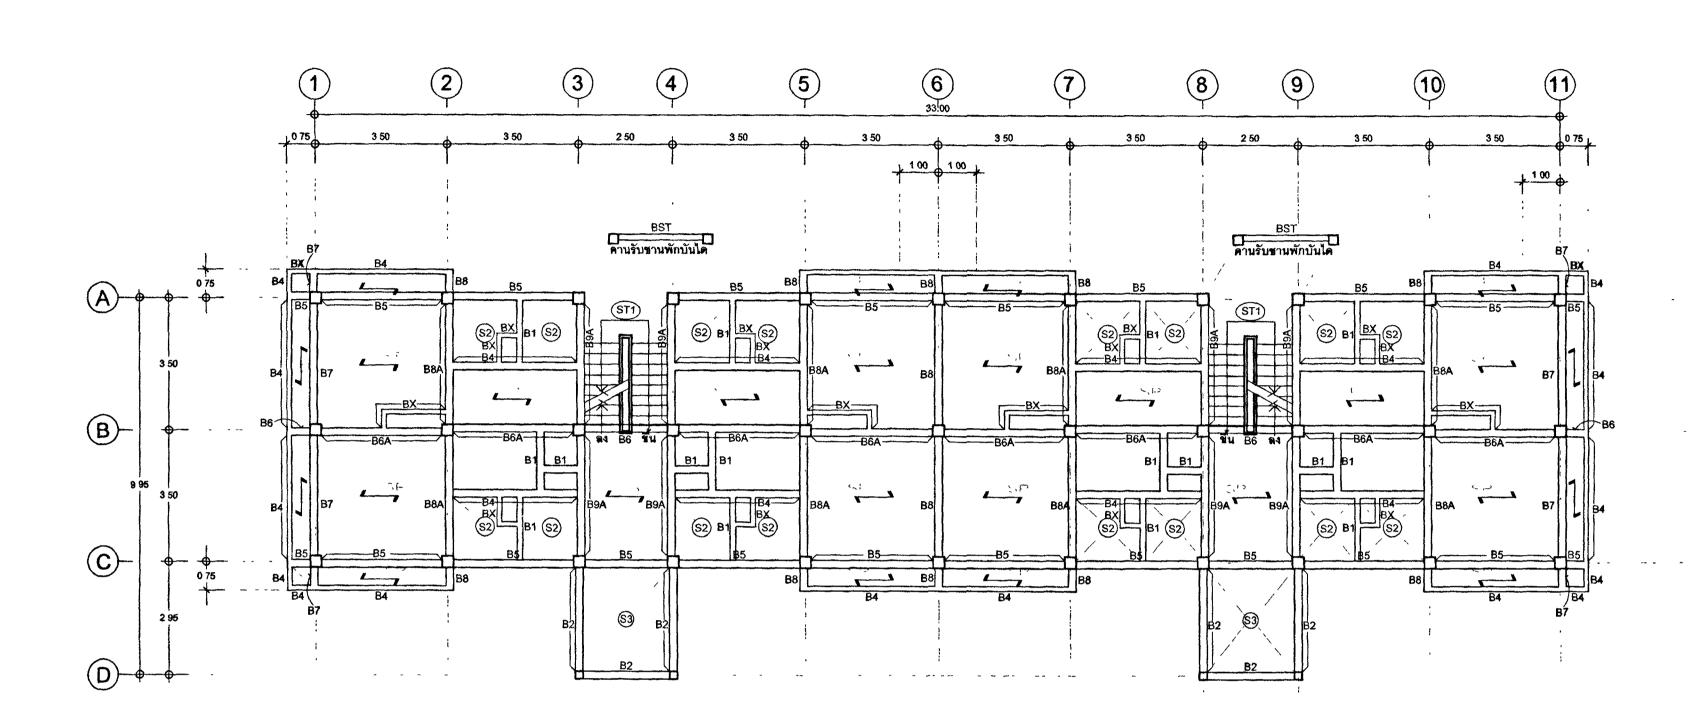

อาศัยข้าราชการ 18 หน่วย

ผังฐานราก , เสาตอม่อ ผังคาน , พื้น , เสาชั้นที่ 1

1 แบบรูปราชการทั้งหมดนี้ เป็นกรรมสิทธ์ของกระทรวงชุติธรรม ห้ามทำการคัดลอกส่วนใดส่วนหนึ่ง หรือทั้งหมด โดยไม่ได้รับ ขนณาตจากกระทรวงยติธรรมเป็นลายลักษณ์อักษร

ข้อกำหนดพื้นสำเร็จท้องเรียบ SOLiD PLAK

- พื้นสำเร็จ SOLID PLANK (SP) หนา 50 mm. - เทคอนกรีตทับหน้า (TOPPING) พนา 5 ชม.เสริมเหล็กตะแกรง RB 6 mm @ 0 20 m# หรือ WIRE MESH RB 4 mm @ 0 20 m.#

- รับน้ำหนักบรรทุกจร (LL) ไม่น้อยกว่า = 200 kg/m² - พื้นสำเร็จ SOLID PLANK (SP) จะต้องวางอยู่บนคานไม่น้อยกว่า 5 ชม. SP ทิศทางการวางพื้นสำเร็จ

- คอนกรีตทับหน้า (TOPPING) ให้ใช้กำลังอัดคอนกรีต ตามกำลังของโครงสร้างอาคาร - จะต้องส่งรายละเอียดพร้อมรายการคำนวนของพื้นสำเร็จ ให้กองออกแบบและก่อสร้าง สำนักงานปลัดกระทรวงยุติธรรม พิจารณาก่อนดำเนินการ โดยวิศวกรคุณวุฒิไม่ตำกว่าสามัญวิศวกร



ผังคาน , พื้น , เสาชั้นที่ 2



<u>ผังคาน , พื้น , เสาชั้นที่ 3</u> มาตรต่วน 1.100



โครงการ : อาคารชุดพักอาศัยข้าราชการ 18 หน่วย

รองปลัดกระทรวงยุติธรรม ปฏิบัติราชการแทนปลัดกระทรวงยุติธรรม

กองออกแบบและก่อสร้าง สำนักงานปลัดกระทรวง กระทรวงยุติธรรม

| ผู้อำนวยกา | ร |      |
|------------|---|------|
|            | • | 1200 |

นายกิจสวัช ตั้งบุญธินา

หัวหน้ากลุ่มงานสถาปัตยกรรม 🖿 นายพิสิษฐ์ โชติยศพงศ์

หัวหน้ากลุ่มงานวิศวกรรม

นายอาร์อัซมีย์ คุดยาสัตย์ สถาปนิก

บางสาวนฤผล สิทธิวนิช

วิศวกรโยธา

นายอาร์อัชมีธ์ คุดยาตัดธ์ นายสฤษดิ์ชัย ทองสัมฤทธิ์ นายพงษ์บรินทร์ จงรักษ์ถาวร OR MY

วิศวกรไฟฟ้า

นายภัคพสิษฐ์ โสสกุตวัฒนา นายสุทธิพงษ์ ลิ้มกิตติอาภา

นายทรงศิตป์ เจริญวัฒนาโรจน์

วิศวกรเครื่องกล

นายยะโกบ พันทอง นายชวติด มณีรัตน์

วิศวกรสิ่งแวดล้อม

นายอาร์อัชมีฮ์ ตุลยาสัตย์

ผังดัชนี

| REVISION.