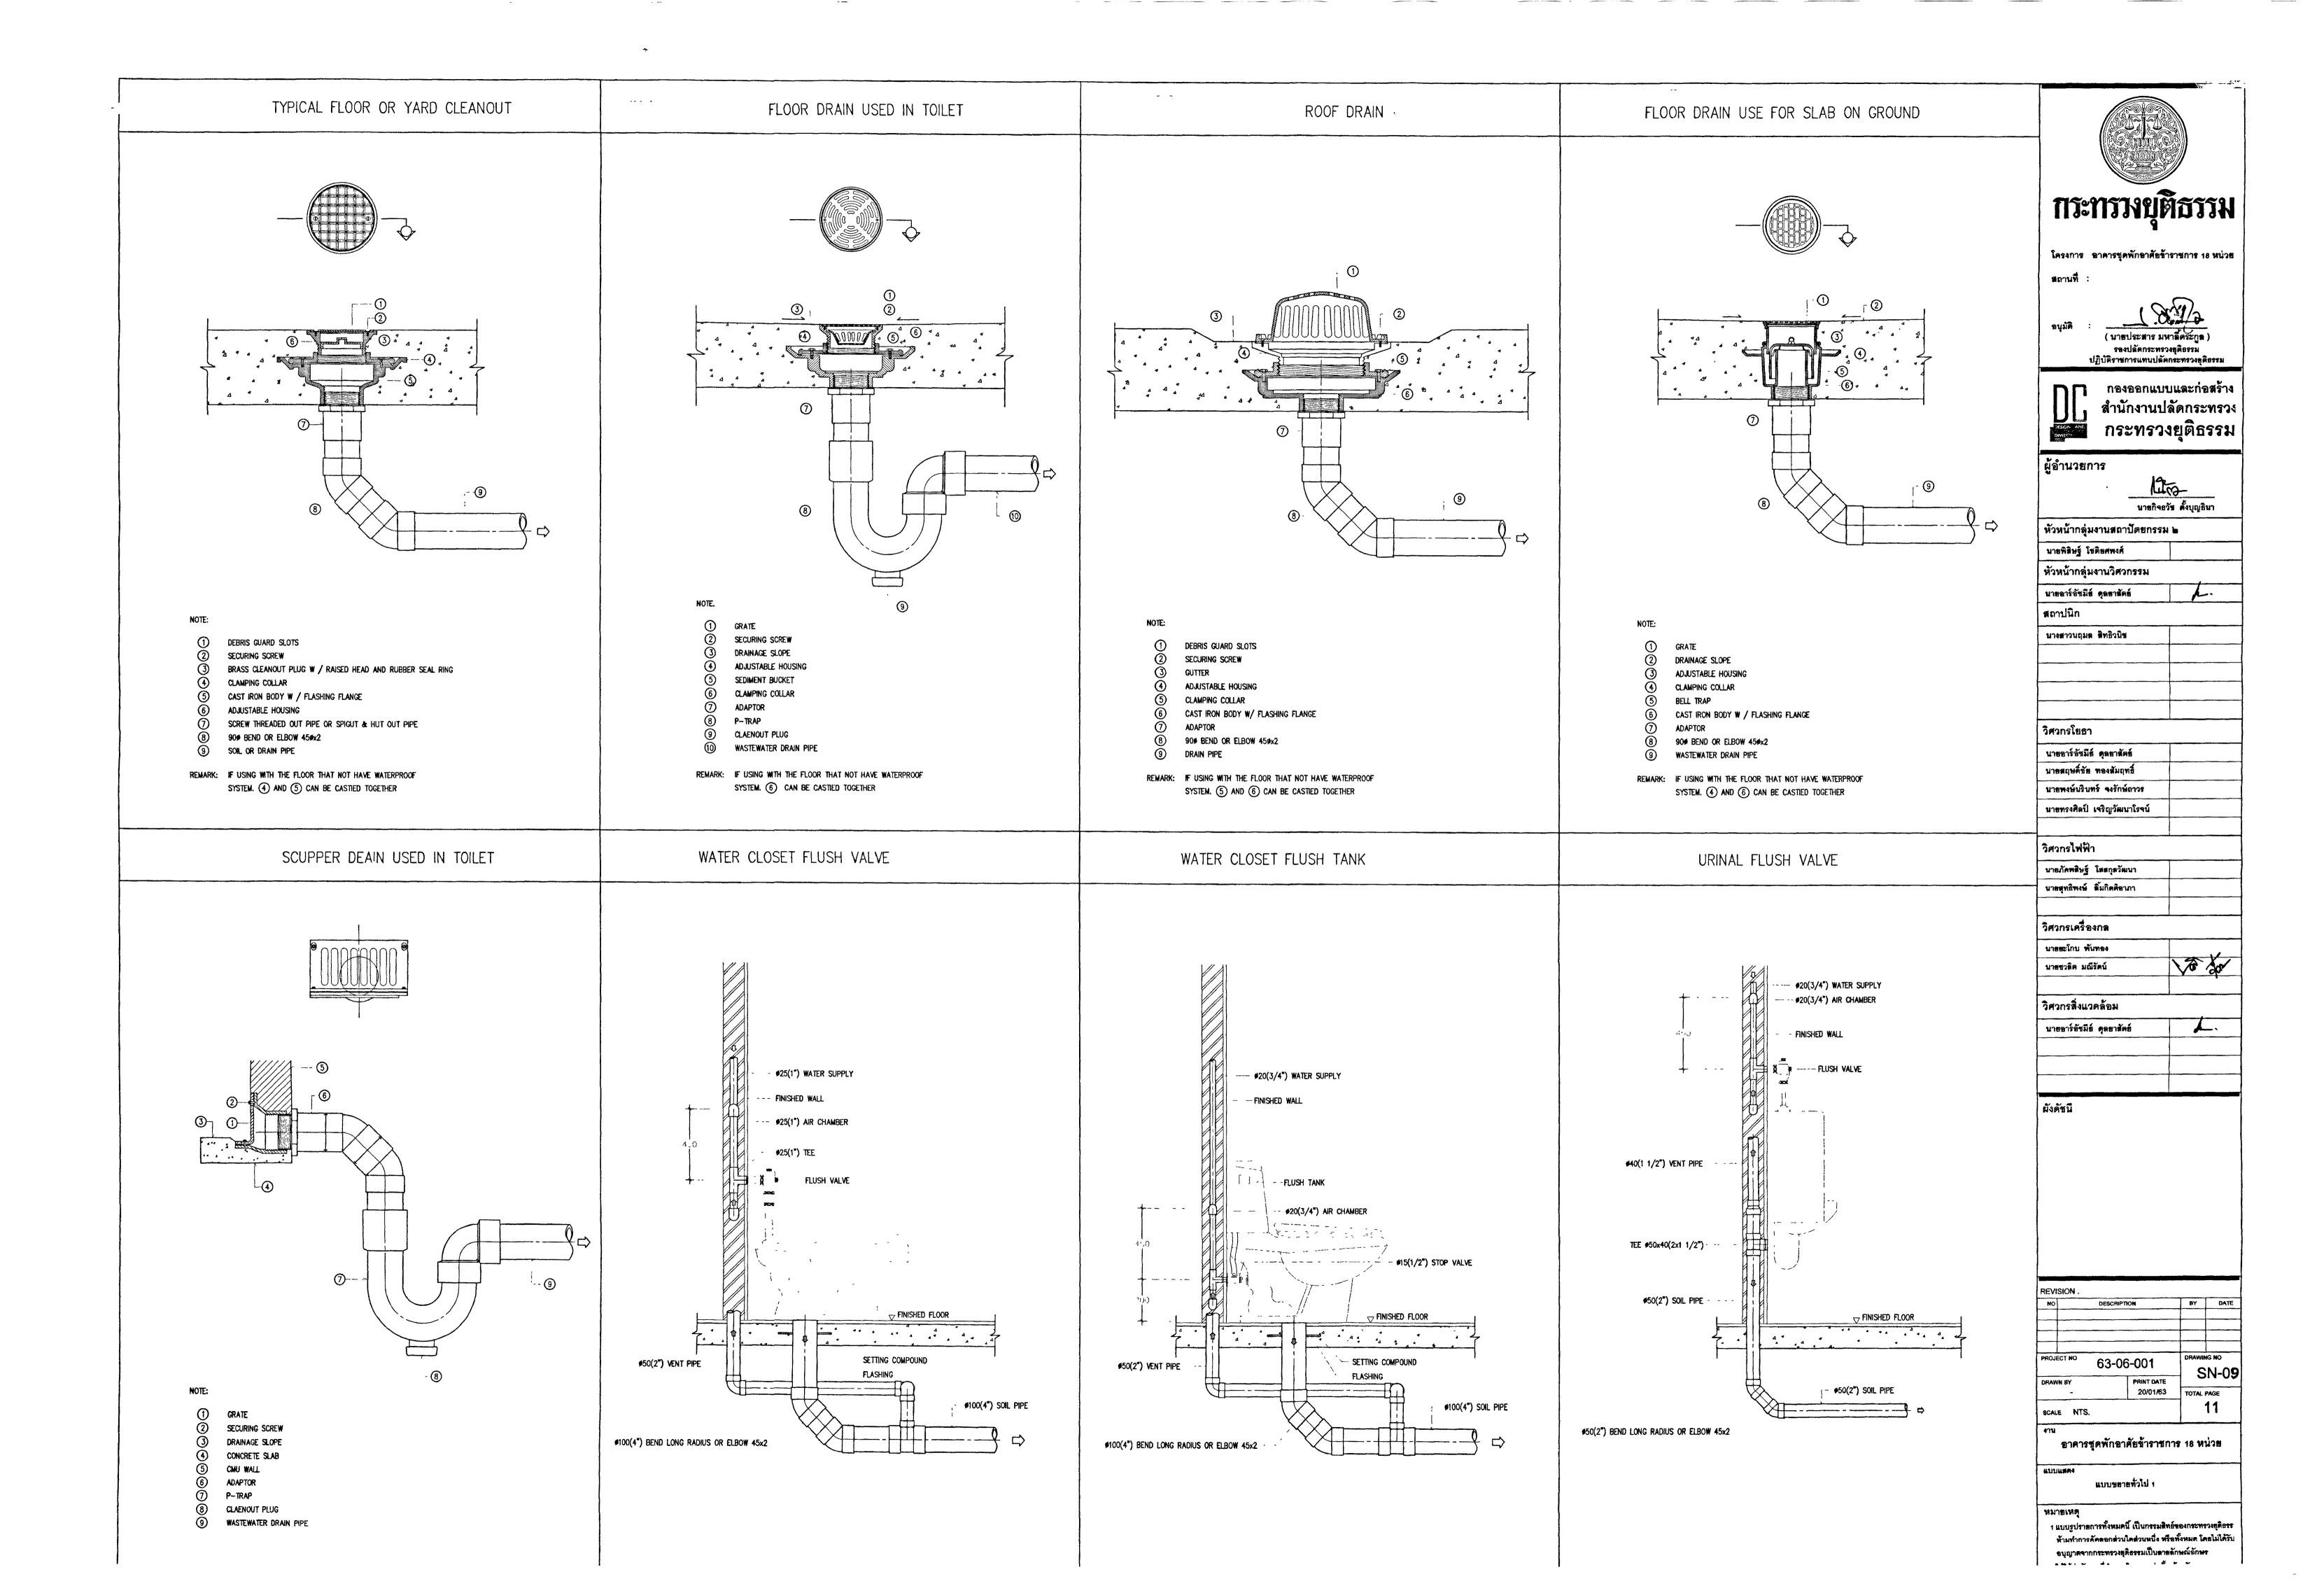

|  |  |  |
|                              |                          |  |  |  |  |  |

| REVI | SION           | IPTION        | BY      | DATE       |  |
|------|----------------|---------------|---------|------------|--|
|      |                |               |         |            |  |
|      |                |               | 1       |            |  |
|      |                |               | 1       |            |  |
|      |                | 06-001        |         | DRAWING NO |  |
| DRAW | - N BY         | 20/01/63      | TOTAL P | AGE        |  |
| SCAL | E NTS          |               | 11      |            |  |
| 4711 | • อาคารชุดพักร | อาศัยข้าราชกา | ร 18 หเ | 138        |  |

อนุญาตจากกระทรวงยู่ติธรรมเป็นดายลักษณ์อักษร 2 ให้ใช้ค่าตัวเลขีที่กำหนดในแบบเท่านั้น ห้ามวัดจากแบบ







| แผ่นที่       | แสดงแบบ                                                                |                    | สัญลักษณ์ งานร                                                                                                                                        | ะบบไฟฟ้าและสื่   | อสาร                                                                                                            |                                                                                              |
|---------------|------------------------------------------------------------------------|--------------------|-------------------------------------------------------------------------------------------------------------------------------------------------------|------------------|--------------------