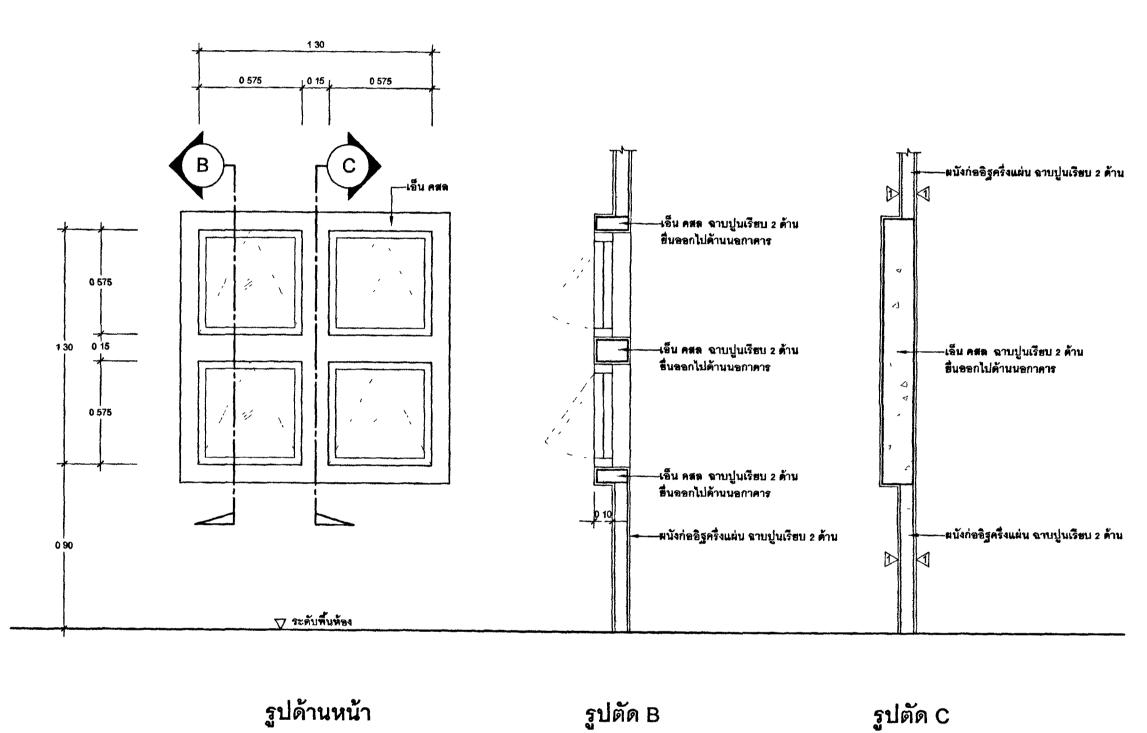

ัตย์  |
|--------------------------------------------------------|----------------------------|
| นายพงษ์บรินทร์ จงรักษ์ถาวร                             | นายสฤษดิ์ชัย ทองสัมฤทธิ์   |
|                                                        | นายพงษ์บริบทร์ จงรักษ์ถาวร |

วิศวกรโยธา

นายทรงศิลป์ เจริญวัฒนาโรจน์ วิศวกรไฟฟ้า

นายภัคพสิษฐ์ โสสกุลวัฒนา

# นายสุทธิพงษ์ ลิ้มกิตติอาภา

วิศวกรเครื่องกล นายยะโกษ พันทอง นายชวติด มณีรัตน์

### วิศวกรสิ่งแวดล้อม นายอาร์อัชมีย์ คุลยาสัตย์

# ผังดัชนี

63-06-001 A-11 PRINT DATE 20/01/63 SCALE 1.20 อาศารชุดพักอาศัยข้าราชการ 18 หน่วย

แบบชอาธด่างๆ

 นบบรูปรายการทั้งหมดนี้ เป็นกรรมสิทธ์ของกระพรวงยุติธรรม ห้ามทำการคัดลอกส่วนใดส่วนหนึ่ง หรือทั้งหมด โดยไม่ได้รับ อบุญาตจากกระพรวงธุติธรรมเป็นลายลักษณ์อักษร
 ให้ใช้ค่าตัวเลขที่กำหนดในแบบเท่านั้น ห้ามวัดจากแบบ





ขยายช่องหน้าต่างด้านหน้าอาคาร <u>(6)</u>



โครงการ : ขาดารชุดพักษาดัยข้าราชการ 18 หน่วย

( นายประสาร มหาติตระกูล ) รองปลัดกระทรวงชุติธรรม ปฏิบัติราชการแทนปลัดกระทรวงชุติธรรม

🔲 🧻 กองออกแบบและก่อสร้าง สำนักงานปลัดกระทรวง ปุ สำนักงานปลัดกระทรวง กระทรวงยุติธรรม

ผู้อำนวยการ

นายกิจอวัช ตั้งบุญธินา

หัวหน้ากลุ่มงานสถาปัตยกรรม 🖢 นายพิสิษฐ์ โชติยศพงศ์ หัวหน้ากลุ่มงานวิศวกรรม นายอาร์อัชมีฮ์ คุลยาลัต**ธ์** สถาปนิก นางสาวนฤมต สิทธิวนิช 5 Varaema วิศวกรโยธา นายอาร์อัชมีย์ คุลยาสัตย์ นายสฤษดิ์ชัย ทองสัมฤทธิ์ นายพงษ์นรินทร์ จงรักษ์ถาวร นายทรงศิลป์ เจริญวัฒนาโรจน์ วิศวกรไฟฟ้า นายภัคพสิษฐ์ โสสกุลวัฒนา นาะสุทธิพงษ์ ลิ้มกิตติอาภา วิศวกรเครื่องกล นายยะโกบ พัน<del>ทอ</del>ง

นายชวติด มณีรัตน์

วิศวกรสิ่งแวดล้อม

นายอาร์อัชมีย์ คุลยาสัตย์

REVISION . 63-06-001 PRINT DATE 20/01/63 12

อาคารชุดพักอาศัยข้ารา