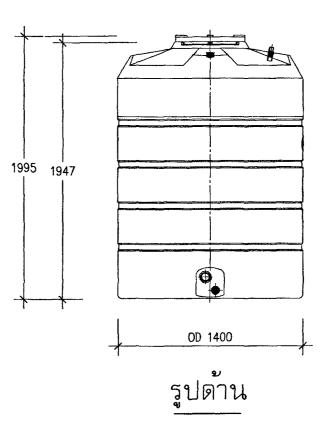

|      |
| PROJEC   | 63-06          | DRAWING NO SN-0 |                                                  |      |
|          | •              | 20/01/63        | TOTAL P                                          | AGE  |
| SCALE    | 1:25           |                 | 11                                               |      |
| 4าน<br>E | าคารุชุดพักอาโ | ศัยข้าราชกา     | ร 18 หเ                                          | រេង  |
| WILLE    |                |                 |                                                  |      |

# ถังบำบัดน้ำเสียสำเร็จรูป (FRP) อัตราการบำบัดน้ำเสียไม่น้อยกว่า 5.0 ลบม/วัน

ชนิด : บ่อเกรอะ+บ่อกรองรวม (ชนิดเติมอากาศ)



# ถังดักไขมันสำเร็จรูป (FRP) ขนาด 600 ลิตร ชนิด : ใต้ดิน



# ถังเก็บน้ำบนหลังคา ขนาด 2,500 ลิตร

ชนิด : -



แปลน



- ถังเก็บน้ำบนหลังคา ขนาด 2,500 ลิตร
- ตัวถึงทำด้วยวัสดุ POLYETHYLENE ชนิด ELIXER
- ป้องกันการเกิดตะไคร่น้ำ และ ทนแสง UV ระดับ 8
- ความหนาไม่น้อยกว่า 5 มม
- มาตรฐาน มอก 1379 2551



โครงการ : อาคารุชุดพักอาศัยช้าราชการ 18 หน่วย

สถานีที่

( นายประสาร มหาี้ลัศระกูล ) รองปลัดกระทรวงยุติธรรม ปฏิบัติราชการแทนปลัดกระทรวงยุติธรรม



D กองออกแบบและก่อสร้าง สำนักงานปลัดกระทรวง กระทรวงยู่ติธรรม

| ู้ผู้อำนวยกา <del>ร</del>    | •                        |  |  |  |  |  |
|------------------------------|--------------------------|--|--|--|--|--|
| : 1                          | to                       |  |  |  |  |  |
| นาย์กจ                       | ชวั <b>ร ด</b> ึงบุญธินา |  |  |  |  |  |
| หัวหน้ากุล่มงานสถาปัตยกรรม ь |                          |  |  |  |  |  |
| นายพิสิษฐ์ โซ็ดยศพงศ์        |