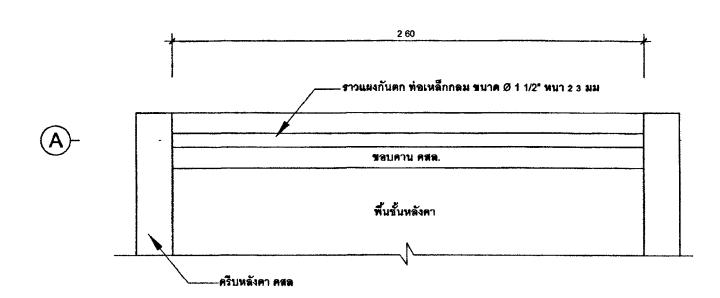

| <u> </u>        |
|                                         |                 |

| NO             | DESCRIPTION            | BY     | DATE         |
|----------------|------------------------|--------|--------------|
|                |                        |        |              |
| PROJECT NO (   | 63-06-001              | DRAWIN | 16 NO<br>-08 |
| DRAWN BY       | PRINT DATE<br>20/01/63 | TOTAL  |              |
| SCALE 1 50     |                        | ] '    | 12           |
| 41น<br>กาคารสด | พักอาศัยข้าราชกา       | S 18 W | บ่าย         |

ขอาสบันได 1 , 2

 นบบรูปรายการทั้งหมดนี้ เป็นกรรมสิทธ์ของกระทรวงฮุดิธรรม ห้ามทำการคัดธอกส่วนใดส่วนหนึ่ง หรือทั้งหมด โดยไม่ได้รับ **ธบุญาตจากกระทรวงยุติธรรมเป็นลายลักษณ์ลักษร** 2 ให้ใช้ค่าตัวเลขที่กำหนดในแบบเท่านั้น ห้ามวัดจากแบบ







แปลนแผงกันตก



รูปด้านหน้า



รูปตัด A

แบบขยายแผงกันตก ชั้นหลังคา



แปลนบันไดลิงและทางขึ้นหลังคา



รูปตัด B

แบบขยายบันไดลิง



โดรงการ : ชาดารชุดพักฉาศัยข้าราชการ 18 หน่วย สถานที่

( นายประสาร มหาฉีตระกูล ) รองปลัดกระทรวงฮุติธรรม ปฏิบัติราชการแทนปลัดกระทรวงฮุติธรรม



กองออกแบบและกอลราง สำนักงานปลัดกระทรวง กระทรวงยุติธรรม

| DIVIS CV  | 1   | 1 0 | <b>ا</b> ت | • |
|-----------|-----|-----|------------|---|
| ผู้อำนวยก | าาร |     |            |   |

นายกิจอวัช ตั้งบุญธินา

S. Varuem

### หัวหน้ากลุ่มงานสถาปัตยกรรม ь นายพิสิษฐ์ โชติสศพงศ์ निरंगी หัวหน้ากลุ่มงานวิศวกรรม นายอาร์อัชมีย์ คุดยาสัตย์

นางสาวนฤมล สิทธิวนิช

| นายสฤษดิ์ชัย ทองสัมฤทธิ์<br>นายพงษ์นรินทร์ จงรักษ์กาวร | นายอาร์อัชมีย์ คุลยาสัตย์  |
|--------------------------------------------------------|----------------------