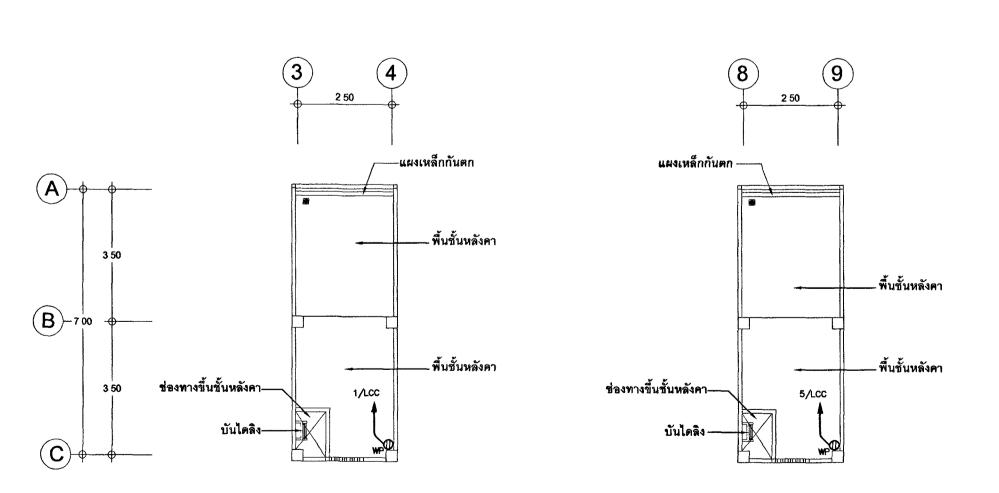

พูงกับโอกา [ก] เอ-[ก] เอ-

หัวหนากสุมงานสถาปัตยกรรม 2

นายพิสิษฐ์ โชติยศพงศ์ หัวหนากลุ่มงานให้วกรรม นายอาร์อัซมีย์ ตุลยาลัตย์

สถาปนิก นางสาวนณะ สิทธิวใช

วิศวกรโยธา

นายอาร์อัซโย่ ตุลยาสัตย์ นายสฤษดีซัย ทองสัมฤทธิ์ นายพงษ์เดินทร์ จงรักษ์การร นายทรงศิลป์ เจริญวัฒนาโรจน์

วิศวกรไฟฟ้า

นายภัคพสิษฐ์ โต่ต่าุตวัฒนา นายสุขยิพงษ์ นี้เกิดพิยาภา

วิศวกรเครื่องกล นายยผิกบ พันทอง

นายชมิต มณีรัตน์

วิศวกรสิ่งแวดล้อม นายอาร์อัชมีย์ ตุลยาสัตย์

63-06-001 DRAWN BY PRINT DATE 18/03/63

อาศาสซุดพักอาคัยชาราชการ 18 หม่วย

แบบแสดง แบบแสดงระบบเต้ารับไฟฟ้า , โทรทัศน์ , อินเตอร์เน็ต ชั้นที่ 3 , ชั้นใต้หลังคา

หมายายการทั้งหมดนี้ เป็นกรรมสิทธ์ของกระทรวงเดือรมม ทั้งเท้าการคัดออกส่วนใดส่วนเนิง หรือทั้งหมด โดยไม่ได้รับ อนุญาตรากระทรวงผู้คือรมเป็นสายสำนันอักษร
 ว่านั้นจักตัวเอรดีทำแนะในแกดแท่งนั้น หามวัดจากแบบ





แบบแสดงระบบเต้ารับไฟฟ้า , โทรทัศน์ ชั้นที่ 3

# แบบแสดงระบบเต้ารับไฟฟ้า ชั้นใต้หลังคา 1:100



# แบบแสดงระบบสัญญาณแจ้งเหตุเพลิงไหม้ ชั้นที่ 2



แบบแสดงระบบสัญญาณแจ้งเหตุเพลิงไหม้ ชั้นที่ 1



# กระทรางบุติธรรม

โครงการ : อาคารชุดพักอาคัยชาราชการ 18 หน่วย สถานที่ :

> ( นายประสาร มหาลิตระกุล ) รองปลัดกรทรงยุติธรรม ปฏิบัติราชการมหมลัดกรพรงยุติธรรม

กองออกแบบและก่อสร้าง สำนักงานปลัดกระทรวง กระทรวงยุติธรรม

ผู้อำนวยการ

นายใจอัง ดังบุญอินา
หัวหนากสุมงานสถาบัตยกรรม 2

นายพิสิษฐ์ โฮติยศพงศ์
หัวหน้ากลุ่มงานโมคัวกรรม
นายอาร์อัซมีย์ ดุลยาลัตย์
สถานโนา

นางสาวนะคุมล สิทธิวใส

วิศวกริโยธา นายอาร์อัชมีย์ ดุลยาสัตย์ นายสฤษดิชัย ทองสัมทธิ์ นายพงษ์เริ่มทร์ จงรักษ์การร นายพรษ์คิสป์ เจริญรัตนน์โรคน์

วิศวกรไฟฟ้า
นายสุทธิพงษ์ สิมาตลิยาภา
วิศวกรเครื่องกล

นายชาติต มณิรัตน์ วิศาภาร์ตึงแวดฉอม นายอาร์อัซนีย์