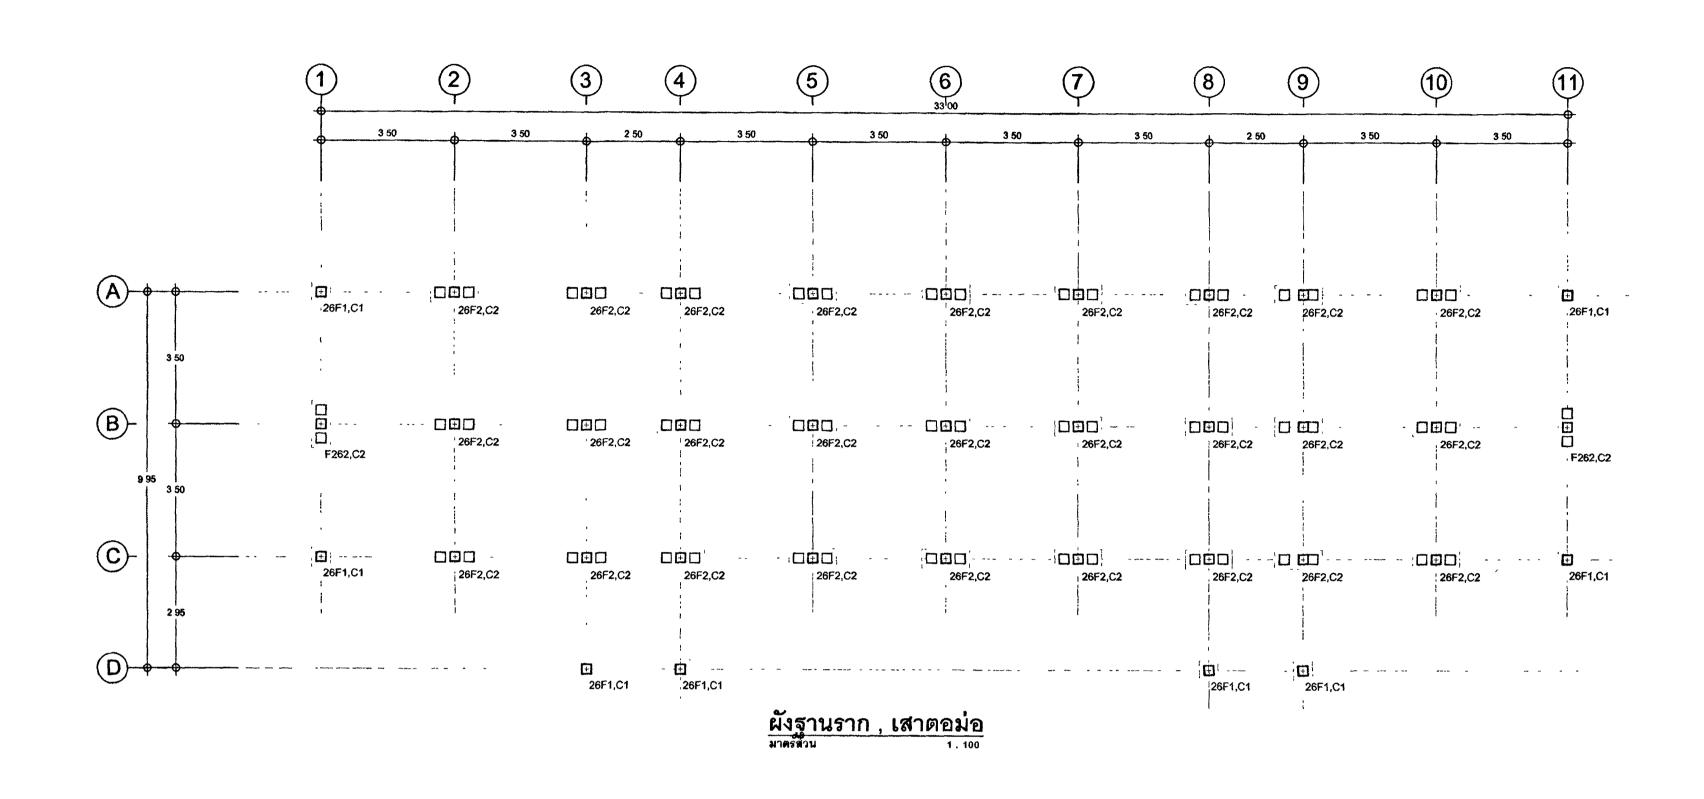

|         |       |  |
|          |                    |                    |         |       |  |
| PROJ     | 63-06              | DRAWING NO<br>S-01 |         |       |  |
| DRAWN BY |                    | PRINT DATE         | J 3-01  |       |  |
|          | •                  | 20/01/63           | TOTAL   | PAGE  |  |
| SCAL     | E 1 · 100          |                    |         | 80    |  |
| 4าน      | อาคารชดพักอา       | สัยตัวราชภาย       | P 48 48 | uines |  |
|          | A THE 19 TO MAKE 1 | Men a 19 1911 t    | # 10 M  |       |  |

ผังฐานรากแม่ , เสาดอม่อ

1 แบบรูปราชการทั้งหมดนี้ เป็นกรรมสิทธ์ของกระพรวงชุติธรรม ห้ามทำการคัดลอกส่วนใดส่วนหนึ่ง หรือทั้งหมด โดยไม่ได้รับ ขนุญาตจากกระทรวงยุติธรรมเป็นลายลักษณ์ลักษร 2 ให้ใช้คำตัวเลขที่กำหนดในแบบเท่านั้น ท้ามวัดจากแบบ









โครงการ : อาคารชุดพักอาศัยข้าราชการ 18 หน่วย สถานที่

( นายประสาร มหาลิตระกูล ) รองปลัดกระทรวงชุติธรรม ปฏิบัติราชการแทนปลัดกระทรวงชุติธรรม

# กองออกแบบและก่อสร้าง สำนักงานปลัดกระทรวง กองออกแบบและก่อสร้าง กระทรวงยุติธรรม

ผู้อำนวยกา<del>ร</del>

บายกิจอวัช ตั้งบุญธินา

หัวหน้ากลุ่มงานสถาปัตยกรรม 🖿 นายพิติษฐ์ โชติยศพงศ์ หัวหน้ากลุ่มงานวิศวกรรม นายอาร์ลัชมีธ์ คุลยาตัดธ์ สถาปนิก

นางสาวนฤมล สิทธิวนิช

วิศวกรโยธา นายอาร์อัชมีย์ คุลยาสัตย์ นายสฤษดิ์ชัย ทองสัมฤทธิ์ sulle นายพงษ์นรินทร์ จงรักษ์ถาวร

นายทรงศิลป์ เจริญวัฒนาโรจน์

วิศวกรไฟฟ้า นายภัคพสิษฐ์ โสสกุลวัฒนา นายสุทธิพงษ์ สิ้มกิตติจาภา

วิศวกรเครื่องกล นายยะโกบ พันทอง นายชวลิต มณีรัตน์

วิศวกรสิ่งแวดล้อม

นายอาร์อัชมีซ์ คุลฮาสัตฮ์

ผังคัชนี

| 1     |          |            |         |      |
|-------|----------|------------|---------|