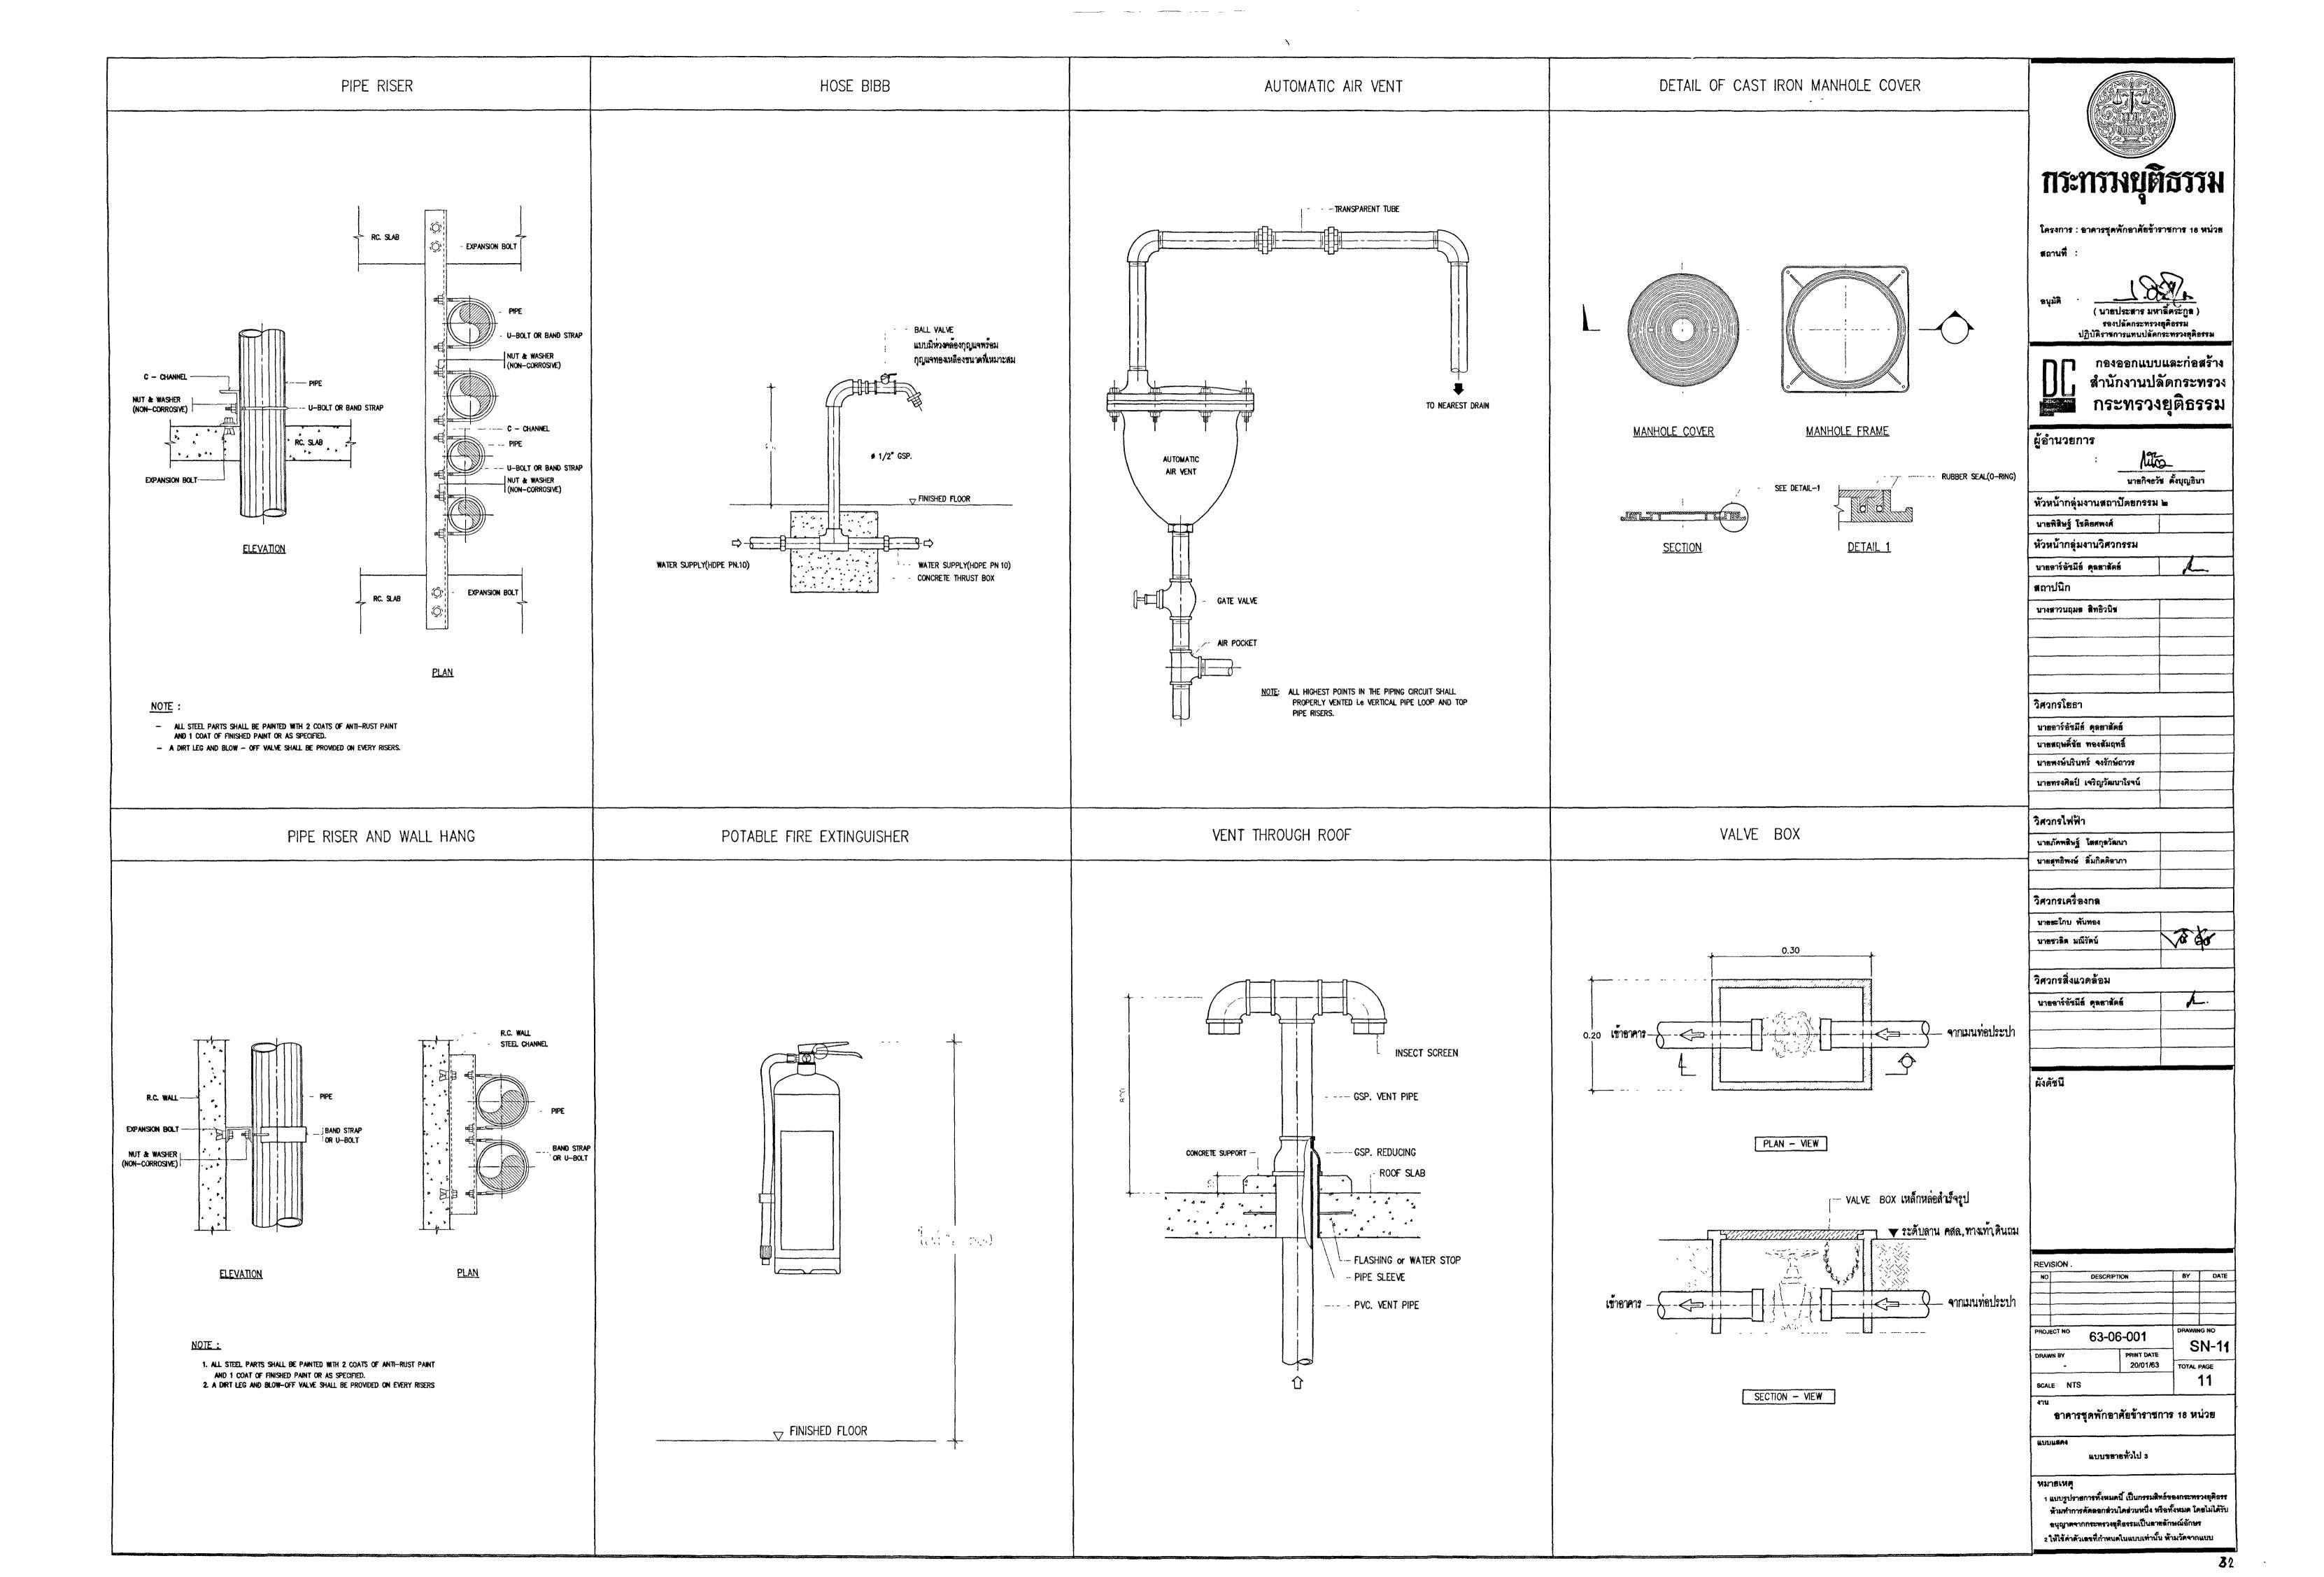

|  |  |
|                              |                          |  |  |  |  |  |

| REVI | SION           | IPTION        | BY      | DATE       |  |
|------|----------------|---------------|---------|------------|--|
|      |                |               |         |            |  |
|      |                |               | 1       |            |  |
|      |                |               | 1       |            |  |
|      |                | 06-001        |         | DRAWING NO |  |
| DRAW | - N BY         | 20/01/63      | TOTAL P | AGE        |  |
| SCAL | E NTS          |               | 11      |            |  |
| 4711 | • อาคารชุดพักร | อาศัยข้าราชกา | ร 18 หเ | 138        |  |

อนุญาตจากกระทรวงยู่ติธรรมเป็นดายลักษณ์อักษร 2 ให้ใช้ค่าตัวเลขีที่กำหนดในแบบเท่านั้น ห้ามวัดจากแบบ







| แผ่นที่       | แสดงแบบ                                                                |                    | สัญลักษณ์ งานร                                                                                                                                        | ะบบไฟฟ้าและสื่   | อสาร                                                                                                            |                                                                                              |
|---------------|------------------------------------------------------------------------|--------------------|-------------------------------------------------------------------------------------------------------------------------------------------------------|------------------|------------------------