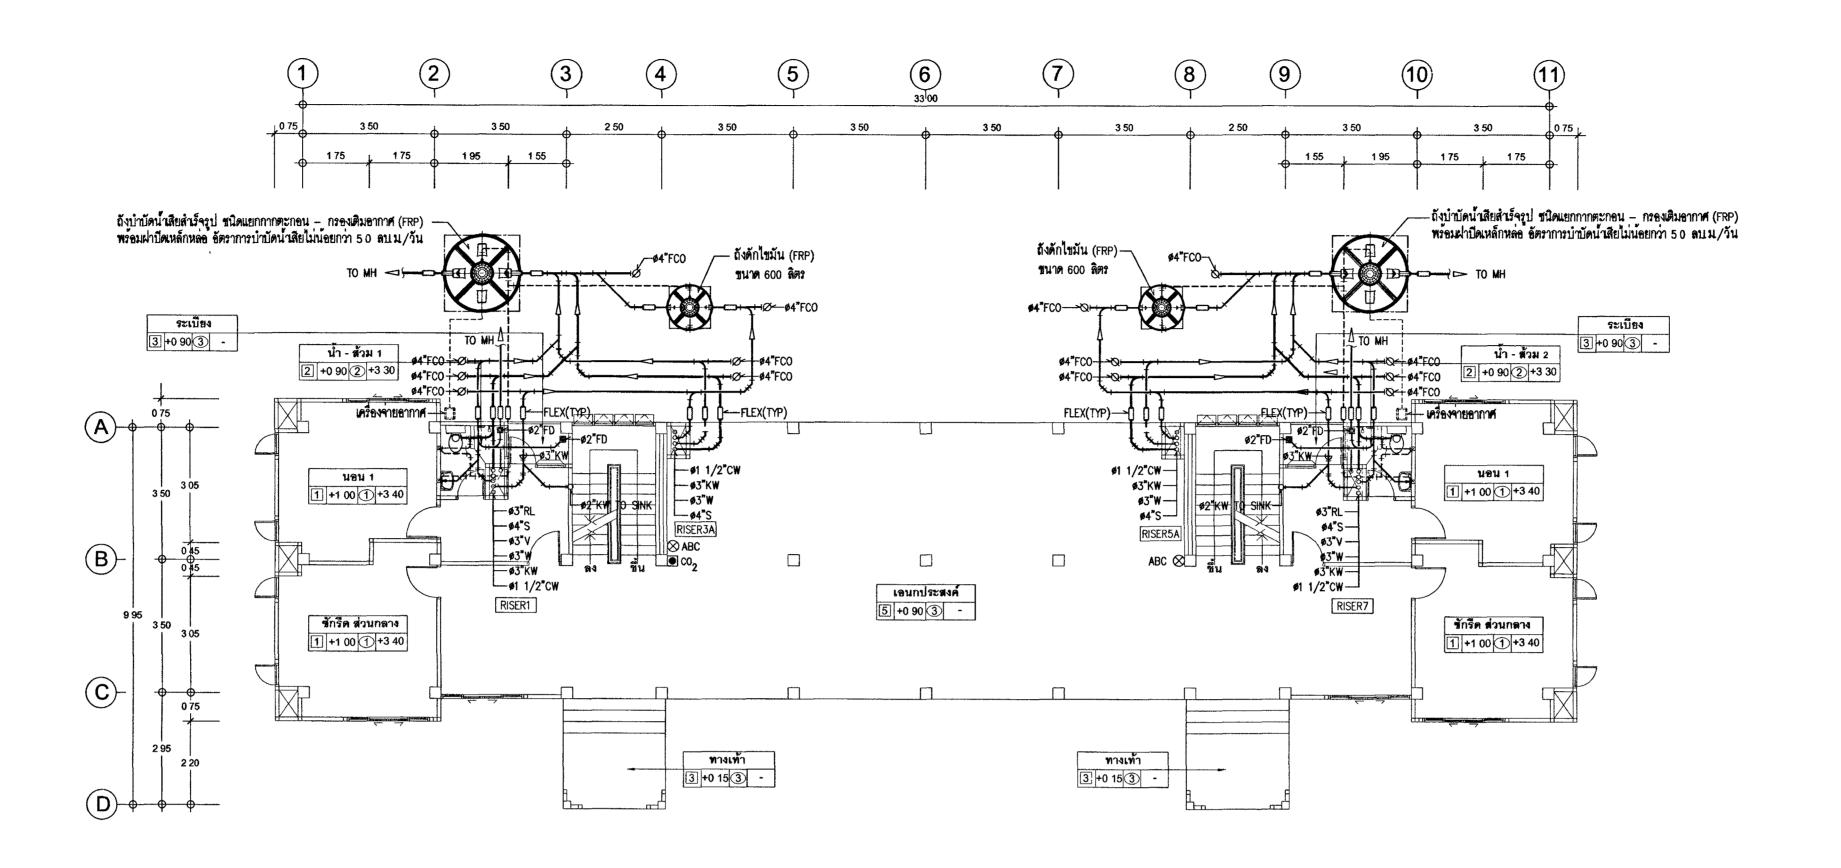

|                |
| นายอาร์อันมีย์ คุลยาลัตย์   | A.             |
|                             |                |
|                             |                |
|                             |                |

| REVISION     |                   |    |  |  |
|--------------|-------------------|----|--|--|
| NO D         | O DESCRIPTION     |    |  |  |
| PROJECT NO 6 | 63-06-001 DRAWING |    |  |  |
| DRAWN BY     | TOTAL             |    |  |  |
| SCALE NTS    |                   | 11 |  |  |
| 4041         |                   |    |  |  |

อาคารชุดพักอาศัยช้าราชการ 18 หน่วย

ผังดัชนี

สารบัญแบบ สัญลักษณ์ และรายการประกอบแน

1 แบบรูปราชการทั้งหมดนี้ เป็นกรรมสิทธ์ของกระพรวงยุติธรร ห้ามทำการคัดลอกส่วนใดส่วนหนึ่ง หรือทั้งหมด โดยไม่ได้รับ ลบุญาดจากกระทรวงยุดิธรรมเป็นลาสลักษณ์อักษร





### แปลนระบบสุขาภิบาลชั้นที่ 1 มาตราส่วน 1.100 (A1)



มาตราส่วน 1:100 (A1)

⊗ ABC ถึงดับเพลิงชนิดเคมีแห้ง ABC (6A-20B 15 lbs) มอก 332

O CO ถึงดับเพลิงชนิด CO ไม่น้อยกว่า 10 BC มาตรฐาน UL (10 lbs)



โครงการ : อาคารชุดพักอาศัยข้าราชการ 18 หน่วย

( นายประสาร มหาลีตระกูล )

รองปลัดกระทรวงยุติธรรม ปฏิบัติราชการแทนปลัดกระทรวงชุติธรรม

กองออกแบบและก่อสร้าง สำนักงานปลัดกระทรวง กระทรวงยุติธรรม

ผู้อำนวยการ

สถานที่

1000

หัวหน้ากลุ่มงานสถาปัตยกรรม ь นายพิสิษฐ์ โชติยศพงศ์ หัวหน้ากลุ่มงานวิศวกรรม

นายอาร์อัชมีย์ คุลยาตัดย์ สถาปนิก นางสาวนฤมล สิทธิวนิช

วิศวกรโยธา

นายอาร์อัชมีย์ คุลยาสัตย์ นายสฤษดิ์ชัย ทองสัมฤทธิ์ บายพงษ์นรินทร์ จงรักษ์ถาวร นายทรงศิลป์ เจริญวัฒนาโรจน์

วิศวกรไฟฟ้า

นายภัคพสิษฐ์ โสสกุลวัฒนา นายสุทธิพงษ์ ลิ้มกิตติอาภา

วิศวกรเครื่องกล นายยะโกบ พันท<del>อ</del>ง

นายชวติต มณีรัตน์