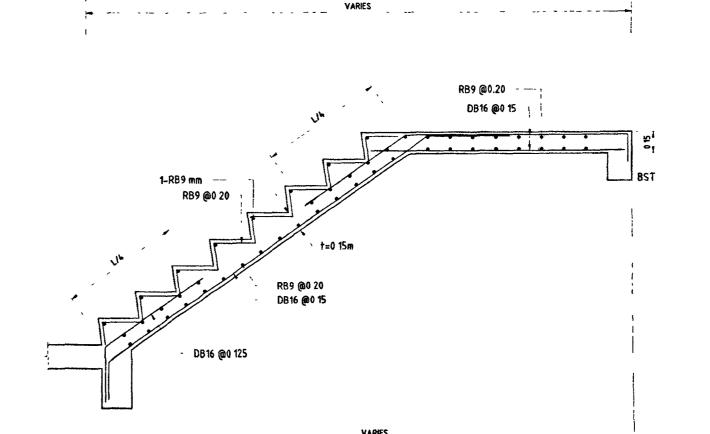

|

CONCRETE COLUMNS fc' = 280 ksc (Cylinder sample) STEEL REINFORCEMENT fy = 2400 ksc (SR 24) STEEL REINFORCEMENT fy = 4000 ksc (SD 40)







RB9 @0 20 ---DB16 @0 15 -



โครงการ : อาคารชุดพักอาศัยข้าราชการ 18 หน่วย

สถานที่ :

กองออกแบบและก่อสร้าง สำนักงานปลัดกระทรวง กระทรวงยุติธรรม

ผู้อำนวยการ

นี้ (อั นายกิจยวัช ตั้งบุญธินา

หัวหน้ากลุ่มงานสถาปัตยกรรม ь นายพิสิษฐ์ โชติยศพงศ์

หัวหน้ากลุ่มงานวิศวกรรม นายอาร์อัชมีย์ คุลยาสัตย์

สถาปนิก นางสาวนถุมล สิทธิวนิช

วิศวกรโยธา

นายอาร์อัซมีย์ คุลฮาตัดย์ นายสฤษดิ์ชัย ทองสัมฤทธิ์ นายพงษ์นรินทร์ จงรักษ์ถาวร St mil นายทรงศิลป์ เจริญวัฒนาโรจน์

วิศวกรไฟฟ้า

นายภัคพสิษฐ์ โสสกุลวัฒนา นายสุทธิพงษ์ ติ้มกิดติอาภา

วิศวกรเครื่องกล

นายฮะโกบ พันทอง นายชาติด มณีรัตน์

วิศวกรสิ่งแวดล้อม

นายอาร์อัซมีย์ *ค*ุลยาตัตย์

ผังดัชนี

REVISION . 63-06-001 S-06 PRINT DATE 20/01/63 TOTAL PAGE SCALE 1 . 25

อาคารชุดพักอาศัยข้าราชการ 18 หน่วย

**พยายโครงสร้างฐานราก , เสา , บันได** 

ห้ามทำการคัดลอกส่วนใดส่วนห