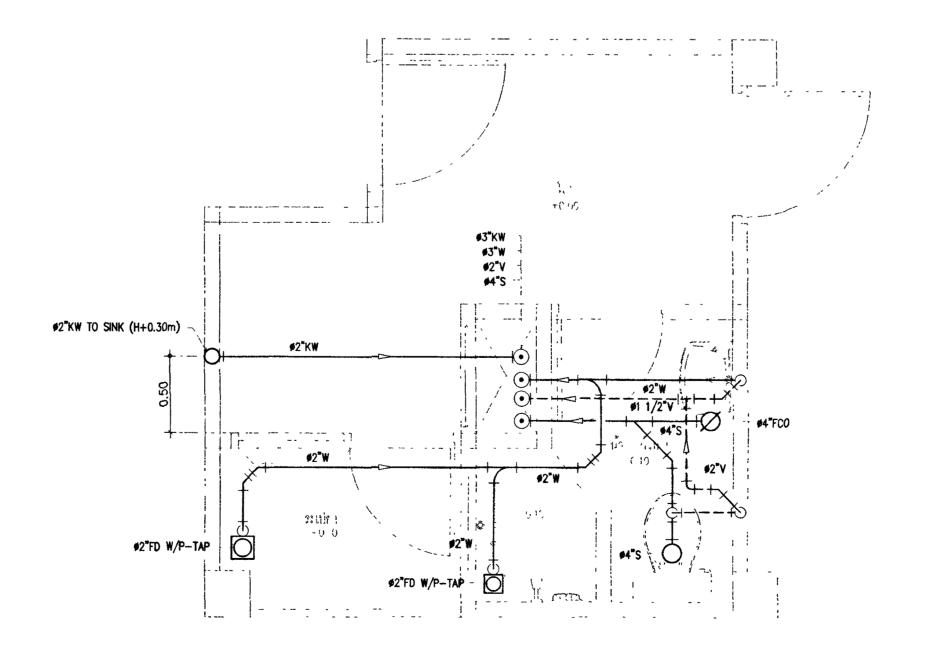

-----|----------|------------|---------|-------------|
| 04    |         | DESCRIPT | ION        | BY      | DAT         |
|       |         |          |            |         |             |
|       |         |          |            |         |             |
| PROJE | ECT NO  | 63-06    | 5-001      | DRAWIN  | g NO<br>N-0 |
| DRAW  | N BY    |          | PRINT DATE |         | -           |
|       | -       |          | 20/01/63   | TOTAL P | AGE         |
| SCAL  | E 1 · 2 | 5        |            | 1       | 1           |

อาคารชุดพักอาศัยข้าราชการ 18 หน่วย

แบบขอาธระบบท่อ CW , S,W,V & KW ห้องน้ำ-ส้วม 1-2

ห้ามทำการคิดลอกส่วนใดส่วนหนึ่ง หรือขึ้งหมด โดยไม่ได้รับ อนุญาคจากกระทรวงยู่ครรรมเป็นลาสลักษณ์อักษร

วริงใช้ลำลักเลตีย์กำพนคริบแบนตัวปั๊บ น้ำบวัลจากแบบ





# มาตราส่วน 1:25 (A1)







แบบขยายระบบท่อ S,W,V & KW ห้องน้ำ–สั่วม 3 มาตาล่าน





โครงการ : อาคารชุดพักอาศัยข้าราชการ 18 หน่วย

รองบัตตกระทรวงยุติธรรม ปฏิบัติราชการแทนปตัดกระทรวงยุติธรรม



🗖 🧻 กองออกแบบและก่อสร้าง สำนักงานปลัดกระทรวง กระทรวงยู่ติธรรม

| ผู้อำนวยการ<br>. )                                | A                       |
|---------------------------------------------------|-------------------------|
| <u></u><br>นาย์กิจ                                | ธวัช <b>ต</b> ั้งบูญิธน |
| หวหนากลุ่มงานสถาปัตยกรร                           | n P                     |
| นายพิสษฐ์ โชตยศพงศ                                |                         |
| หัวหน้ากุลุ่มงานิวศวกรรม                          |                         |
| นายอาร์อิชีมีย์ คลยาตัตย์                         | 1                       |
| สถาปันก