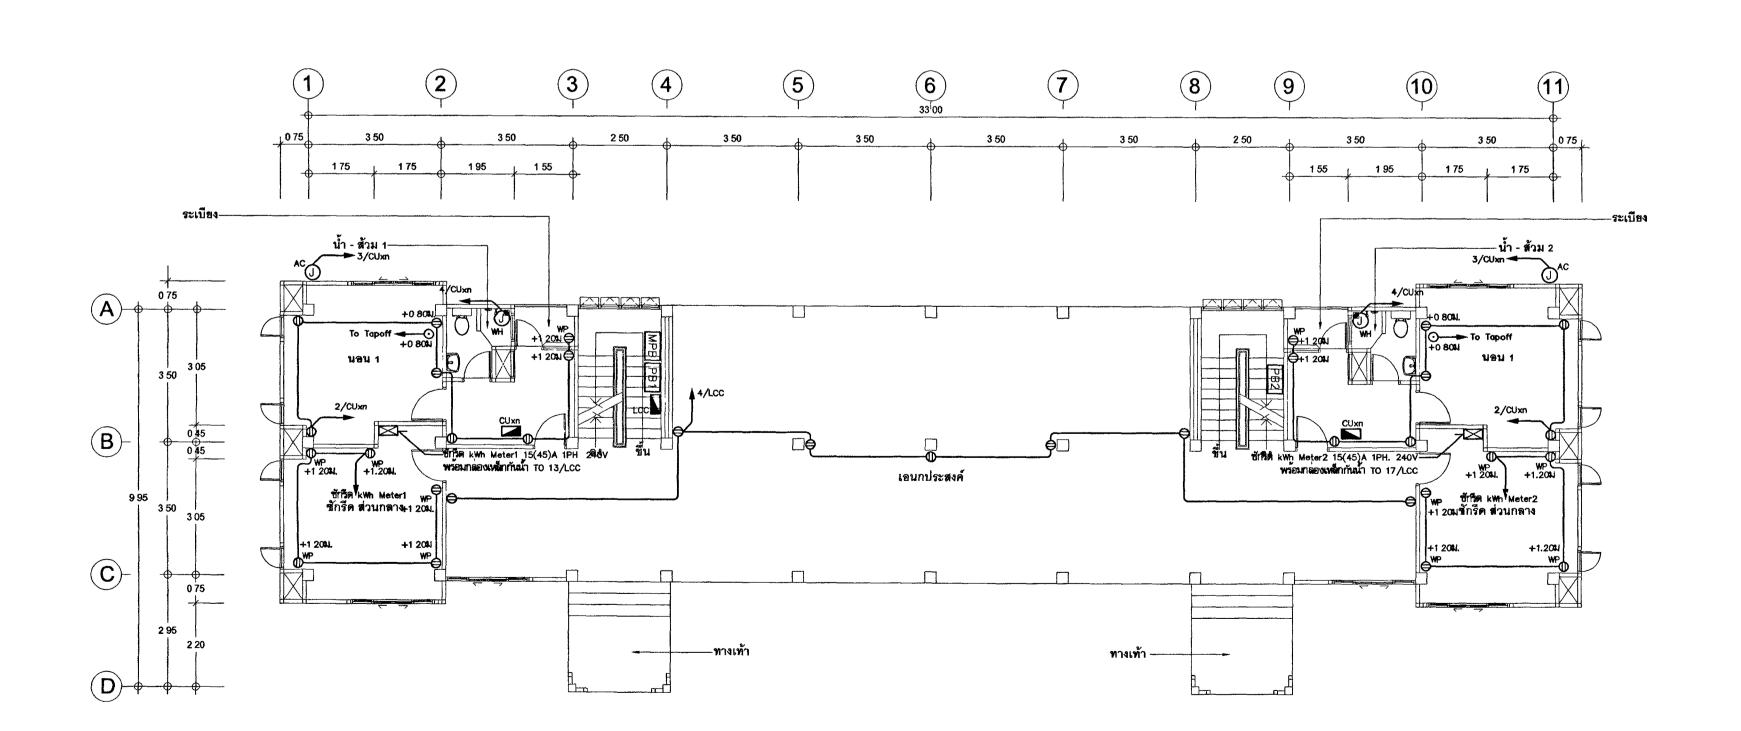

| -            |                                      |       | 1-               |      |
|              |                                      |       |                  |      |
| PROJI        | PROJECT NO 63-06-001                 |       | DRAWING NO EE-05 |      |
| DRAW<br>%TEM | N BY<br><b>ท่อพงน์ สีเกิดติยาก</b> า |       |                  | PAGE |
|              |                                      |       | 7                |      |

อาคารชุดพักอาคัยชาราชการ 18 พน่วย

แบบแสดง แบบแสดงจากให่พ้าแสงสว่าง , ไฟแสงสว่างฉุกเฉิน ชั้นที่ 3 , ชั้นใต้หลังศา

SCALE 1:100

หมายเหตุ

1.แบบปรายการทั้งหมดนี้ เป็นกรรมสิทธิ์ของกรพรวงยุติธรรม

พ้ามทำการคัดสอกส่วนใดส่วนหนึ่ง หรือทั้งหมด โดยไม่ได้รับ

อนุญาตการกรพรวงยุติธรรมเป็นสายสักษณ์อักษร

2.ให้ใช้คำตัวสหที่กำหนดในแบบท่านั้น พ้ามวัดภากแบบ







แบบแสดงระบบเต้ารับไฟฟ้า , โทรทัศน์ ชั้นที่ 1



โครงการ : อาคารชุดพักอาคัยชาธาชการ 18 หน่วย สถานที่ :

( นายประสาร มหาลีตัวกุล ) รองปลัดกระทรวงยุติธรม ปฏิบัติราชการแทนปลัดกระทรวงยุติธรม

กองออกแบบและก่อสร้าง สำนักงานปลัดกระทรวง

ผู้อำนวยการ

นายใจธรัช ตั้งบุญธินา

Varia

ทับน้ำกลุ่มงานสถาปัตยกรรม 2

นายพิสิษฐ์ โชติยศพงศ์ ทัวทนากลุมงานวิศวกรรม นายอาร์อัซมีย์ คุณยาสัตย์

สถาปนิก นางสาวนฤมส สิทธิวนิช

วิศวกรโยธา

นายอาร์อัซมีย์ ตุลยาสัตย์ ภายสปาศุญก พองฐาปมลู นายพงษ์เริ่นพร์ จงรักษ์การร

นายทางคิดป์ เจ้าญวัฒนาโรงน์

วิศากรไฟฟ้า

นายภัคพฮิษฐ์ โสสกุสวัฒนา นายสุทธิพงษ์ สิมากติอาภา

วิศวกรเครื่องกล นายยุศึกบ พันทอง

นายชาติด มณีรัตน์

วิศวกรสิ่งแวดล้อม นายอาร์อัซโม่ ดุลยาลัตย์

ผังดัชนี

| REVI                                 | SION     |            |            |      |
|----------------------