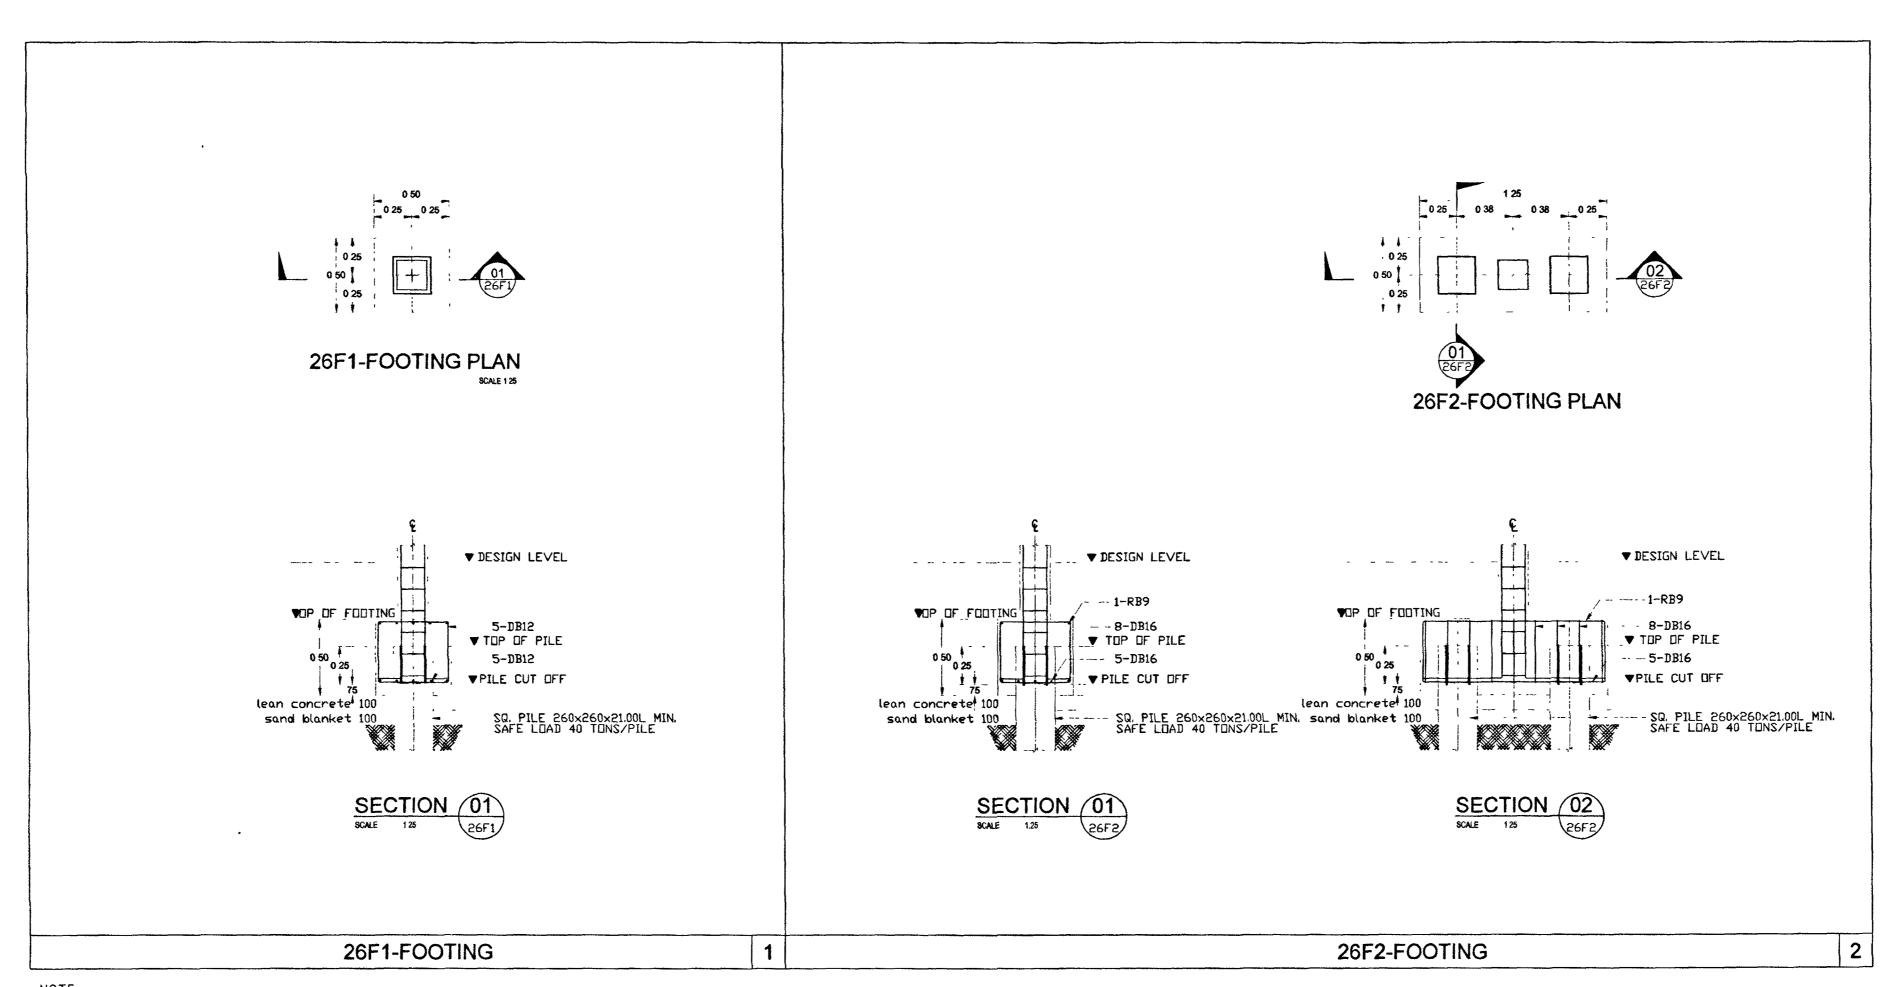

แบบและก่อสร้าง สำนักงานปลัดกระทรวง กระทรวงยุติธรรม ผู้อำนวยการ

นายกิจอรัช ตั้งบุญธินา

หัวหน้ากลุ่มงานสถาปัตยกรรม 🖿

บายพิสิษฐ์ โชติยศพงศ์

หัวหน้ากลุ่มงานวิศวกรรม นายอาร์อัชมีย์ คุลยาสัตย์

สถาปนิก นางสาวนถุมต สิทธิวนิช

วิศวกรโยธา

นายอาร์อัชมีย์ ดุลยาสัตย์

นายสฤษดิ์ชัย พองสัมฤทธิ์ นายพงษ์นรินทร์ จงรักษ์ถาวร my he

นายทรงศิลป์ เจริญวัฒนาโรจน์

วิศวกรไฟฟ้า

นายภัคพสิษฐ์ โสสกุลวัฒนา นายสุทธิพงษ์ ลิ้มกิตติอาภา

วิศวกรเครื่องกล

นายยะโกบ พันพอง นายชวดิต มณีรัตน์

วิศวกรสิ่งแวคล้อม

นายอาร์อัชมีฮ์ คุลยาตัตย์

ผังดัชนี

63-06-001 S-05 PRINT DATE 20/01/63

อาคารชุดพักอาศัยข้าราชการ 18 หน่วย

ขยายโครงสร้างฐานราก , เสา , บันได

า แบบรูปราชการทั้งหมดนี้ เป็นกรรมสิทธ์ของกระทรวงยุติธฺ

SCALE 1:25

ทั่วมทำการคัดลอกส่วนใดส่วนหนึ่ง หรือทั้งหมด โดยไม่ได้วัน ลบุญาตจากกระทรวงยุติอรรมเป็นลายลักษณ์ลักษร



CONCRETE FOOTING fc' = 280 ksc (Cylinder sample) STEEL REINFORCEMENT fy = 2400 ksc (SR 24) STEEL REINFORCEMENT fy = 4000 ksc (SD 40)

|                            |                                                       |                                                  |                                                       | COLUMN SPLICE DETAIL