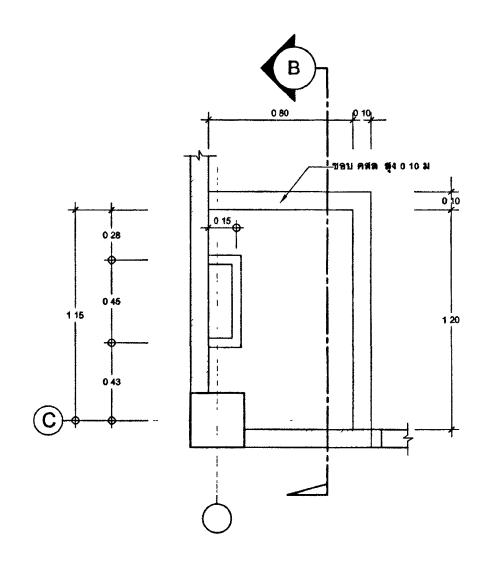

|

| NO             | DESCRIPTION            | BY     | DATE         |
|----------------|------------------------|--------|--------------|
|                |                        |        |              |
| PROJECT NO (   | 63-06-001              | DRAWIN | 16 NO<br>-08 |
| DRAWN BY       | PRINT DATE<br>20/01/63 | TOTAL  |              |
| SCALE 1 50     |                        | ] '    | 12           |
| 41น<br>กาคารสด | พักอาศัยข้าราชกา       | S 18 W | บ่าย         |

ขอาสบันได 1 , 2

 นบบรูปรายการทั้งหมดนี้ เป็นกรรมสิทธ์ของกระทรวงฮุดิธรรม ห้ามทำการคัดธอกส่วนใดส่วนหนึ่ง หรือทั้งหมด โดยไม่ได้รับ **ธบุญาตจากกระทรวงยุติธรรมเป็นลายลักษณ์ลักษร** 2 ให้ใช้ค่าตัวเลขที่กำหนดในแบบเท่านั้น ห้ามวัดจากแบบ







แปลนแผงกันตก



รูปด้านหน้า



รูปตัด A

แบบขยายแผงกันตก ชั้นหลังคา



แปลนบันไดลิงและทางขึ้นหลังคา



รูปตัด B

แบบขยายบันไดลิง



โดรงการ : ชาดารชุดพักฉาศัยข้าราชการ 18 หน่วย สถานที่

( นายประสาร มหาฉีตระกูล ) รองปลัดกระทรวงฮุติธรรม ปฏิบัติราชการแทนปลัดกระทรวงฮุติธรรม



กองออกแบบและกอลราง สำนักงานปลัดกระทรวง กระทรวงยุติธรรม

| DIVIS CV  | 1   | 1 0 | <b>ا</b> ت | • |
|-----------|-----|-----|------------|---|
| ผู้อำนวยก | าาร |     |            |   |

นายกิจอวัช ตั้งบุญธินา

S. Varuem

### หัวหน้ากลุ่มงานสถาปัตยกรรม ь นายพิสิษฐ์ โชติสศพงศ์ निरंगी หัวหน้ากลุ่มงานวิศวกรรม นายอาร์อัชมีย์ คุดยาสัตย์

นางสาวนฤมล สิทธิวนิช

| นายสฤษดิ์ชัย ทองสัมฤทธิ์<br>นายพงษ์นรินทร์ จงรักษ์กาวร | นายอาร์อัชมีย์ คุลยาสัตย์  |
|--------------------------------------------------------|----------------------------|
| นายพงษ์บรินทร์ จงรักษ์ถาวร                             | นายส