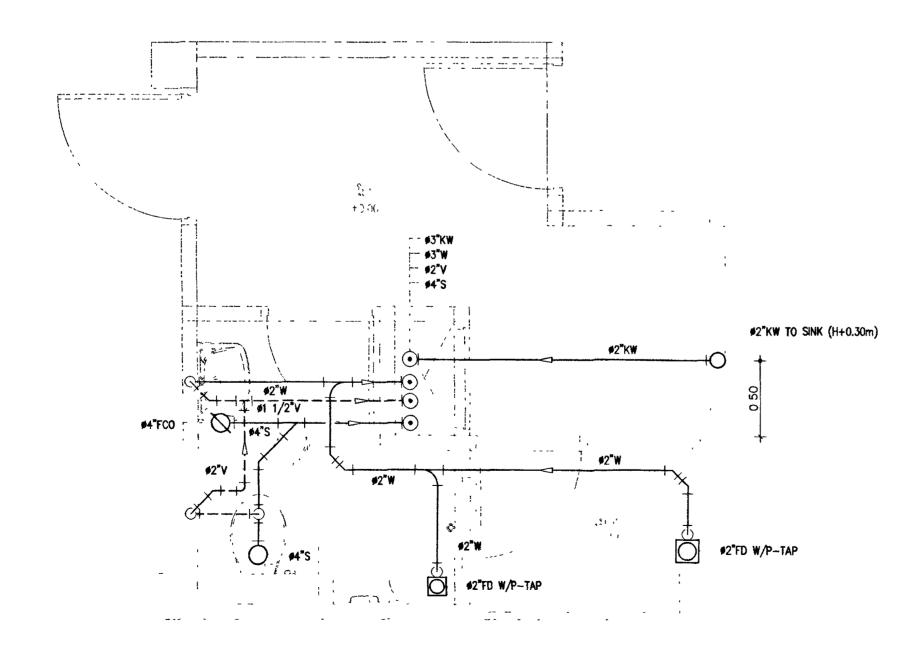

-------|----------|------------|---------|-------------|
| 04    |         | DESCRIPT | ION        | BY      | DAT         |
|       |         |          |            |         |             |
|       |         |          |            |         |             |
| PROJE | ECT NO  | 63-06    | 5-001      | DRAWIN  | g NO<br>N-0 |
| DRAW  | N BY    |          | PRINT DATE |         | -           |
|       | -       |          | 20/01/63   | TOTAL P | AGE         |
| SCAL  | E 1 · 2 | 5        |            | 1       | 1           |

อาคารชุดพักอาศัยข้าราชการ 18 หน่วย

แบบขอาธระบบท่อ CW , S,W,V & KW ห้องน้ำ-ส้วม 1-2

ห้ามทำการคิดลอกส่วนใดส่วนหนึ่ง หรือขึ้งหมด โดยไม่ได้รับ อนุญาคจากกระทรวงยู่ครรรมเป็นลาสลักษณ์อักษร

วริงใช้ลำลักเลตีย์กำพนคริบแบนตัวปั๊บ น้ำบวัลจากแบบ





# มาตราส่วน 1:25 (A1)







แบบขยายระบบท่อ S,W,V & KW ห้องน้ำ–สั่วม 3 มาตาล่าน





โครงการ : อาคารชุดพักอาศัยข้าราชการ 18 หน่วย

รองบัตตกระทรวงยุติธรรม ปฏิบัติราชการแทนปตัดกระทรวงยุติธรรม



🗖 🧻 กองออกแบบและก่อสร้าง สำนักงานปลัดกระทรวง กระทรวงยู่ติธรรม

| ผู้อำนวยการ<br>. )                                | A                       |
|---------------------------------------------------|-------------------------|
| <u></u><br>นาย์กิจ                                | ธวัช <b>ต</b> ั้งบูญิธน |
| หวหนากลุ่มงานสถาปัตยกรร                           | n P                     |
| นายพิสษฐ์ โชตยศพงศ                                |                         |
| หัวหน้ากุลุ่มงานิวศวกรรม                          |                         |
| นายอาร์อิชีมีย์ คลยาตัตย์                         | 1                       |
| สถาปันก