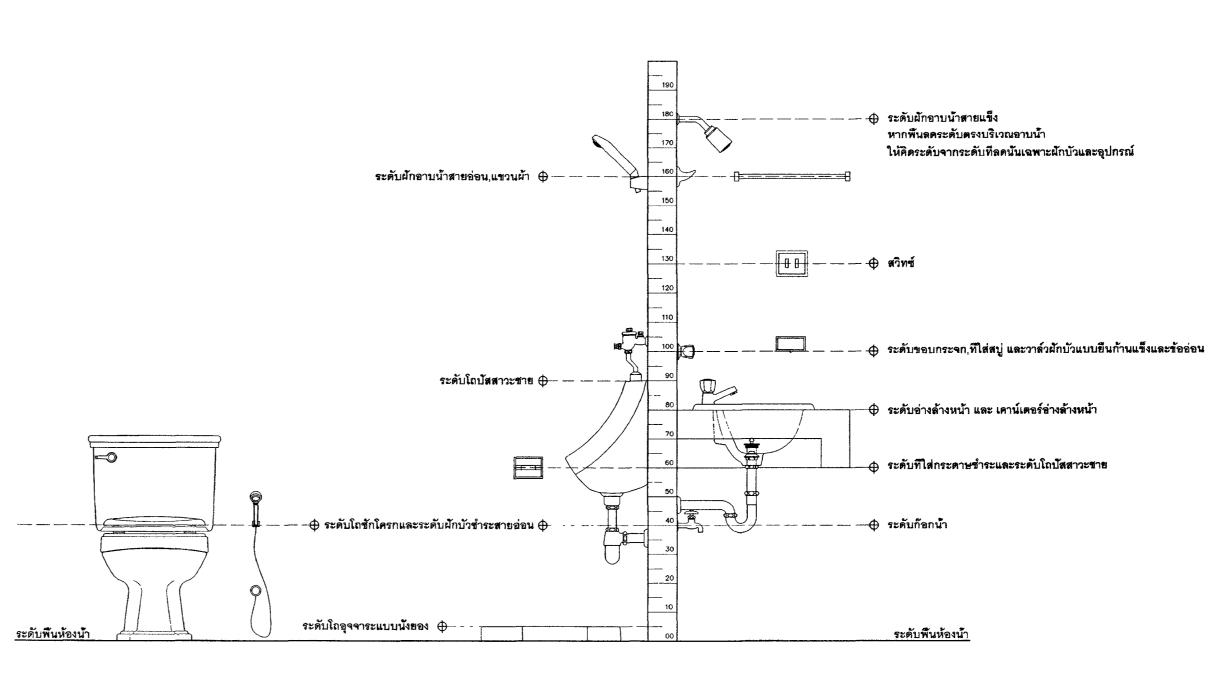

|                                       |                                                 |
| หมายเหตุ  | สุนกัณฑ์รวมอุปกรณ์ครบชุด ตามมาตรฐานของ     สำหรับการคิดตำนรแรกตากลาง ) | SANA, MARVEL, KARAT, | / Englefield, cot | ITO หรือ เพียบเท่า (การกำหนด รุ่น/ รหัส สุข             | กัณฑ์ เพื่อเป็นแนวทางสำหรับการคิด | คำนวณราคากลาง เพื่อให้เป็นมาตรฐานและ | แนวทางเดียวกัน และการใช้สุ่ยภัณฑ์เม่ศ | รใช้รุ่นตำกว <sup>่า</sup> ที่กำหนดให้เป็นแนวทา |
|           | 2 กระกเขาหมา 6 มม. ขนาด 0 90x0.60 ม ให้                                | *                    |                   |                                                         |                                   |                                      |                                       |                                                 |



มาตราฐานการติดตั้งสุขภัณฑ์



โดรงการ : อาดารชุดพักอาศัยข้าราชการ 18 หน่วย

( นายประสาร มหาลีตระกูล ) รองปลัดกระทรวงยุติธรรม ปฏิบัติราชการแทนปลัดกระทรวงยุติธรรม

กองออก**แบบและก่อสร้าง** สำนักงานปลัดกระทรวง กระทรวงยุติธรรม

| ผู้อำนวยการ                 |                 |
|-----------------------------|-----------------|
| · / /                       | 10-             |
| นายกิจภ                     | วัช ตั้งบุญธินา |
| หัวหน้ากลุ่มงานสถาปัตยกรรม  | N he            |
| นายพิสิษฐ์ โชติยศพงศ์       | Fitzur          |
| หัวหน้ากลุ่มงานวิศวกรรม     |                 |
| นาธอาร์อัซมีล์ ดุลยาลัตล์   |                 |
| สถาปนิก                     |                 |
| นางสาวนถุมต สิทธิวนิช       | S. Nana         |
|                             |                 |
|