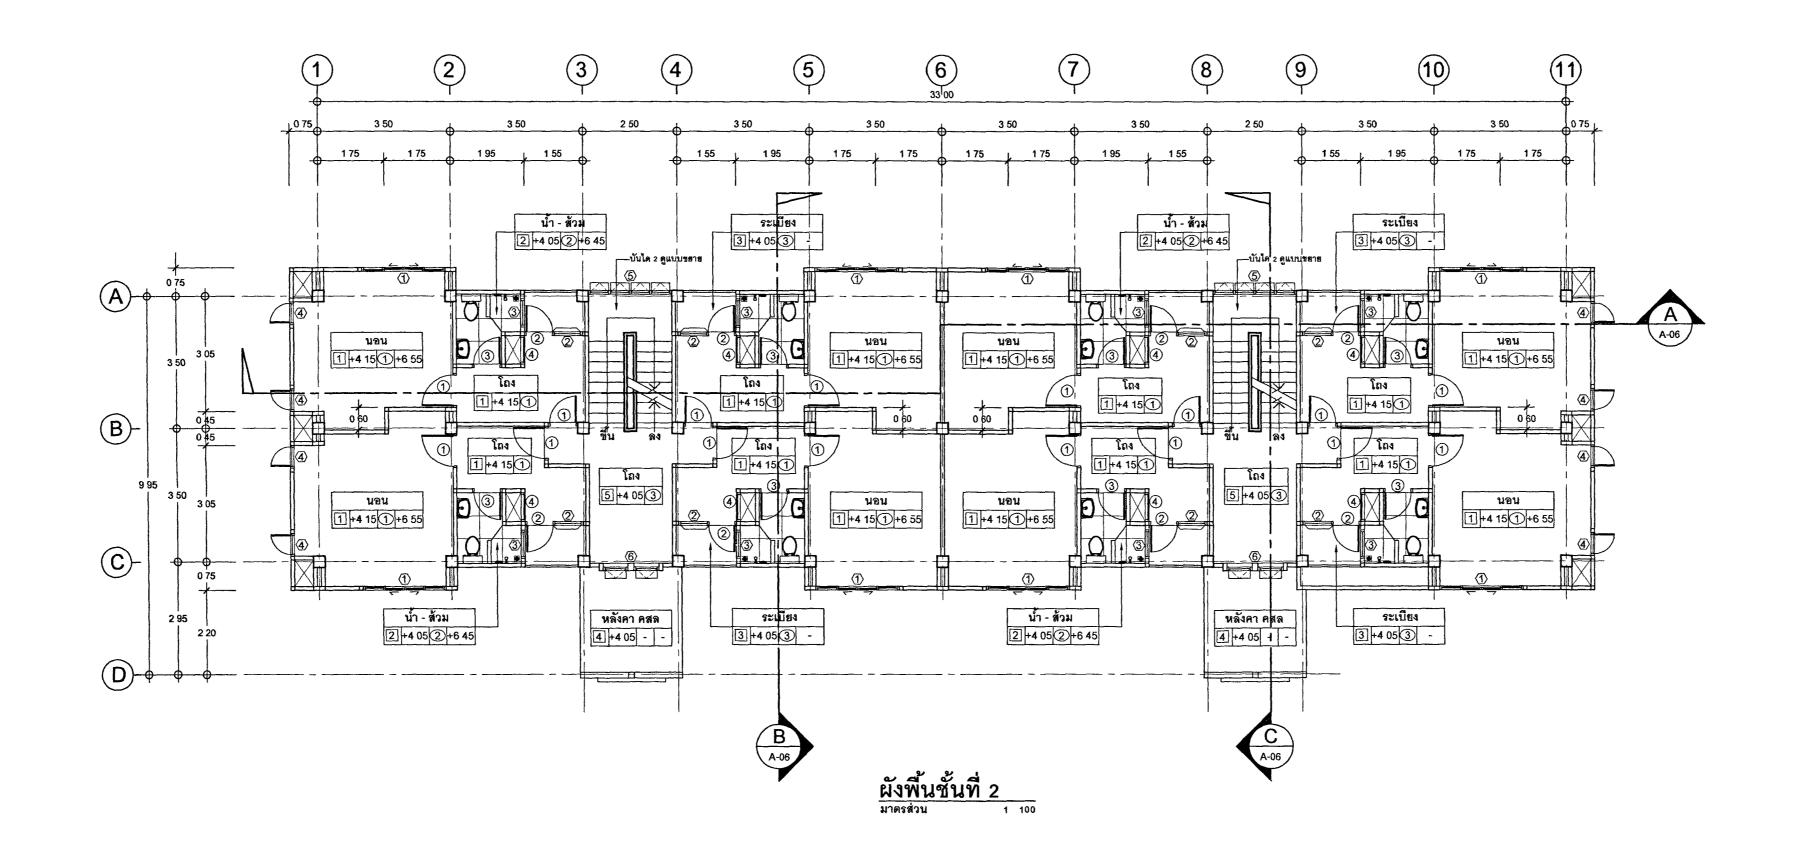

|









โครงการ . อาคารชุดพักอาศัยข้าราชการ 18 หน่วย สถานที่

( นายประสาร มหาลีตระกูล ) รองปลัดกระทรวงยุติธรรม ปฏิบัติราชการแทนปลัดกระทรวงยุติธรรม



กองออกแบบและก่อสร้าง สำนักงานปลัดกระทรวง กระทรวงยุติธรรม

### ผู้อำนวยการ

litos นายกิจธวัช ตั้งบุญธินา

S Naraemof

หัวหน้ากลุ่มงานสถาปัตยกรรม ๒

นายพิสิษฐ์ โชติยศพงศ์

หัวหน้ากลุ่มงานวิศวกรรม

นายอาร์อัซมีย์ คุลยาสัตย์

สถาปนิก นางสาวนฤมล สิทธิวนิช

## วิศวกรโยธา

นายอาร์อัซมีย์ ดุลยาสัตย์ นายสฤษดิ์ชัย ทองสัมฤทธิ์

นายพงษ์นรินทร์ จงรักษ์ถาวร นายทรงศิลป์ เจริญวัฒนาโรจน์

วิศวกรไฟฟ้า

นายภัคพสิษฐ์ โสสกุลวัฒนา นายสุทธิพงษ์ ลิ้มกิตติอาภา

วิศวกรเครื่องกล

นายยะโกบ พันทอง นายชวลิต มณีรัตน์

วิศวกรสิ่งแวดล้อม

นายอาร์อัซมีย์ คุลยาสัตย์

ผังดัชนี

| REVISION        |                   |        |             |
|-----------------|-------------------