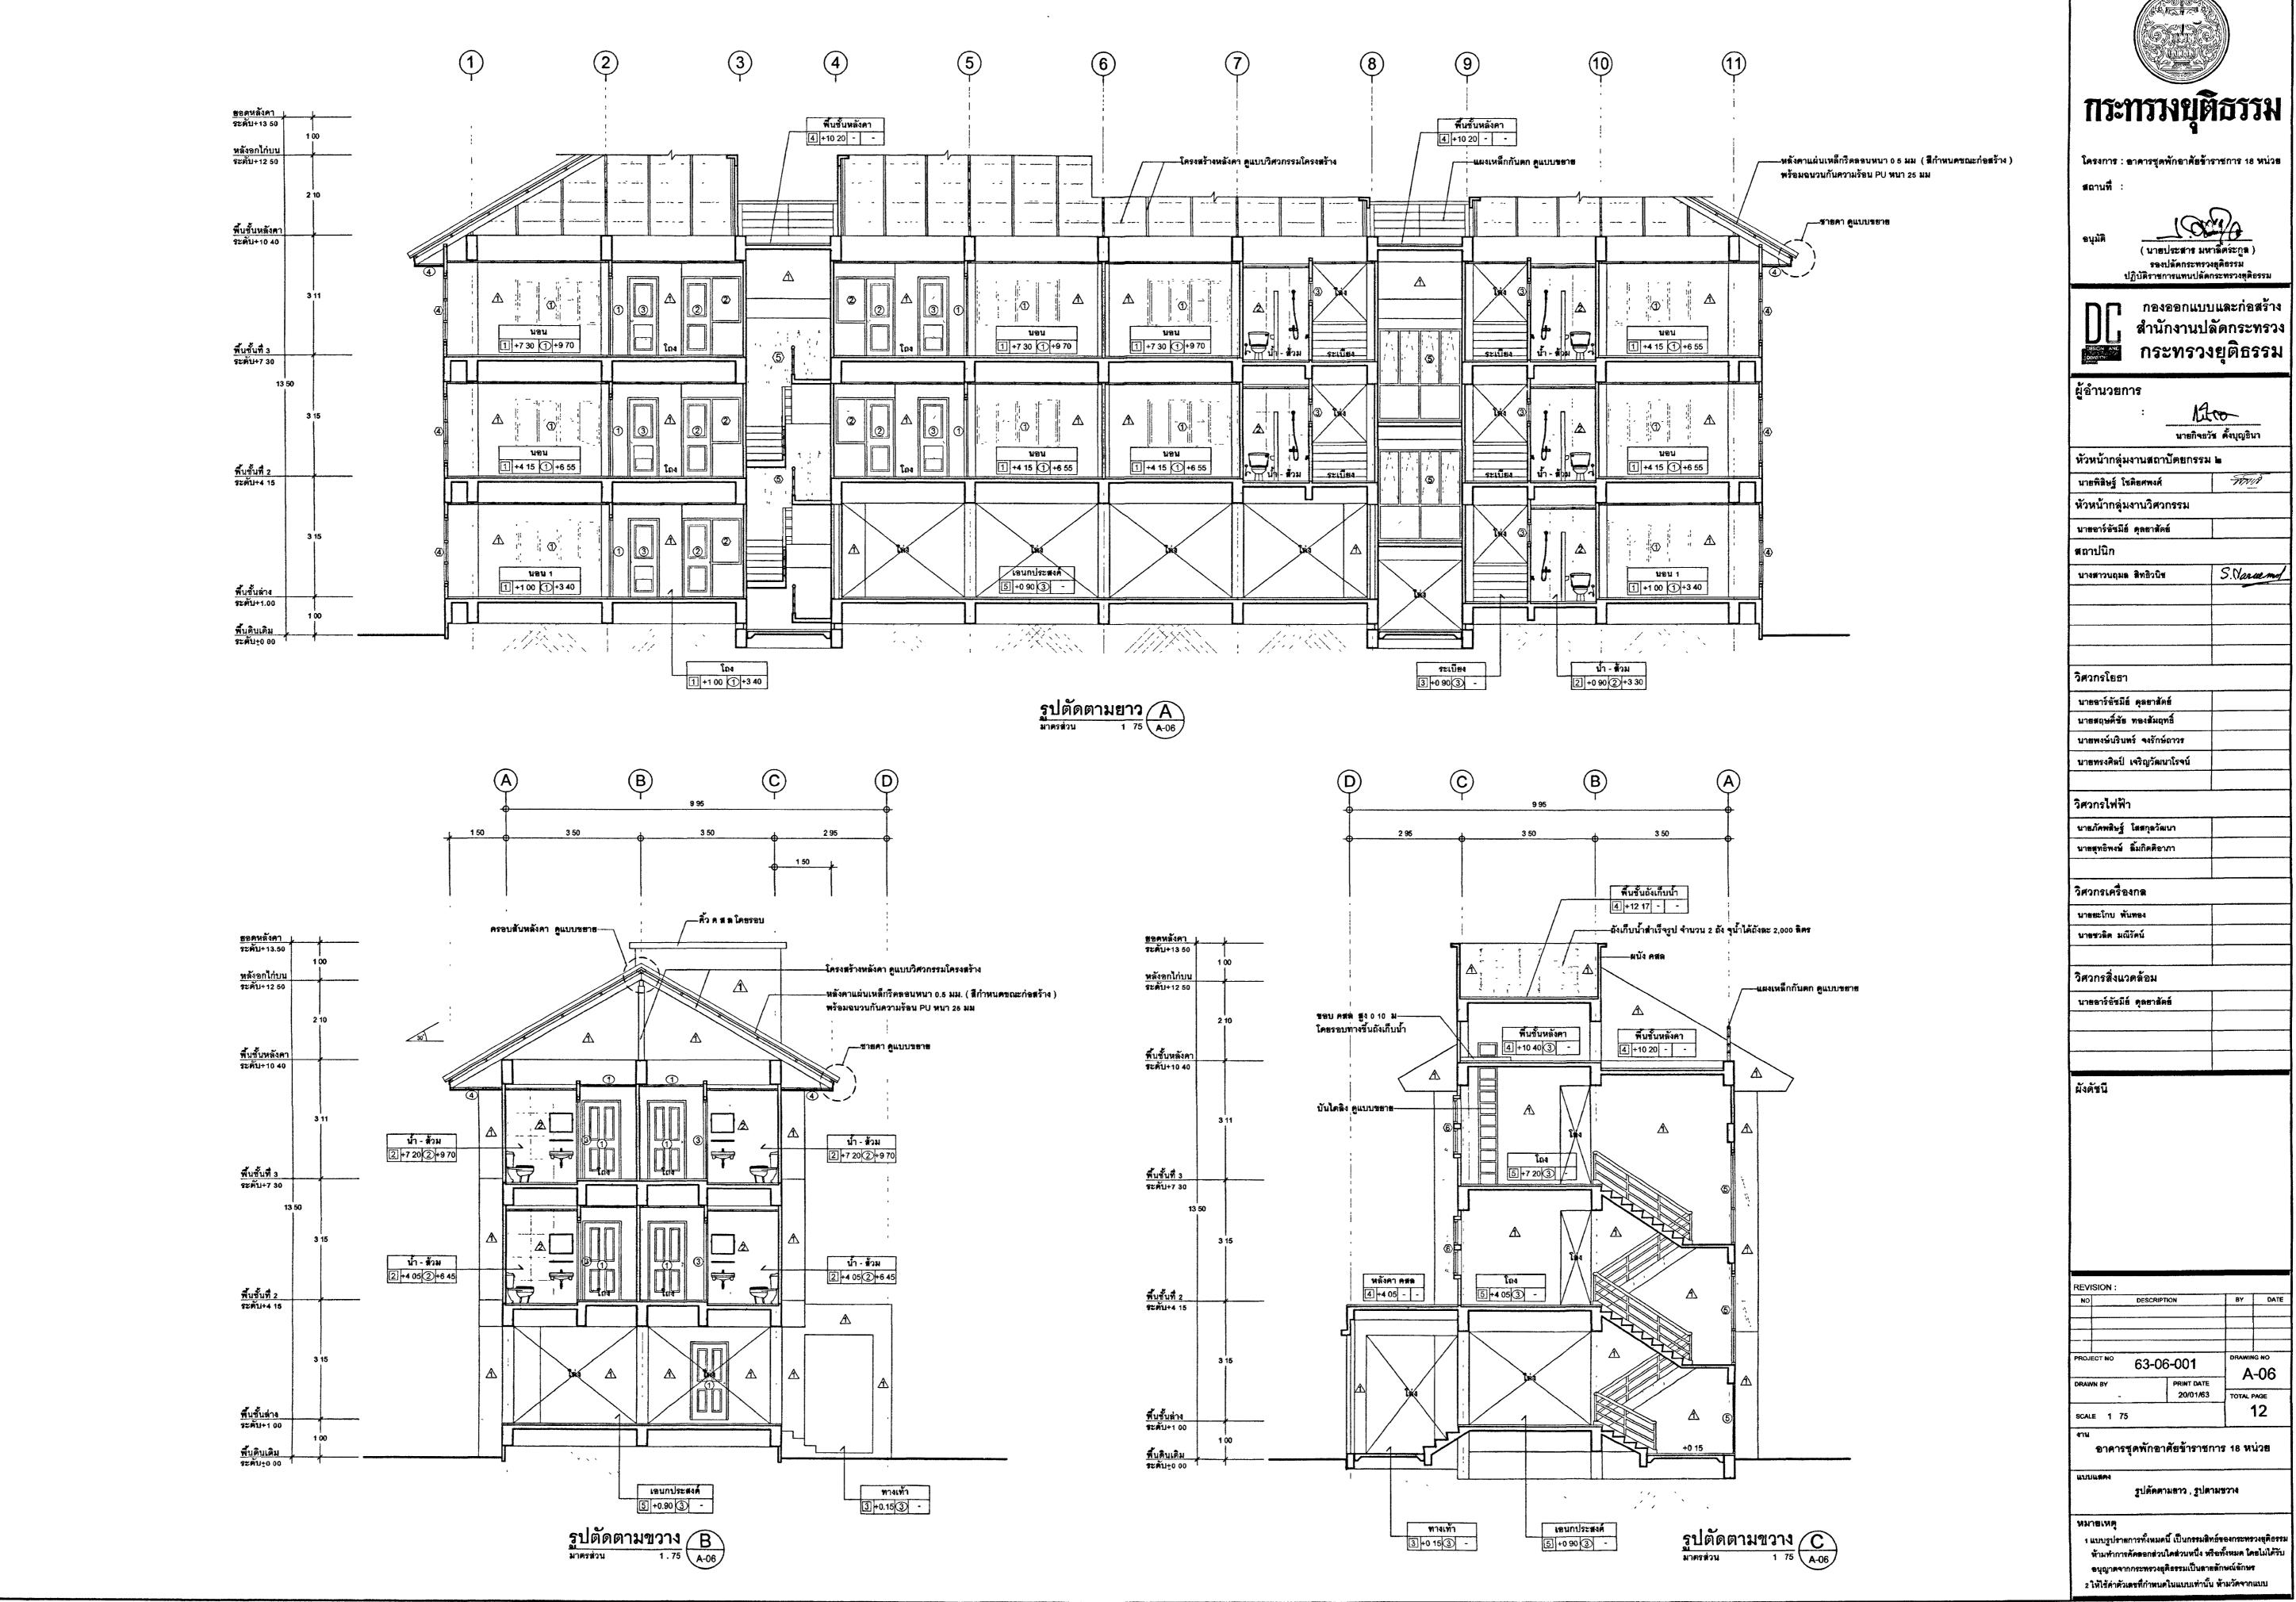

ายกิจอวัช ตั้งบุญธินา

างโบบริ

หัวหน้ากลุ่มงานสถาบัตยกรรม ь

นายพิสิษฐ์ โชติยศพงศ์

หัวหน้ากลุ่มงานวิศวกรรม นายอาร์อัซมีส์ คุลฮาสัตส์

สถาปนิก

S. Naruema นางสาวนฤม<del>ล</del> สิทธิวนิช

วิศวกรโยธา

นาธอาร์อัชมีฮ์ คุลฮาลัตธ์ นายสฤษดิ์ชัย ทองสัมฤทธิ์ นายพงษ์นรินทร์ จงรักษ์ถาวร

นายทรงศิลป์ เจริญวัฒนาโรจน์

วิศวกรไฟฟ้า นายภัคพสิษฐ์ โสสกุลวัฒนา

นายสุทธิพงษ์ สิ้มกิตติอาภา

วิศวกรเครื่องกล นายยะโกบ พันทอง

นายชวลิต มณีรัตน์ วิศวกรสิ่งแวคล้อม

นายอาร์อัชมีย์ คุณยาสัตย์

ผังดัชนี

63-06-001 A-04 PRINT DATE 20/01/63

อาคารชุดพักอาศัยข้าราชการ 18 หน่วย

ผังหลังคา , แบบขยาย A ,

หมายเหตุ

 แบบรูปราชการทั้งหมดนี้ เป็นกรรมสิทธ์ของกระทรวงยุติธรรม ห้ามทำการคัดขอกส่วนใดส่วนหนึ่ง หรือทั้งหมด โดยไม่ได้รับ อนุญาดจากกระทรวงยุติธรรมเป็นลายลักษณ์อักษร 2 ให้ใช้ค่าตัวเลขที่กำหนดในแบบเท่านั้น ห้ามวัดจากแบบ

















| ·         |                                                                        | <del></del>          |                   | ายการสุขภิณฑ                                            |                                   |                                      |                                       |                                                 |
|-----------|------------------------------------------------------------------------|----------------------|-------------------|---------------------------------------------------------|-----------------------------------|--------------------------------------|---------------------------------------|-------------------------------------------------|
| สัญลักษณ์ | รายการ