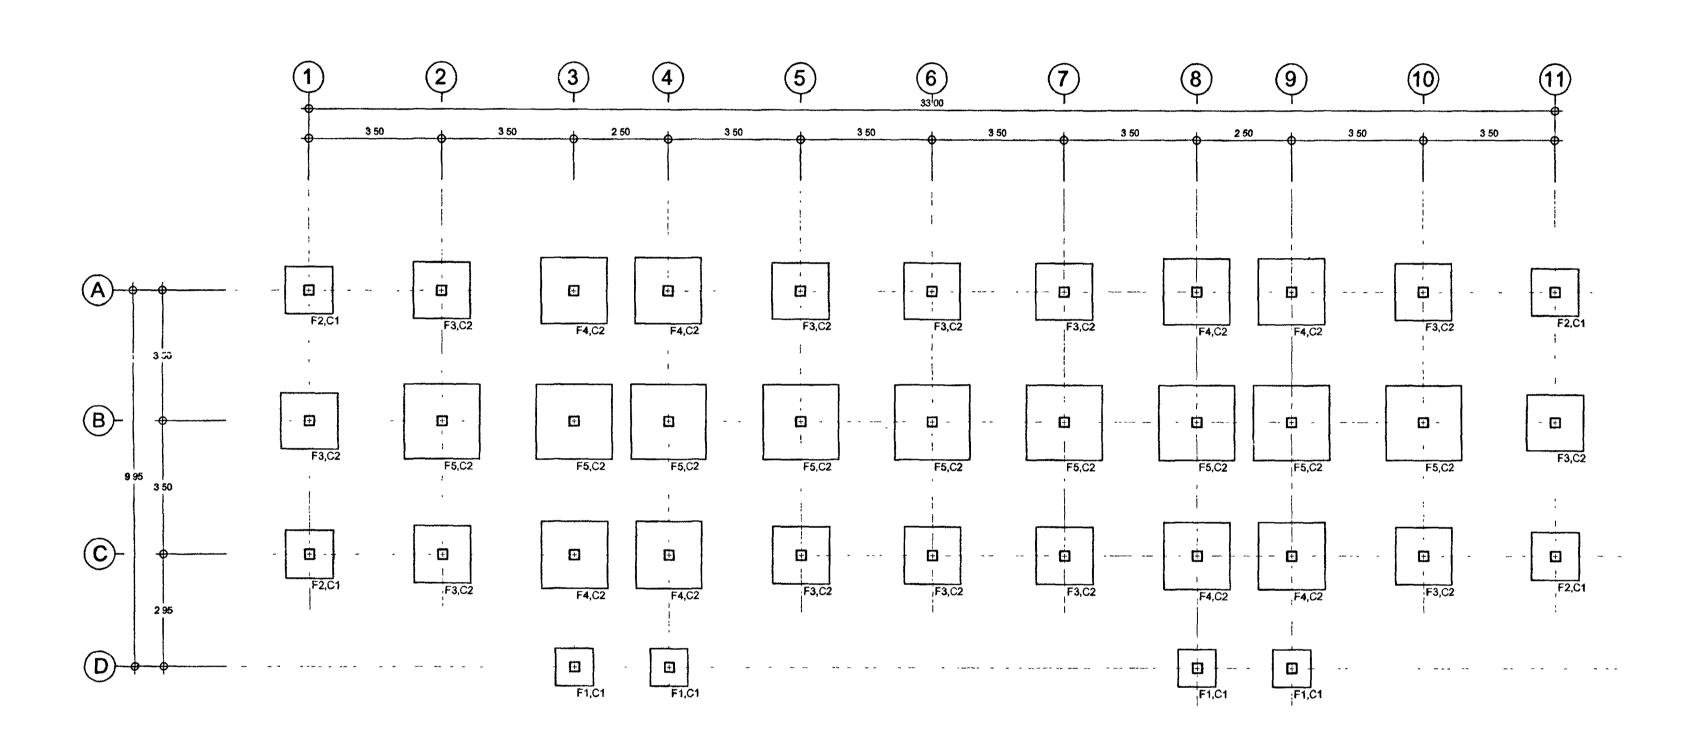

ายสุทธิพงษ์ ลิ้มกิตติอาภา

วิศวกรเครื่องกล นายยะโกบ พันทอง

นายชวติด มณีรัตน์

วิศวกรสิ่งแวดล้อม นายอาร์ลัชมีย์ คุลยาสัตย์

| NO         | DESCRIPTION | BY     |       |
|------------|-------------|--------|-------|
|            |             |        |       |
|            |             |        |       |
| PROJECT NO | 63-06-001   | DRAWIN | ig no |
| DRAWN BY   | PRINT DATE  | 7 7    | V 14  |
| -          | 20/01/63    | TOTAL  | PAGE  |
| SCALE 1 50 |             |        | 12    |
| 471        |             |        |       |

อาคารชุดพักอาศัยช้าราชการ 18 หน่วย

แบบขอาอด่าง ๆ

ร แบบรูปราชการทั้งหมดนี้ เป็นกรรมสิทธ์ของกระทรวงชุติธรรม ห้ามทำการคัดลอกส่วนใดส่วนหนึ่ง หรือทั้งหมด โดชไม่ได้รับ อนุญาตจากกระทรวงชุติธรรมเป็นลาชลักษณ์อักษร 2 ให้ใช้ค่าตัวเลขที่กำหนดในแบบเท่านั้น ห้ามวัดจากแบบ



ผังฐานรากแผ่ , เสาตอม่อ



โครงการ : อาคารชุดพักอาศัยข้าราชการ 18 หน่วย

( นายประสาร มหาลิศระกูล ) รองปลัดกระทรวงยุติธรรม ปฏิบัติราชการแทนปลัดกระทรวงยุติธรรม

กองออกแบบและก่อสร้าง
สำนักงานปลัดกระทรวง
กระทรวงยุติธรรม กองออกแบบและก่อสร้าง

| Onvisor III & VIII &                           | 45,1700         |
|------------------------------------------------|-----------------|
| ผู้อำนวยการ                                    |                 |
|                                                | 7               |
| นายกิจอ                                        | วัช ตั้งบุญธินา |
| หัวหน้ากลุ่มงานสถาปัตยกรร                      |                 |
| นายพิสิษฐ์ โชติยศพงศ์                          |                 |
| หัวหน้ากลุ่มงานวิศวกรรม                        | <u> </u>        |
| *