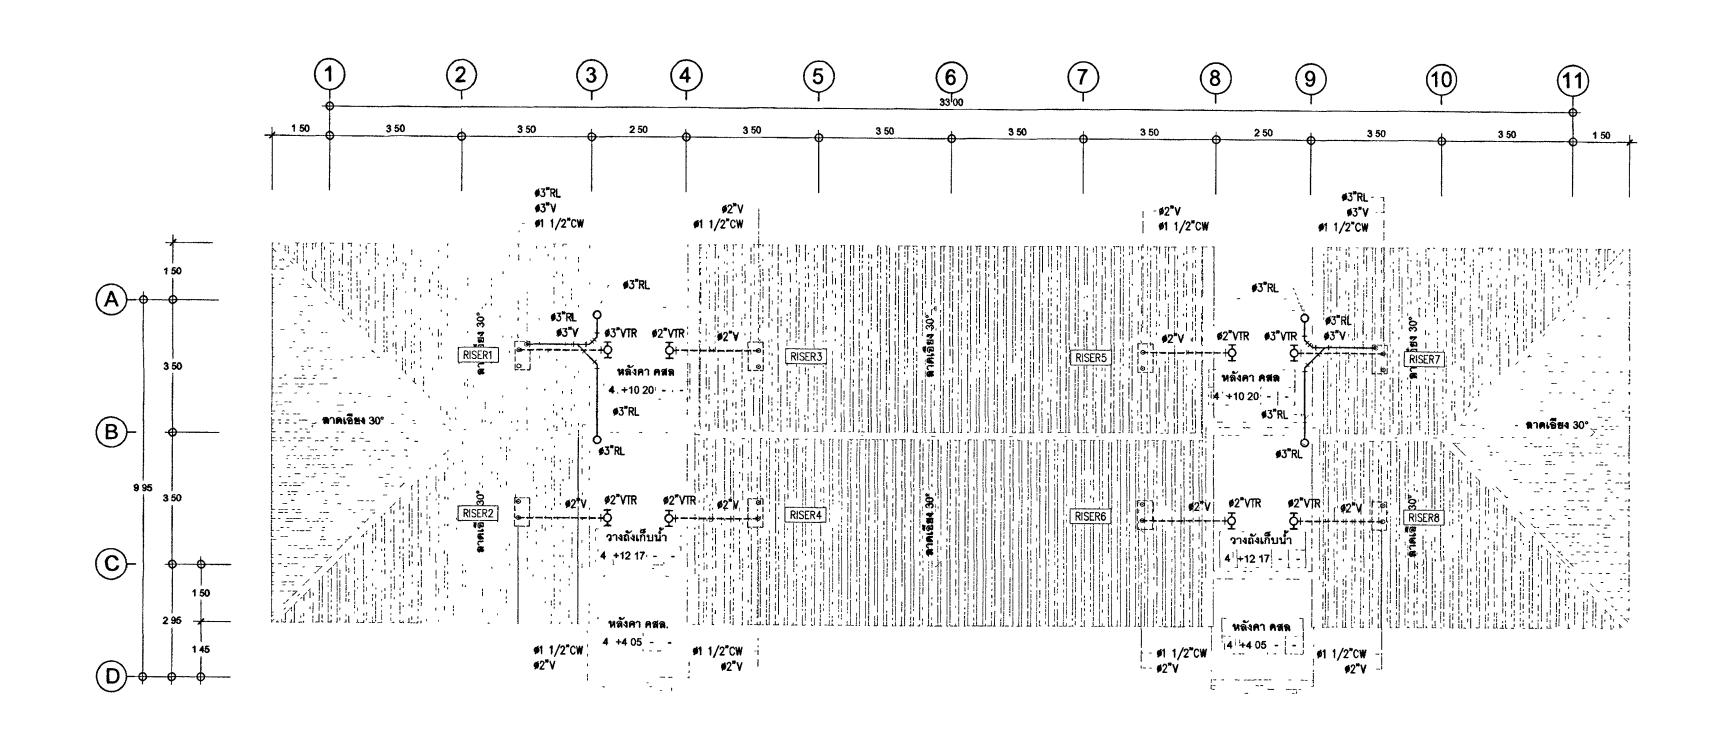

a นายชวติด มณีรัตน์

วิศวกรสิ่งแวดล้อม นายอาร์อัซมีย์ คุลยาสัตย์

ผังดัชนี

| NO                   | NO DESCRIPTION |                     |                 | DATI |
|----------------------|----------------|---------------------|-----------------|------|
|                      |                |                     |                 |      |
| PROJECT NO 63-06-001 |                |                     | DRAWING NO SN-0 |      |
| DRAWN BY             |                | PRINT DATE 20/01/63 | TOTAL F         |      |
| SCALE 1 · 100        |                |                     | 7               | 11   |

แปลนระบบสุขาภิบาลชั้นที่ 2-3

 แบบรูปราชการทั้งหมดนี้ เป็นกรรมสิทธ์ของกระพรวงยุติธรร ห้ามทำการคัดลอกส่วนใดส่วนหนึ่ง หรือทั้งหมด โดยไม่ได้รับ **อ**บุญาตจากกระทรวงยุติธรรมเป็นตายตักษณ์อักษร











โครงการ : อาคารชุดพักอาศัยข้าราชการ 18 หน่วย สถานที่ :

> : (นายประสาร มหาลิตระกูล ) รถงปลัดกระทรวงยุติธรรม ปฏิบัติราชการแทนปลัดกระทรวงยุติธรรม

กองออกแบบและก่อสร้าง สำนักงานปลัดกระทรวง กระทรวงยุติธรรม

### ผู้อำนวยการ

นายกิจอรัช ดั้งบุญธินา

หัวหน้ากลุ่มงานสถาปัตยกรรม **๒** นายพิสิษฐ์ โชติยศพงศ์

หัวหน้ากลุ่มงานวิศวกรรม นายอาร์อัชมีย์ คุลยาสัตย์ สถาปนิก

นางสาวนถุมล สิทธิวนิช

วิศวกรโยธา นายอาร์อัชมีย์ คุลยาสัคย์ นายสถุษดิ์ชัย ทองสัมฤทธิ์ นายพงษ์บรินทร์ จงรักษ์กาวร

บายทรงศิลป์ เจริญวัฒนาโรจน์

วิศวกรไฟฟ้า นายภัคพสิษฐ์ โสสกุลวัฒนา นายสุทธิพงษ์ ลิ้มกิตติอาภา

วิศวกรเครื่องกล

นายชวติด มณีจัดน์

วิศวกรสิ่งแวดล้อม

นายอาร์อัชมีย์ คุลยาสัตย์

ผังคัชนี

PROJECT NO 63-06-001

DRAWN BY PRINT DATE

20/01/63

SCALE 1 100

DESCRIPTION

BY DATE

DRAWING NO SN-05

TOTAL PAGE

11

าน อาคารช