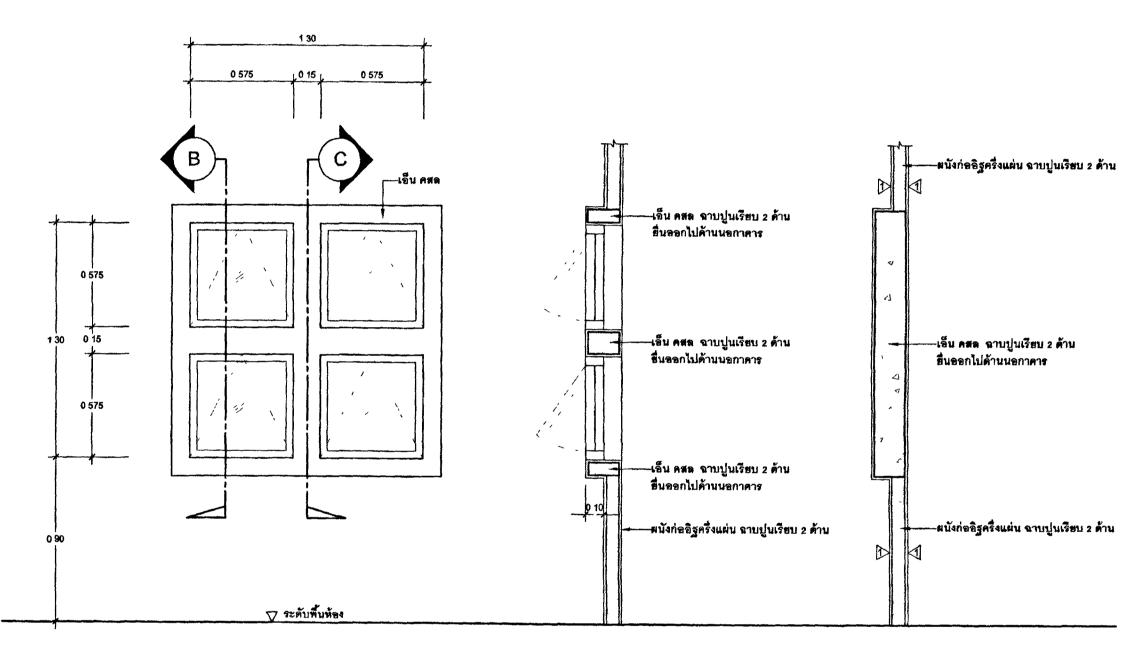

ง กระทรวงยุติธรรม

ผู้อำนวยการ

นายกิจอวัช ตั้งบุญธินา

หัวหน้ากลุ่มงานสถาปัตยกรรม 🖢 นายพิสิษฐ์ โชติยศพงศ์ หัวหน้ากลุ่มงานวิศวกรรม นายอาร์อัชมีฮ์ คุลยาลัต**ธ์** สถาปนิก นางสาวนฤมต สิทธิวนิช 5 Varaema วิศวกรโยธา นายอาร์อัชมีย์ คุลยาสัตย์ นายสฤษดิ์ชัย ทองสัมฤทธิ์ นายพงษ์นรินทร์ จงรักษ์ถาวร นายทรงศิลป์ เจริญวัฒนาโรจน์ วิศวกรไฟฟ้า นายภัคพสิษฐ์ โสสกุลวัฒนา นาะสุทธิพงษ์ ลิ้มกิตติอาภา วิศวกรเครื่องกล นายยะโกบ พัน<del>ทอ</del>ง

นายชวติด มณีรัตน์

วิศวกรสิ่งแวดล้อม

นายอาร์อัชมีย์ คุลยาสัตย์

REVISION . 63-06-001 PRINT DATE 20/01/63 12

อาคารชุดพักอาศัยข้าราชการ 18 หน่วย

แบบขอายด้าง ๆ

ร แบบรูปรายการทั้งหมดนี้ เป็นกรรมสิทธ์ของกระทรวงยุติสรรม ห้ามทำการคัดขอกส่วนใดส่วนหนึ่ง ที่รือทั้งหมด โดยไม่ได้รับ ขบุญาตจากกระทรวงยุติธรรมเป็นลายลักษณ์อักษร 2 ให้ใช้ค่าตัวเลขที่กำหนดในแบบเท่านั้น ห้ามวัดจากแบบ





ขยายช่องหน้าต่างด้านหน้าอาคาร <u>(6)</u>

รูปตัด B

รูปตัด C

รูปด้านหน้า



โครงการ : อาดารชุดพักอาศัยข้าราชการ 18 หน่วย

( นายประสาร มหาดีตระกูล ) รองปลัดกระทรวงยุติธรรม ปฏิบัติราชการแทนปลัดกระทรวงยุติธรรม

🔲 🦳 กองออกแบบและก่อสร้าง สำนักงานปลัดกระทรวง ไม่ สานกงานปลดกระทรวง กระทรวงยุติธรรม

| ผู้อั | ำนว | 81 | าร |
|-------|-----|----|----|
|       |     |    |    |

นายกิจถวัช ตั้งบุญธินา

หัวหน้ากลุ่มงานสถาปัตยกรรม 🖢

นายพิสิษฐ์ โชติยศพงศ์ TVNV หัวหน้ากลุ่มงานวิศวกรรม

นายอาร์อัชมีย์ คุลยาศัตย์ สถาปนิก

นางสาวนฤมต สิทธิวนิช S. Warnema

วิศวกรโยธา นายอาร์อัชมีย์ คุลยาตัตย์

นายสฤษดิ์ชัย ทองสัมฤทธิ์ นายพงษ์นรินทร์ จงรักษ์ถาวร นายทรงศิลป์ เจริญวัฒนาโรจน์

วิศวกรไฟฟ้า นายภัคพสิษฐ์ โสสกุลวัฒนา นายสุทธิพงษ์ ลิ้มกิตติอาภา

วิศวกรเครื่องกล นายยะโกบ พันทอง

นายชวติด มณีรัตน์

วิศวกรสิ่งแวดล้อ