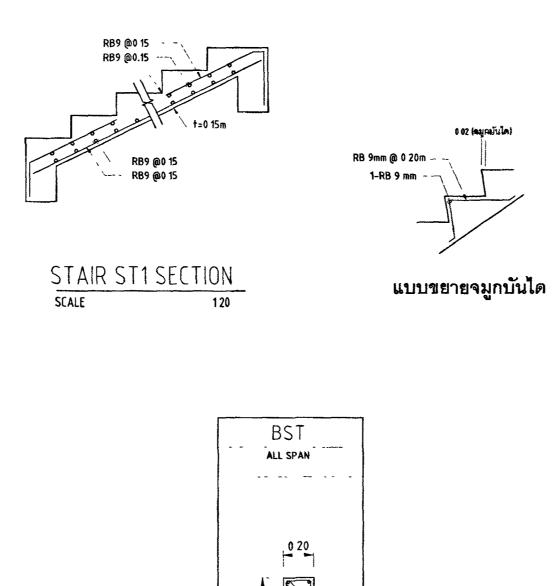

|

CONCRETE COLUMNS fc' = 280 ksc (Cylinder sample) STEEL REINFORCEMENT fy = 2400 ksc (SR 24) STEEL REINFORCEMENT fy = 4000 ksc (SD 40)







RB9 @0 20 ---DB16 @0 15 -



โครงการ : อาคารชุดพักอาศัยข้าราชการ 18 หน่วย

สถานที่ :

กองออกแบบและก่อสร้าง สำนักงานปลัดกระทรวง กระทรวงยุติธรรม

ผู้อำนวยการ

นี้ (อั นายกิจยวัช ตั้งบุญธินา

หัวหน้ากลุ่มงานสถาปัตยกรรม ь นายพิสิษฐ์ โชติยศพงศ์

หัวหน้ากลุ่มงานวิศวกรรม นายอาร์อัชมีย์ คุลยาสัตย์

สถาปนิก นางสาวนถุมล สิทธิวนิช

วิศวกรโยธา

นายอาร์อัซมีย์ คุลฮาตัดย์ นายสฤษดิ์ชัย ทองสัมฤทธิ์ นายพงษ์นรินทร์ จงรักษ์ถาวร St mil นายทรงศิลป์ เจริญวัฒนาโรจน์

วิศวกรไฟฟ้า

นายภัคพสิษฐ์ โสสกุลวัฒนา นายสุทธิพงษ์ ติ้มกิดติอาภา

วิศวกรเครื่องกล

นายฮะโกบ พันทอง นายชาติด มณีรัตน์

วิศวกรสิ่งแวดล้อม

นายอาร์อัซมีย์ *ค*ุลยาตัตย์

ผังดัชนี

REVISION . 63-06-001 S-06 PRINT DATE 20/01/63 TOTAL PAGE SCALE 1 . 25

อาคารชุดพักอาศัยข้าราชการ 18 หน่วย

**พยายโครงสร้างฐานราก , เสา , บันได** 

ห้ามทำการคัดลอกส่วนใดส