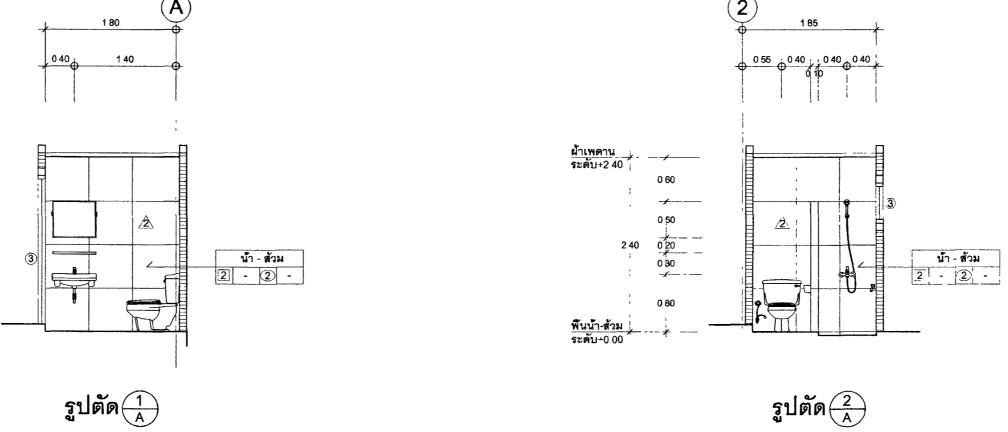

ตั้งบุญธินา

างโบบริ

หัวหน้ากลุ่มงานสถาบัตยกรรม ь

นายพิสิษฐ์ โชติยศพงศ์

หัวหน้ากลุ่มงานวิศวกรรม นายอาร์อัซมีส์ คุลฮาสัตส์

สถาปนิก

S. Naruema นางสาวนฤม<del>ล</del> สิทธิวนิช

วิศวกรโยธา

นาธอาร์อัชมีฮ์ คุลฮาลัตธ์ นายสฤษดิ์ชัย ทองสัมฤทธิ์ นายพงษ์นรินทร์ จงรักษ์ถาวร

นายทรงศิลป์ เจริญวัฒนาโรจน์

วิศวกรไฟฟ้า นายภัคพสิษฐ์ โสสกุลวัฒนา

นายสุทธิพงษ์ สิ้มกิตติอาภา

วิศวกรเครื่องกล นายยะโกบ พันทอง

นายชวลิต มณีรัตน์ วิศวกรสิ่งแวคล้อม

นายอาร์อัชมีย์ คุณยาสัตย์

ผังดัชนี

63-06-001 A-04 PRINT DATE 20/01/63

อาคารชุดพักอาศัยข้าราชการ 18 หน่วย

ผังหลังคา , แบบขยาย A ,

หมายเหตุ

 แบบรูปราชการทั้งหมดนี้ เป็นกรรมสิทธ์ของกระทรวงยุติธรรม ห้ามทำการคัดขอกส่วนใดส่วนหนึ่ง หรือทั้งหมด โดยไม่ได้รับ อนุญาดจากกระทรวงยุติธรรมเป็นลายลักษณ์อักษร 2 ให้ใช้ค่าตัวเลขที่กำหนดในแบบเท่านั้น ห้ามวัดจากแบบ

















| ·         |                                                                        | <del></del>          |                   | ายการสุขภิณฑ                                            |                                   |                                      |                                       |                                                 |
|-----------|------------------------------------------------------------------------|----------------------|-------------------|---------------------------------------------------------|-----------------------------------|--------------------------------------|---------------------------------------|-------------------------------------------------|
| สัญลักษณ์ | รายการ                                                                 | តី