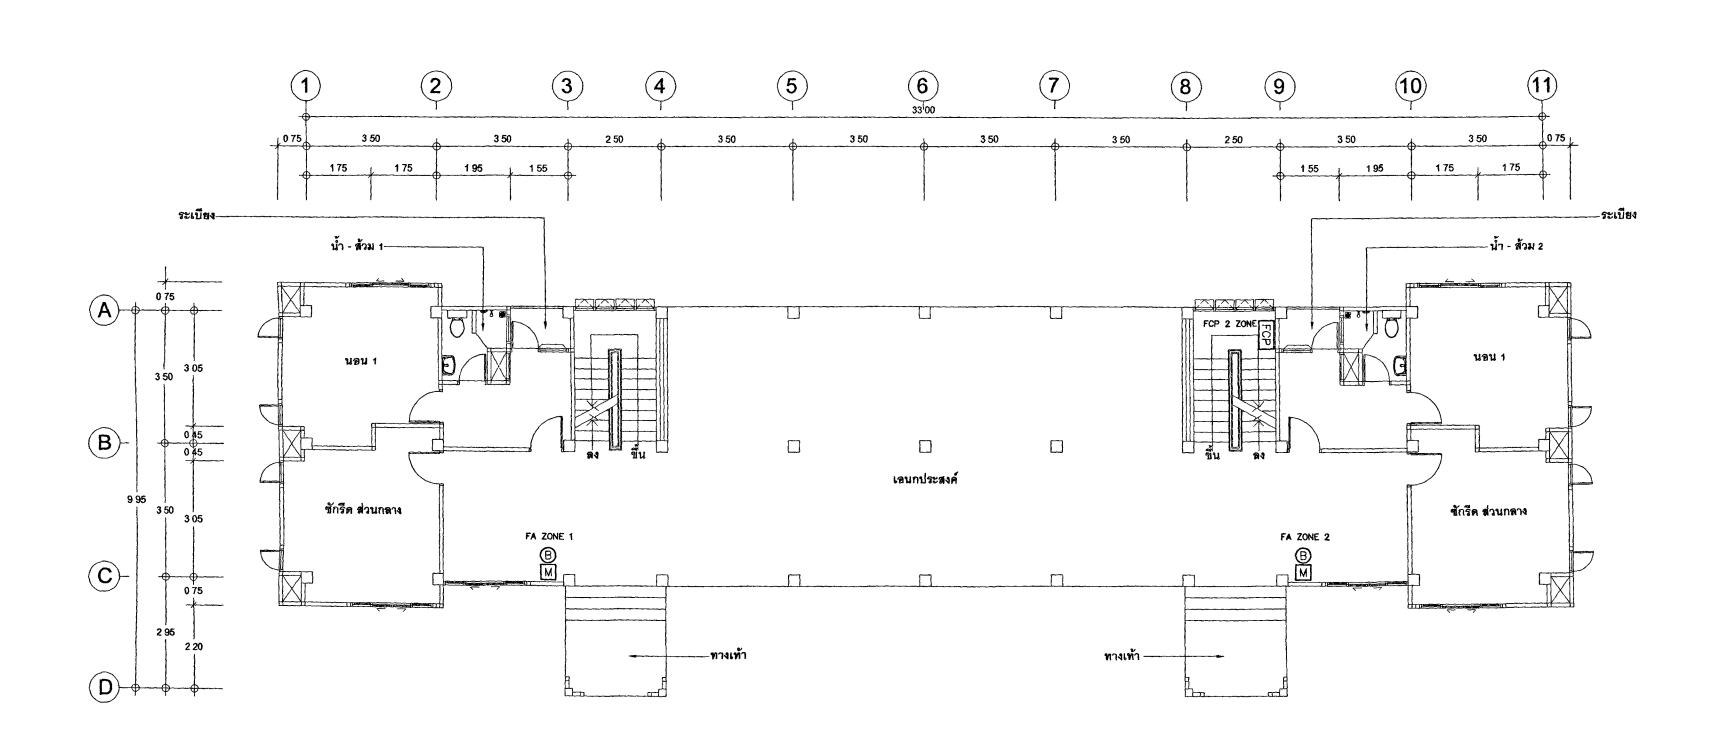

สิทธิวใช

วิศวกรโยธา

นายอาร์อัซโย่ ตุลยาสัตย์ นายสฤษดีซัย ทองสัมฤทธิ์ นายพงษ์เดินทร์ จงรักษ์การร นายทรงศิลป์ เจริญวัฒนาโรจน์

วิศวกรไฟฟ้า

นายภัคพสิษฐ์ โต่ต่าุตวัฒนา นายสุขยิพงษ์ นี้เกิดพิยาภา

วิศวกรเครื่องกล นายยผิกบ พันทอง

นายชมิต มณีรัตน์

วิศวกรสิ่งแวดล้อม นายอาร์อัชมีย์ ตุลยาสัตย์

63-06-001 DRAWN BY PRINT DATE 18/03/63

อาศาสซุดพักอาคัยชาราชการ 18 หม่วย

แบบแสดง แบบแสดงระบบเต้ารับไฟฟ้า , โทรทัศน์ , อินเตอร์เน็ต ชั้นที่ 3 , ชั้นใต้หลังคา

หมายายการทั้งหมดนี้ เป็นกรรมสิทธ์ของกระทรวงเดือรมม ทั้งเท้าการคัดออกส่วนใดส่วนเนิง หรือทั้งหมด โดยไม่ได้รับ อนุญาตรากระทรวงผู้คือรมเป็นสายสำนันอักษร
 ว่านั้นจักตัวเอรดีทำแนะในแกดแท่งนั้น หามวัดจากแบบ





แบบแสดงระบบเต้ารับไฟฟ้า , โทรทัศน์ ชั้นที่ 3

# แบบแสดงระบบเต้ารับไฟฟ้า ชั้นใต้หลังคา 1:100



# แบบแสดงระบบสัญญาณแจ้งเหตุเพลิงไหม้ ชั้นที่ 2



แบบแสดงระบบสัญญาณแจ้งเหตุเพลิงไหม้ ชั้นที่ 1



# กระทรางบุติธรรม

โครงการ : อาคารชุดพักอาคัยชาราชการ 18 หน่วย สถานที่ :

> ( นายประสาร มหาลิตระกุล ) รองปลัดกรทรงยุติธรรม ปฏิบัติราชการมหมลัดกรพรงยุติธรรม

กองออกแบบและก่อสร้าง สำนักงานปลัดกระทรวง กระทรวงยุติธรรม

ผู้อำนวยการ

นายใจอัง ดังบุญอินา
หัวหนากสุมงานสถาบัตยกรรม 2

นายพิสิษฐ์ โฮติยศพงศ์
หัวหน้ากลุ่มงานโมคัวกรรม
นายอาร์อัซมีย์ ดุลยาลัตย์
สถานโนา

นางสาวนะคุมล สิทธิวใส

วิศวกริโยธา นายอาร์อัชมีย์ ดุลยาสัตย์ นายสฤษดิชัย ทองสัมทธิ์ นายพงษ์เริ่มทร์ จงรักษ์การร นายพรษ์คิสป์ เจริญรัตนน์โรคน์

วิศวกรไฟฟ้า
นายสุทธิพงษ์ สิมาตลิยาภา
วิศวกรเครื่องกล

นายชาติต มณิรัตน์ วิศาภาร์ตึงแวดฉอม นายอาร์อัซนีย์ ตุลยาลัตย์

KARRETUN MINNOR

ผังตัว

PROJECT NO 63-06-001

DRAWN BY

TENTENTIAL DATE

PRINT DATE

18/03/63

TOTAL PAGE

10

อาคาสซุดพักอาคัยซ้ำร