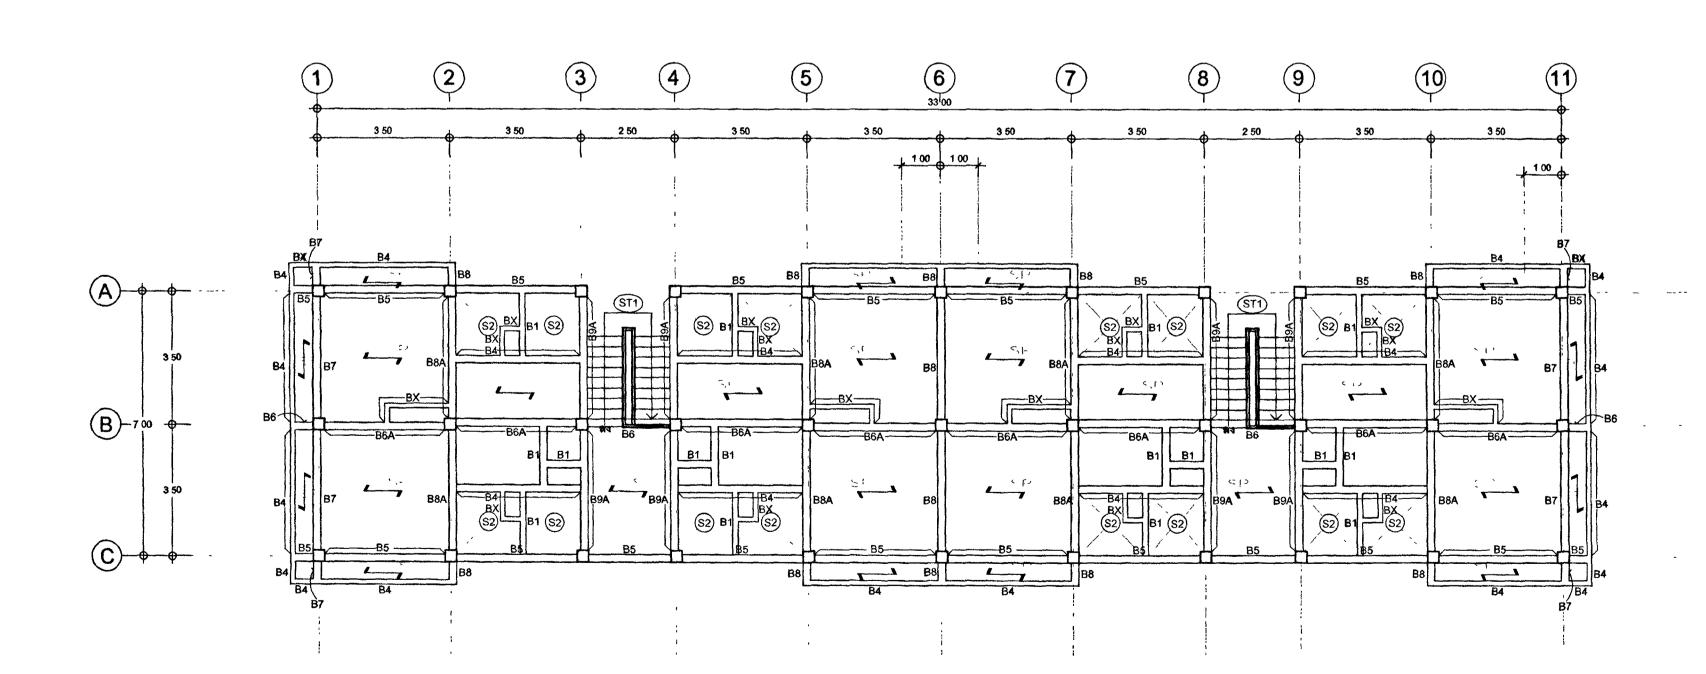

าก , เสาตอม่อ ผังคาน , พื้น , เสาชั้นที่ 1

1 แบบรูปราชการทั้งหมดนี้ เป็นกรรมสิทธ์ของกระทรวงชุติธรรม ห้ามทำการคัดลอกส่วนใดส่วนหนึ่ง หรือทั้งหมด โดยไม่ได้รับ ขนณาตจากกระทรวงยติธรรมเป็นลายลักษณ์อักษร

ข้อกำหนดพื้นสำเร็จท้องเรียบ SOLiD PLAK

- พื้นสำเร็จ SOLID PLANK (SP) หนา 50 mm. - เทคอนกรีตทับหน้า (TOPPING) พนา 5 ชม.เสริมเหล็กตะแกรง RB 6 mm @ 0 20 m# หรือ WIRE MESH RB 4 mm @ 0 20 m.#

- รับน้ำหนักบรรทุกจร (LL) ไม่น้อยกว่า = 200 kg/m² - พื้นสำเร็จ SOLID PLANK (SP) จะต้องวางอยู่บนคานไม่น้อยกว่า 5 ชม. SP ทิศทางการวางพื้นสำเร็จ

- คอนกรีตทับหน้า (TOPPING) ให้ใช้กำลังอัดคอนกรีต ตามกำลังของโครงสร้างอาคาร - จะต้องส่งรายละเอียดพร้อมรายการคำนวนของพื้นสำเร็จ ให้กองออกแบบและก่อสร้าง สำนักงานปลัดกระทรวงยุติธรรม พิจารณาก่อนดำเนินการ โดยวิศวกรคุณวุฒิไม่ตำกว่าสามัญวิศวกร



ผังคาน , พื้น , เสาชั้นที่ 2



<u>ผังคาน , พื้น , เสาชั้นที่ 3</u> มาตรต่วน 1.100



โครงการ : อาคารชุดพักอาศัยข้าราชการ 18 หน่วย

รองปลัดกระทรวงยุติธรรม ปฏิบัติราชการแทนปลัดกระทรวงยุติธรรม

กองออกแบบและก่อสร้าง สำนักงานปลัดกระทรวง กระทรวงยุติธรรม

| ผู้อำนวยกา | ร |      |
|------------|---|------|
|            | • | 1200 |

นายกิจสวัช ตั้งบุญธินา

หัวหน้ากลุ่มงานสถาปัตยกรรม 🖿 นายพิสิษฐ์ โชติยศพงศ์

หัวหน้ากลุ่มงานวิศวกรรม

นายอาร์อัซมีย์ คุดยาสัตย์ สถาปนิก

บางสาวนฤผล สิทธิวนิช

วิศวกรโยธา

นายอาร์อัชมีธ์ คุดยาตัดธ์ นายสฤษดิ์ชัย ทองสัมฤทธิ์ นายพงษ์บรินทร์ จงรักษ์ถาวร OR MY

วิศวกรไฟฟ้า

นายภัคพสิษฐ์ โสสกุตวัฒนา นายสุทธิพงษ์ ลิ้มกิตติอาภา

นายทรงศิตป์ เจริญวัฒนาโรจน์

วิศวกรเครื่องกล

นายยะโกบ พันทอง นายชวติด มณีรัตน์

วิศวกรสิ่งแวดล้อม

นายอาร์อัชมีฮ์ ตุลยาสัตย์

ผังดัชนี

| REVISION.  |          |            |