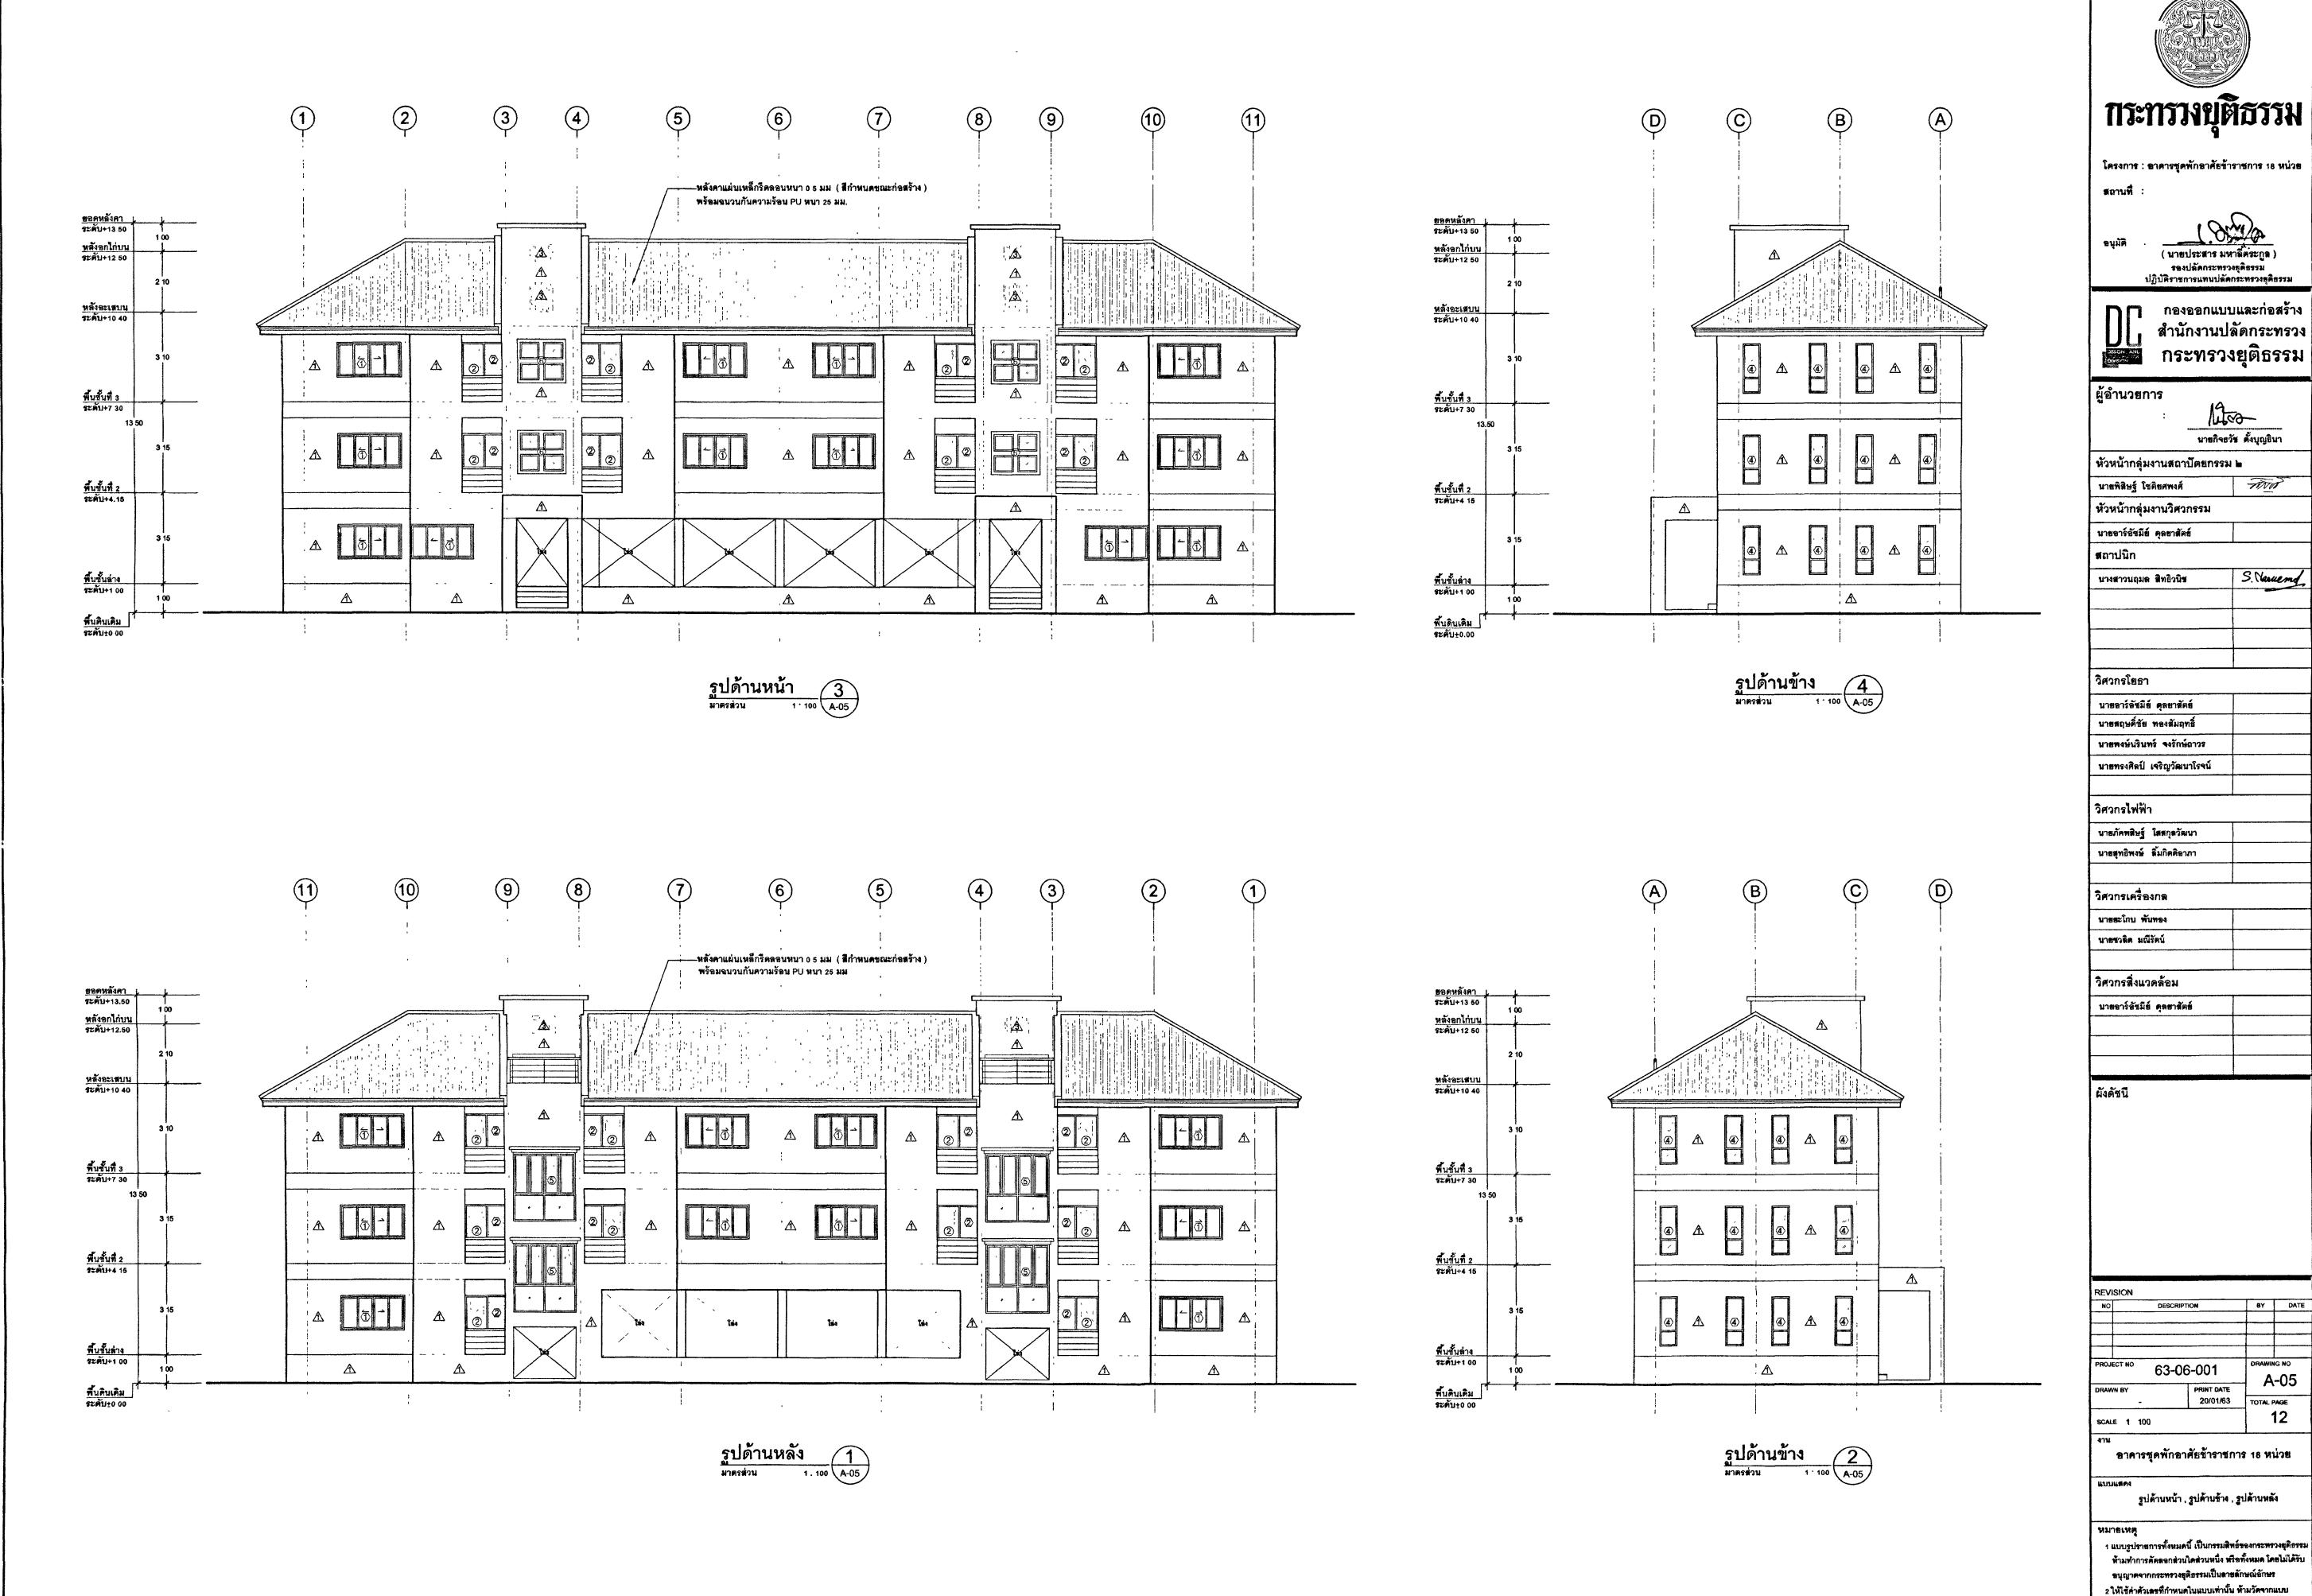

นายกิจอวัช ตั้งบุญธินา

างโบบริ

หัวหน้ากลุ่มงานสถาบัตยกรรม ь

นายพิสิษฐ์ โชติยศพงศ์

หัวหน้ากลุ่มงานวิศวกรรม นายอาร์อัซมีส์ คุลฮาสัตส์

สถาปนิก

S. Naruema นางสาวนฤม<del>ล</del> สิทธิวนิช

วิศวกรโยธา

นาธอาร์อัชมีฮ์ คุลฮาลัตธ์ นายสฤษดิ์ชัย ทองสัมฤทธิ์ นายพงษ์นรินทร์ จงรักษ์ถาวร

นายทรงศิลป์ เจริญวัฒนาโรจน์

วิศวกรไฟฟ้า นายภัคพสิษฐ์ โสสกุลวัฒนา

นายสุทธิพงษ์ สิ้มกิตติอาภา

วิศวกรเครื่องกล นายยะโกบ พันทอง

นายชวลิต มณีรัตน์ วิศวกรสิ่งแวคล้อม

นายอาร์อัชมีย์ คุณยาสัตย์

ผังดัชนี

63-06-001 A-04 PRINT DATE 20/01/63

อาคารชุดพักอาศัยข้าราชการ 18 หน่วย

ผังหลังคา , แบบขยาย A ,

หมายเหตุ

 แบบรูปราชการทั้งหมดนี้ เป็นกรรมสิทธ์ของกระทรวงยุติธรรม ห้ามทำการคัดขอกส่วนใดส่วนหนึ่ง หรือทั้งหมด โดยไม่ได้รับ อนุญาดจากกระทรวงยุติธรรมเป็นลายลักษณ์อักษร 2 ให้ใช้ค่าตัวเลขที่กำหนดในแบบเท่านั้น ห้ามวัดจากแบบ

















| ·         |                                                                        | <del></del>          |                   | ายการสุขภิณฑ                                            |                                   |                                      |                                       |                                                 |
|-----------|------------------------------------------------------------------------|----------------------|-------------------|---------------------------------------------------------|-----------------------------------|--------------------------------------|---------------------------------------|-------------------------------------------------|
| สัญลักษณ์ | รายการ