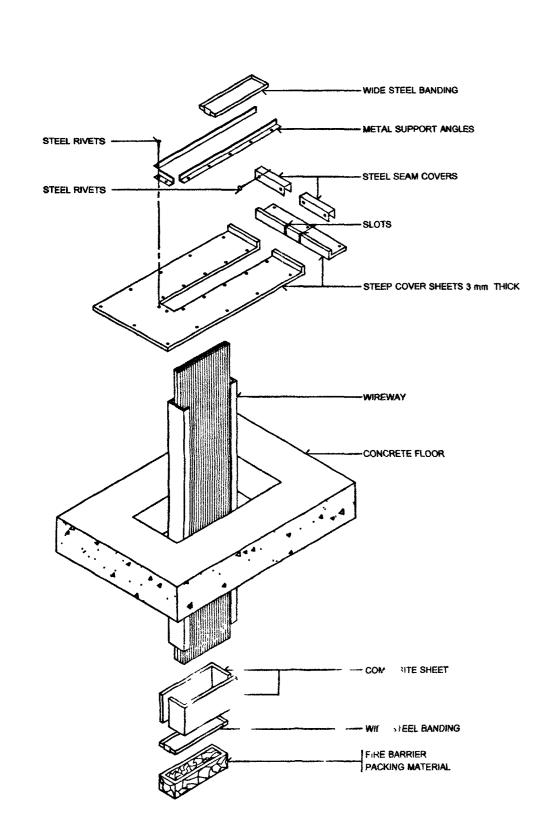

|            |      |
| PROJECT NO 63-06-001       |              | DRAWING NO |      |
|                            |              |            |      |
|                            |              |            |      |
| NO DESCRIPTION             | ON           | BY         | DA   |
| REVISION .                 |              | 1 54       | 1 24 |
|                            |              |            |      |

แบบแสดง แบบแสดงระบบสัญญาณแจ้งเหตุเพลิงไหม้ ชั้นที่ 3 แบบแสดงระบบไองกันพ้าผ่า ชั้นหลังศา

1.แบบรูปราชการทั้งหมดนี้ เป็นกรรมฝึกฮ่ของกระทรงชุติฮรรม พ้ามทำการคัดผอกส่วนใดส่วนเพิ่ม หรือทั้งหมด โดยไม่ได้รับ อนุญาตการกระทรวงผู้คือรสมเป็นสายตักษณ์ยักษร







### MULTIPLES CONDUIT SUPPORT

## FIRE BARRIER FOR WIREWAY IN ELECTRICAL SHAFT



TYPICAL CONDUIT RUN UNDER SIDE OF BEAM



FIRE BARRIER FOR WIREWAY IN ELECTRICAL SHAFT



FIRE BARRIER WRAP/STRIP

3 HOURS FIRE RATED CONCRETE FLOOR

COMPOSITE SHEET MASONRY FASTENERS WITH Ø32mm

FIRF RRIER WRAP/STRIP PIECES

WE' ) BETWEEN THE CABLES AND THE ILE TRAY NEST TO THE CABLES

AT INSIDES OF CABLE TRAY ENDS

1 ALL CONNECTION SHALL BE FIRE RESISTANT

PENETRATION FIRESTOP FOR A CABLE TRAY THROUGH CONCRETE FLOOR

FENDER WASHER SECURE THE

(MINIMUM 3 HRS FIRE RATE)

COMPOSITE SHEET

FIRE BARRIER WRAP/STRIP PIECES



FOR THE EASER MANITENANCE AND RELAMPING

OR PUTTY MINIMUM 3 HOURS

FIRE RESISTANT

FIRE BARRIER CAULK OR PUTTY

FORCED BETWEEN THE CABLES AND

AROUND ENTIRE PERIMETER OF CABLES

AND CENTERED AROUND THE CABLES

USED TO FILL ALL GAPS AND VOIDS

RECESSED LUMINAIRE WITH ALUE VIUM LOUVRE

HOUSING : ZINC COATED STEEL,