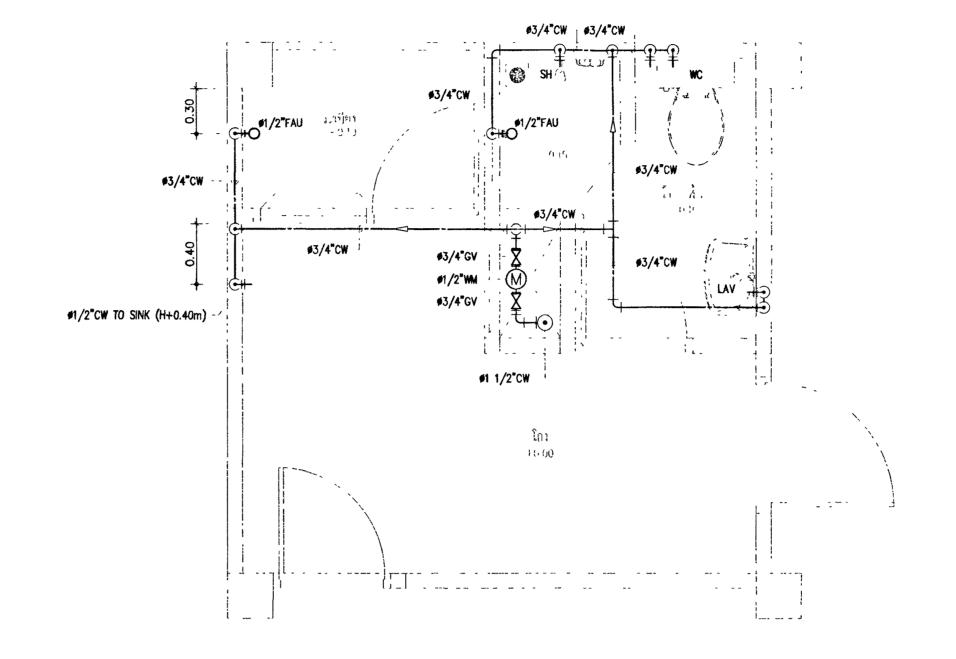

ทรวงยุติธรรม

### ผู้อำนวยการ

นายกิจอรัช ดั้งบุญธินา

หัวหน้ากลุ่มงานสถาปัตยกรรม **๒** นายพิสิษฐ์ โชติยศพงศ์

หัวหน้ากลุ่มงานวิศวกรรม นายอาร์อัชมีย์ คุลยาสัตย์ สถาปนิก

นางสาวนถุมล สิทธิวนิช

วิศวกรโยธา นายอาร์อัชมีย์ คุลยาสัคย์ นายสถุษดิ์ชัย ทองสัมฤทธิ์ นายพงษ์บรินทร์ จงรักษ์กาวร

บายทรงศิลป์ เจริญวัฒนาโรจน์

วิศวกรไฟฟ้า นายภัคพสิษฐ์ โสสกุลวัฒนา นายสุทธิพงษ์ ลิ้มกิตติอาภา

วิศวกรเครื่องกล

นายชวติด มณีจัดน์

วิศวกรสิ่งแวดล้อม

นายอาร์อัชมีย์ คุลยาสัตย์

ผังคัชนี

PROJECT NO 63-06-001

DRAWN BY PRINT DATE

20/01/63

SCALE 1 100

DESCRIPTION

BY DATE

DRAWING NO SN-05

TOTAL PAGE

11

าน อาคารชุดพักอาศัยข้าราชการ 18 หน่วย

แปลนระบบสุขาภิบาลชั้นหลังคา-ชั้นถังเก็บน้ำ

หมายเหตุ

1 แบบรูปราชการทั้งหมดนี้ เป็นกรรมสิทธ์ของกระพรวงชุติธรร ห้ามทำการคัดลอกส่วนใดส่วนหนึ่ง หรือทั้งหมด โดยไม่ได้รับ











แบบขยายระบบท่อ S,W,V & KW ห้องน้ำ–สั่วม 1

แบบขยายระบบท่อ S,W,V & KW ห้องน้ำ - สั่วม 2 มาตราส่วน



โครงการ : อาคารชุดพักอาศัยข้าราชการ 18 หน่วย สถานีที่ :

รองปลัดกระทรวงยุติธรรม ปฏิบัติราชการแทนปลัดกระทรวงยุติธรรม

สำนักงานปลัดกระทรวง กระทรวงยู่ติธรรม

ผู้อำนวยการ

1200

| ******                      |                        |  |  |
|-----------------------------|------------------------|--|--|
|                             | นายกิจธวัช ตั้งบุญธินา |  |  |
| หัวหน้ากุลมงานสถาปัตยกรรม 🖿 |                        |  |  |
| นายพิสษฐ์ โชติยศพงศ์        |                        |  |  |
| หัวหน้ากุล่มงานิวศวกร       | .en                    |  |  |
| นายอาร์อัชมีย์ คุลยาสัตย์   | h                      |  |  |
| สถาปนิก                     |                        |  |  |
| นางสาวนฤมล ส