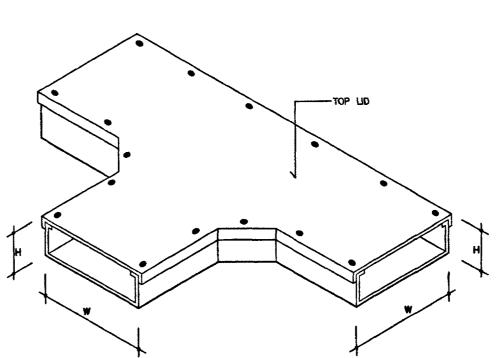

3 HOURS

FIRE RESISTANT

FIRE BARRIER CAULK OR PUTTY

FORCED BETWEEN THE CABLES AND

AROUND ENTIRE PERIMETER OF CABLES

AND CENTERED AROUND THE CABLES

USED TO FILL ALL GAPS AND VOIDS

RECESSED LUMINAIRE WITH ALUE VIUM LOUVRE

HOUSING : ZINC COATED STEEL, THICKNEES 0.8mm., HIGH GRADE WHITE STOVED ENAMEL FINISHED DOUBLE PARABOLIC LOUVER: GLAZED ALUMINUM, THICKNESS 0.5mm., WITH 5% MEGNESIUM, PURITY 99 8% THE REFLECTING SURFACE SHALL BE ELECTROLYTIC POLISHED AND ANODIZED OF 4mm. THICKNESS IN HIGH SPECULAR, MIRROR EINISHED WITHOUT THE OCCURRENCE OF INTERFERENCE COLOURS, AND PROOF AGAIST LOUVER FRAME : EXTRUCED ALUMINUM TRIM FOR STRENGTHENING THE LOUVER TO BE A SOLID AND RIGID FORM LOUVER ATTACHMENT . STAINLESS WISHBONE SPRING CATCHES LOCATED IN LOUVER FRAME TO FORM HINGED ACTION





200x100









WIRE WAY (FIXED CONNECTION)

โครงการ : อาคารชุดพักอาคัยชาราชการ 18 หน่วย ៨ពាររាំ :

> ( นายประสาร มหาลิตระกูล ) รองปลัศกรทรงพุติธรณ ปฏิบัติราชการแหม่ลัศกรทรงพุติธรณ

กองออกแบบและกอสราง

ผู้อำนวยการ

นายใจอัช ตั้งบุญอินา

หัวหน้ากลุ่มงานสถาปัตยกรรม 2 นายพิสิษฐ์ โชติยศพงค์ หัวหน้ากลุ่มงานวิศวกรรม นายอาร์อัซมีย์ ตุลยาลัตย์

สถาปนิก นางสาวนฤนต สีทริวในช่

วิศวกรโยธา นายอาร์อัซโลย์ ตุลยาลัตย์ นายสฤษด์ชัย ทองสัมฤทธิ์ นายพงษ์เส็นหลั จุงรักษ์การ นายทางคิดป์ เจริญวัฒนาโรณ์

วิศวกรไฟฟ้า นายภัศพสิษฐ์ โสสกุลภัยนา นายสุ่งชีพงษ์ โล้เกิดติอากา

วิศวกรเครื่องกล นายย์ไกบ พันทอง นายชมิต มณีรัตน์

วิศวกรสิ่งแวดล้อม นายอาร์อัซมีย์ คุดยาลัตย์

ผังดัชนี

REVISION . 63-06-001 THE STATE OF THE PRINT DATE OF THE PRINT DATE

อาศาสชุดพักอาศัยชาสสกาส 18 พม่วย

SCALE 1:100

แบบขยายทั่มีป

 แบบรูปรายการกัดผมนั้