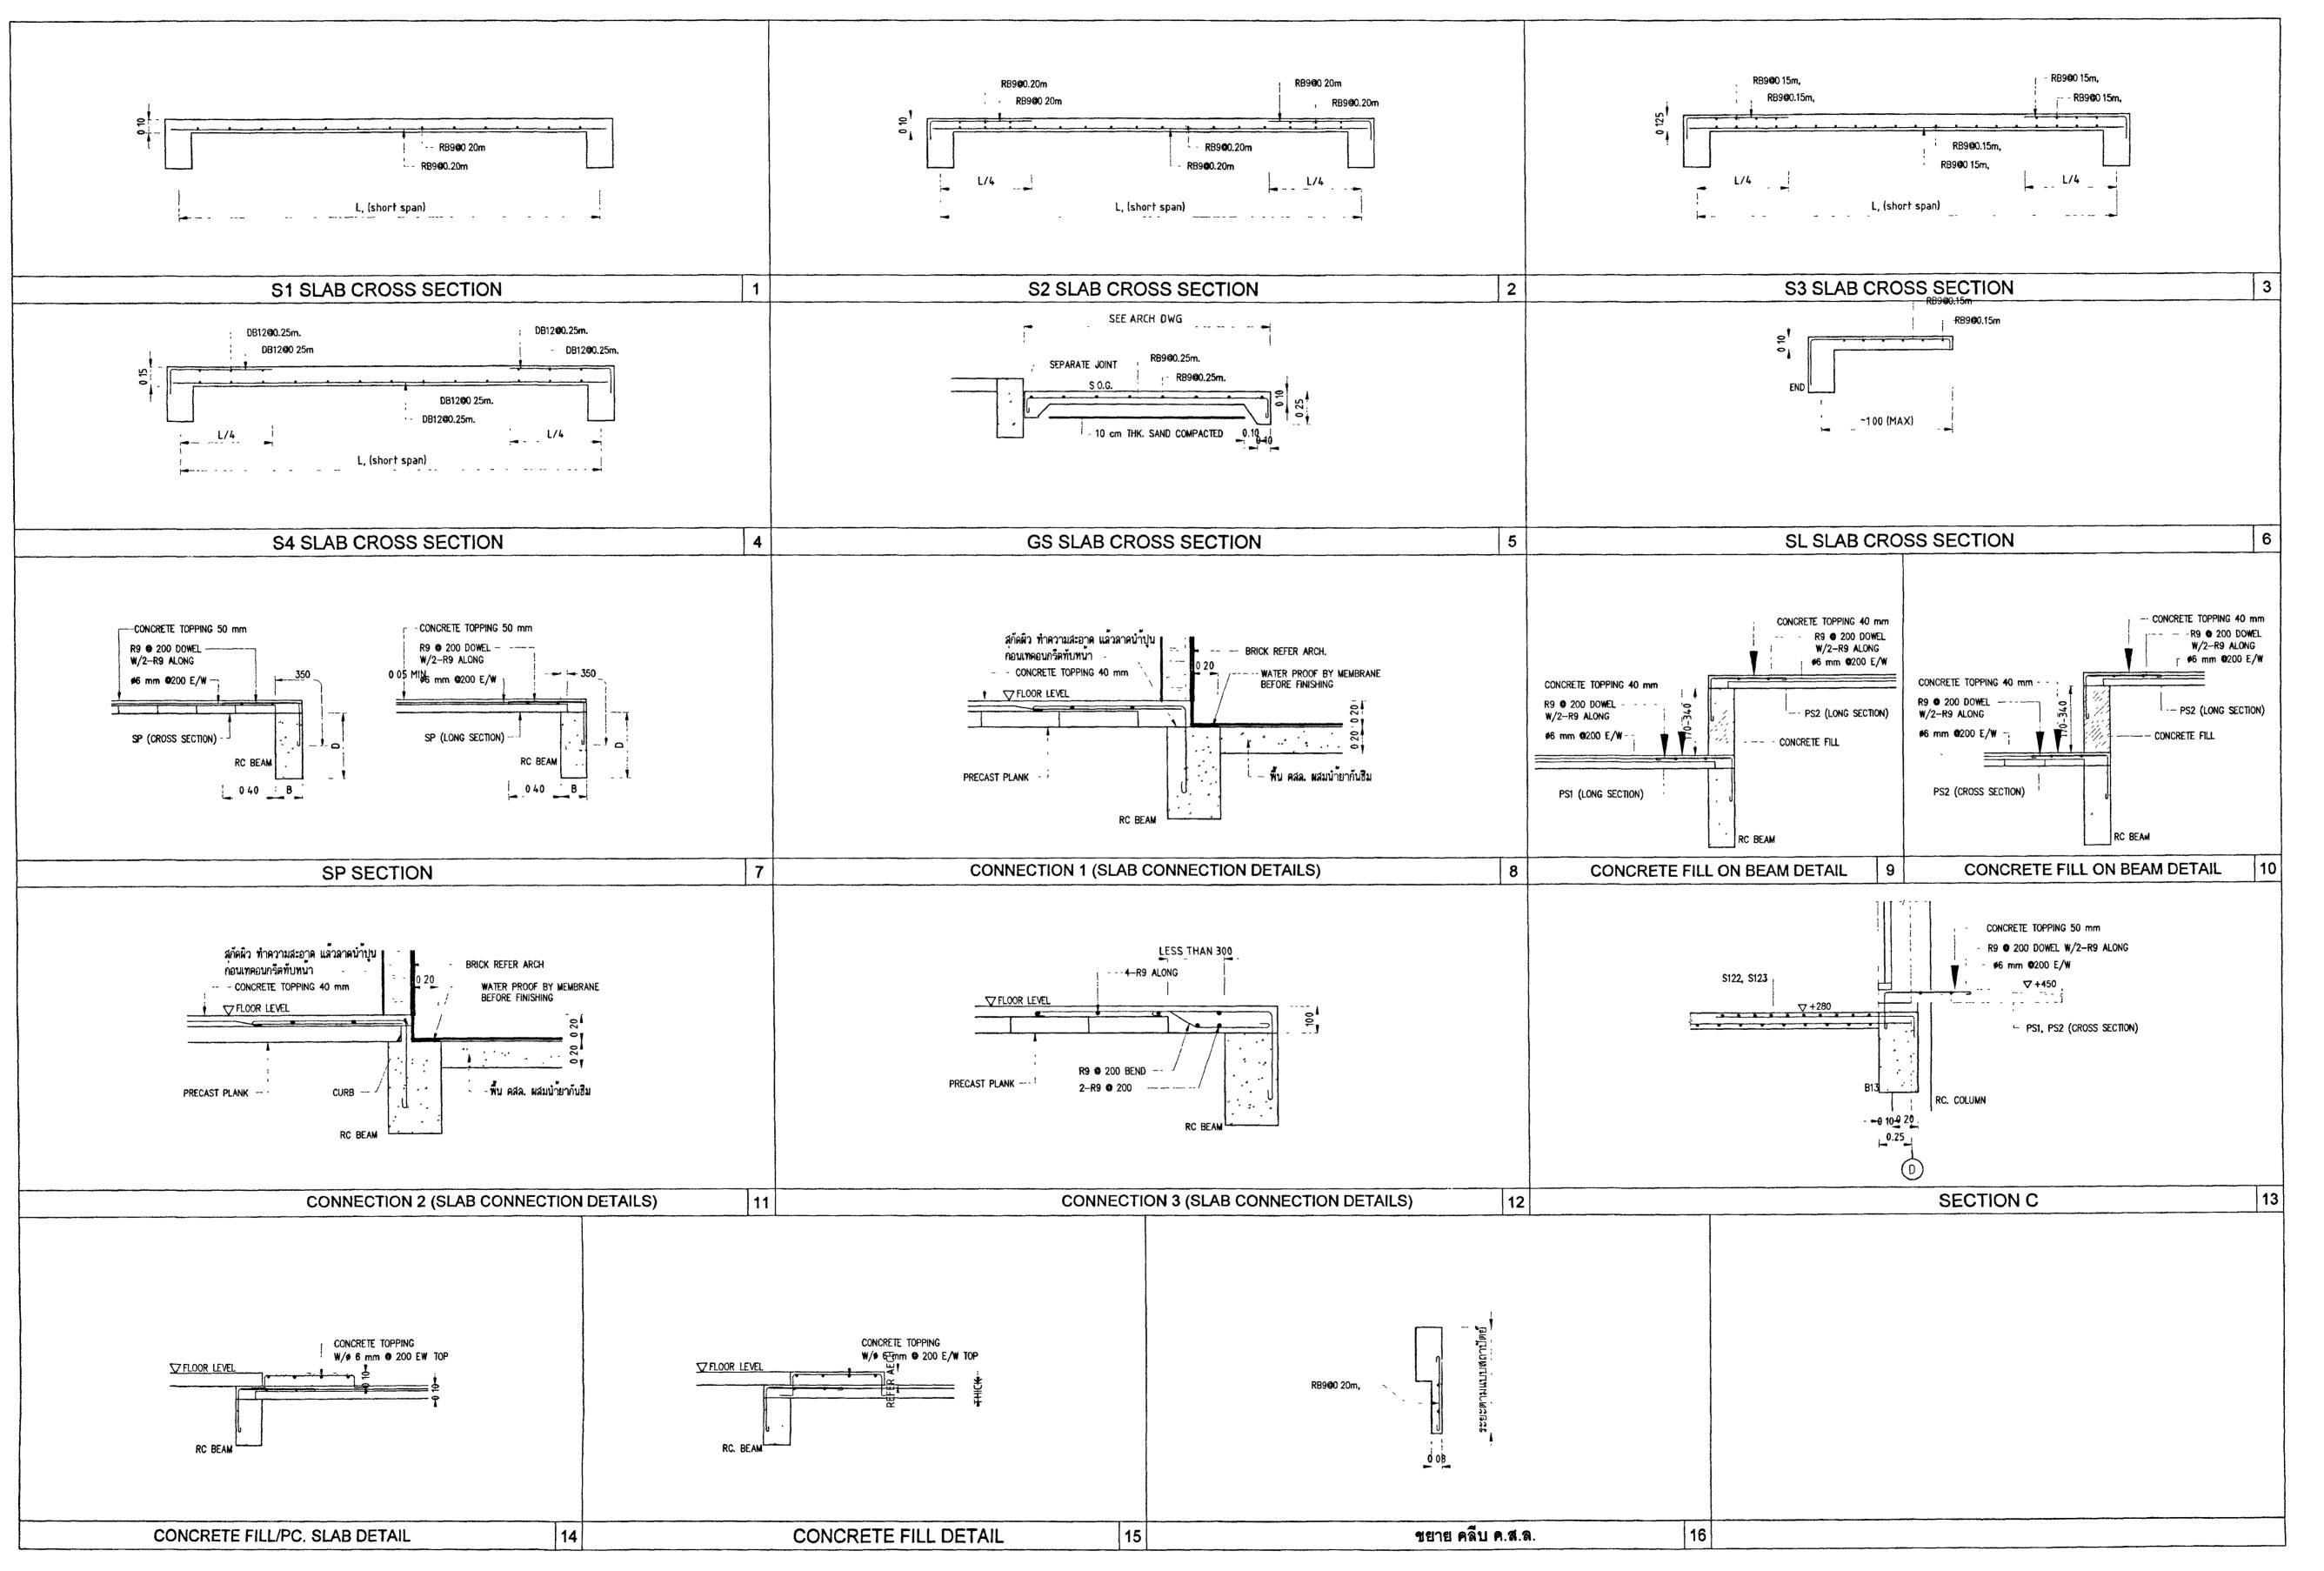

กระทรวงยุติธรรม

ผู้อำนวยการ

นี้ (อั นายกิจยวัช ตั้งบุญธินา

หัวหน้ากลุ่มงานสถาปัตยกรรม ь นายพิสิษฐ์ โชติยศพงศ์

หัวหน้ากลุ่มงานวิศวกรรม นายอาร์อัชมีย์ คุลยาสัตย์

สถาปนิก นางสาวนถุมล สิทธิวนิช

วิศวกรโยธา

นายอาร์อัซมีย์ คุลฮาตัดย์ นายสฤษดิ์ชัย ทองสัมฤทธิ์ นายพงษ์นรินทร์ จงรักษ์ถาวร St mil นายทรงศิลป์ เจริญวัฒนาโรจน์

วิศวกรไฟฟ้า

นายภัคพสิษฐ์ โสสกุลวัฒนา นายสุทธิพงษ์ ติ้มกิดติอาภา

วิศวกรเครื่องกล

นายฮะโกบ พันทอง นายชาติด มณีรัตน์

วิศวกรสิ่งแวดล้อม

นายอาร์อัซมีย์ *ค*ุลยาตัตย์

ผังดัชนี

REVISION . 63-06-001 S-06 PRINT DATE 20/01/63 TOTAL PAGE SCALE 1 . 25

อาคารชุดพักอาศัยข้าราชการ 18 หน่วย

**พยายโครงสร้างฐานราก , เสา , บันได** 

ห้ามทำการคัดลอกส่วนใดส่วนหนึ่ง หรือทั้งหมด โดยไม่ได้รับ ลบุญาตจากกระทรวงยุติธรรมเป็นลายลักษณ์อักษร ว ในใต้ค่าตัวเลยที่กำนนสใบแรกแท่วนั้น ท้ามวัดจากแบบ







# กระทรวงยุติธรรม

โครงการ : อาคารชุดพักอาศัยช้าราชการ 18 หน่วย สถานที่ :

ติ :

( นายประสาร มหาลีตระกูล )

รองปลัดกระทรวงชุติธรรม
ปฏิบัติราชการแทนปลัดกระทรวงชุติธรรม

บฏบตราชการแทนบลดกระพรวงยุดธรรม
กองออกแบบและก่อสร้าง
สำนักงานปลัดกระทรวง
กระทรวงยุติธรรม

|                                      | Q               |
|--------------------------------------|-----------------|
| ผู้อำนวยการ                          | ^               |
| : <b>ໄ</b>                           | 10              |
| \$666 TP965/(1998) \$4950 FFF 1445.0 | วัช ตั้งบุญธินา |
| หัวหน้ากลุ่มงานสถาปัตยกรรม           |                 |
| นายพิสิษฐ์ โชติยศพงศ์                |                 |
| หัวหน้ากลุ่มงานวิศวกรรม              |                 |
| นายอาร์อัชมีย์ คุลยาสัตย์            | 1.              |
| สถาปนิ