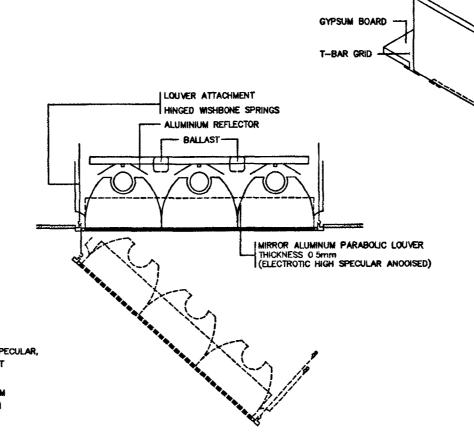

UTTY MINIMUM 3 HOURS

FIRE RESISTANT

FIRE BARRIER CAULK OR PUTTY

FORCED BETWEEN THE CABLES AND

AROUND ENTIRE PERIMETER OF CABLES

AND CENTERED AROUND THE CABLES

USED TO FILL ALL GAPS AND VOIDS

RECESSED LUMINAIRE WITH ALUE VIUM LOUVRE

HOUSING : ZINC COATED STEEL, THICKNEES 0.8mm., HIGH GRADE WHITE STOVED ENAMEL FINISHED DOUBLE PARABOLIC LOUVER: GLAZED ALUMINUM, THICKNESS 0.5mm., WITH 5% MEGNESIUM, PURITY 99 8% THE REFLECTING SURFACE SHALL BE ELECTROLYTIC POLISHED AND ANODIZED OF 4mm. THICKNESS IN HIGH SPECULAR, MIRROR EINISHED WITHOUT THE OCCURRENCE OF INTERFERENCE COLOURS, AND PROOF AGAIST LOUVER FRAME : EXTRUCED ALUMINUM TRIM FOR STRENGTHENING THE LOUVER TO BE A SOLID AND RIGID FORM LOUVER ATTACHMENT . STAINLESS WISHBONE SPRING CATCHES LOCATED IN LOUVER FRAME TO FORM HINGED ACTION





200x100









WIRE WAY (FIXED CONNECTION)

โครงการ : อาคารชุดพักอาคัยชาราชการ 18 หน่วย ៨ពាររាំ :

> ( นายประสาร มหาลิตระกูล ) รองปลัศกรทรงพุติธรณ ปฏิบัติราชการแหม่ลัศกรทรงพุติธรณ

กองออกแบบและกอสราง

ผู้อำนวยการ

นายใจอัช ตั้งบุญอินา

หัวหน้ากลุ่มงานสถาปัตยกรรม 2 นายพิสิษฐ์ โชติยศพงค์ หัวหน้ากลุ่มงานวิศวกรรม นายอาร์อัซมีย์ ตุลยาลัตย์

สถาปนิก นางสาวนฤนต สีทริวในช่

วิศวกรโยธา นายอาร์อัซโลย์ ตุลยาลัตย์ นายสฤษด์ชัย ทองสัมฤทธิ์ นายพงษ์เส็นหลั จุงรักษ์การ นายทางคิดป์ เจริญวัฒนาโรณ์

วิศวกรไฟฟ้า นายภัศพสิษฐ์ โสสกุลภัยนา นายสุ่งชีพงษ์ โล้เกิดติอากา

วิศวกรเครื่องกล นายย์ไกบ พันทอง นายชมิต มณีรัตน์

วิศวกรสิ่งแวดล้อม นายอาร์อัซมีย์ คุดยาลัตย์

ผังดัชนี

REVISION . 63-06-001 THE STATE OF THE PRINT DATE OF THE PRINT DATE

อาศาสชุดพักอาศัยชาสสกาส 18 พม่วย

SCALE 1:100

แบบขยายทั่มีป

 แบบรูปร