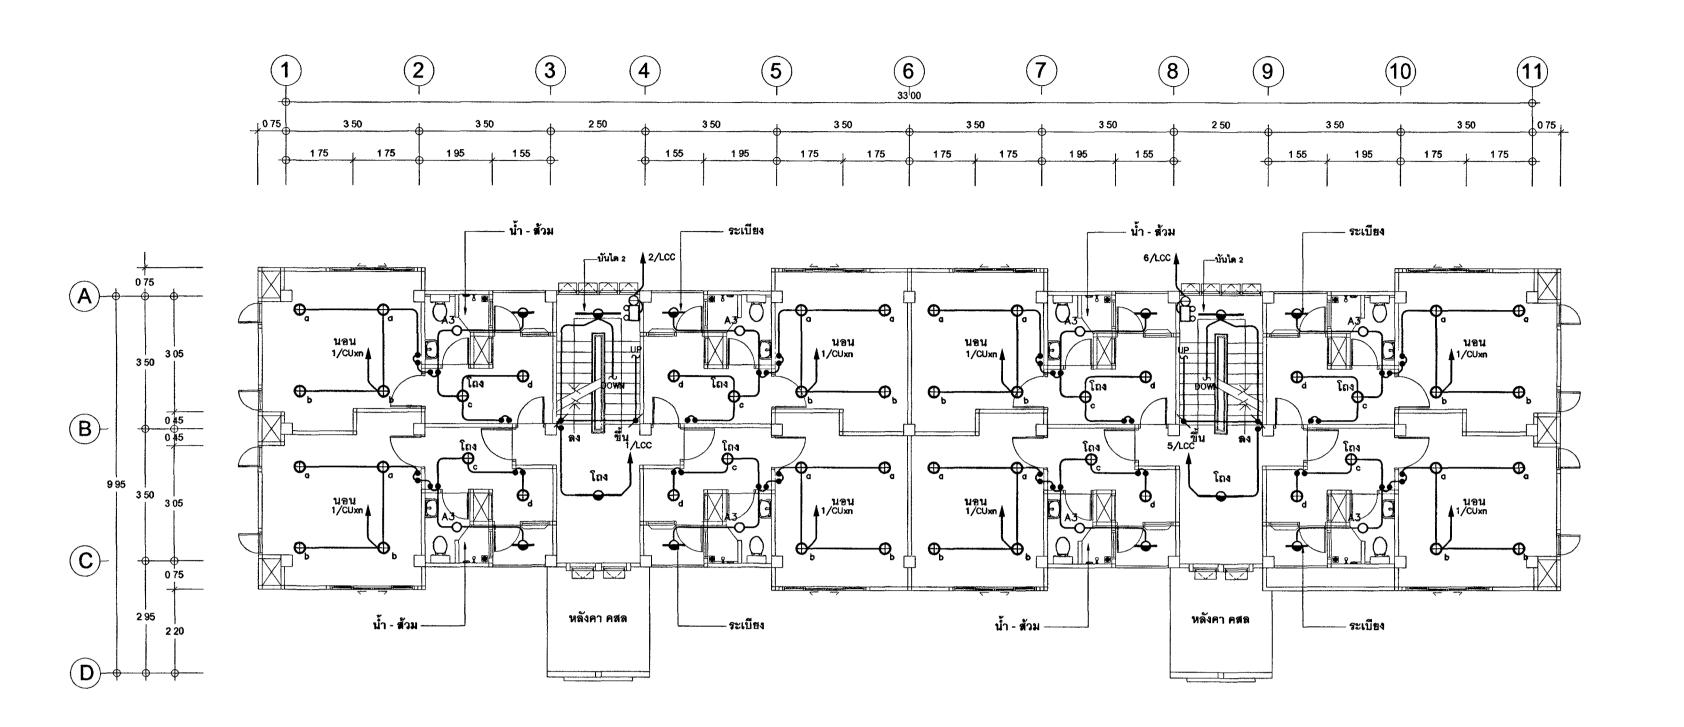

-----|---|
| NO                   | DESCRIPT | ION        | BY         |   |
|                      |          |            | 1          |   |
|                      |          |            | 1          |   |
|                      |          |            |            |   |
| PROJECT NO 63-06-001 |          | DRAWING N  |            |   |
| DRAWN BY             |          | PRINT DATE |            |   |
| นายสูงสิพงษ์ นั้น    | าดโยากา  | 18/03/63   | TOTAL PAGE |   |
| SCALE 1: 100         |          |            | ] 1        | 0 |

อาศาสชุดพักอาศัยชาภาชการ 18 หน่วย

แบบแล่ดง แบบแล่ดงขบบไฟฟ้าแสงสว่าง , ไฟแสงสว่างถูกเฉิน ชั้นที่ 1 , 2

า.แบบรูปราชการทั้งหมดนี้ เป็นกรรมสิทธ์ของกรพรวงยุติธรรม พ้ามทำการคัดสอกส่วนใดส่วนคนึ่ง ที่อยทั้งหมด โดยไม่ได้รับ อนุญาตจากกรพรวงยุติธรรมเป็นสายลักษณ์อักษร



แบบแสดงระบบไฟฟ้าแสงสว่าง , ไฟแสงสว่างฉุกเฉิน ชั้นที่ 2



แบบแสดงระบบไฟฟ้าแสงสว่าง , ไฟแสงสว่างฉุกเฉิน ชั้นที่ 1



แบบแสดงระบบไฟฟ้าแสงสว่าง , ไฟแสงสว่างฉุกเฉิน ชั้นที่ 3



แบบแสดงระบบไฟฟ้าแสงสว่าง ชั้นใต้หลังคา

# กระทรหญัติธรรม

โครงการ : อาคารชุดพักอาคัยชำราชการ 18 พม่อย ៩ពេស់ :

( นายประสาร มหาลิตระกูล ) รองบ่ลัดกระทรวงยุติฮรณ ปฏิบัติราชการแทนปลัดกระทรวงยุติฮรณ

| กระทรว                      | งยุติธรรม   |
|-----------------------------|-------------|
|                             | AS MUNITURE |
| หัวหน้ากลุ่มงานสถาปัตยกรรม  | 1 2         |
| นายพิสิษฐ์ โซคิยศพงศ์       |             |
| ทั่วหน้ากลุ่มงานวิศวกรรม    |             |
| นายอาร์อัซโย์ ดุลยาลัตย์    | Ja.         |
| สถาปนิก                     |             |
| นางสาวนะเมต สิทธิวใช        |             |
|