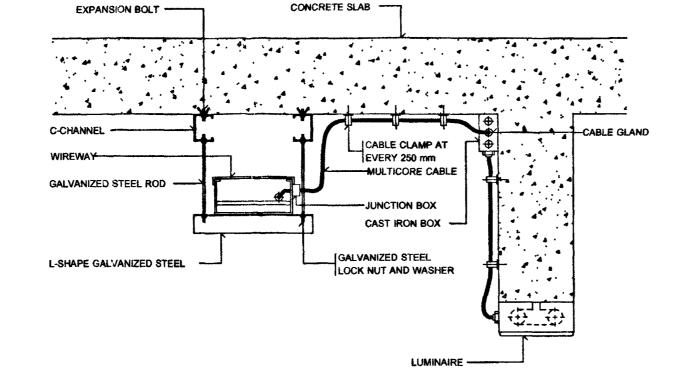

|            | 10   |
| นายสุทธิพงษ์ โด้เกิดติอากา | 18/03/63     | TOTAL      | PAGE |
| DRAWN BY                   | EE-09        |            |      |
| PROJECT NO 63-06-001       |              | DRAWING NO |      |
|                            |              |            |      |
|                            |              |            |      |
| NO DESCRIPTION             | ON           | BY         | DA   |
| REVISION .                 |              | 1 54       | 1 24 |
|                            |              |            |      |

แบบแสดง แบบแสดงระบบสัญญาณแจ้งเหตุเพลิงไหม้ ชั้นที่ 3 แบบแสดงระบบไองกันพ้าผ่า ชั้นหลังศา

1.แบบรูปราชการทั้งหมดนี้ เป็นกรรมฝึกฮ่ของกระทรงชุติฮรรม พ้ามทำการคัดผอกส่วนใดส่วนเพิ่ม หรือทั้งหมด โดยไม่ได้รับ อนุญาตการกระทรวงผู้คือรสมเป็นสายตักษณ์ยักษร







### MULTIPLES CONDUIT SUPPORT

## FIRE BARRIER FOR WIREWAY IN ELECTRICAL SHAFT



TYPICAL CONDUIT RUN UNDER SIDE OF BEAM



FIRE BARRIER FOR WIREWAY IN ELECTRICAL SHAFT



FIRE BARRIER WRAP/STRIP

3 HOURS FIRE RATED CONCRETE FLOOR

COMPOSITE SHEET MASONRY FASTENERS WITH Ø32mm

FIRF RRIER WRAP/STRIP PIECES

WE' ) BETWEEN THE CABLES AND THE ILE TRAY NEST TO THE CABLES

AT INSIDES OF CABLE TRAY ENDS

1 ALL CONNECTION SHALL BE FIRE RESISTANT

PENETRATION FIRESTOP FOR A CABLE TRAY THROUGH CONCRETE FLOOR

FENDER WASHER SECURE THE

(MINIMUM 3 HRS FIRE RATE)

COMPOSITE SHEET

FIRE BARRIER WRAP/STRIP PIECES



FOR THE EASER MANITENANCE AND RELAMPING

OR PUTTY MINIMUM 3 HOURS

FIRE RESISTANT

FIRE BARRIER CAULK OR PUTTY

FORCED BETWEEN THE CABLES AND

AROUND ENTIRE PERIMETER OF CABLES

AND CENTE