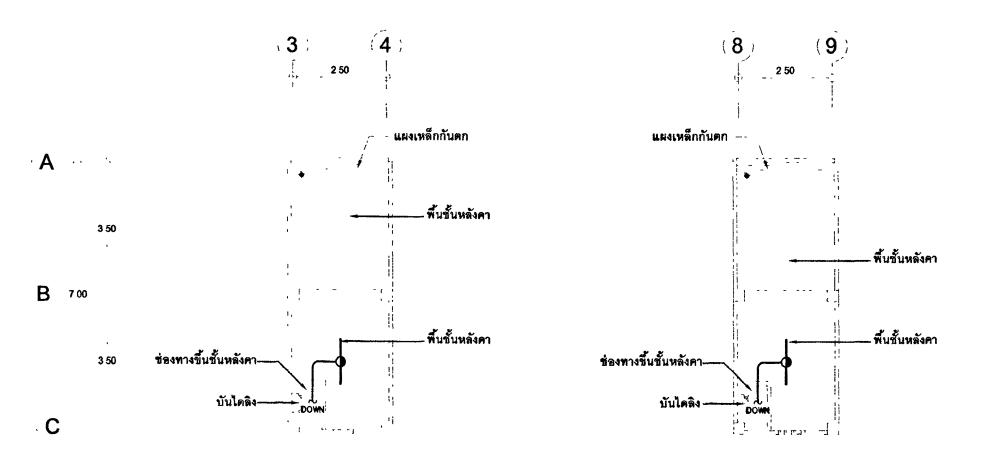

|            | 1          |   |
|                      |          |            |            |   |
| PROJECT NO 63-06-001 |          | DRAWING N  |            |   |
| DRAWN BY             |          | PRINT DATE |            |   |
| นายสูงสิพงษ์ นั้น    | าดโยากา  | 18/03/63   | TOTAL PAGE |   |
| SCALE 1: 100         |          |            | ] 1        | 0 |

อาศาสชุดพักอาศัยชาภาชการ 18 หน่วย

แบบแล่ดง แบบแล่ดงขบบไฟฟ้าแสงสว่าง , ไฟแสงสว่างถูกเฉิน ชั้นที่ 1 , 2

า.แบบรูปราชการทั้งหมดนี้ เป็นกรรมสิทธ์ของกรพรวงยุติธรรม พ้ามทำการคัดสอกส่วนใดส่วนคนึ่ง ที่อยทั้งหมด โดยไม่ได้รับ อนุญาตจากกรพรวงยุติธรรมเป็นสายลักษณ์อักษร



แบบแสดงระบบไฟฟ้าแสงสว่าง , ไฟแสงสว่างฉุกเฉิน ชั้นที่ 2



แบบแสดงระบบไฟฟ้าแสงสว่าง , ไฟแสงสว่างฉุกเฉิน ชั้นที่ 1



แบบแสดงระบบไฟฟ้าแสงสว่าง , ไฟแสงสว่างฉุกเฉิน ชั้นที่ 3



แบบแสดงระบบไฟฟ้าแสงสว่าง ชั้นใต้หลังคา

# กระทรหญัติธรรม

โครงการ : อาคารชุดพักอาคัยชำราชการ 18 พม่อย ៩ពេស់ :

( นายประสาร มหาลิตระกูล ) รองบ่ลัดกระทรวงยุติฮรณ ปฏิบัติราชการแทนปลัดกระทรวงยุติฮรณ

| กระทรว                      | งยุติธรรม   |
|-----------------------------|-------------|
|                             | AS MUNITURE |
| หัวหน้ากลุ่มงานสถาปัตยกรรม  | 1 2         |
| นายพิสิษฐ์ โซคิยศพงศ์       |             |
| ทั่วหน้ากลุ่มงานวิศวกรรม    |             |
| นายอาร์อัซโย์ ดุลยาลัตย์    | Ja.         |
| สถาปนิก                     |             |
| นางสาวนะเมต สิทธิวใช        |             |
|                             |             |
|                             |             |
| วิศากร์โยธา                 |             |
| นายอาร์อัซมีย์ ตุลยาสัตย์   |             |
| นา