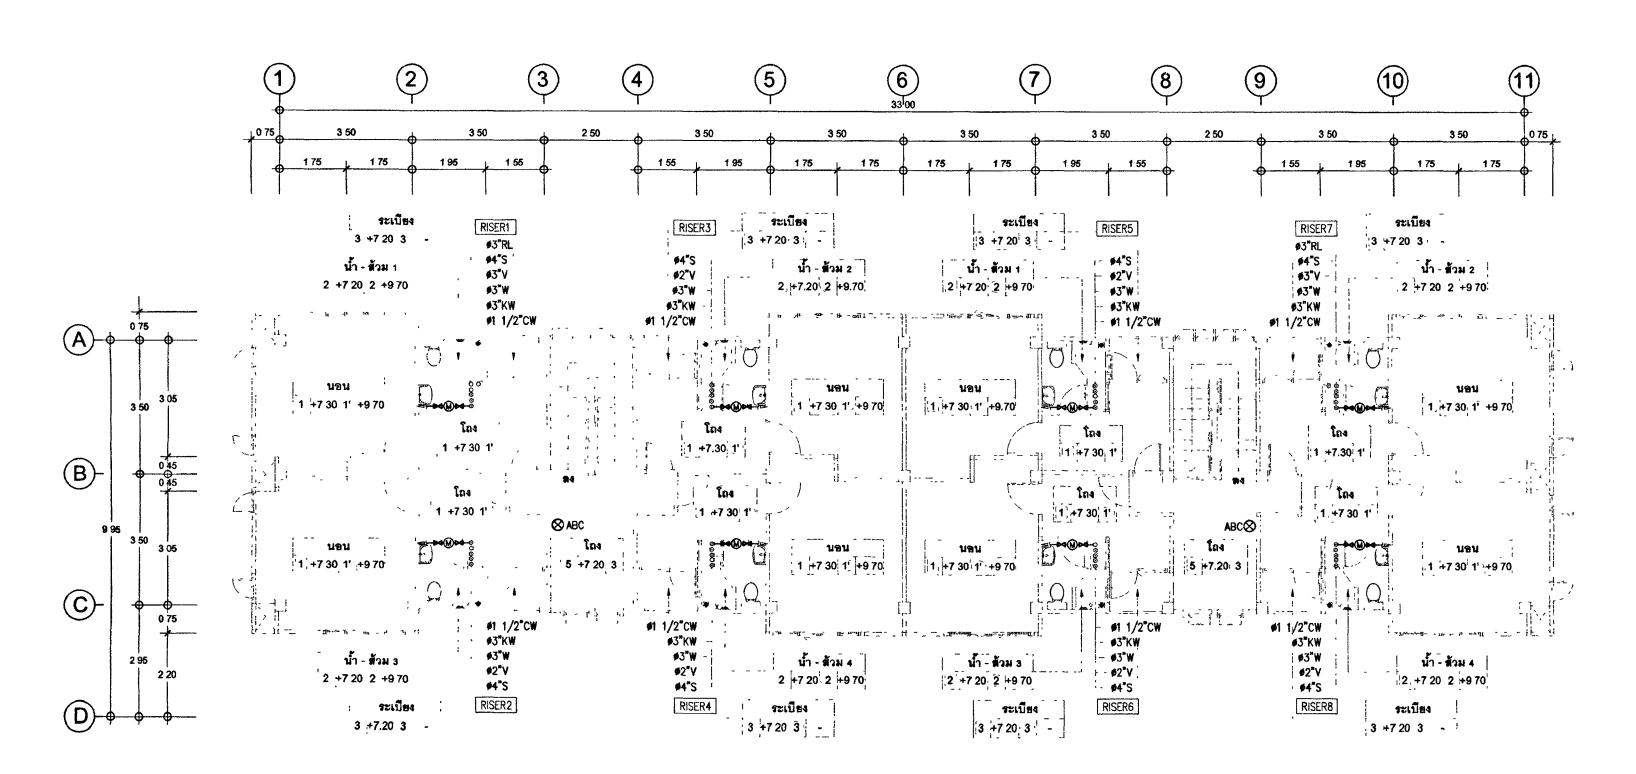

ยพิสิษฐ์ โชติยศพงศ์ หัวหน้ากลุ่มงานวิศวกรรม

นายอาร์อัชมีย์ คุลยาตัดย์ สถาปนิก นางสาวนฤมล สิทธิวนิช

วิศวกรโยธา

นายอาร์อัชมีย์ คุลยาสัตย์ นายสฤษดิ์ชัย ทองสัมฤทธิ์ บายพงษ์นรินทร์ จงรักษ์ถาวร นายทรงศิลป์ เจริญวัฒนาโรจน์

วิศวกรไฟฟ้า

นายภัคพสิษฐ์ โสสกุลวัฒนา นายสุทธิพงษ์ ลิ้มกิตติอาภา

วิศวกรเครื่องกล นายยะโกบ พันท<del>อ</del>ง

นายชวติต มณีรัตน์

วิศวกรสิ่งแวดล้อม นายอาร์อัชมีย์ คุลยาสัตย์

ผังดัชนี

DESCRIPTION 63-06-001 SN-03 20/01/63 11 SCALE 1 100

อาคารชุดพักอาศัยข้าราชการ 18 หน่วย

แปลนระบบสุขาภิบาล , ท่อประปาชั้นที่ เ

ง แบบรูปราชการทั้งหมดนี้ เป็นกรรมสิทธ์ของกระทรวงชุติธรร ท้ามทำการคัดขอกส่วนใดส่วนหนึ่ง หรือทั้งหมด โดยไม่ได้รับ **อ**บุญาดจากกระทรวงชุดิธรรมเป็นดายลักษณ์อักษร ว ใช้ใช้อ่าตัวเลตที่ก้านผลในแผนต่านั้น ข้านวัลลากแผน



### แปลนระบบสุขาภิบาลชั้นที่ 2 มาตราส่วน 1:100 (A1)



แปลนระบบสุขาภิบาลชั้นที่ 3 มาตราส่วน

⊗ ABC ถึงดับเพลิงชนิดเคมีแห**้**ง ABC (6A-20B 15 lbs) มอก 332 © CO~s2 ถึงดับเพลิงชนิด Co~s2~S ไม่น้อยกว่า 10 BC มาตรฐาน UL (10 lbs)



โครงการ : อาคารชุดพักอาศัยข้าราชการ 18 หน่วย สถานที่

> ( นาฮประสาร มหาลีตระกูล ) รองปลัดกระทรวงยุติธรรม ปฏิบัติราชการแทนปลัดกระทรวงยุติธรรม

> > กองออกแบบและก่อสร้าง สำนักงานปลัดกระทรวง

กระทรวงผลิกรรม

| VISON | 1125112,941 | anns.                 |
|-------|-------------|-----------------------|
| ำนวยก | าร          |                       |
|       | 19          | 6                     |
|       | นายกิจธรัช  | <b>ต</b> ุ้งภ์เทียูก. |

หัวหน้ากลุ่มงานสถาปัตยกรรม ь นายพิสิษฐ์ โชติยศพงศ์ หัวหน้ากลุ่มงานวิศวกรรม นายอาร์อัชมีฮ์ คุลฮาสัตธ์

สถาปนิก นางสาวบฤมล สิทธิวนิช

วิศวกรโยธา นายอาร์อัซมีย์ ดุลยาตัดย์ นายสฤษดิ์ชั