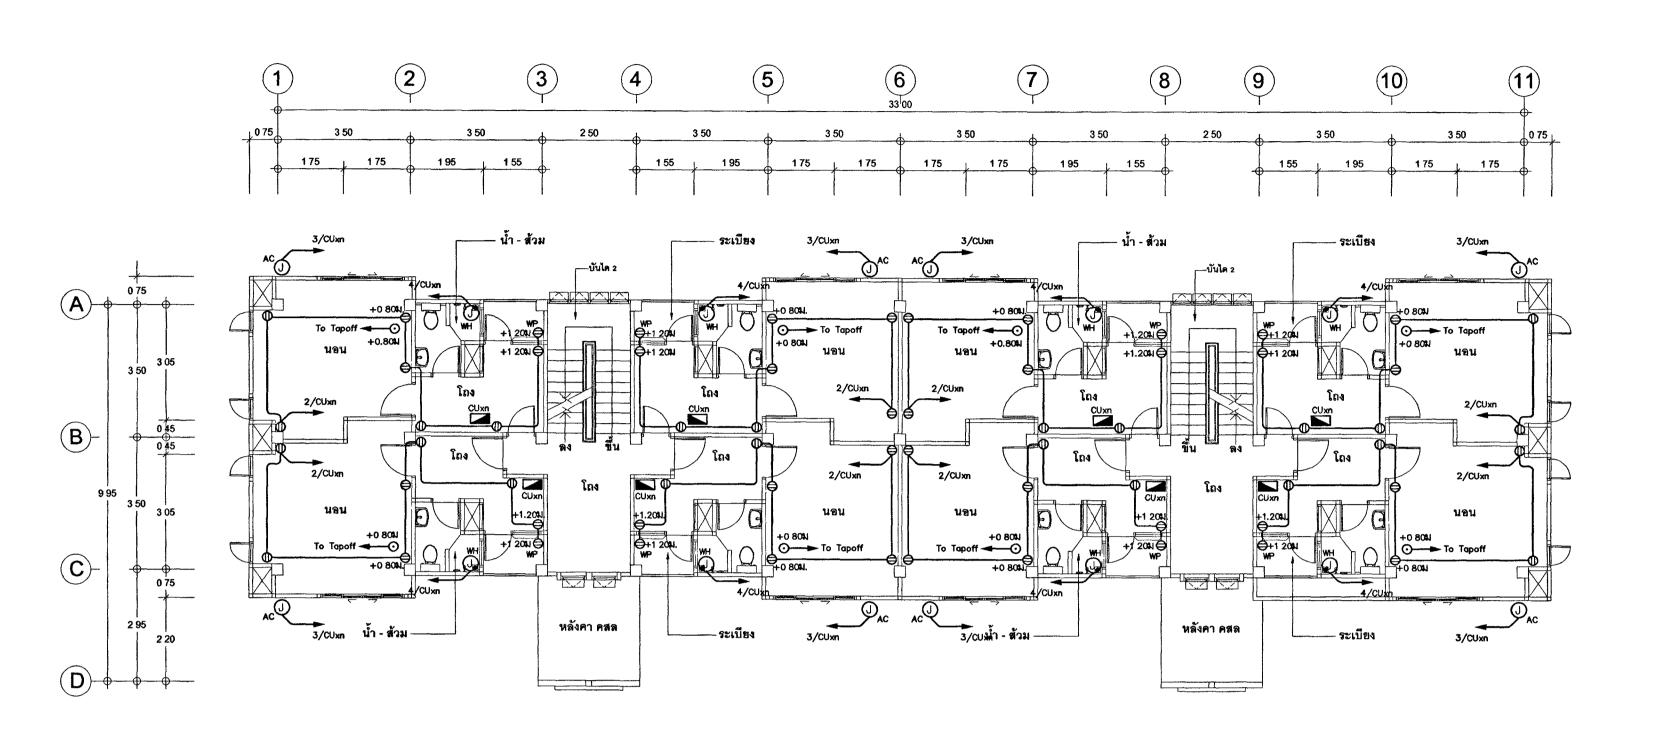

E |
| -            |                                      |       | 1-               |      |
|              |                                      |       |                  |      |
| PROJI        | PROJECT NO 63-06-001                 |       | DRAWING NO EE-05 |      |
| DRAW<br>%TEM | N BY<br><b>ท่อพงน์ สีเกิดติยาก</b> า |       |                  | PAGE |
|              |                                      |       | 7                |      |

อาคารชุดพักอาคัยชาราชการ 18 พน่วย

แบบแสดง แบบแสดงจากให่พ้าแสงสว่าง , ไฟแสงสว่างฉุกเฉิน ชั้นที่ 3 , ชั้นใต้หลังศา

SCALE 1:100

หมายเหตุ

1.แบบปรายการทั้งหมดนี้ เป็นกรรมสิทธิ์ของกรพรวงยุติธรรม

พ้ามทำการคัดสอกส่วนใดส่วนหนึ่ง หรือทั้งหมด โดยไม่ได้รับ

อนุญาตการกรพรวงยุติธรรมเป็นสายสักษณ์อักษร

2.ให้ใช้คำตัวสหที่กำหนดในแบบท่านั้น พ้ามวัดภากแบบ







แบบแสดงระบบเต้ารับไฟฟ้า , โทรทัศน์ ชั้นที่ 1



โครงการ : อาคารชุดพักอาคัยชาธาชการ 18 หน่วย สถานที่ :

( นายประสาร มหาลีตัวกุล ) รองปลัดกระทรวงยุติธรม ปฏิบัติราชการแทนปลัดกระทรวงยุติธรม

กองออกแบบและก่อสร้าง สำนักงานปลัดกระทรวง

ผู้อำนวยการ

นายใจธรัช ตั้งบุญธินา

Varia

ทับน้ำกลุ่มงานสถาปัตยกรรม 2

นายพิสิษฐ์ โชติยศพงศ์ ทัวทนากลุมงานวิศวกรรม นายอาร์อัซมีย์ คุณยาสัตย์

สถาปนิก นางสาวนฤมส สิทธิวนิช

วิศวกรโยธา

นายอาร์อัซมีย์ ตุลยาสัตย์ ภายสปาศุญก พองฐาปมลู นายพงษ์เริ่นพร์ จงรักษ์การร

นายทางคิดป์ เจ้าญวัฒนาโรงน์

วิศากรไฟฟ้า

นายภัคพฮิษฐ์ โสสกุสวัฒนา นายสุทธิพงษ์ สิมากติอาภา

วิศวกรเครื่องกล นายยุศึกบ พันทอง

นายชาติด มณีรัตน์

วิศวกรสิ่งแวดล้อม นายอาร์อัซโม่ ดุลยาลัตย์

ผังดัชนี

| REVI                                 | SION     |            |            |      |
|------------------