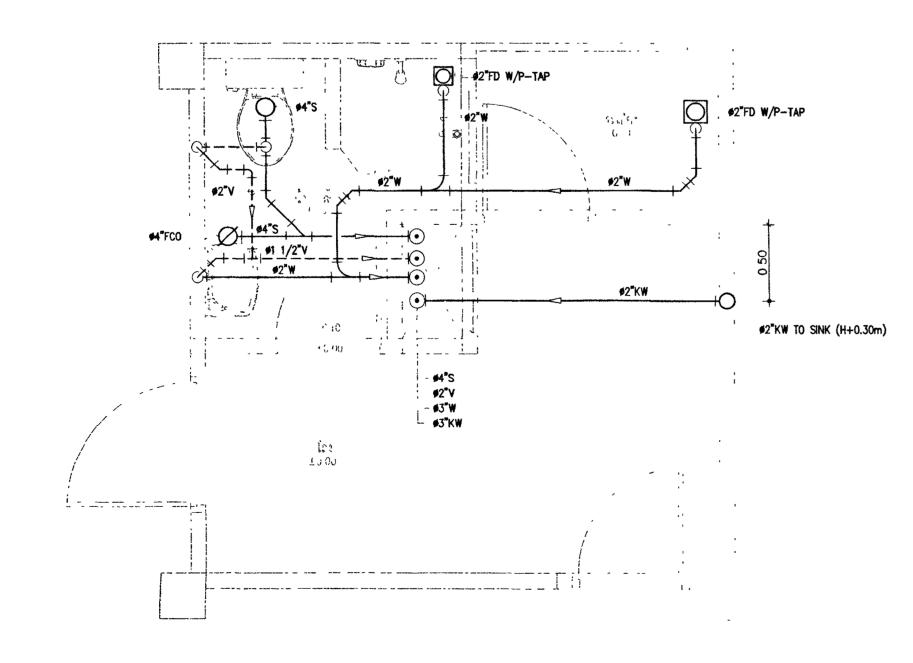

ยุติธรรม

### ผู้อำนวยการ

นายกิจอรัช ดั้งบุญธินา

หัวหน้ากลุ่มงานสถาปัตยกรรม **๒** นายพิสิษฐ์ โชติยศพงศ์

หัวหน้ากลุ่มงานวิศวกรรม นายอาร์อัชมีย์ คุลยาสัตย์ สถาปนิก

นางสาวนถุมล สิทธิวนิช

วิศวกรโยธา นายอาร์อัชมีย์ คุลยาสัคย์ นายสถุษดิ์ชัย ทองสัมฤทธิ์ นายพงษ์บรินทร์ จงรักษ์กาวร

บายทรงศิลป์ เจริญวัฒนาโรจน์

วิศวกรไฟฟ้า นายภัคพสิษฐ์ โสสกุลวัฒนา นายสุทธิพงษ์ ลิ้มกิตติอาภา

วิศวกรเครื่องกล

นายชวติด มณีจัดน์

วิศวกรสิ่งแวดล้อม

นายอาร์อัชมีย์ คุลยาสัตย์

ผังคัชนี

PROJECT NO 63-06-001

DRAWN BY PRINT DATE

20/01/63

SCALE 1 100

DESCRIPTION

BY DATE

DRAWING NO SN-05

TOTAL PAGE

11

าน อาคารชุดพักอาศัยข้าราชการ 18 หน่วย

แปลนระบบสุขาภิบาลชั้นหลังคา-ชั้นถังเก็บน้ำ

หมายเหตุ

1 แบบรูปราชการทั้งหมดนี้ เป็นกรรมสิทธ์ของกระพรวงชุติธรร ห้ามทำการคัดลอกส่วนใดส่วนหนึ่ง หรือทั้งหมด โดยไม่ได้รับ











แบบขยายระบบท่อ S,W,V & KW ห้องน้ำ–สั่วม 1

แบบขยายระบบท่อ S,W,V & KW ห้องน้ำ - สั่วม 2 มาตราส่วน



โครงการ : อาคารชุดพักอาศัยข้าราชการ 18 หน่วย สถานีที่ :

รองปลัดกระทรวงยุติธรรม ปฏิบัติราชการแทนปลัดกระทรวงยุติธรรม

สำนักงานปลัดกระทรวง กระทรวงยู่ติธรรม

ผู้อำนวยการ

1200

| ******                      |                        |  |  |
|-----------------------------|------------------------|--|--|
|                             | นายกิจธวัช ตั้งบุญธินา |  |  |
| หัวหน้ากุลมงานสถาปัตยกรรม 🖿 |                        |  |  |
| นายพิสษฐ์ โชติยศพงศ์        |                        |  |  |
| หัวหน้ากุล่มงานิวศวกร       | .en                    |  |  |
| นายอาร์อัชมีย์ คุลยาสัตย์   | h                      |  |  |
| สถาปนิก                     |                        |  |  |
| นางสาวนฤมล สิทธิ