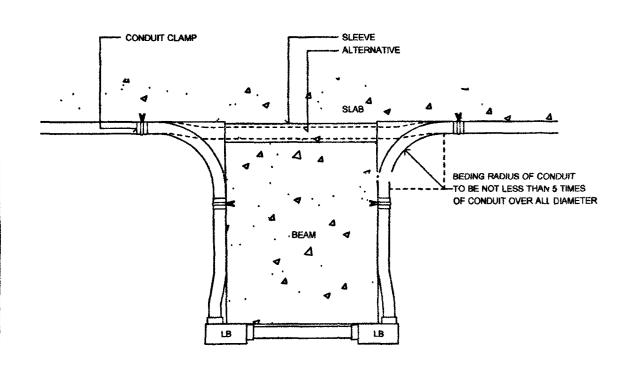

GE |
| DRAWN BY                   | EE-09        |            |      |
| PROJECT NO 63-06-001       |              | DRAWING NO |      |
|                            |              |            |      |
|                            |              |            |      |
| NO DESCRIPTION             | ON           | BY         | DA   |
| REVISION .                 |              | 1 54       | 1 24 |
|                            |              |            |      |

แบบแสดง แบบแสดงระบบสัญญาณแจ้งเหตุเพลิงไหม้ ชั้นที่ 3 แบบแสดงระบบไองกันพ้าผ่า ชั้นหลังศา

1.แบบรูปราชการทั้งหมดนี้ เป็นกรรมฝึกฮ่ของกระทรงชุติฮรรม พ้ามทำการคัดผอกส่วนใดส่วนเพิ่ม หรือทั้งหมด โดยไม่ได้รับ อนุญาตการกระทรวงผู้คือรสมเป็นสายตักษณ์ยักษร







### MULTIPLES CONDUIT SUPPORT

## FIRE BARRIER FOR WIREWAY IN ELECTRICAL SHAFT



TYPICAL CONDUIT RUN UNDER SIDE OF BEAM



FIRE BARRIER FOR WIREWAY IN ELECTRICAL SHAFT



FIRE BARRIER WRAP/STRIP

3 HOURS FIRE RATED CONCRETE FLOOR

COMPOSITE SHEET MASONRY FASTENERS WITH Ø32mm

FIRF RRIER WRAP/STRIP PIECES

WE' ) BETWEEN THE CABLES AND THE ILE TRAY NEST TO THE CABLES

AT INSIDES OF CABLE TRAY ENDS

1 ALL CONNECTION SHALL BE FIRE RESISTANT

PENETRATION FIRESTOP FOR A CABLE TRAY THROUGH CONCRETE FLOOR

FENDER WASHER SECURE THE

(MINIMUM 3 HRS FIRE RATE)

COMPOSITE SHEET

FIRE BARRIER WRAP/STRIP PIECES



FOR THE EASER MANITENANCE AND RELAMPING

OR PUTTY MINIMUM 3 HOURS

FIRE RESISTANT

FIRE BARRIER CAULK OR PUTTY

FORCED BETWEEN THE CABLES AND

AROUND ENTIRE PERIMETER OF CABLES

AND CENTERED AROUND THE CABLES

USED TO FILL ALL GAPS AND VOIDS

RECESSED LUMINAIRE WITH ALUE