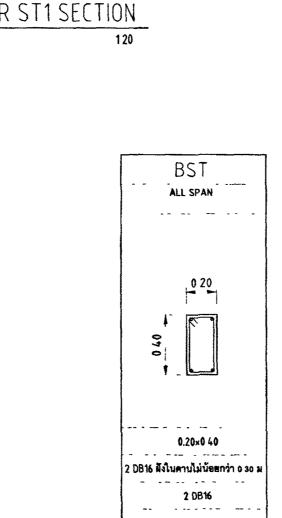

วง กระทรวงยุติธรรม

ผู้อำนวยการ

นี้ (อั นายกิจยวัช ตั้งบุญธินา

หัวหน้ากลุ่มงานสถาปัตยกรรม ь นายพิสิษฐ์ โชติยศพงศ์

หัวหน้ากลุ่มงานวิศวกรรม นายอาร์อัชมีย์ คุลยาสัตย์

สถาปนิก นางสาวนถุมล สิทธิวนิช

วิศวกรโยธา

นายอาร์อัซมีย์ คุลฮาตัดย์ นายสฤษดิ์ชัย ทองสัมฤทธิ์ นายพงษ์นรินทร์ จงรักษ์ถาวร St mil นายทรงศิลป์ เจริญวัฒนาโรจน์

วิศวกรไฟฟ้า

นายภัคพสิษฐ์ โสสกุลวัฒนา นายสุทธิพงษ์ ติ้มกิดติอาภา

วิศวกรเครื่องกล

นายฮะโกบ พันทอง นายชาติด มณีรัตน์

วิศวกรสิ่งแวดล้อม

นายอาร์อัซมีย์ *ค*ุลยาตัตย์

ผังดัชนี

REVISION . 63-06-001 S-06 PRINT DATE 20/01/63 TOTAL PAGE SCALE 1 . 25

อาคารชุดพักอาศัยข้าราชการ 18 หน่วย

**พยายโครงสร้างฐานราก , เสา , บันได** 

ห้ามทำการคัดลอกส่วนใดส่วนหนึ่ง หรือทั้งหมด โดยไม่ได้รับ ลบุญาตจากกระทรวงยุติธรรมเป็นลายลักษณ์อักษร ว ในใต้ค่าตัวเลยที่กำนนสใบแรกแท่วนั้น ท้ามวัดจากแบบ







# กระทรวงยุติธรรม

โครงการ : อาคารชุดพักอาศัยช้าราชการ 18 หน่วย สถานที่ :

ติ :

( นายประสาร มหาลีตระกูล )

รองปลัดกระทรวงชุติธรรม
ปฏิบัติราชการแทนปลัดกระทรวงชุติธรรม

บฏบตราชการแทนบลดกระพรวงยุดธรรม
กองออกแบบและก่อสร้าง
สำนักงานปลัดกระทรวง
กระทรวงยุติธรรม

|                                      | Q               |
|--------------------------------------|-----------------|
| ผู้อำนวยการ                          | ^               |
| : <b>ໄ</b>                           | 10              |
| \$666 TP965/(1998) \$4950 FFF 1445.0 | วัช ตั้งบุญธินา |
| หัวหน้ากลุ่มงานสถาปัตยกรรม           |                 |
| นายพิสิษฐ์ โชติยศพงศ์                |                 |
| หัวหน้ากลุ่มงานวิศวกรรม              |                 |
| นายอาร์อัชมีย์ คุลยาสัตย์            | 1.              |
| สถาป