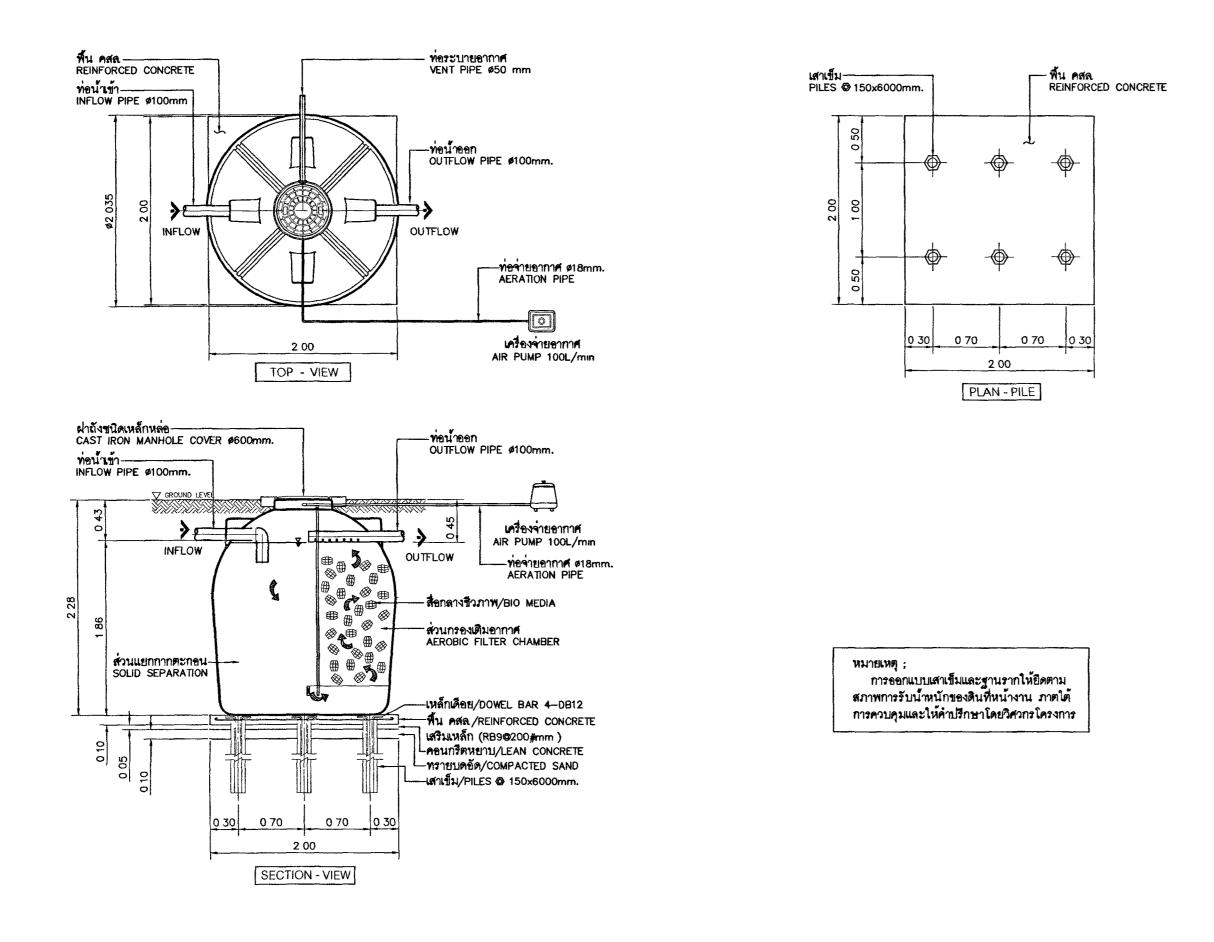

</del> |      |
|          |                |                 |                                                  |      |
| PROJEC   | 63-06          | DRAWING NO SN-0 |                                                  |      |
|          | •              | 20/01/63        | TOTAL P                                          | AGE  |
| SCALE    | 1:25           |                 | 11                                               |      |
| 4าน<br>E | าคารุชุดพักอาโ | ศัยข้าราชกา     | ร 18 หเ                                          | រេង  |
| WILLE    |                |                 |                                                  |      |

# ถังบำบัดน้ำเสียสำเร็จรูป (FRP) อัตราการบำบัดน้ำเสียไม่น้อยกว่า 5.0 ลบม/วัน

ชนิด : บ่อเกรอะ+บ่อกรองรวม (ชนิดเติมอากาศ)



# ถังดักไขมันสำเร็จรูป (FRP) ขนาด 600 ลิตร ชนิด : ใต้ดิน



# ถังเก็บน้ำบนหลังคา ขนาด 2,500 ลิตร

ชนิด : -



แปลน



- ถังเก็บน้ำบนหลังคา ขนาด 2,500 ลิตร
- ตัวถึงทำด้วยวัสดุ POLYETHYLENE ชนิด ELIXER
- ป้องกันการเกิดตะไคร่น้ำ และ ทนแสง UV ระดับ 8
- ความหนาไม่น้อยกว่า 5 มม
- มาตรฐาน มอก 1379 2551



โครงการ : อาคารุชุดพักอาศัยช้าราชการ 18 หน่วย

สถานีที่

( นายประสาร มหาี้ลัศระกูล ) รองปลัดกระทรวงยุติธรรม ปฏิบัติราชการแทนปลัดกระทรวงยุติธรรม



D กองออกแบบและก่อสร้าง สำนักงานปลัดกระทรวง กระทรวงยู่ติธรรม

| ู้ผู้อำนวยกา <del>ร</del>    | •                        |  |  |  |  |  |
|------------------------------|--------------------------|--|--|--|--|--|
| : 1                          | to                       |  |  |  |  |  |
| นาย์กจ                       | ชวั <b>ร ด</b> ึงบุญธินา |  |  |