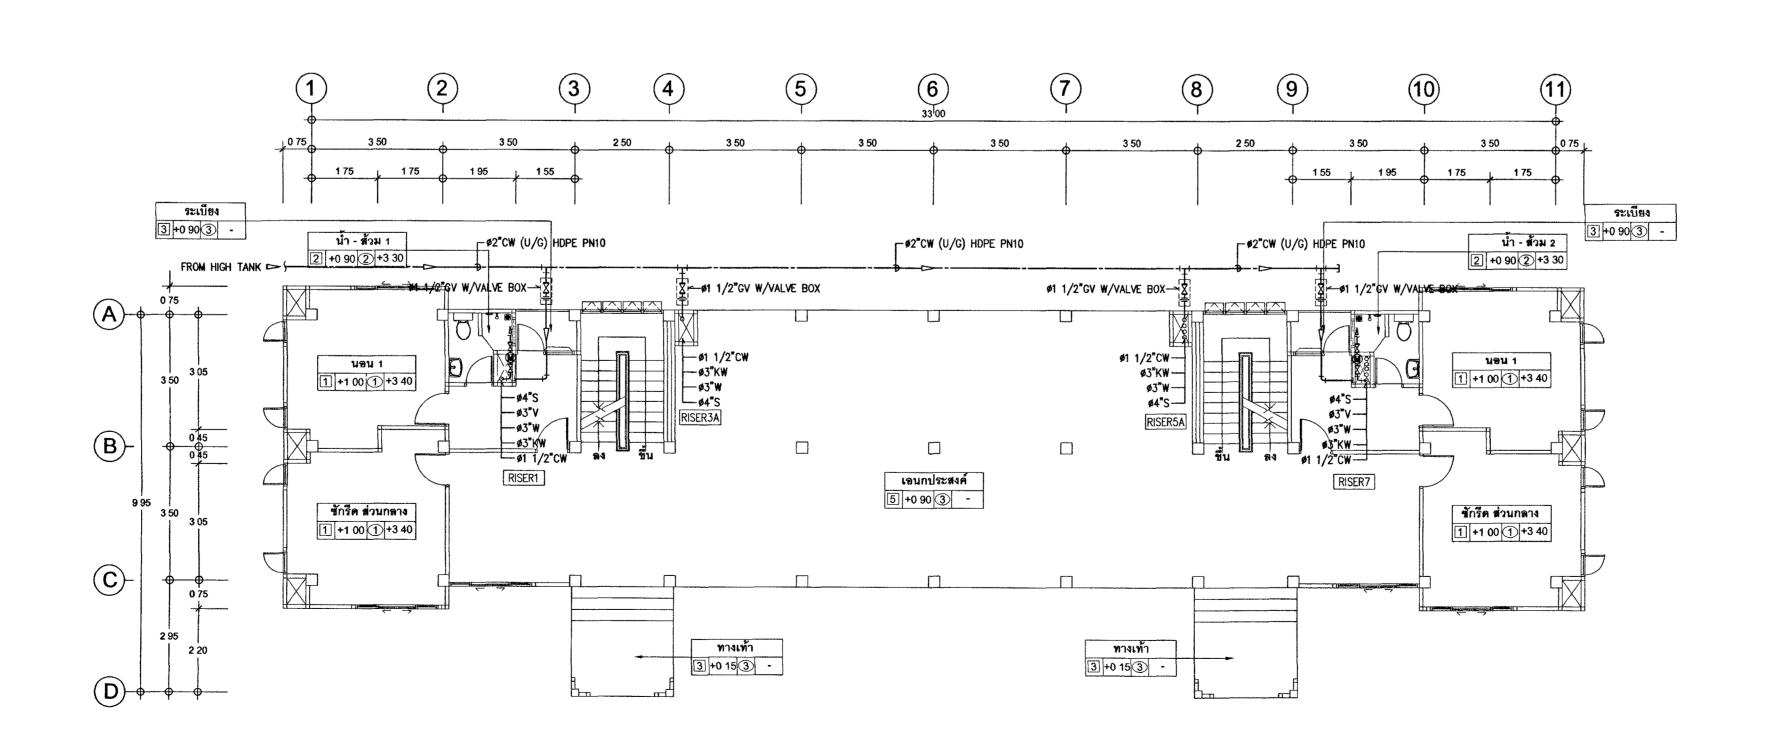

A.             |
|                             |                |
|                             |                |
|                             |                |

| REVISION     |                   |    |  |  |
|--------------|-------------------|----|--|--|
| NO D         | O DESCRIPTION     |    |  |  |
| PROJECT NO 6 | 63-06-001 DRAWING |    |  |  |
| DRAWN BY     | TOTAL             |    |  |  |
| SCALE NTS    |                   | 11 |  |  |
| 4041         |                   |    |  |  |

อาคารชุดพักอาศัยช้าราชการ 18 หน่วย

ผังดัชนี

สารบัญแบบ สัญลักษณ์ และรายการประกอบแน

1 แบบรูปราชการทั้งหมดนี้ เป็นกรรมสิทธ์ของกระพรวงยุติธรร ห้ามทำการคัดลอกส่วนใดส่วนหนึ่ง หรือทั้งหมด โดยไม่ได้รับ ลบุญาดจากกระทรวงยุดิธรรมเป็นลาสลักษณ์อักษร





### แปลนระบบสุขาภิบาลชั้นที่ 1 มาตราส่วน 1.100 (A1)



มาตราส่วน 1:100 (A1)

⊗ ABC ถึงดับเพลิงชนิดเคมีแห้ง ABC (6A-20B 15 lbs) มอก 332

O CO ถึงดับเพลิงชนิด CO ไม่น้อยกว่า 10 BC มาตรฐาน UL (10 lbs)



โครงการ : อาคารชุดพักอาศัยข้าราชการ 18 หน่วย

( นายประสาร มหาลีตระกูล )

รองปลัดกระทรวงยุติธรรม ปฏิบัติราชการแทนปลัดกระทรวงชุติธรรม

กองออกแบบและก่อสร้าง สำนักงานปลัดกระทรวง กระทรวงยุติธรรม

ผู้อำนวยการ

สถานที่

1000

หัวหน้ากลุ่มงานสถาปัตยกรรม ь นายพิสิษฐ์ โชติยศพงศ์ หัวหน้ากลุ่มงานวิศวกรรม

นายอาร์อัชมีย์ คุลยาตัดย์ สถาปนิก นางสาวนฤมล สิทธิวนิช

วิศวกรโยธา

นายอาร์อัชมีย์ คุลยาสัตย์ นายสฤษดิ์ชัย ทองสัมฤทธิ์ บายพงษ์นรินทร์ จงรักษ์ถาวร นายทรงศิลป์ เจริญวัฒนาโรจน์

วิศวกรไฟฟ้า

นายภัคพสิษฐ์ โสสกุลวัฒนา นายสุทธิพงษ์ ลิ้มกิตติอาภา

วิศวกรเครื่องกล นายยะโกบ พันท<del>อ</del>ง

นายชวติต มณีรัตน์

วิศวกรสิ่งแวดล้อม นายอาร์อัชมีย์ คุลยาสัตย์

ผังดัชนี