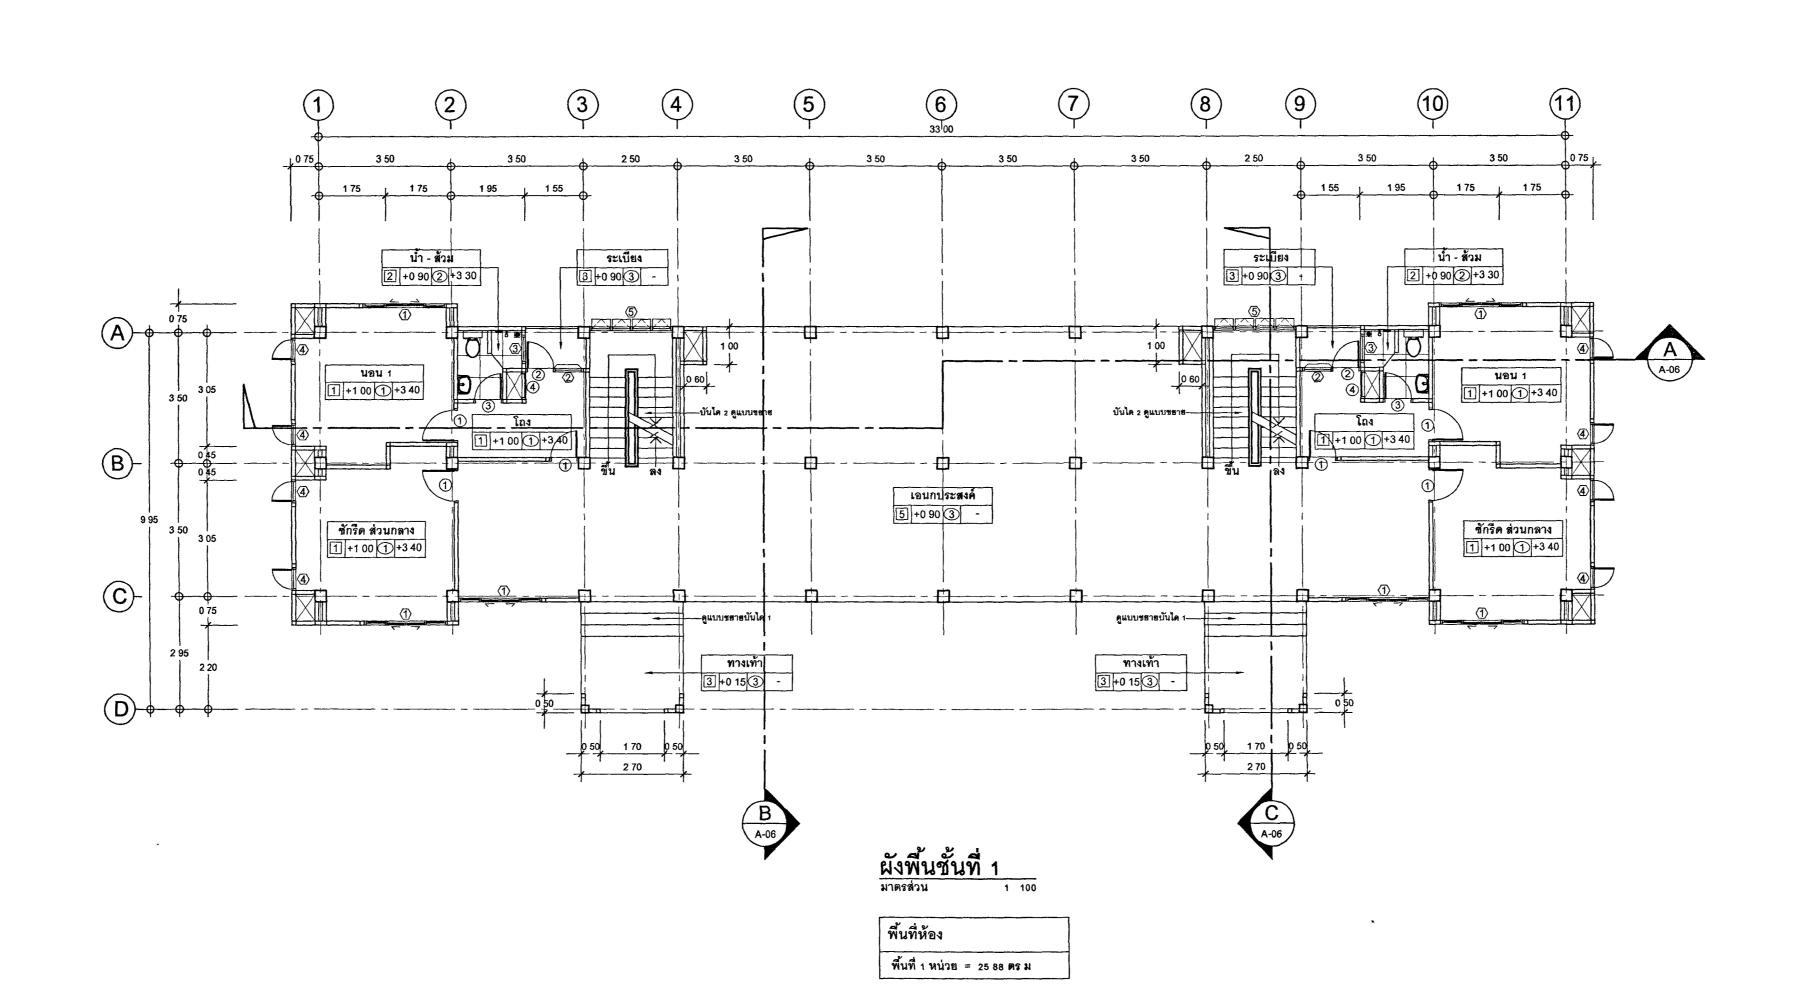

|









โครงการ . อาคารชุดพักอาศัยข้าราชการ 18 หน่วย สถานที่

( นายประสาร มหาลีตระกูล ) รองปลัดกระทรวงยุติธรรม ปฏิบัติราชการแทนปลัดกระทรวงยุติธรรม



กองออกแบบและก่อสร้าง สำนักงานปลัดกระทรวง กระทรวงยุติธรรม

### ผู้อำนวยการ

litos นายกิจธวัช ตั้งบุญธินา

S Naraemof

หัวหน้ากลุ่มงานสถาปัตยกรรม ๒

นายพิสิษฐ์ โชติยศพงศ์

หัวหน้ากลุ่มงานวิศวกรรม

นายอาร์อัซมีย์ คุลยาสัตย์

สถาปนิก นางสาวนฤมล สิทธิวนิช

## วิศวกรโยธา

นายอาร์อัซมีย์ ดุลยาสัตย์ นายสฤษดิ์ชัย ทองสัมฤทธิ์

นายพงษ์นรินทร์ จงรักษ์ถาวร นายทรงศิลป์ เจริญวัฒนาโรจน์

วิศวกรไฟฟ้า

นายภัคพสิษฐ์ โสสกุลวัฒนา นายสุทธิพงษ์ ลิ้มกิตติอาภา

วิศวกรเครื่องกล

นายยะโกบ พันทอง นายชวลิต มณีรัตน์

วิศวกรสิ่งแวดล้อม

นายอาร์อัซมีย์ คุลยาสัตย์

ผังดัชนี

| REVISION        |                   |        |             |
|-----------------|-------------------|-