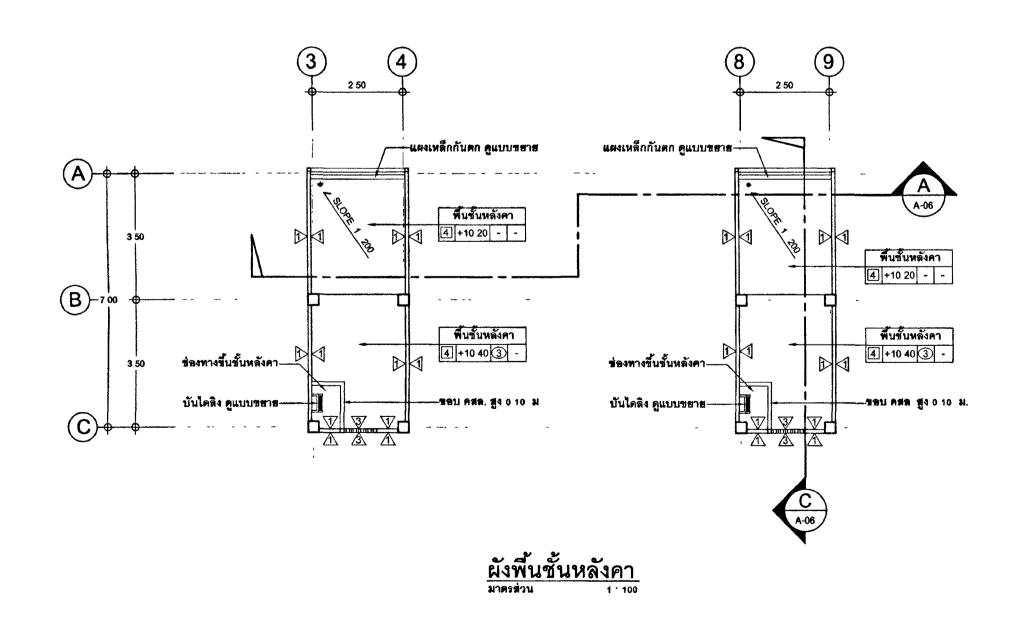

----------|
| NO              | DESCRIPTION       | BY     | DA          |
|                 |                   |        |             |
|                 |                   |        | <u></u> ,   |
| PROJECT NO      | 63-06-001         | DRAWIN | 6 NO<br>-02 |
| DRAWN BY        | PRINT DATE        |        |             |
| -               | 20/01/63          | TOTAL  | PAGE        |
| SCALE 1.100     |                   |        | 12          |
| <del>ง</del> าน | ลพักจาศัยข้าราชกา |        |             |

อาคารชุดพกอาศยขาราชการ 18 หนวย

ผังพื้นชั้นที่ 1 , ผังพื้นชั้นที่ 2

ง 1 แบบรูปรายการทั้งหมดนี้ เป็นกรรมสิทธ์ของกระทรวงยุติธรรม ห้ามทำการคัดลอกส่วนใดส่วนหนึ่ง หรือทั้งหมด โดยไม่ได้รับ อนุญาตจากกระทรวงยุติธรรมเป็นลายลักษณ์อักษร 2 ให้ใช้ค่าตัวเลขที่กำหนดในแบบเท่านั้น ห้ามวัดจากแบบ











โดรงการ : อาคารชุดพักอาศัยข้าราชการ 18 หน่วย

( นายประสาร มหาติตระกูด ) รลงปลัดกระทรวงยุติธรรม ปฏิบัติราชการแทนปลัดกระทรวงยุติธรรม

กองออกแบบและก่อสร้าง สำนักงานปลัดกระทรวง กระทรวงยุติธรรม

ผู้อำนวยการ

นายกิจอวัช ตั้งบุญธินา

หัวหน้ากลุ่มงานสถาปัตยกรรม ь

นายพิติษฐ์ โชติยศพงศ์ หัวหน้ากลุ่มงานวิศวกรรม

นายอาร์อัชมีซ์ คุลยาสัตธ์ สถาปนิก

S. Navuems นางสาวนฤมล สิทธิวนิช

วิศวกรโยธา

นายอาร์อัชมีย์ คุลยาสัตย์ นายสฤษดิ์ชัย ทองสัมฤทธิ์ นายพงษ์นรินทร์ จงรักษ์ถาวร

บายทรงศิลป์ เจริญวัฒนาโรจน์

วิศวกรไฟฟ้า

นายภัคพสิษฐ์ โสสกุลวัฒนา นายสุทธิพงษ์ ลิ้มกิตติอาภา

วิศวกรเครื่องกล

นายยะโกบ พันทอง นายชวติด มณีรัตน์

วิศวกรสิ่งแวดล้อม

นายอาร์อัชมีย์ คุลยาสัตย์

ผังดัชนี

63-06-001 A-03 PRINT DATE 20/01/63 TOTAL PAGE 12

> อาคารชุดพักอาศัยข้าราชการ 18 หน่วย ผังพื้นขึ้นที่ 3 , ผังพื้นขั้นหลังคา ,