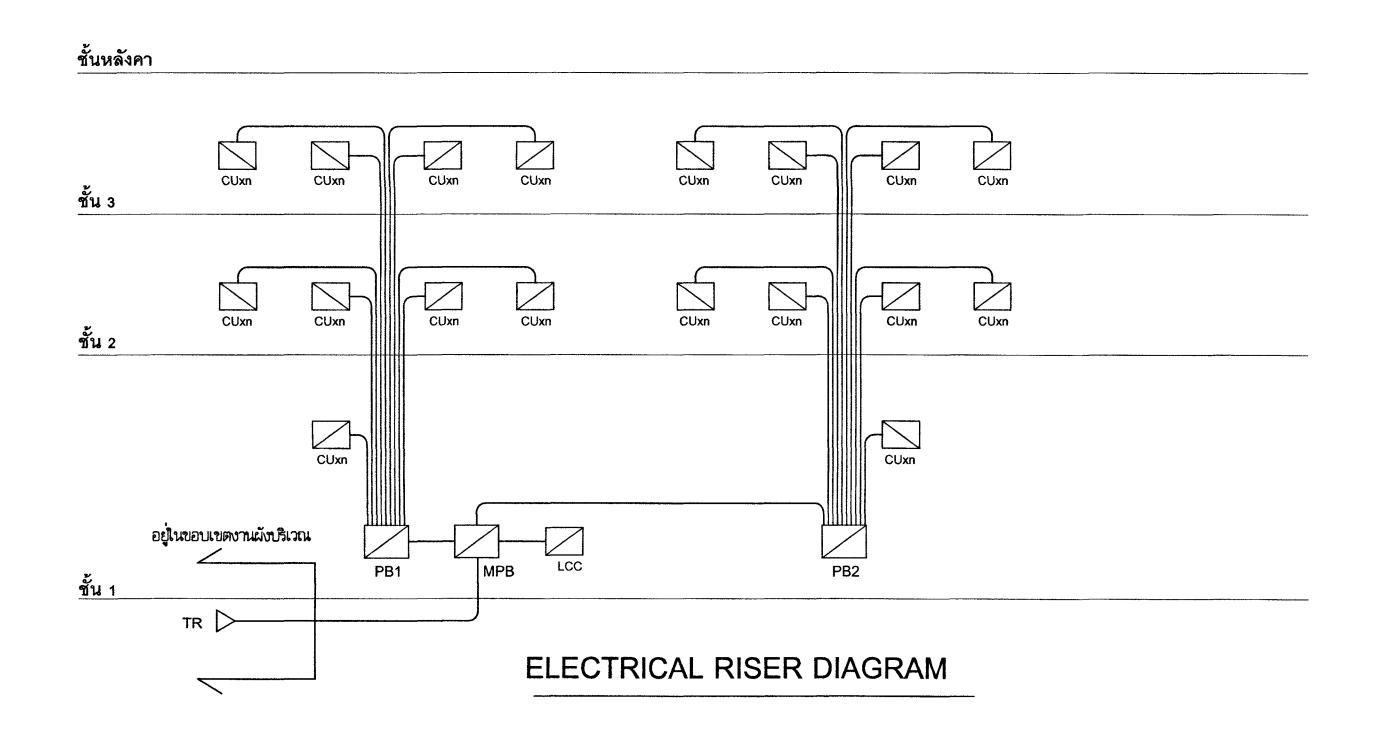

|             |            |          |      |
| PROJECTIVO                                        |             |            | DOMESTIC | 2 10 |
| 63-06-001                                         |             | EE-02      |          |      |
| DRAWN BY PRINT DATE WEIGHTHOUS TATRIBUTE 18/03/63 |             | TOTAL PAGE |          |      |
| SCALE 1:100                                       |             | 10         |          |      |
| AUT                                               |             |            |          |      |

SINGLE LINE DIAGRAM , LOAD SCHEDULE

หมายเหตุ

1.แบบบุปรายการก็หนดนี้ เป็นกรรมมีหล่อยการทรวงเดือรม

ทัมทำการคิดอกส่วนใดส่วนเน็น หรือกังหนด โดยไม่ได้รับ

อนุญาตทากรทรวงผู้คือรมเป็นสายลักษณ์อักษร

2.ให้เร็ครับสกที่กำหนดในแบบท่านั้น ทัมวัดทาแบบ





FIRE ALARM RISER DIAGRAM





โครงการ : อาคารชุดพักอาคัยชาราชการ 18 หน่วย สถานที่ :

( นายประสาร มหาลีตระกูล ) รองปลัดกระทรงชุติธรรม ปฏิบัติราชการแทนปลัดกระทรงชุติธรรม

DC กองออกแบบและก่อสร้าง สำนักงานปลัดกระทรวง กระทรวงยุติธรรม

ผู้อำนวยการ Litra

นายกิจรวัช ตั้งบุญธินา ทักนากลุ่มงานสถาปัตยกรรม 2 นายพิสิษฐ์ โชติยศพงศ์

หัวหน้ากลุ่มงานวิศวกรรม นายอาร์อัชมีย์ ดุลยาสัตย์ สถาบนิก

นางสาวนะวนต สิทธิวนิช

วิศวกรโยธา นายอาร์อัซมีย์ ตุลยาลัตย์

นายสฤษด์ชัย ทองสัมฤทธิ์ นายพงษ์เสินครั จงรักษ์การร นายทรงคิดป์ เจริญวัฒนาโรงน์

วิศวกรไฟฟ้า

นายภัศพสิษฐ์ โสสกุลวัฒนา นายสูทธิพงษ์ ซึ่งภิตติอาภา

250

วิศวกรเครื่องกล นายยศึกบ พันทอง นายชมิต มณีรัตน์

> วิศวกรสิ่งแวดล้อม นายอาร์อัซมีย์ ตุลยาลัตย์

ผังดัชนี

63-06-001 DRAWN BY
WEINT TO THE TRIPLE T

อาศาสชุดพักอาศัยชาสาชการ 18 พม่อย

RISER DIAGRAM

1.แบ