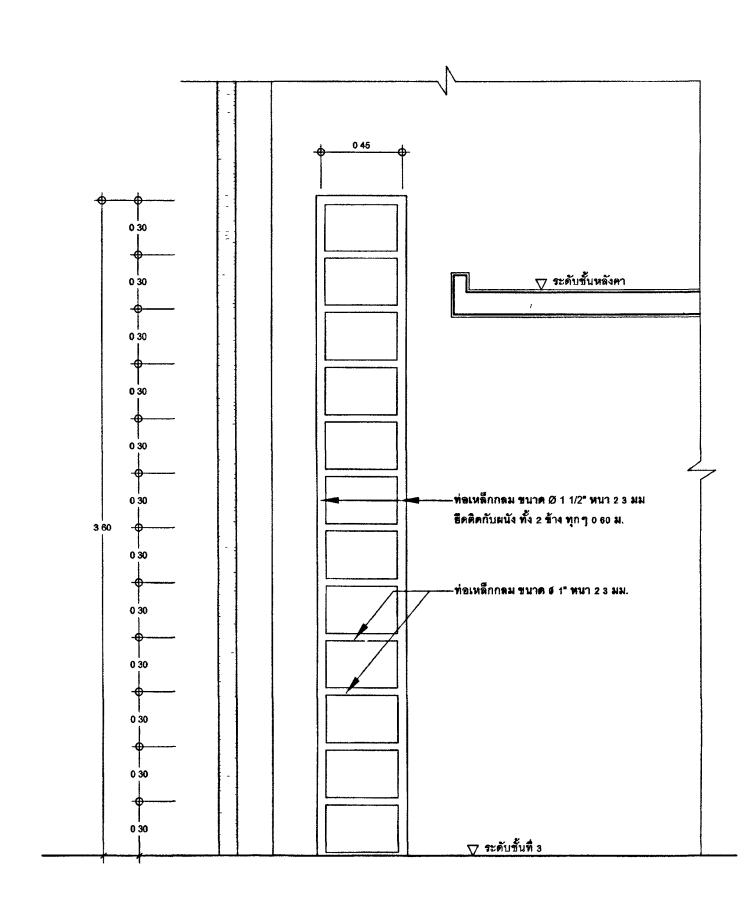

| DESCRIPTION            | BY     | DATE         |
|----------------|------------------------|--------|--------------|
|                |                        |        |              |
| PROJECT NO (   | 63-06-001              | DRAWIN | 16 NO<br>-08 |
| DRAWN BY       | PRINT DATE<br>20/01/63 | TOTAL  |              |
| SCALE 1 50     |                        | ] '    | 12           |
| 41น<br>กาคารสด | พักอาศัยข้าราชกา       | S 18 W | บ่าย         |

ขอาสบันได 1 , 2

 นบบรูปรายการทั้งหมดนี้ เป็นกรรมสิทธ์ของกระทรวงฮุดิธรรม ห้ามทำการคัดธอกส่วนใดส่วนหนึ่ง หรือทั้งหมด โดยไม่ได้รับ **ธบุญาตจากกระทรวงยุติธรรมเป็นลายลักษณ์ลักษร** 2 ให้ใช้ค่าตัวเลขที่กำหนดในแบบเท่านั้น ห้ามวัดจากแบบ







แปลนแผงกันตก



รูปด้านหน้า



รูปตัด A

แบบขยายแผงกันตก ชั้นหลังคา



แปลนบันไดลิงและทางขึ้นหลังคา



รูปตัด B

แบบขยายบันไดลิง



โดรงการ : ชาดารชุดพักฉาศัยข้าราชการ 18 หน่วย สถานที่

( นายประสาร มหาฉีตระกูล ) รองปลัดกระทรวงฮุติธรรม ปฏิบัติราชการแทนปลัดกระทรวงฮุติธรรม



กองออกแบบและกอลราง สำนักงานปลัดกระทรวง กระทรวงยุติธรรม

| DIVIS CV  | 1   | 1 0 | <b>ا</b> ت | • |
|-----------|-----|-----|------------|---|
| ผู้อำนวยก | าาร |     |            |   |

นายกิจอวัช ตั้งบุญธินา

S. Varuem

### หัวหน้ากลุ่มงานสถาปัตยกรรม ь นายพิสิษฐ์ โชติสศพงศ์ निरंगी หัวหน้ากลุ่มงานวิศวกรรม นายอาร์อัชมีย์ คุดยาสัตย์

นางสาวนฤมล สิทธิวนิช

| นายสฤษดิ์ชัย ทองสัมฤทธิ์<br>นายพงษ์นรินทร์ จงรักษ์กาวร | นายอาร์อัชมีย์ คุลยาสัตย์  |
|--------------------------------------------------------|----------------------------|
| นายพงษ์บรินทร์ จงรักษ์ถาวร                             | นายสฤษดิ์ชัย ทองสัมฤทธิ์   |
|