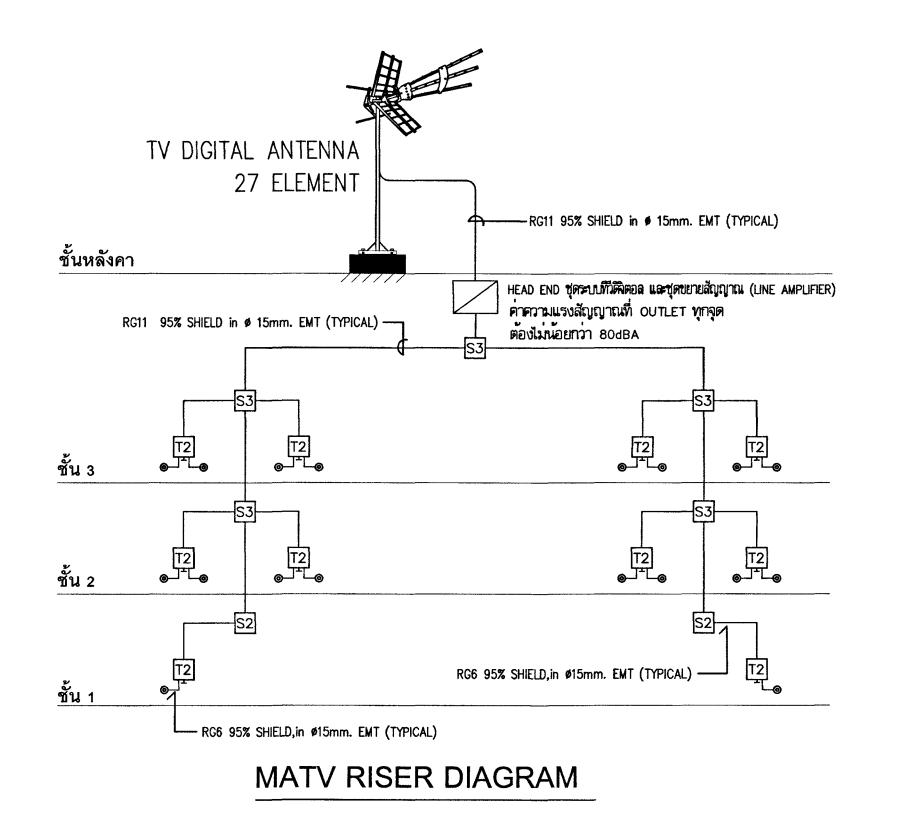

|          |      |
| PROJECTIVO                                        |             |            | DOMESTIC | 2 10 |
| 63-06-001                                         |             | EE-02      |          |      |
| DRAWN BY PRINT DATE WEIGHTHOUS TATRIBUTE 18/03/63 |             | TOTAL PAGE |          |      |
| SCALE 1:100                                       |             | 10         |          |      |
| AUT                                               |             |            |          |      |

SINGLE LINE DIAGRAM , LOAD SCHEDULE

หมายเหตุ

1.แบบบุปรายการก็หนดนี้ เป็นกรรมมีหล่อยการทรวงเดือรม

ทัมทำการคิดอกส่วนใดส่วนเน็น หรือกังหนด โดยไม่ได้รับ

อนุญาตทากรทรวงผู้คือรมเป็นสายลักษณ์อักษร

2.ให้เร็ครับสกที่กำหนดในแบบท่านั้น ทัมวัดทาแบบ





FIRE ALARM RISER DIAGRAM





โครงการ : อาคารชุดพักอาคัยชาราชการ 18 หน่วย สถานที่ :

( นายประสาร มหาลีตระกูล ) รองปลัดกระทรงชุติธรรม ปฏิบัติราชการแทนปลัดกระทรงชุติธรรม

DC กองออกแบบและก่อสร้าง สำนักงานปลัดกระทรวง กระทรวงยุติธรรม

ผู้อำนวยการ Litra

นายกิจรวัช ตั้งบุญธินา ทักนากลุ่มงานสถาปัตยกรรม 2 นายพิสิษฐ์ โชติยศพงศ์

หัวหน้ากลุ่มงานวิศวกรรม นายอาร์อัชมีย์ ดุลยาสัตย์ สถาบนิก

นางสาวนะวนต สิทธิวนิช

วิศวกรโยธา นายอาร์อัซมีย์ ตุลยาลัตย์

นายสฤษด์ชัย ทองสัมฤทธิ์ นายพงษ์เสินครั จงรักษ์การร นายทรงคิดป์ เจริญวัฒนาโรงน์

วิศวกรไฟฟ้า

นายภัศพสิษฐ์ โสสกุลวัฒนา นายสูทธิพงษ์ ซึ่งภิตติอาภา

250

วิศวกรเครื่องกล นายยศึกบ พันทอง นายชมิต มณีรัตน์

> วิศวกรสิ่งแวดล้อม นายอาร์อัซมีย์ ตุลยาลัตย์

ผังดัชนี

63-06-001 DRAWN BY
WEINT TO THE TRIPLE T

อาศาสชุดพักอาศัยชาสาชการ 18 พม่อย

RISER DIAGRAM

1.แบบรูปรายการทั้งหมดีนี้ เป็นกรรม