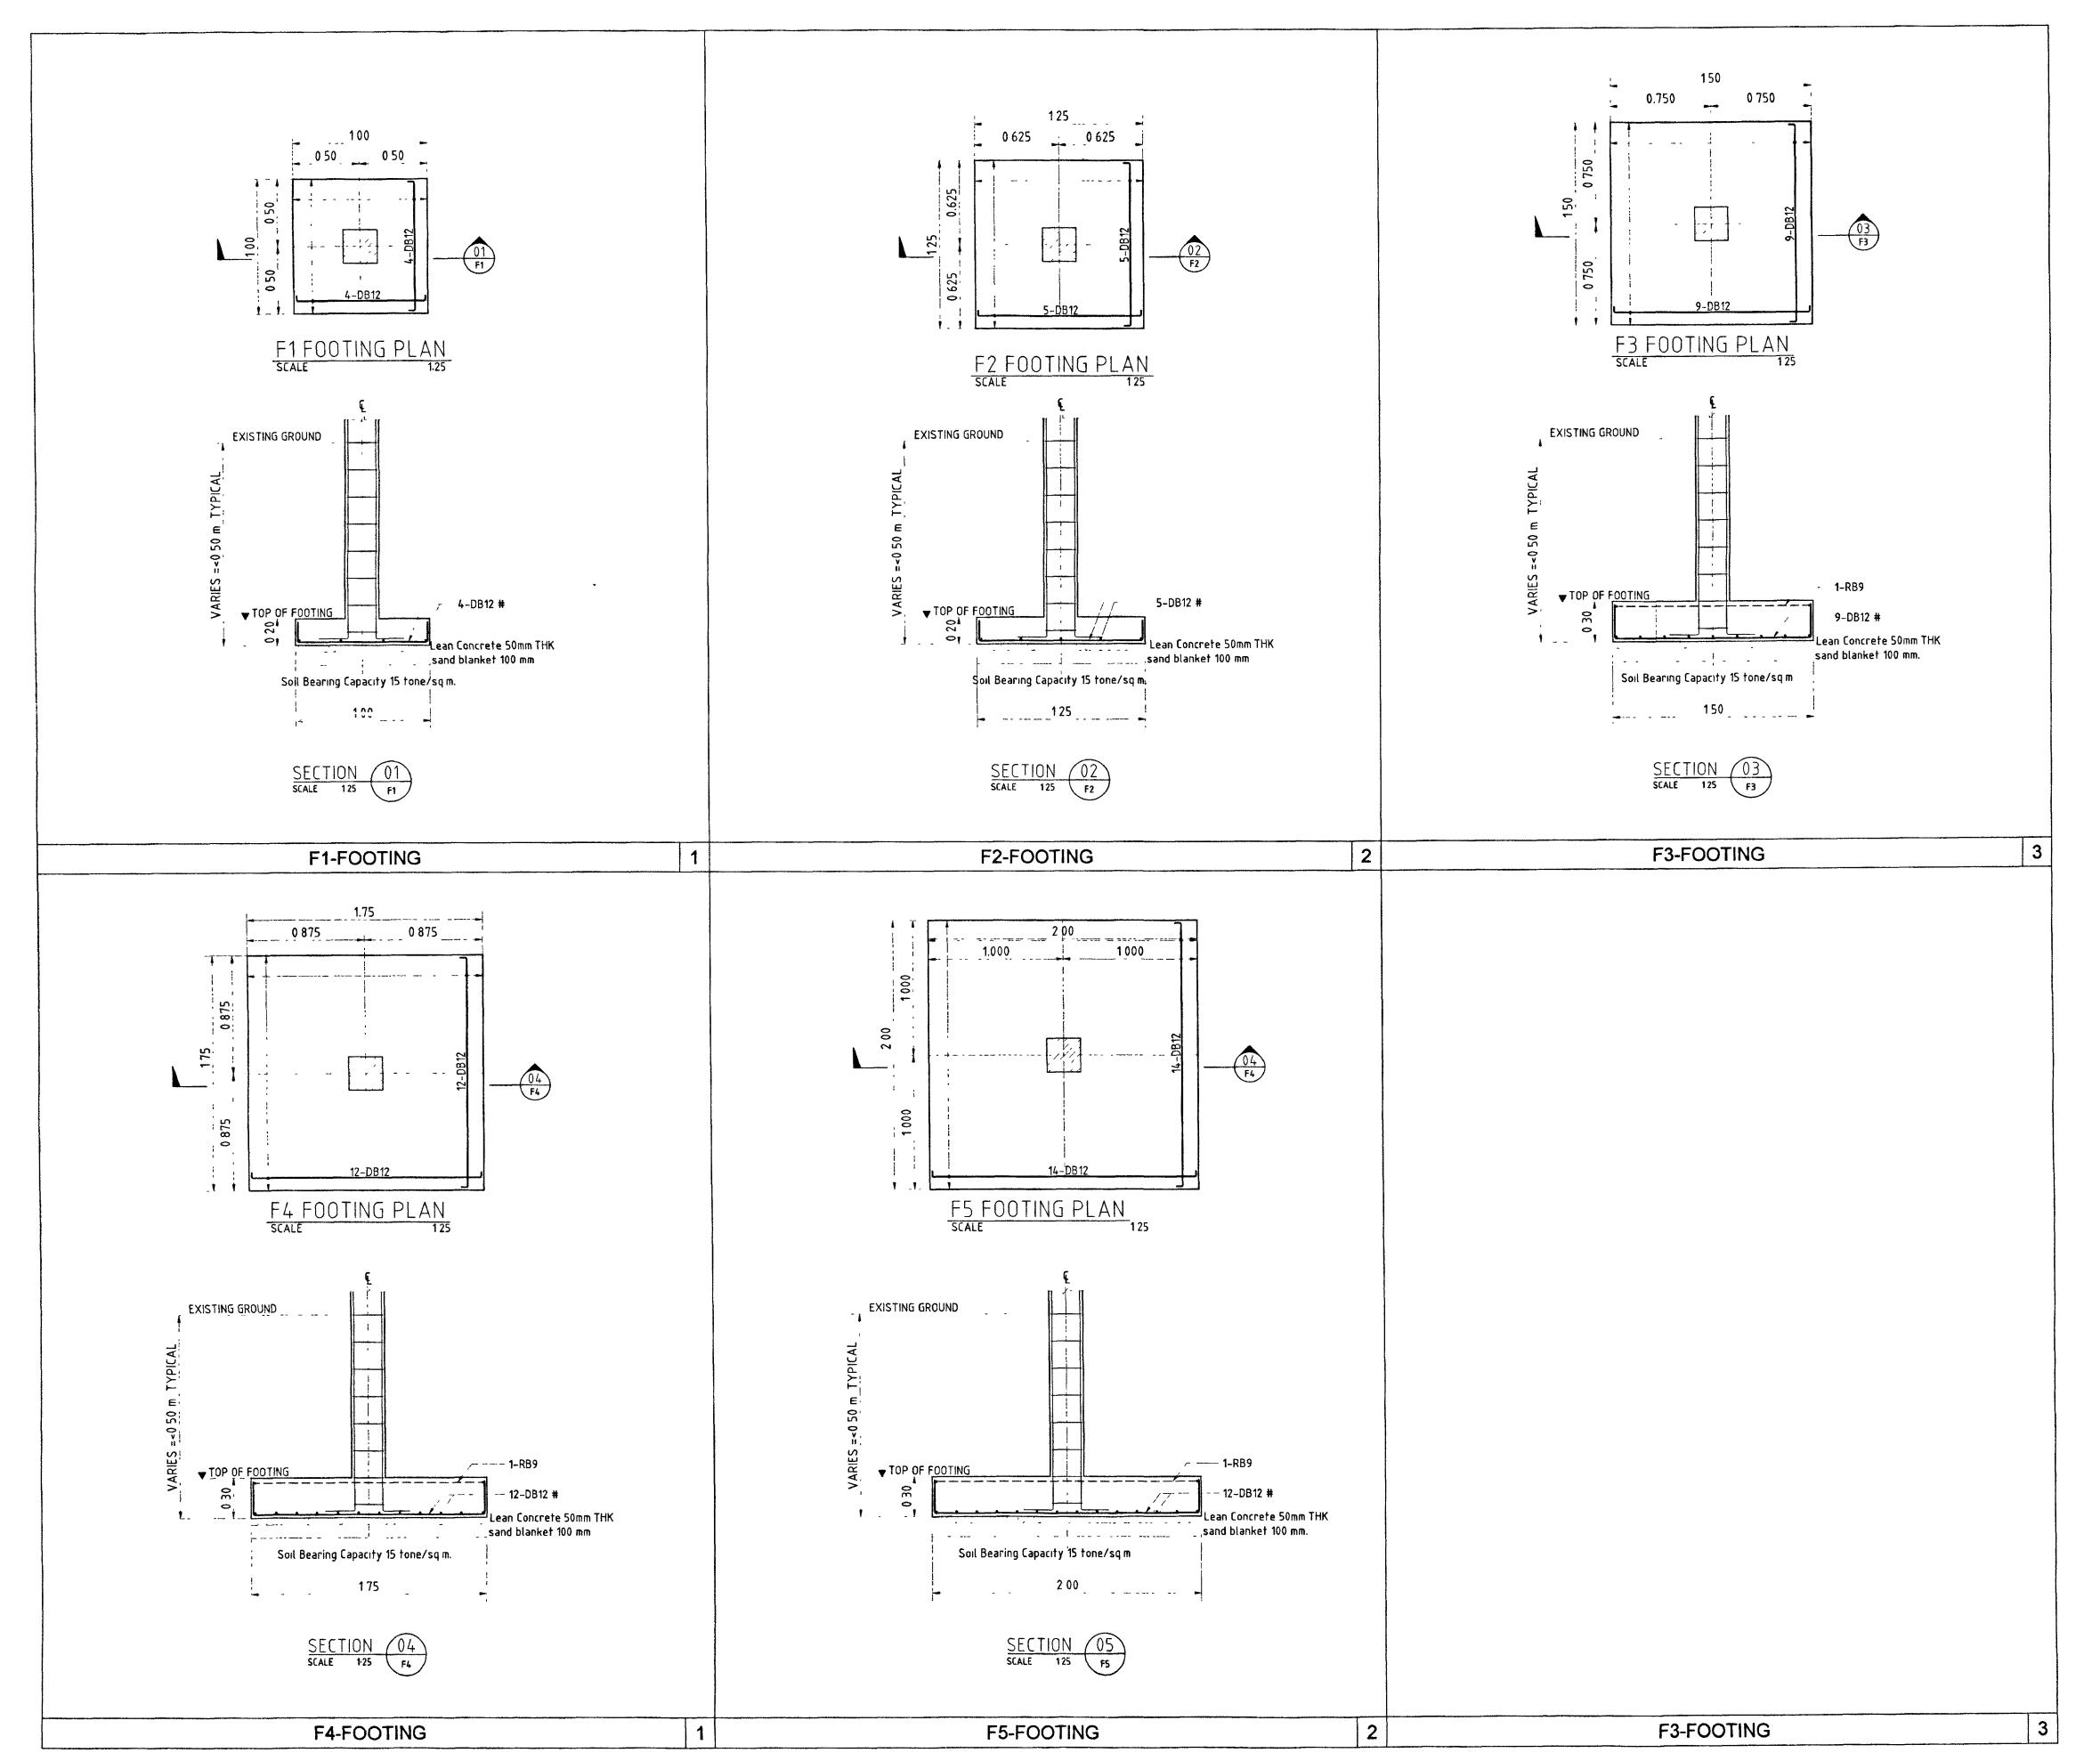

ถาปัตยกรรม ь นายพิสิษฐ์ โชติยศพงศ์

หัวหน้ากลุ่มงานวิศวกรรม นายชาร์อัชมีฮ์ คุลฮาลัตฮ์

สถาปนิก

นางสาวนฤมล สิทธิวนิช

วิศวกรโยธา

นายอาร์อัชมีย์ คุลยาสัตย์

นายสฤษดิ์ชัย ทองสัมฤทธิ์ นายพงษ์นรินทร์ จงรักษ์ถาวร Sulle

นายทรงศิลป์ เจริญวัฒนาโรจน์

วิศวกรไฟฟ้า

นายภัคพสิษฐ์ โสสกุลวัฒนา นายสุทธิพงษ์ ลิ้มกิตติอาภา

วิศวกรเครื่องกล นายธะโกบ พันทอง

นายชวลิต มณีรัตน์

วิศวกรสิ่งแวดล้อม

นายอาร์อัชมีย์ คุลยาตัดย์

ผังดัชนี

REVISION .

63-06-001 PRINT DATE 20/01/63

SCALE 1 100 อาคารชุดพักอาศัยข้าราชการ 18 หน่วย

TOTAL PAGE

ผังคาน , พื้น , โครงสร้างหลังคา ผังคาน , พื้นชั้นวางถังเก็บน้ำ

า แบบรูปรายการทั้งหมดนี้ เป็นกรรมสิทธ์ของกระทรวงยุติธรรม ห้ามทำการคัดลอกส่วนใดส่วนหนึ่ง หรือทั้งหมด โดยไม่ได้รับ **อ**นุญาตจากกระทรวงยุติธรรมเป็นลายลักษณ์อักษร 2 ให้ใช้ล่าตัวเลขที่กำหนดในแบบเท่านั้น ห้ามวัดจากแบบ



CONCRETE FOOTING fc' = 280 ksc (Cylinder sample) STEEL REINFORCEMENT fy = 2400 ksc (SR 24) STEEL REINFORCEMENT fy = 4000 ksc (SD 40)



โครงการ : อาคารชุดพักอาศัยช้าราชการ 18 หน่วย สถานที่

( นายประสาร มหาลีตระกูล ) รองปลัดกระทรวงยุติธรรม ปฏิบัติราชการแทนปลัดกระทรวงยุติธรรม

กองออกแบบและก่อสร้าง สำนักงานปลัดกระทรวง กระทรวงยุติธรรม ผู้อำนวยการ

นายกิจอรัช ตั้งบุญธินา

หัวหน้ากลุ่มงานสถาปัตยกรรม 🖿

บายพิสิษฐ์ โชติยศพงศ์

หัวหน้ากลุ่มงานวิศวกรรม นายอาร์อัชมีย์ คุลยาสัตย์

สถาปนิก นางสาวนถุมต สิทธิวนิช

วิศวกรโยธา

นายอาร์อัชมีย์ ดุลยาสัตย์

นายสฤษดิ์ชัย พองสัมฤทธิ์ นายพงษ์นรินทร์ จงรักษ์ถาวร my he

นายทรงศิลป์ เจริญวัฒนาโรจน์

วิศวกรไฟฟ้า

นายภัคพสิษฐ์ โสสกุลวัฒนา นายสุทธิพงษ์ ลิ้มกิตติอาภา

วิศวกรเครื่องกล

นายยะโกบ พันพอง นายชวดิต มณีรัตน์

วิศวกรสิ่งแวคล้อม

นายอาร์อัชมีฮ์ คุลยาตัตย์

ผั