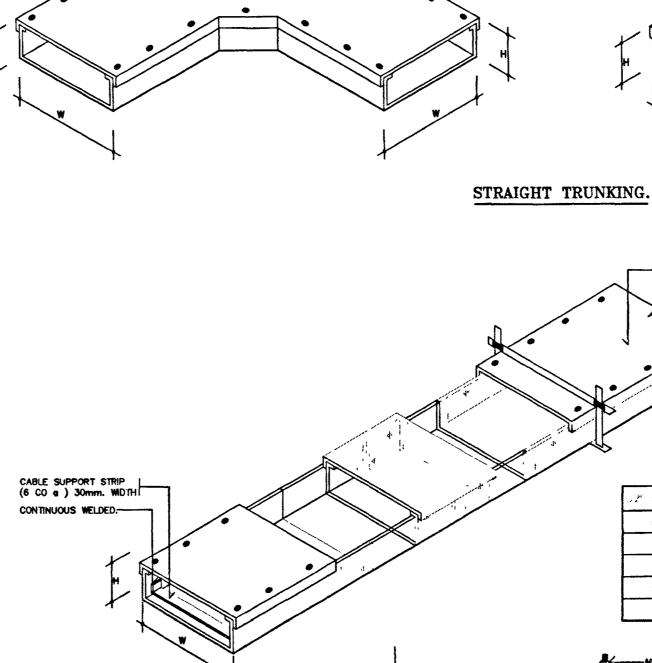

HOURS

FIRE RESISTANT

FIRE BARRIER CAULK OR PUTTY

FORCED BETWEEN THE CABLES AND

AROUND ENTIRE PERIMETER OF CABLES

AND CENTERED AROUND THE CABLES

USED TO FILL ALL GAPS AND VOIDS

RECESSED LUMINAIRE WITH ALUE VIUM LOUVRE

HOUSING : ZINC COATED STEEL, THICKNEES 0.8mm., HIGH GRADE WHITE STOVED ENAMEL FINISHED DOUBLE PARABOLIC LOUVER: GLAZED ALUMINUM, THICKNESS 0.5mm., WITH 5% MEGNESIUM, PURITY 99 8% THE REFLECTING SURFACE SHALL BE ELECTROLYTIC POLISHED AND ANODIZED OF 4mm. THICKNESS IN HIGH SPECULAR, MIRROR EINISHED WITHOUT THE OCCURRENCE OF INTERFERENCE COLOURS, AND PROOF AGAIST LOUVER FRAME : EXTRUCED ALUMINUM TRIM FOR STRENGTHENING THE LOUVER TO BE A SOLID AND RIGID FORM LOUVER ATTACHMENT . STAINLESS WISHBONE SPRING CATCHES LOCATED IN LOUVER FRAME TO FORM HINGED ACTION





200x100









WIRE WAY (FIXED CONNECTION)

โครงการ : อาคารชุดพักอาคัยชาราชการ 18 หน่วย ៨ពាររាំ :

> ( นายประสาร มหาลิตระกูล ) รองปลัศกรทรงพุติธรณ ปฏิบัติราชการแหม่ลัศกรทรงพุติธรณ

กองออกแบบและกอสราง

ผู้อำนวยการ

นายใจอัช ตั้งบุญอินา

หัวหน้ากลุ่มงานสถาปัตยกรรม 2 นายพิสิษฐ์ โชติยศพงค์ หัวหน้ากลุ่มงานวิศวกรรม นายอาร์อัซมีย์ ตุลยาลัตย์

สถาปนิก นางสาวนฤนต สีทริวในช่

วิศวกรโยธา นายอาร์อัซโลย์ ตุลยาลัตย์ นายสฤษด์ชัย ทองสัมฤทธิ์ นายพงษ์เส็นหลั จุงรักษ์การ นายทางคิดป์ เจริญวัฒนาโรณ์

วิศวกรไฟฟ้า นายภัศพสิษฐ์ โสสกุลภัยนา นายสุ่งชีพงษ์ โล้เกิดติอากา

วิศวกรเครื่องกล นายย์ไกบ พันทอง นายชมิต มณีรัตน์

วิศวกรสิ่งแวดล้อม นายอาร์อัซมีย์ คุดยาลัตย์

ผังดัชนี

REVISION . 63-06-001 THE STATE OF THE PRINT DATE OF THE PRINT DATE

อาศาสชุดพักอาศัยชาสสกาส 18 พม่วย

SCALE 1:100

แบบขยายทั่มีป

 แบบรูปรายการกัดผมนั้นเ