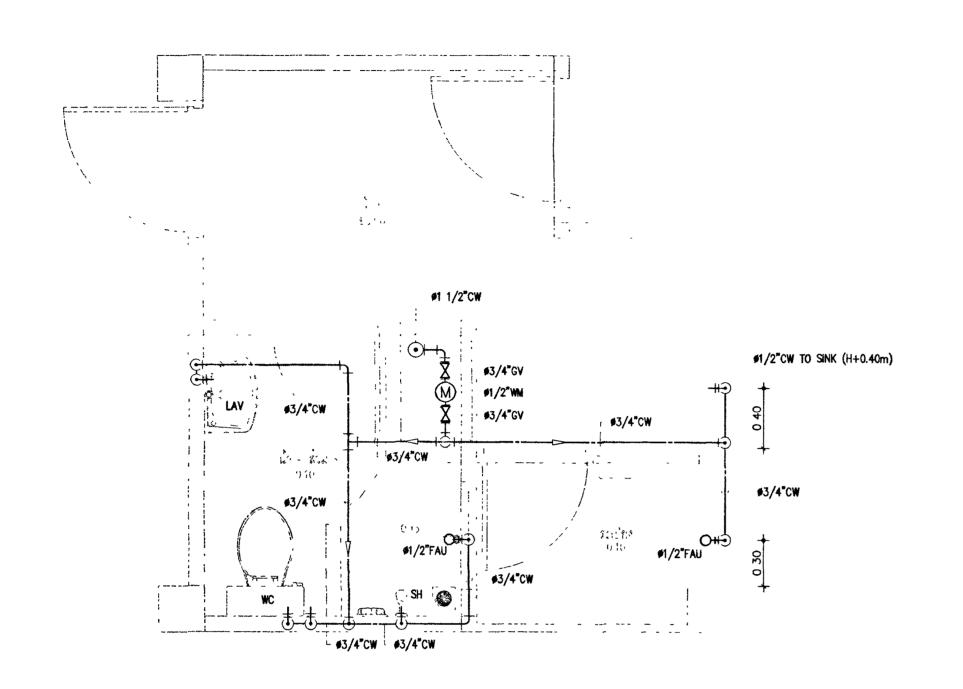

|             |
|-------|---------|----------|------------|---------|-------------|
| 04    |         | DESCRIPT | ION        | BY      | DAT         |
|       |         |          |            |         |             |
|       |         |          |            |         |             |
| PROJE | ECT NO  | 63-06    | 5-001      | DRAWIN  | g NO<br>N-0 |
| DRAW  | N BY    |          | PRINT DATE |         | -           |
|       | -       |          | 20/01/63   | TOTAL P | AGE         |
| SCAL  | E 1 · 2 | 5        |            | 1       | 1           |

อาคารชุดพักอาศัยข้าราชการ 18 หน่วย

แบบขอาธระบบท่อ CW , S,W,V & KW ห้องน้ำ-ส้วม 1-2

ห้ามทำการคิดลอกส่วนใดส่วนหนึ่ง หรือขึ้งหมด โดยไม่ได้รับ อนุญาคจากกระทรวงยู่ครรรมเป็นลาสลักษณ์อักษร

วริงใช้ลำลักเลตีย์กำพนคริบแบนตัวปั๊บ น้ำบวัลจากแบบ





# มาตราส่วน 1:25 (A1)







แบบขยายระบบท่อ S,W,V & KW ห้องน้ำ–สั่วม 3 มาตาล่าน





โครงการ : อาคารชุดพักอาศัยข้าราชการ 18 หน่วย

รองบัตตกระทรวงยุติธรรม ปฏิบัติราชการแทนปตัดกระทรวงยุติธรรม



🗖 🧻 กองออกแบบและก่อสร้าง สำนักงานปลัดกระทรวง กระทรวงยู่ติธรรม

| ผู้อำนวยการ<br>. )                                | A                       |
|---------------------------------------------------|-------------------------|
| <u></u><br>นาย์กิจ                                | ธวัช <b>ต</b> ั้งบูญิธน |
| หวหนากลุ่มงานสถาปัตยกรร                           | n P                     |
| นายพิสษฐ์ โชตยศพงศ                                |                         |
| หัวหน้ากุลุ่มงานิวศวกรรม                          |                         |
| นายอาร์อิชีมีย์ คลยาตัตย์                         | 1