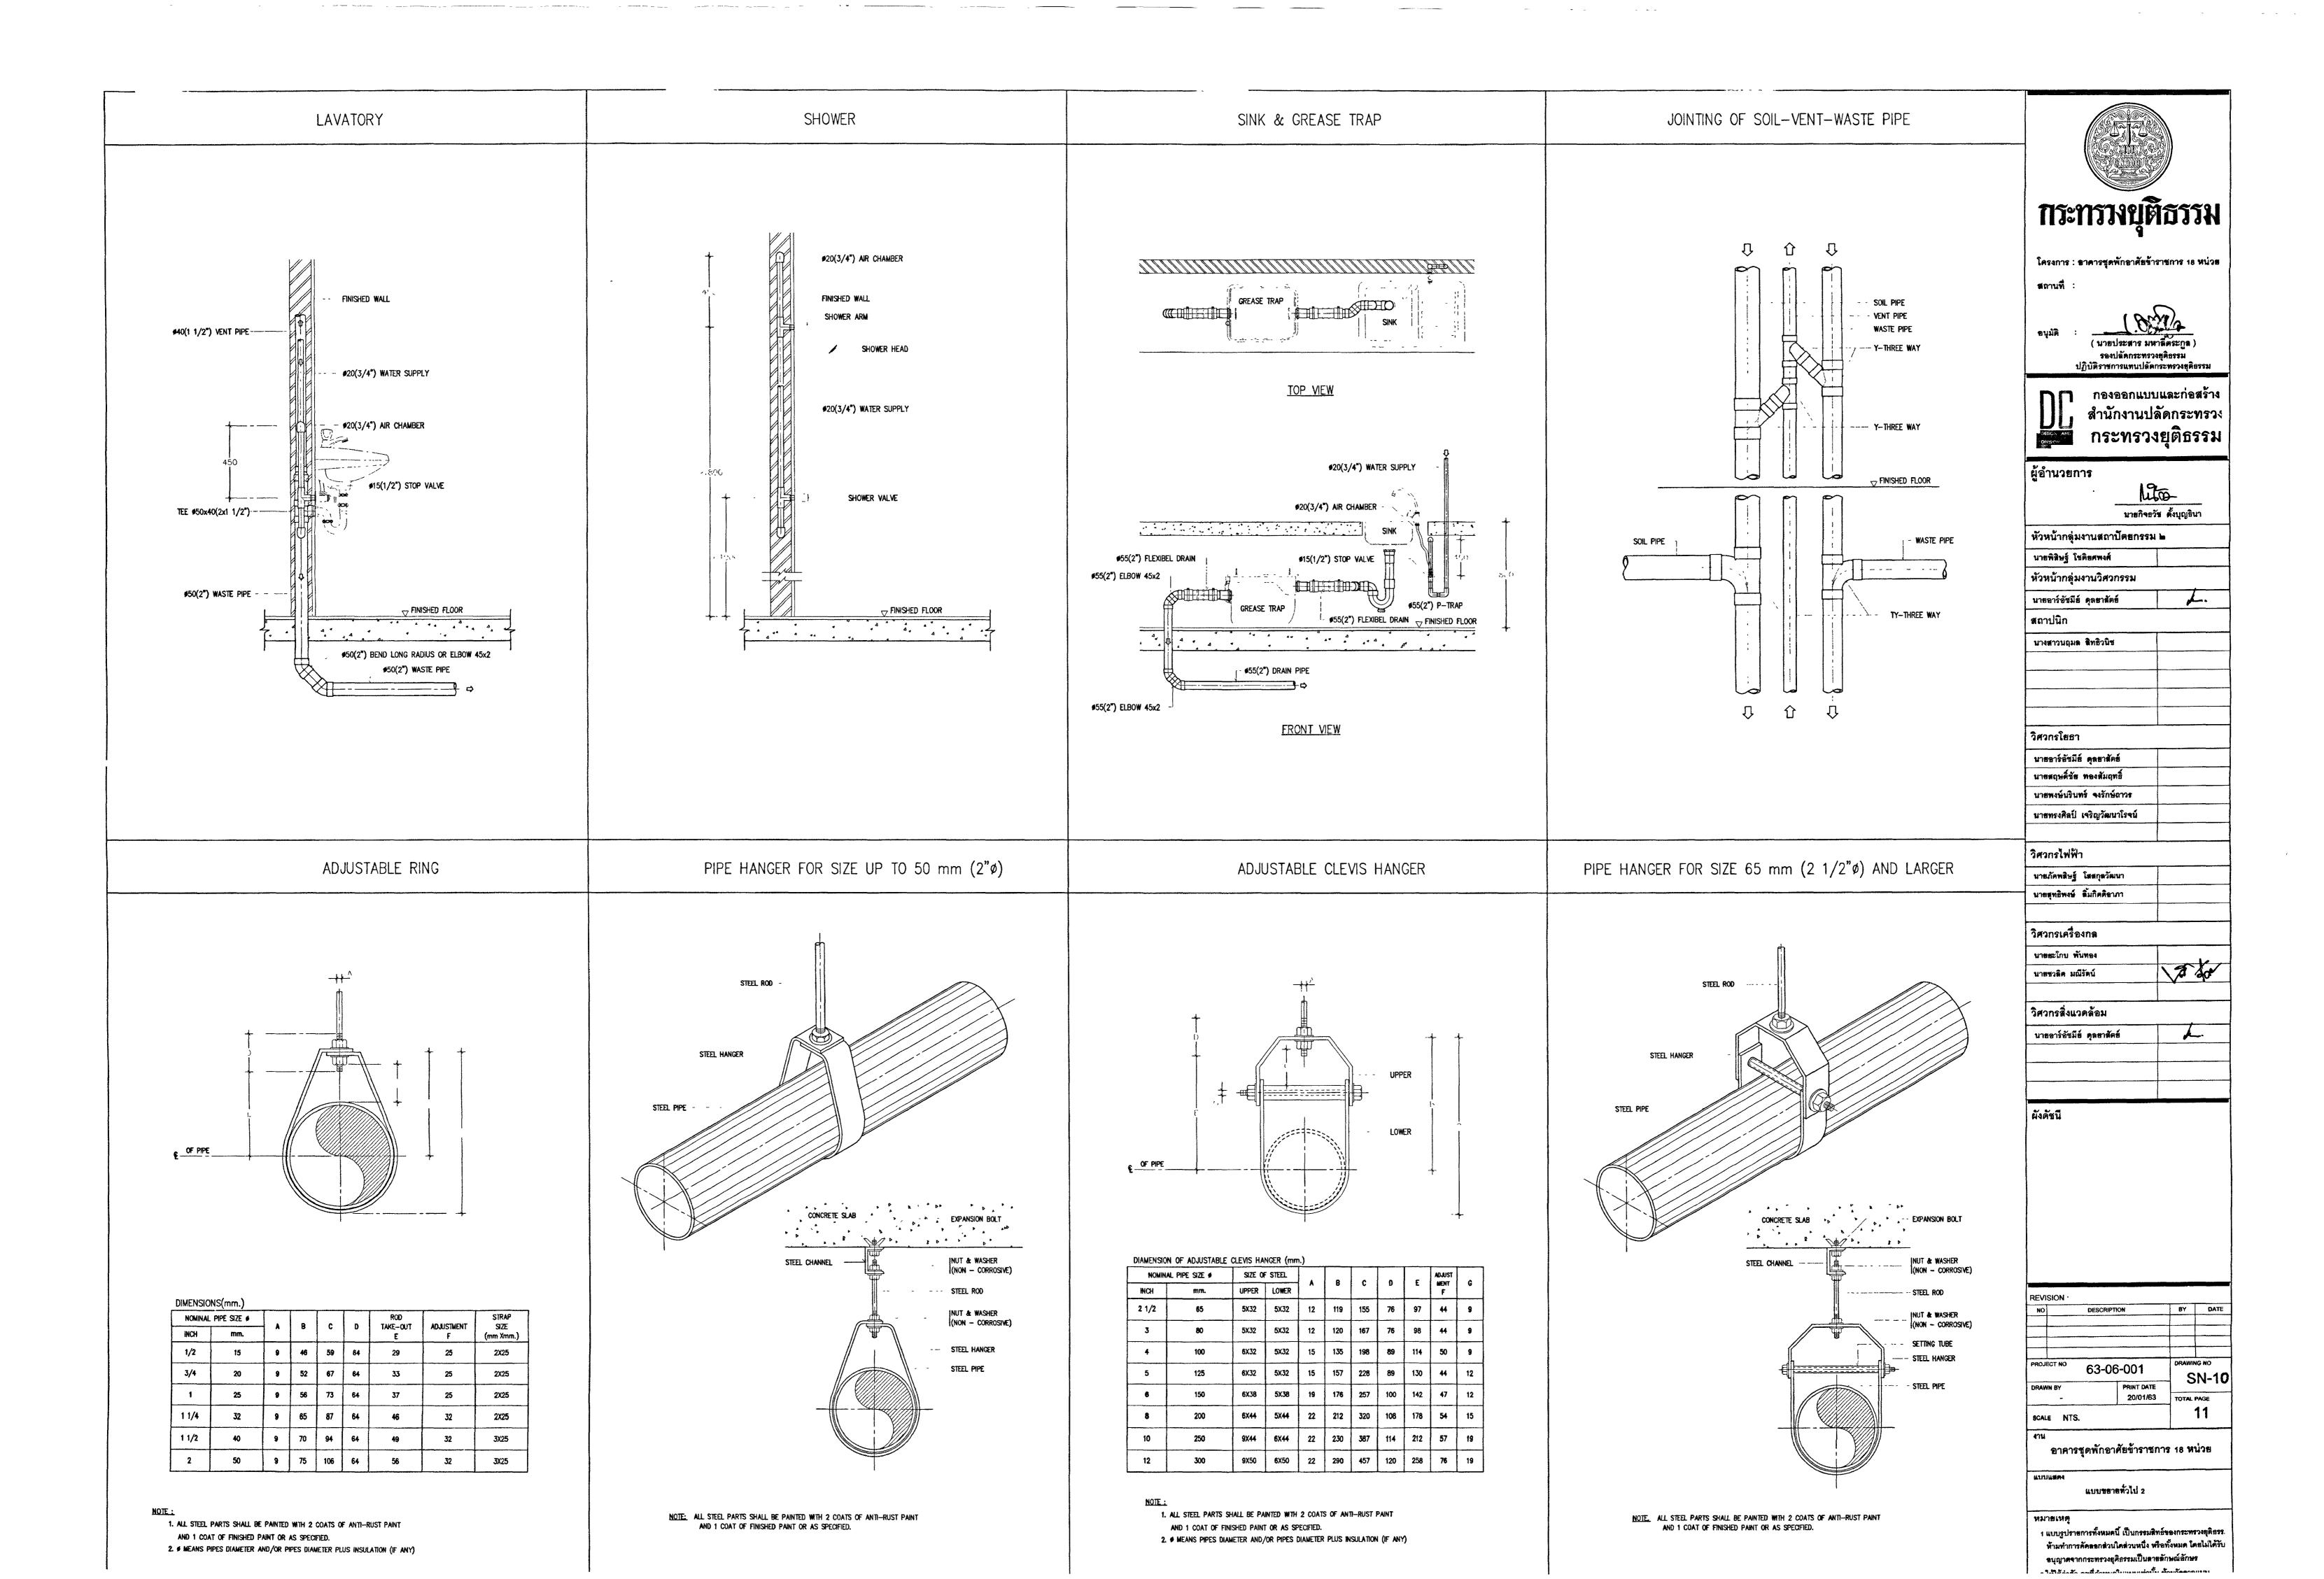

|  |  |
|                              |                          |  |  |  |  |  |

| REVI | SION           | IPTION        | BY      | DATE       |  |
|------|----------------|---------------|---------|------------|--|
|      |                |               |         |            |  |
|      |                |               | 1       |            |  |
|      |                |               | 1       |            |  |
|      |                | 06-001        |         | DRAWING NO |  |
| DRAW | - N BY         | 20/01/63      | TOTAL P | AGE        |  |
| SCAL | E NTS          |               | 11      |            |  |
| 4711 | • อาคารชุดพักร | อาศัยข้าราชกา | ร 18 หเ | 138        |  |

อนุญาตจากกระทรวงยู่ติธรรมเป็นดายลักษณ์อักษร 2 ให้ใช้ค่าตัวเลขีที่กำหนดในแบบเท่านั้น ห้ามวัดจากแบบ







| แผ่นที่       | แสดงแบบ                                                                |                    | สัญลักษณ์ งานร                                                                                                                                        | ะบบไฟฟ้าและสื่   | อสาร                                                                                                            |                                                                                              |
|---------------|------------------------------------------------------------------------|--------------------|-------------------------------------------------------------------------------------------------------------------------------------------------------|------------------|----------------------